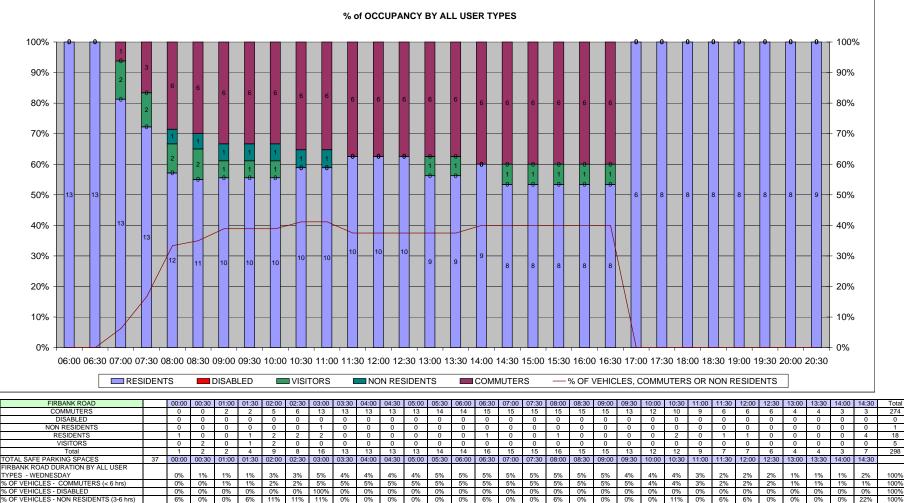

Wednesday 08.06.2011 CAULFIELD ROAD

| FIRBANK ROAD                          |       | 06:00 | 06:30 | 07:00 | 07:30 | 08:00 | 08:30 | 09:00 | 09:30 | 10:00 | 10:30 | 11:00 | 11:30 | 12:00 | 12:30 | 13:00 | 13:30 | 14:00 | 14:30 | 15:00 | 15:30 | 16:00 | 16:30 | 17:00 | 17:30 | 18:00 | 18:30 | 19:00 | 19:30 | 20:00 | 20:3  |
|---------------------------------------|-------|-------|-------|-------|-------|-------|-------|-------|-------|-------|-------|-------|-------|-------|-------|-------|-------|-------|-------|-------|-------|-------|-------|-------|-------|-------|-------|-------|-------|-------|-------|
| COMMUTERS                             |       | 0     | 0     | 1     | 3     | 6     | 6     | 6     | 6     | 6     | 6     | 6     | 6     | 6     | 6     | 6     | 6     | 6     | 6     | 6     | 6     | 6     | 6     | 0     | 0     | 0     | 0     | 0     | 0     | 0     | 0     |
| DISABLED                              |       | 0     | 0     | 0     | 0     | 0     | 0     | 0     | 0     | 0     | 0     | 0     | 0     | 0     | 0     | 0     | 0     | 0     | 0     | 0     | 0     | 0     | 0     | 0     | 0     | 0     | 0     | 0     | 0     | 0     | 0     |
| NON RESIDENTS                         |       | 0     | 0     | 0     | 0     | 1     | 1     | 1     | 1     | 1     | 1     | 1     | 0     | 0     | 0     | 0     | 0     | 0     | 0     | 0     | 0     | 0     | 0     | 0     | 0     | 0     | 0     | 0     | 0     | 0     | 0     |
| RESIDENTS                             |       | 13    | 13    | 13    | 13    | 12    | 11    | 10    | 10    | 10    | 10    | 10    | 10    | 10    | 10    | 9     | 9     | 9     | 8     | 8     | 8     | 8     | 8     | 6     | 8     | 8     | 8     | 8     | 8     | 8     | 9     |
| VISITORS                              |       | 0     | 0     | 2     | 2     | 2     | 2     | 1     | 1     | 1     | 0     | 0     | 0     | 0     | 0     | 1     | 1     | 0     | 1     | 1     | 1     | 1     | 1     | 0     | 0     | 0     | 0     | 0     | 0     | 0     | 0     |
|                                       |       |       |       |       |       |       |       |       |       |       |       |       |       |       |       |       |       |       |       |       |       |       |       |       |       |       |       |       |       |       |       |
| OTAL SAFE PARKING SPACES              | 37    | 06:00 | 06:30 | 07:00 | 07:30 | 08:00 | 08:30 | 09:00 | 09:30 | 10:00 | 10:30 | 11:00 | 11:30 | 12:00 | 12:30 | 13:00 | 13:30 | 14:00 | 14:30 | 15:00 | 15:30 | 16:00 | 16:30 | 17:00 | 17:30 | 18:00 | 18:30 | 19:00 | 19:30 | 20:00 | 20:3/ |
| IRBANK ROAD OCCUPANCY BY ALL USER     |       |       |       |       |       |       |       |       |       |       |       |       |       |       |       |       |       |       |       |       |       |       |       |       |       |       |       |       |       |       |       |
| YPES - WEDNESDAY                      |       | 35%   | 35%   | 43%   | 49%   | 57%   | 54%   | 49%   | 49%   | 49%   | 46%   | 46%   | 43%   | 43%   | 43%   | 43%   | 43%   | 41%   | 41%   | 41%   | 41%   | 41%   | 41%   | 16%   | 22%   | 22%   | 22%   | 22%   | 22%   | 22%   | 24%   |
| OF VEHICLES - COMMUTERS (< 6 hrs)     |       | 0%    | 0%    | 3%    | 8%    | 16%   | 16%   | 16%   | 16%   | 16%   | 16%   | 16%   | 16%   | 16%   | 16%   | 16%   | 16%   | 16%   | 16%   | 16%   | 16%   | 16%   | 16%   | 0%    | 0%    | 0%    | 0%    | 0%    | 0%    | 0%    | 0%    |
| OF VEHICLES - DISABLED                |       | 0%    | 0%    | 0%    | 0%    | 0%    | 0%    | 0%    | 0%    | 0%    | 0%    | 0%    | 0%    | 0%    | 0%    | 0%    | 0%    | 0%    | 0%    | 0%    | 0%    | 0%    | 0%    | 0%    | 0%    | 0%    | 0%    | 0%    | 0%    | 0%    | 0%    |
| OF VEHICLES - NON RESIDENTS (3-6 hrs) |       | 0%    | 0%    | 0%    | 0%    | 3%    | 3%    | 3%    | 3%    | 3%    | 3%    | 3%    | 0%    | 0%    | 0%    | 0%    | 0%    | 0%    | 0%    | 0%    | 0%    | 0%    | 0%    | 0%    | 0%    | 0%    | 0%    | 0%    | 0%    | 0%    | 0%    |
| OF VEHICLES - RESIDENTS               |       | 35%   | 35%   | 35%   | 35%   | 32%   | 30%   | 27%   | 27%   | 27%   | 27%   | 27%   | 27%   | 27%   | 27%   | 24%   | 24%   | 24%   | 22%   | 22%   | 22%   | 22%   | 22%   | 16%   | 22%   | 22%   | 22%   | 22%   | 22%   | 22%   | 24%   |
| OF VEHICLES - VISITORS (0-3 hrs)      |       | 0%    | 0%    | 5%    | 5%    | 5%    | 5%    | 3%    | 3%    | 3%    | 0%    | 0%    | 0%    | 0%    | 0%    | 3%    | 3%    | 0%    | 3%    | 3%    | 3%    | 3%    | 3%    | 0%    | 0%    | 0%    | 0%    | 0%    | 0%    | 0%    | 0%    |
|                                       |       |       |       |       |       |       |       |       |       |       |       |       |       |       |       |       |       |       |       |       |       |       |       |       |       |       |       |       |       |       |       |
| OF VEHICLES, COMMUTERS OR NON RESID   | DENTS | 0%    | 0%    | 6%    | 17%   | 33%   | 35%   | 39%   | 39%   | 39%   | 41%   | 41%   | 38%   | 38%   | 38%   | 38%   | 38%   | 40%   | 40%   | 40%   | 40%   | 40%   | 40%   | 0%    | 0%    | 0%    | 0%    | 0%    | 0%    | 0%    | 0%    |
| OF VEHICLES RESIDENTS/VISITORS/DISABI | ED    | 100%  | 100%  | 94%   | 83%   | 67%   | 65%   | 61%   | 61%   | 61%   | 59%   | 59%   | 63%   | 63%   | 63%   | 63%   | 63%   | 60%   | 60%   | 60%   | 60%   | 60%   | 60%   | 100%  | 100%  | 100%  | 100%  | 100%  | 100%  | 100%  | 100%  |

#### % OF VEHICLES - VISITORS (0-3 hrs)