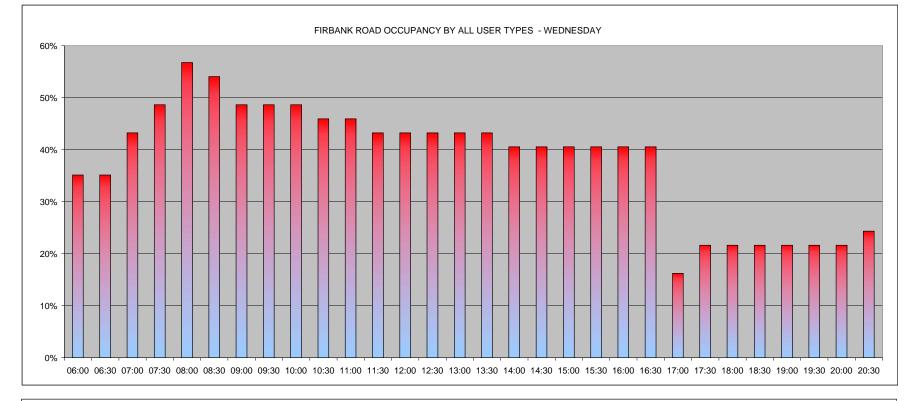

Wednesday 08.06.2011 CAULFIELD ROAD

| FIRBANK ROAD                          |       | 06:00 | 06:30 | 07:00 | 07:30 | 08:00 | 08:30 | 09:00 | 09:30 | 10:00 | 10:30 | 11:00 | 11:30 | 12:00 | 12:30 | 13:00 | 13:30 | 14:00 | 14:30 | 15:00 | 15:30 | 16:00 | 16:30 | 17:00 | 17:30 | 18:00 | 18:30 | 19:00 | 19:30 | 20:00 | 20:3  |
|---------------------------------------|-------|-------|-------|-------|-------|-------|-------|-------|-------|-------|-------|-------|-------|-------|-------|-------|-------|-------|-------|-------|-------|-------|-------|-------|-------|-------|-------|-------|-------|-------|-------|
| COMMUTERS                             |       | 0     | 0     | 1     | 3     | 6     | 6     | 6     | 6     | 6     | 6     | 6     | 6     | 6     | 6     | 6     | 6     | 6     | 6     | 6     | 6     | 6     | 6     | 0     | 0     | 0     | 0     | 0     | 0     | 0     | 0     |
| DISABLED                              |       | 0     | 0     | 0     | 0     | 0     | 0     | 0     | 0     | 0     | 0     | 0     | 0     | 0     | 0     | 0     | 0     | 0     | 0     | 0     | 0     | 0     | 0     | 0     | 0     | 0     | 0     | 0     | 0     | 0     | 0     |
| NON RESIDENTS                         |       | 0     | 0     | 0     | 0     | 1     | 1     | 1     | 1     | 1     | 1     | 1     | 0     | 0     | 0     | 0     | 0     | 0     | 0     | 0     | 0     | 0     | 0     | 0     | 0     | 0     | 0     | 0     | 0     | 0     | 0     |
| RESIDENTS                             |       | 13    | 13    | 13    | 13    | 12    | 11    | 10    | 10    | 10    | 10    | 10    | 10    | 10    | 10    | 9     | 9     | 9     | 8     | 8     | 8     | 8     | 8     | 6     | 8     | 8     | 8     | 8     | 8     | 8     | 9     |
| VISITORS                              |       | 0     | 0     | 2     | 2     | 2     | 2     | 1     | 1     | 1     | 0     | 0     | 0     | 0     | 0     | 1     | 1     | 0     | 1     | 1     | 1     | 1     | 1     | 0     | 0     | 0     | 0     | 0     | 0     | 0     | 0     |
|                                       |       |       |       |       |       |       |       |       |       |       |       |       |       |       |       |       |       |       |       |       |       |       |       |       |       |       |       |       |       |       |       |
| OTAL SAFE PARKING SPACES              | 37    | 06:00 | 06:30 | 07:00 | 07:30 | 08:00 | 08:30 | 09:00 | 09:30 | 10:00 | 10:30 | 11:00 | 11:30 | 12:00 | 12:30 | 13:00 | 13:30 | 14:00 | 14:30 | 15:00 | 15:30 | 16:00 | 16:30 | 17:00 | 17:30 | 18:00 | 18:30 | 19:00 | 19:30 | 20:00 | 20:3/ |
| IRBANK ROAD OCCUPANCY BY ALL USER     |       |       |       |       |       |       |       |       |       |       |       |       |       |       |       |       |       |       |       |       |       |       |       |       |       |       |       |       |       |       |       |
| YPES - WEDNESDAY                      |       | 35%   | 35%   | 43%   | 49%   | 57%   | 54%   | 49%   | 49%   | 49%   | 46%   | 46%   | 43%   | 43%   | 43%   | 43%   | 43%   | 41%   | 41%   | 41%   | 41%   | 41%   | 41%   | 16%   | 22%   | 22%   | 22%   | 22%   | 22%   | 22%   | 24%   |
| OF VEHICLES - COMMUTERS (< 6 hrs)     |       | 0%    | 0%    | 3%    | 8%    | 16%   | 16%   | 16%   | 16%   | 16%   | 16%   | 16%   | 16%   | 16%   | 16%   | 16%   | 16%   | 16%   | 16%   | 16%   | 16%   | 16%   | 16%   | 0%    | 0%    | 0%    | 0%    | 0%    | 0%    | 0%    | 0%    |
| OF VEHICLES - DISABLED                |       | 0%    | 0%    | 0%    | 0%    | 0%    | 0%    | 0%    | 0%    | 0%    | 0%    | 0%    | 0%    | 0%    | 0%    | 0%    | 0%    | 0%    | 0%    | 0%    | 0%    | 0%    | 0%    | 0%    | 0%    | 0%    | 0%    | 0%    | 0%    | 0%    | 0%    |
| OF VEHICLES - NON RESIDENTS (3-6 hrs) |       | 0%    | 0%    | 0%    | 0%    | 3%    | 3%    | 3%    | 3%    | 3%    | 3%    | 3%    | 0%    | 0%    | 0%    | 0%    | 0%    | 0%    | 0%    | 0%    | 0%    | 0%    | 0%    | 0%    | 0%    | 0%    | 0%    | 0%    | 0%    | 0%    | 0%    |
| OF VEHICLES - RESIDENTS               |       | 35%   | 35%   | 35%   | 35%   | 32%   | 30%   | 27%   | 27%   | 27%   | 27%   | 27%   | 27%   | 27%   | 27%   | 24%   | 24%   | 24%   | 22%   | 22%   | 22%   | 22%   | 22%   | 16%   | 22%   | 22%   | 22%   | 22%   | 22%   | 22%   | 24%   |
| OF VEHICLES - VISITORS (0-3 hrs)      |       | 0%    | 0%    | 5%    | 5%    | 5%    | 5%    | 3%    | 3%    | 3%    | 0%    | 0%    | 0%    | 0%    | 0%    | 3%    | 3%    | 0%    | 3%    | 3%    | 3%    | 3%    | 3%    | 0%    | 0%    | 0%    | 0%    | 0%    | 0%    | 0%    | 0%    |
|                                       |       |       |       |       |       |       |       |       |       |       |       |       |       |       |       |       |       |       |       |       |       |       |       |       |       |       |       |       |       |       |       |
| OF VEHICLES, COMMUTERS OR NON RESID   | DENTS | 0%    | 0%    | 6%    | 17%   | 33%   | 35%   | 39%   | 39%   | 39%   | 41%   | 41%   | 38%   | 38%   | 38%   | 38%   | 38%   | 40%   | 40%   | 40%   | 40%   | 40%   | 40%   | 0%    | 0%    | 0%    | 0%    | 0%    | 0%    | 0%    | 0%    |
| OF VEHICLES RESIDENTS/VISITORS/DISABI | ED    | 100%  | 100%  | 94%   | 83%   | 67%   | 65%   | 61%   | 61%   | 61%   | 59%   | 59%   | 63%   | 63%   | 63%   | 63%   | 63%   | 60%   | 60%   | 60%   | 60%   | 60%   | 60%   | 100%  | 100%  | 100%  | 100%  | 100%  | 100%  | 100%  | 100%  |

#### % OF VEHICLES - VISITORS (0-3 hrs)