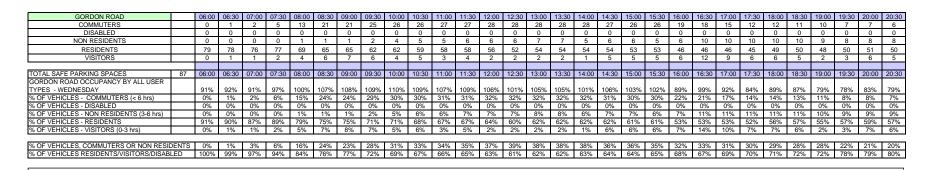

| ROAD                 | Average Occupancy | Maximum<br>Occupancy | TIME OF 1ST<br>MAXIMUM<br>OCCUPANCY | Minimum<br>Occupancy | TIME OF 1ST<br>MINIMUM<br>OCCUPANCY |     | AVE COMMUTER<br>/ NON RESIDENT<br>(DAY PERIOD<br>0730-1830) |
|----------------------|-------------------|----------------------|-------------------------------------|----------------------|-------------------------------------|-----|-------------------------------------------------------------|
| BIDWELL STREET       | 60%               | 89%                  | 16:00                               | 22%                  | 06:00                               | 56% | 62%                                                         |
| BRAYARDS ROAD        | 74%               | 81%                  | 16:30                               | 64%                  | 20:30                               | 8%  | 10%                                                         |
| CAULFIELD ROAD       | 48%               | 63%                  | 06:00                               | 39%                  | 17:00                               | 15% | 16%                                                         |
| FIRBANK ROAD         | 38%               | 57%                  | 08:00                               | 16%                  | 17:00                               | 24% | 31%                                                         |
| GORDON ROAD          | 97%               | 110%                 | 10:00                               | 78%                  | 19:30                               | 27% | 31%                                                         |
| HAWTHORNE CLOSE      | 37%               | 43%                  | 08:30                               | 24%                  | 20:30                               | 5%  | 7%                                                          |
| HOLLYDALE ROAD       | 92%               | 103%                 | 09:30                               | 67%                  | 20:30                               | 25% | 30%                                                         |
| KIRKWOOD ROAD        | 59%               | 67%                  | 06:00                               | 51%                  | 18:00                               | 16% | 19%                                                         |
| LANVANOR ROAD        | 66%               | 73%                  | 14:00                               | 50%                  | 20:30                               | 10% | 11%                                                         |
| LUGARD ROAD          | 71%               | 79%                  | 12:00                               | 62%                  | 20:30                               | 26% | 31%                                                         |
| LULWORTH ROAD        | 20%               | 33%                  | 06:00                               | 6%                   | 15:30                               | 0%  | 0%                                                          |
| STANBURY ROAD        | 68%               | 75%                  | 12:30                               | 60%                  | 06:00                               | 14% | 15%                                                         |
| ZONE AVERAGE or MODE | 61%               | 73%                  | 06:00                               | <b>45%</b>           | 20:30                               | 19% | 22%                                                         |
| ZONE MAX             | 97%               | 110%                 | N/A                                 | 78%                  | N/A                                 | 56% | 62%                                                         |
| ZONE MIN             | 20%               | 33%                  | N/A                                 | 6%                   | N/A                                 | 0%  | 0%                                                          |