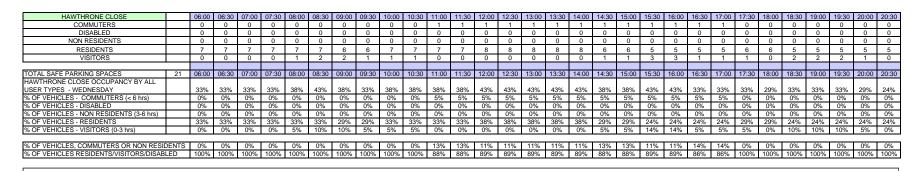

| ROAD                 | Average Occupancy | Maximum<br>Occupancy | TIME OF 1ST<br>MAXIMUM<br>OCCUPANCY | Minimum<br>Occupancy | TIME OF 1ST<br>MINIMUM<br>OCCUPANCY |     | AVE COMMUTER<br>/ NON RESIDENT<br>(DAY PERIOD<br>0730-1830) |
|----------------------|-------------------|----------------------|-------------------------------------|----------------------|-------------------------------------|-----|-------------------------------------------------------------|
| BIDWELL STREET       | 60%               | 89%                  | 16:00                               | 22%                  | 06:00                               | 56% | 62%                                                         |
| BRAYARDS ROAD        | 74%               | 81%                  | 16:30                               | 64%                  | 20:30                               | 8%  | 10%                                                         |
| CAULFIELD ROAD       | 48%               | 63%                  | 06:00                               | 39%                  | 17:00                               | 15% | 16%                                                         |
| FIRBANK ROAD         | 38%               | 57%                  | 08:00                               | 16%                  | 17:00                               | 24% | 31%                                                         |
| GORDON ROAD          | 97%               | 110%                 | 10:00                               | 78%                  | 19:30                               | 27% | 31%                                                         |
| HAWTHORNE CLOSE      | 37%               | 43%                  | 08:30                               | 24%                  | 20:30                               | 5%  | 7%                                                          |
| HOLLYDALE ROAD       | 92%               | 103%                 | 09:30                               | 67%                  | 20:30                               | 25% | 30%                                                         |
| KIRKWOOD ROAD        | 59%               | 67%                  | 06:00                               | 51%                  | 18:00                               | 16% | 19%                                                         |
| LANVANOR ROAD        | 66%               | 73%                  | 14:00                               | 50%                  | 20:30                               | 10% | 11%                                                         |
| LUGARD ROAD          | 71%               | 79%                  | 12:00                               | 62%                  | 20:30                               | 26% | 31%                                                         |
| LULWORTH ROAD        | 20%               | 33%                  | 06:00                               | 6%                   | 15:30                               | 0%  | 0%                                                          |
| STANBURY ROAD        | 68%               | 75%                  | 12:30                               | 60%                  | 06:00                               | 14% | 15%                                                         |
| ZONE AVERAGE or MODE | 61%               | 73%                  | 06:00                               | <b>45%</b>           | 20:30                               | 19% | 22%                                                         |
| ZONE MAX             | 97%               | 110%                 | N/A                                 | 78%                  | N/A                                 | 56% | 62%                                                         |
| ZONE MIN             | 20%               | 33%                  | N/A                                 | 6%                   | N/A                                 | 0%  | 0%                                                          |