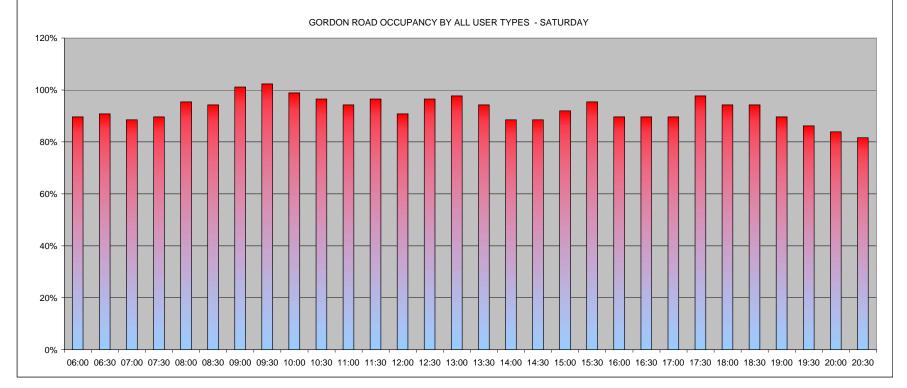

| ROAD                 | Average Occupancy | Maximum<br>Occupancy | TIME OF 1ST<br>MAXIMUM<br>OCCUPANCY | Minimum<br>Occupancy | TIME OF 1ST<br>MINIMUM<br>OCCUPANCY |     | AVE COMMUTER<br>/ NON RESIDENT<br>(DAY PERIOD<br>0730-1830) |
|----------------------|-------------------|----------------------|-------------------------------------|----------------------|-------------------------------------|-----|-------------------------------------------------------------|
| BIDWELL STREET       | 60%               | 89%                  | 16:00                               | 22%                  | 06:00                               | 56% | 62%                                                         |
| BRAYARDS ROAD        | 74%               | 81%                  | 16:30                               | 64%                  | 20:30                               | 8%  | 10%                                                         |
| CAULFIELD ROAD       | 48%               | 63%                  | 06:00                               | 39%                  | 17:00                               | 15% | 16%                                                         |
| FIRBANK ROAD         | 38%               | 57%                  | 08:00                               | 16%                  | 17:00                               | 24% | 31%                                                         |
| GORDON ROAD          | 97%               | 110%                 | 10:00                               | 78%                  | 19:30                               | 27% | 31%                                                         |
| HAWTHORNE CLOSE      | 37%               | 43%                  | 08:30                               | 24%                  | 20:30                               | 5%  | 7%                                                          |
| HOLLYDALE ROAD       | 92%               | 103%                 | 09:30                               | 67%                  | 20:30                               | 25% | 30%                                                         |
| KIRKWOOD ROAD        | 59%               | 67%                  | 06:00                               | 51%                  | 18:00                               | 16% | 19%                                                         |
| LANVANOR ROAD        | 66%               | 73%                  | 14:00                               | 50%                  | 20:30                               | 10% | 11%                                                         |
| LUGARD ROAD          | 71%               | 79%                  | 12:00                               | 62%                  | 20:30                               | 26% | 31%                                                         |
| LULWORTH ROAD        | 20%               | 33%                  | 06:00                               | 6%                   | 15:30                               | 0%  | 0%                                                          |
| STANBURY ROAD        | 68%               | 75%                  | 12:30                               | 60%                  | 06:00                               | 14% | 15%                                                         |
| ZONE AVERAGE or MODE | 61%               | 73%                  | 06:00                               | <b>45%</b>           | 20:30                               | 19% | 22%                                                         |
| ZONE MAX             | 97%               | 110%                 | N/A                                 | 78%                  | N/A                                 | 56% | 62%                                                         |
| ZONE MIN             | 20%               | 33%                  | N/A                                 | 6%                   | N/A                                 | 0%  | 0%                                                          |

| ROAD                 | Average Occupancy | Maximum<br>Occupancy | TIME OF 1ST<br>MAXIMUM<br>OCCUPANCY | Minimum<br>Occupancy | TIME OF 1ST<br>MINIMUM<br>OCCUPANCY |     | AVE COMMUTER<br>/ NON RESIDENT<br>(DAY PERIOD<br>0730-1830) |
|----------------------|-------------------|----------------------|-------------------------------------|----------------------|-------------------------------------|-----|-------------------------------------------------------------|
| BIDWELL STREET       | 17%               | 22%                  | 10:30                               | 11%                  | 06:00                               | 0%  | 0%                                                          |
| BRAYARDS ROAD        | 72%               | 80%                  | 06:30                               | 64%                  | 13:00                               | 7%  | 8%                                                          |
| CAULFIELD ROAD       | 45%               | 65%                  | 06:00                               | 32%                  | 12:00                               | 9%  | 9%                                                          |
| FIRBANK ROAD         | 30%               | 41%                  | 13:00                               | 19%                  | 19:00                               | 17% | 22%                                                         |
| GORDON ROAD          | 93%               | 102%                 | 09:30                               | 82%                  | 20:30                               | 21% | 23%                                                         |
| HAWTHORNE CLOSE      | 31%               | 38%                  | 10:00                               | 24%                  | 14:00                               | 5%  | 3%                                                          |
| HOLLYDALE ROAD       | 79%               | 94%                  | 09:30                               | 62%                  | 16:00                               | 11% | 13%                                                         |
| KIRKWOOD ROAD        | 58%               | 64%                  | 06:00                               | 47%                  | 14:30                               | 5%  | 4%                                                          |
| LANVANOR ROAD        | 64%               | 77%                  | 10:30                               | 45%                  | 14:00                               | 16% | 18%                                                         |
| LUGARD ROAD          | 57%               | 69%                  | 06:00                               | 51%                  | 14:00                               | 7%  | 7%                                                          |
| LULWORTH ROAD        | 38%               | 44%                  | 09:30                               | 33%                  | 11:00                               | 6%  | 5%                                                          |
| STANBURY ROAD        | 62%               | 73%                  | 06:00                               | 55%                  | 14:30                               | 8%  | 9%                                                          |
| ZONE AVERAGE or MODE | 54%               | 64%                  | 06:00                               | 44%                  | 14:00                               | 9%  | 10%                                                         |
| ZONE MAX             | 93%               | 102%                 | N/A                                 | 82%                  | N/A                                 | 21% | 23%                                                         |
| ZONE MIN             | 17%               | 22%                  | N/A                                 | 11%                  | N/A                                 | 0%  | 0%                                                          |