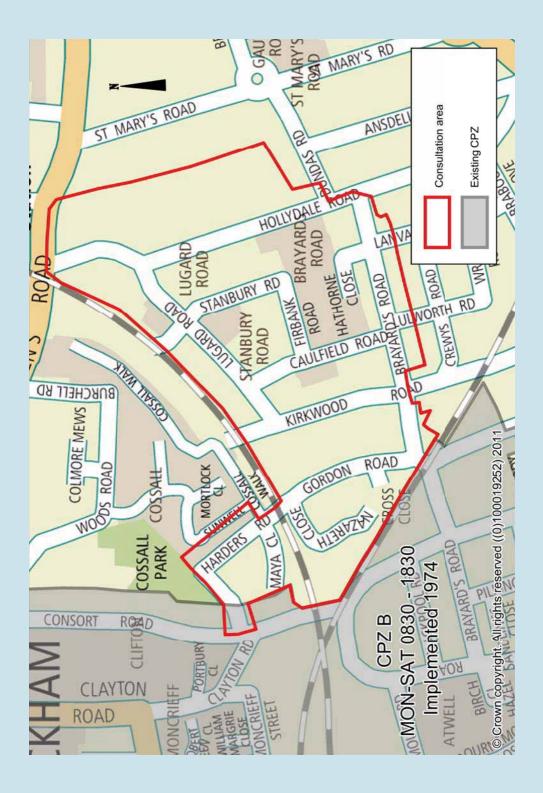

# Queens Road 1<sup>st</sup> stage CPZ study Appendices

Appendix 1 outhwark Southwark Council **Controlled Parking Zones** April 2012 **Exisiting CPZ and current consultations** Tower Hill Tower Blackfria Gateway Shadwel GAR A1203 Canno han Nat. Path Street ower of ST Tham Wapping tre SOUTHWARK ST. STAMFO ER P Danary herhith WAPPING HIGH ower Wapping Heritage Museur Ð Waterloo City H Russia Dock Woodland D Ð 0 PO Rot P RD AMAICA George's edraf (RC) ambeth Canada Water - ANDRIFF RD ABB North GRAN WER uthwar 20 Park DUTH Surre RD. Qu s. of a ININGTON PODNE GROVE PARK rden SRD EVELYN TRUNDLEYS ES dsey Dept Cenninato B VG Millwa ILDE A. URREY CANAL STREE RD. BD Burges Livesey X ION Park useum B20 Ken gto Oval O WILLOW S AN BROOK A CRD RD Deptford ROAD 1AL NEW Leis New P LOTHIAN POMEROY ST. COMMERCIAL Cross PECKHAM HILL NewRD 5 θ CAMBERW Poss lueens Road CH. ST. NEW RD. lown Peckham BRIXTON AKERNAN Leisure Cen. New RD Hall OAD KHAM R PD 40 St QU S Cross 2 NS Joh TOT Gate D NE LILFORD A PARTY New am Rve GELL LOUG Cross RD. **Aaudslev** RD. QH King's College Hos DRAKEFELL RD Hospital Ρ ckham Den A23 A UNHEAD Nunhea ouchborough DOG Brockley = COLDHARBOUR ARBOUR Brixton unction Waverley HILL 2 Park MILKWOOD RD. VAL F Nunh RD East Dulw I Legend Dulwich D INRAY Leisure RALTONRO Community Peckhan 2 HGR Cen. Hospital/ Rye Current consultations ∠Common erne ROAD 2 -ORDS RD Hill Azzia Herne Hil Queens Road study area DULWICH RD RIXTON A Dulwich HA ES. Existing CPZs MOONLA East **ILLAGE** D lwich OAK Brockwell WY. Crown copyright. All rights reserved ((0)100019252) 2008 tham Park