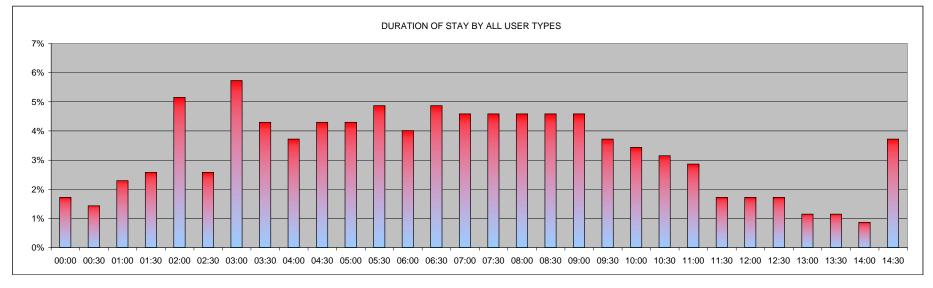

| Parking survey summary: | QUEENS ROAD           | Green = < 70%      |
|-------------------------|-----------------------|--------------------|
| Survey date:            | Saturday 11 June 2011 | Amber = 70% to 80% |
| Survey period:          | 0600-2100             | Red = 80%>         |

| ROAD                 | Average Occupancy | Maximum<br>Occupancy | TIME OF 1ST<br>MAXIMUM<br>OCCUPANCY | Minimum<br>Occupancy | TIME OF 1ST<br>MINIMUM<br>OCCUPANCY |     | AVE COMMUTER<br>/ NON RESIDENT<br>(DAY PERIOD<br>0730-1830) |
|----------------------|-------------------|----------------------|-------------------------------------|----------------------|-------------------------------------|-----|-------------------------------------------------------------|
| BIDWELL STREET       | 17%               | 22%                  | 10:30                               | 11%                  | 06:00                               | 0%  | 0%                                                          |
| BRAYARDS ROAD        | 72%               | 80%                  | 06:30                               | 64%                  | 13:00                               | 7%  | 8%                                                          |
| CAULFIELD ROAD       | 45%               | 65%                  | 06:00                               | 32%                  | 12:00                               | 9%  | 9%                                                          |
| FIRBANK ROAD         | 30%               | 41%                  | 13:00                               | 19%                  | 19:00                               | 17% | 22%                                                         |
| GORDON ROAD          | 93%               | 102%                 | 09:30                               | 82%                  | 20:30                               | 21% | 23%                                                         |
| HAWTHORNE CLOSE      | 31%               | 38%                  | 10:00                               | 24%                  | 14:00                               | 5%  | 3%                                                          |
| HOLLYDALE ROAD       | 79%               | 94%                  | 09:30                               | 62%                  | 16:00                               | 11% | 13%                                                         |
| KIRKWOOD ROAD        | 58%               | 64%                  | 06:00                               | 47%                  | 14:30                               | 5%  | 4%                                                          |
| LANVANOR ROAD        | 64%               | 77%                  | 10:30                               | 45%                  | 14:00                               | 16% | 18%                                                         |
| LUGARD ROAD          | 57%               | 69%                  | 06:00                               | 51%                  | 14:00                               | 7%  | 7%                                                          |
| LULWORTH ROAD        | 38%               | 44%                  | 09:30                               | 33%                  | 11:00                               | 6%  | 5%                                                          |
| STANBURY ROAD        | 62%               | 73%                  | 06:00                               | 55%                  | 14:30                               | 8%  | 9%                                                          |
| ZONE AVERAGE or MODE | 54%               | 64%                  | 06:00                               | 44%                  | 14:00                               | 9%  | 10%                                                         |
| ZONE MAX             | 93%               | 102%                 | N/A                                 | 82%                  | N/A                                 | 21% | 23%                                                         |
| ZONE MIN             | 17%               | 22%                  | N/A                                 | 11%                  | N/A                                 | 0%  | 0%                                                          |