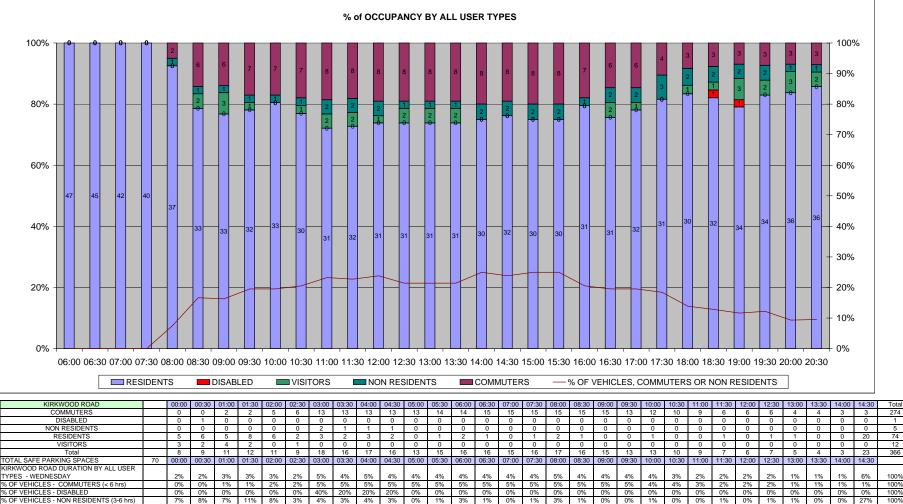

| ROAD                 | Average Occupancy | Maximum<br>Occupancy | TIME OF 1ST<br>MAXIMUM<br>OCCUPANCY | Minimum<br>Occupancy | TIME OF 1ST<br>MINIMUM<br>OCCUPANCY |     | AVE COMMUTER<br>/ NON RESIDENT<br>(DAY PERIOD<br>0730-1830) |
|----------------------|-------------------|----------------------|-------------------------------------|----------------------|-------------------------------------|-----|-------------------------------------------------------------|
| BIDWELL STREET       | 60%               | 89%                  | 16:00                               | 22%                  | 06:00                               | 56% | 62%                                                         |
| BRAYARDS ROAD        | 74%               | 81%                  | 16:30                               | 64%                  | 20:30                               | 8%  | 10%                                                         |
| CAULFIELD ROAD       | 48%               | 63%                  | 06:00                               | 39%                  | 17:00                               | 15% | 16%                                                         |
| FIRBANK ROAD         | 38%               | 57%                  | 08:00                               | 16%                  | 17:00                               | 24% | 31%                                                         |
| GORDON ROAD          | 97%               | 110%                 | 10:00                               | 78%                  | 19:30                               | 27% | 31%                                                         |
| HAWTHORNE CLOSE      | 37%               | 43%                  | 08:30                               | 24%                  | 20:30                               | 5%  | 7%                                                          |
| HOLLYDALE ROAD       | 92%               | 103%                 | 09:30                               | 67%                  | 20:30                               | 25% | 30%                                                         |
| KIRKWOOD ROAD        | 59%               | 67%                  | 06:00                               | 51%                  | 18:00                               | 16% | 19%                                                         |
| LANVANOR ROAD        | 66%               | 73%                  | 14:00                               | 50%                  | 20:30                               | 10% | 11%                                                         |
| LUGARD ROAD          | 71%               | 79%                  | 12:00                               | 62%                  | 20:30                               | 26% | 31%                                                         |
| LULWORTH ROAD        | 20%               | 33%                  | 06:00                               | 6%                   | 15:30                               | 0%  | 0%                                                          |
| STANBURY ROAD        | 68%               | 75%                  | 12:30                               | 60%                  | 06:00                               | 14% | 15%                                                         |
| ZONE AVERAGE or MODE | 61%               | 73%                  | 06:00                               | <b>45%</b>           | 20:30                               | 19% | 22%                                                         |
| ZONE MAX             | 97%               | 110%                 | N/A                                 | 78%                  | N/A                                 | 56% | 62%                                                         |
| ZONE MIN             | 20%               | 33%                  | N/A                                 | 6%                   | N/A                                 | 0%  | 0%                                                          |