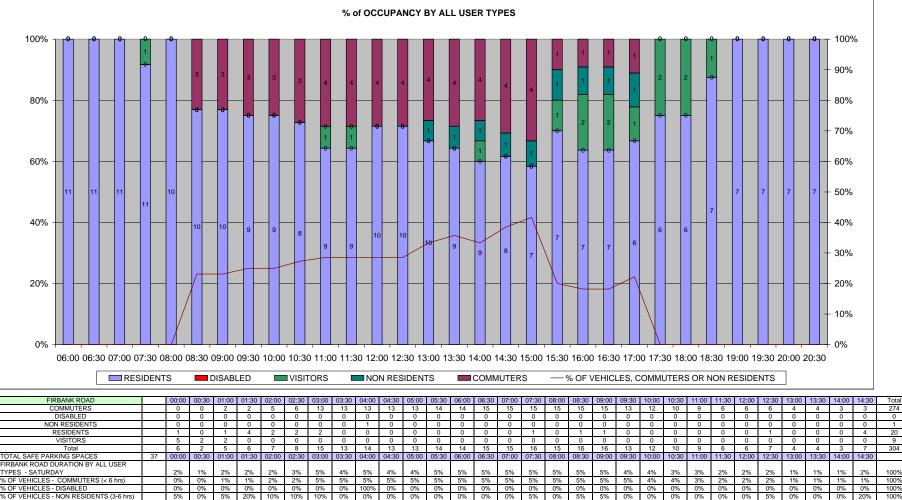

Wednesday 08.06.2011 CAULFIELD ROAD

| FIRBANK ROAD                          |       | 06:00 | 06:30 | 07:00 | 07:30 | 08:00 | 08:30 | 09:00 | 09:30 | 10:00 | 10:30 | 11:00 | 11:30 | 12:00 | 12:30 | 13:00 | 13:30 | 14:00 | 14:30 | 15:00 | 15:30 | 16:00 | 16:30 | 17:00 | 17:30 | 18:00 | 18:30 | 19:00 | 19:30 | 20:00 | 20:3  |
|---------------------------------------|-------|-------|-------|-------|-------|-------|-------|-------|-------|-------|-------|-------|-------|-------|-------|-------|-------|-------|-------|-------|-------|-------|-------|-------|-------|-------|-------|-------|-------|-------|-------|
| COMMUTERS                             |       | 0     | 0     | 1     | 3     | 6     | 6     | 6     | 6     | 6     | 6     | 6     | 6     | 6     | 6     | 6     | 6     | 6     | 6     | 6     | 6     | 6     | 6     | 0     | 0     | 0     | 0     | 0     | 0     | 0     | 0     |
| DISABLED                              |       | 0     | 0     | 0     | 0     | 0     | 0     | 0     | 0     | 0     | 0     | 0     | 0     | 0     | 0     | 0     | 0     | 0     | 0     | 0     | 0     | 0     | 0     | 0     | 0     | 0     | 0     | 0     | 0     | 0     | 0     |
| NON RESIDENTS                         |       | 0     | 0     | 0     | 0     | 1     | 1     | 1     | 1     | 1     | 1     | 1     | 0     | 0     | 0     | 0     | 0     | 0     | 0     | 0     | 0     | 0     | 0     | 0     | 0     | 0     | 0     | 0     | 0     | 0     | 0     |
| RESIDENTS                             |       | 13    | 13    | 13    | 13    | 12    | 11    | 10    | 10    | 10    | 10    | 10    | 10    | 10    | 10    | 9     | 9     | 9     | 8     | 8     | 8     | 8     | 8     | 6     | 8     | 8     | 8     | 8     | 8     | 8     | 9     |
| VISITORS                              |       | 0     | 0     | 2     | 2     | 2     | 2     | 1     | 1     | 1     | 0     | 0     | 0     | 0     | 0     | 1     | 1     | 0     | 1     | 1     | 1     | 1     | 1     | 0     | 0     | 0     | 0     | 0     | 0     | 0     | 0     |
|                                       |       |       |       |       |       |       |       |       |       |       |       |       |       |       |       |       |       |       |       |       |       |       |       |       |       |       |       |       |       |       |       |
| OTAL SAFE PARKING SPACES              | 37    | 06:00 | 06:30 | 07:00 | 07:30 | 08:00 | 08:30 | 09:00 | 09:30 | 10:00 | 10:30 | 11:00 | 11:30 | 12:00 | 12:30 | 13:00 | 13:30 | 14:00 | 14:30 | 15:00 | 15:30 | 16:00 | 16:30 | 17:00 | 17:30 | 18:00 | 18:30 | 19:00 | 19:30 | 20:00 | 20:3/ |
| IRBANK ROAD OCCUPANCY BY ALL USER     |       |       |       |       |       |       |       |       |       |       |       |       |       |       |       |       |       |       |       |       |       |       |       |       |       |       |       |       |       |       |       |
| YPES - WEDNESDAY                      |       | 35%   | 35%   | 43%   | 49%   | 57%   | 54%   | 49%   | 49%   | 49%   | 46%   | 46%   | 43%   | 43%   | 43%   | 43%   | 43%   | 41%   | 41%   | 41%   | 41%   | 41%   | 41%   | 16%   | 22%   | 22%   | 22%   | 22%   | 22%   | 22%   | 24%   |
| OF VEHICLES - COMMUTERS (< 6 hrs)     |       | 0%    | 0%    | 3%    | 8%    | 16%   | 16%   | 16%   | 16%   | 16%   | 16%   | 16%   | 16%   | 16%   | 16%   | 16%   | 16%   | 16%   | 16%   | 16%   | 16%   | 16%   | 16%   | 0%    | 0%    | 0%    | 0%    | 0%    | 0%    | 0%    | 0%    |
| OF VEHICLES - DISABLED                |       | 0%    | 0%    | 0%    | 0%    | 0%    | 0%    | 0%    | 0%    | 0%    | 0%    | 0%    | 0%    | 0%    | 0%    | 0%    | 0%    | 0%    | 0%    | 0%    | 0%    | 0%    | 0%    | 0%    | 0%    | 0%    | 0%    | 0%    | 0%    | 0%    | 0%    |
| OF VEHICLES - NON RESIDENTS (3-6 hrs) |       | 0%    | 0%    | 0%    | 0%    | 3%    | 3%    | 3%    | 3%    | 3%    | 3%    | 3%    | 0%    | 0%    | 0%    | 0%    | 0%    | 0%    | 0%    | 0%    | 0%    | 0%    | 0%    | 0%    | 0%    | 0%    | 0%    | 0%    | 0%    | 0%    | 0%    |
| OF VEHICLES - RESIDENTS               |       | 35%   | 35%   | 35%   | 35%   | 32%   | 30%   | 27%   | 27%   | 27%   | 27%   | 27%   | 27%   | 27%   | 27%   | 24%   | 24%   | 24%   | 22%   | 22%   | 22%   | 22%   | 22%   | 16%   | 22%   | 22%   | 22%   | 22%   | 22%   | 22%   | 24%   |
| OF VEHICLES - VISITORS (0-3 hrs)      |       | 0%    | 0%    | 5%    | 5%    | 5%    | 5%    | 3%    | 3%    | 3%    | 0%    | 0%    | 0%    | 0%    | 0%    | 3%    | 3%    | 0%    | 3%    | 3%    | 3%    | 3%    | 3%    | 0%    | 0%    | 0%    | 0%    | 0%    | 0%    | 0%    | 0%    |
|                                       |       |       |       |       |       |       |       |       |       |       |       |       |       |       |       |       |       |       |       |       |       |       |       |       |       |       |       |       |       |       |       |
| OF VEHICLES, COMMUTERS OR NON RESID   | DENTS | 0%    | 0%    | 6%    | 17%   | 33%   | 35%   | 39%   | 39%   | 39%   | 41%   | 41%   | 38%   | 38%   | 38%   | 38%   | 38%   | 40%   | 40%   | 40%   | 40%   | 40%   | 40%   | 0%    | 0%    | 0%    | 0%    | 0%    | 0%    | 0%    | 0%    |
| OF VEHICLES RESIDENTS/VISITORS/DISABI | ED    | 100%  | 100%  | 94%   | 83%   | 67%   | 65%   | 61%   | 61%   | 61%   | 59%   | 59%   | 63%   | 63%   | 63%   | 63%   | 63%   | 60%   | 60%   | 60%   | 60%   | 60%   | 60%   | 100%  | 100%  | 100%  | 100%  | 100%  | 100%  | 100%  | 100%  |

#### % OF VEHICLES - VISITORS (0-3 hrs)