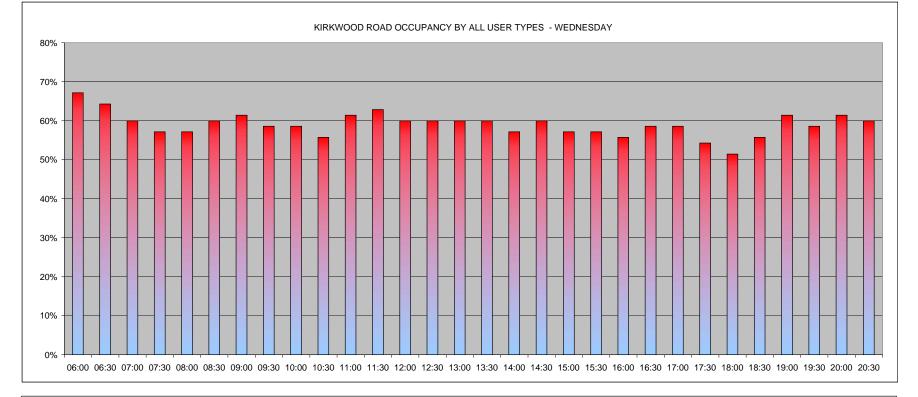

| ROAD                 | Average Occupancy | Maximum<br>Occupancy | TIME OF 1ST<br>MAXIMUM<br>OCCUPANCY | Minimum<br>Occupancy | TIME OF 1ST<br>MINIMUM<br>OCCUPANCY |     | AVE COMMUTER<br>/ NON RESIDENT<br>(DAY PERIOD<br>0730-1830) |
|----------------------|-------------------|----------------------|-------------------------------------|----------------------|-------------------------------------|-----|-------------------------------------------------------------|
| BIDWELL STREET       | 60%               | 89%                  | 16:00                               | 22%                  | 06:00                               | 56% | 62%                                                         |
| BRAYARDS ROAD        | 74%               | 81%                  | 16:30                               | 64%                  | 20:30                               | 8%  | 10%                                                         |
| CAULFIELD ROAD       | 48%               | 63%                  | 06:00                               | 39%                  | 17:00                               | 15% | 16%                                                         |
| FIRBANK ROAD         | 38%               | 57%                  | 08:00                               | 16%                  | 17:00                               | 24% | 31%                                                         |
| GORDON ROAD          | 97%               | 110%                 | 10:00                               | 78%                  | 19:30                               | 27% | 31%                                                         |
| HAWTHORNE CLOSE      | 37%               | 43%                  | 08:30                               | 24%                  | 20:30                               | 5%  | 7%                                                          |
| HOLLYDALE ROAD       | 92%               | 103%                 | 09:30                               | 67%                  | 20:30                               | 25% | 30%                                                         |
| KIRKWOOD ROAD        | 59%               | 67%                  | 06:00                               | 51%                  | 18:00                               | 16% | 19%                                                         |
| LANVANOR ROAD        | 66%               | 73%                  | 14:00                               | 50%                  | 20:30                               | 10% | 11%                                                         |
| LUGARD ROAD          | 71%               | 79%                  | 12:00                               | 62%                  | 20:30                               | 26% | 31%                                                         |
| LULWORTH ROAD        | 20%               | 33%                  | 06:00                               | 6%                   | 15:30                               | 0%  | 0%                                                          |
| STANBURY ROAD        | 68%               | 75%                  | 12:30                               | 60%                  | 06:00                               | 14% | 15%                                                         |
| ZONE AVERAGE or MODE | 61%               | 73%                  | 06:00                               | <b>45%</b>           | 20:30                               | 19% | 22%                                                         |
| ZONE MAX             | 97%               | 110%                 | N/A                                 | 78%                  | N/A                                 | 56% | 62%                                                         |
| ZONE MIN             | 20%               | 33%                  | N/A                                 | 6%                   | N/A                                 | 0%  | 0%                                                          |