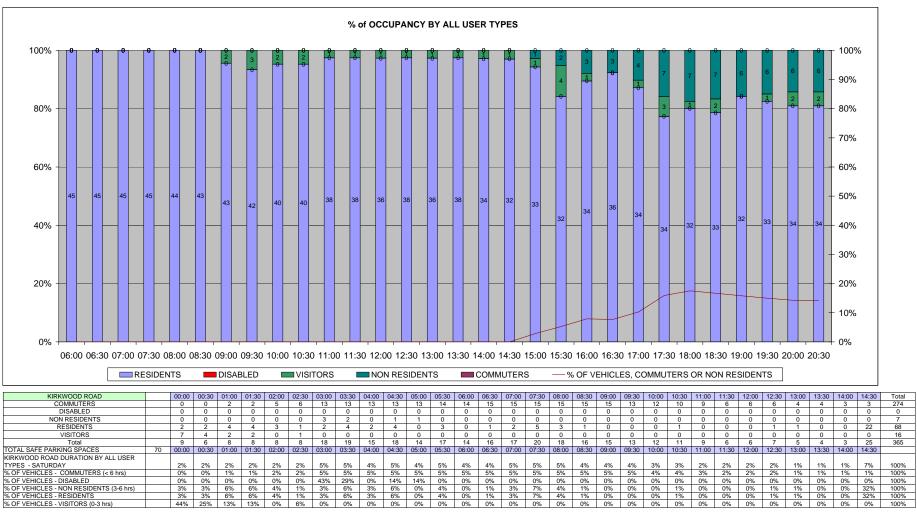

| ROAD                 | Average Occupancy | Maximum<br>Occupancy | TIME OF 1ST<br>MAXIMUM<br>OCCUPANCY | Minimum<br>Occupancy | TIME OF 1ST<br>MINIMUM<br>OCCUPANCY |     | AVE COMMUTER<br>/ NON RESIDENT<br>(DAY PERIOD<br>0730-1830) |
|----------------------|-------------------|----------------------|-------------------------------------|----------------------|-------------------------------------|-----|-------------------------------------------------------------|
| BIDWELL STREET       | 17%               | 22%                  | 10:30                               | 11%                  | 06:00                               | 0%  | 0%                                                          |
| BRAYARDS ROAD        | 72%               | 80%                  | 06:30                               | 64%                  | 13:00                               | 7%  | 8%                                                          |
| CAULFIELD ROAD       | 45%               | 65%                  | 06:00                               | 32%                  | 12:00                               | 9%  | 9%                                                          |
| FIRBANK ROAD         | 30%               | 41%                  | 13:00                               | 19%                  | 19:00                               | 17% | 22%                                                         |
| GORDON ROAD          | 93%               | 102%                 | 09:30                               | 82%                  | 20:30                               | 21% | 23%                                                         |
| HAWTHORNE CLOSE      | 31%               | 38%                  | 10:00                               | 24%                  | 14:00                               | 5%  | 3%                                                          |
| HOLLYDALE ROAD       | 79%               | 94%                  | 09:30                               | 62%                  | 16:00                               | 11% | 13%                                                         |
| KIRKWOOD ROAD        | 58%               | 64%                  | 06:00                               | 47%                  | 14:30                               | 5%  | 4%                                                          |
| LANVANOR ROAD        | 64%               | 77%                  | 10:30                               | 45%                  | 14:00                               | 16% | 18%                                                         |
| LUGARD ROAD          | 57%               | 69%                  | 06:00                               | 51%                  | 14:00                               | 7%  | 7%                                                          |
| LULWORTH ROAD        | 38%               | 44%                  | 09:30                               | 33%                  | 11:00                               | 6%  | 5%                                                          |
| STANBURY ROAD        | 62%               | 73%                  | 06:00                               | 55%                  | 14:30                               | 8%  | 9%                                                          |
| ZONE AVERAGE or MODE | 54%               | 64%                  | 06:00                               | 44%                  | 14:00                               | 9%  | 10%                                                         |
| ZONE MAX             | 93%               | 102%                 | N/A                                 | 82%                  | N/A                                 | 21% | 23%                                                         |
| ZONE MIN             | 17%               | 22%                  | N/A                                 | 11%                  | N/A                                 | 0%  | 0%                                                          |