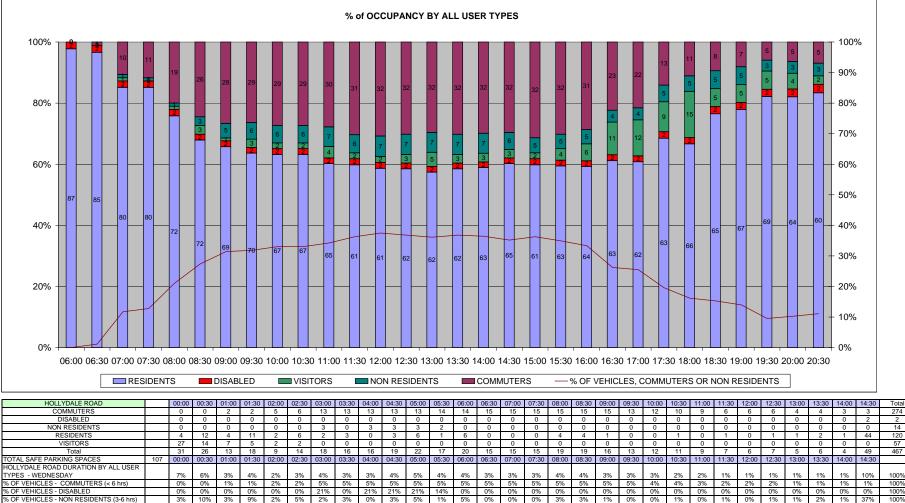

| BIDWELL STREET                          |      | 06:00 | 06:30 | 07:00 | 07:30 | 08:00 | 08:30 | 09:00 | 09:30 | 10:00 | 10:30 | 11:00 | 11:30 | 12:00 | 12:30 | 13:00 | 13:30 | 14:00 | 14:30 | 15:00 | 15:30 | 16:00 | 16:30 | 17:00 | 17:30 | 18:00 | 18:30 | 19:00 | 19:30 | 20:00 | 20:30 |
|-----------------------------------------|------|-------|-------|-------|-------|-------|-------|-------|-------|-------|-------|-------|-------|-------|-------|-------|-------|-------|-------|-------|-------|-------|-------|-------|-------|-------|-------|-------|-------|-------|-------|
| COMMUTERS                               |      | 0     | 0     | 0     | 0     | 1     | 3     | 3     | 3     | 4     | 4     | 4     | 4     | 4     | 4     | 4     | 4     | 4     | 4     | 4     | 4     | 4     | 4     | 4     | 4     | 4     | 3     | 2     | 2     | 2     | 2     |
| DISABLED                                |      | 0     | 0     | 0     | 0     | 0     | 0     | 0     | 0     | 0     | 0     | 0     | 0     | 0     | 0     | 0     | 0     | 0     | 0     | 0     | 0     | 0     | 0     | 0     | 0     | 0     | 0     | 0     | 0     | 0     | 0     |
| NON RESIDENTS                           |      | 0     | 0     | 0     | 0     | 0     | 0     | 0     | 0     | 0     | 0     | 1     | 1     | 1     | 1     | 1     | 1     | 1     | 1     | 1     | 1     | 1     | 1     | 0     | 0     | 0     | 0     | 0     | 0     | 0     | 0     |
| RESIDENTS                               |      | 2     | 2     | 2     | 2     | 2     | 2     | 2     | 2     | 2     | 2     | 2     | 2     | 2     | 2     | 2     | 2     | 2     | 2     | 2     | 2     | 2     | 2     | 2     | 2     | 2     | 2     | 2     | 2     | 1     | 1     |
| VISITORS                                |      | 0     | 0     | 0     | 0     | 0     | 0     | 0     | 0     | 0     | 0     | 0     | 0     | 0     | 0     | 0     | 0     | 0     | 0     | 0     | 1     | 1     | 1     | 0     | 0     | 0     | 0     | 0     | 0     | 0     | 0     |
|                                         |      |       |       |       |       |       |       |       |       |       |       |       |       |       |       |       |       |       |       |       |       |       |       |       |       |       |       |       |       |       |       |
| TOTAL SAFE PARKING SPACES               | 9    | 06:00 | 06:30 | 07:00 | 07:30 | 08:00 | 08:30 | 09:00 | 09:30 | 10:00 | 10:30 | 11:00 | 11:30 | 12:00 | 12:30 | 13:00 | 13:30 | 14:00 | 14:30 | 15:00 | 15:30 | 16:00 | 16:30 | 17:00 | 17:30 | 18:00 | 18:30 | 19:00 | 19:30 | 20:00 | 20:30 |
| BIDWELL STREET OCCUPANCY BY ALL         |      |       |       |       |       |       |       |       |       |       |       |       |       |       |       |       |       |       |       |       |       |       |       |       |       |       |       |       |       |       |       |
| USER TYPES - WEDNESDAY                  |      | 22%   | 22%   | 22%   | 22%   | 33%   | 56%   | 56%   | 56%   | 67%   | 67%   | 78%   | 78%   | 78%   | 78%   | 78%   | 78%   | 78%   | 78%   | 78%   | 89%   | 89%   | 89%   | 67%   | 67%   | 67%   | 56%   | 44%   | 44%   | 33%   | 33%   |
| % OF VEHICLES - COMMUTERS (< 6 hrs)     |      | 0%    | 0%    | 0%    | 0%    | 11%   | 33%   | 33%   | 33%   | 44%   | 44%   | 44%   | 44%   | 44%   | 44%   | 44%   | 44%   | 44%   | 44%   | 44%   | 44%   | 44%   | 44%   | 44%   | 44%   | 44%   | 33%   | 22%   | 22%   | 22%   | 22%   |
| % OF VEHICLES - DISABLED                |      | 0%    | 0%    | 0%    | 0%    | 0%    | 0%    | 0%    | 0%    | 0%    | 0%    | 0%    | 0%    | 0%    | 0%    | 0%    | 0%    | 0%    | 0%    | 0%    | 0%    | 0%    | 0%    | 0%    | 0%    | 0%    | 0%    | 0%    | 0%    | 0%    | 0%    |
| % OF VEHICLES - NON RESIDENTS (3-6 hrs) |      | 0%    | 0%    | 0%    | 0%    | 0%    | 0%    | 0%    | 0%    | 0%    | 0%    | 11%   | 11%   | 11%   | 11%   | 11%   | 11%   | 11%   | 11%   | 11%   | 11%   | 11%   | 11%   | 0%    | 0%    | 0%    | 0%    | 0%    | 0%    | 0%    | 0%    |
| % OF VEHICLES - RESIDENTS               |      | 22%   | 22%   | 22%   | 22%   | 22%   | 22%   | 22%   | 22%   | 22%   | 22%   | 22%   | 22%   | 22%   | 22%   | 22%   | 22%   | 22%   | 22%   | 22%   | 22%   | 22%   | 22%   | 22%   | 22%   | 22%   | 22%   | 22%   | 22%   | 11%   | 11%   |
| % OF VEHICLES - VISITORS (0-3 hrs)      |      | 0%    | 0%    | 0%    | 0%    | 0%    | 0%    | 0%    | 0%    | 0%    | 0%    | 0%    | 0%    | 0%    | 0%    | 0%    | 0%    | 0%    | 0%    | 0%    | 11%   | 11%   | 11%   | 0%    | 0%    | 0%    | 0%    | 0%    | 0%    | 0%    | 0%    |
|                                         |      |       |       |       |       |       |       |       |       |       |       |       |       |       |       |       |       |       |       |       |       |       |       |       |       |       |       |       |       |       |       |
| % OF VEHICLES, COMMUTERS OR NON RESID   | ENTS | 0%    | 0%    | 0%    | 0%    | 33%   | 60%   | 60%   |       | 67%   |       |       |       | 71%   |       | 71%   | 71%   | 71%   | 71%   | 71%   | 63%   | 63%   | 63%   | 67%   | 67%   | 67%   | 60%   | 50%   | 50%   | 67%   |       |
| % OF VEHICLES RESIDENTS/VISITORS/DISABL | ED   | 100%  | 100%  | 100%  | 100%  | 67%   | 40%   | 40%   | 40%   | 33%   | 33%   | 29%   | 29%   | 29%   | 29%   | 29%   | 29%   | 29%   | 29%   | 29%   | 38%   | 38%   | 38%   | 33%   | 33%   | 33%   | 40%   | 50%   | 50%   | 33%   | 33%   |