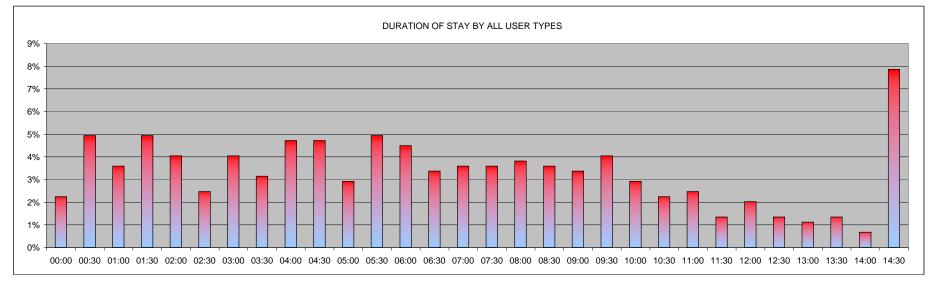

| ROAD                 | Average Occupancy | Maximum<br>Occupancy | TIME OF 1ST<br>MAXIMUM<br>OCCUPANCY | Minimum<br>Occupancy | TIME OF 1ST<br>MINIMUM<br>OCCUPANCY |     | AVE COMMUTER<br>/ NON RESIDENT<br>(DAY PERIOD<br>0730-1830) |
|----------------------|-------------------|----------------------|-------------------------------------|----------------------|-------------------------------------|-----|-------------------------------------------------------------|
| BIDWELL STREET       | 60%               | 89%                  | 16:00                               | 22%                  | 06:00                               | 56% | 62%                                                         |
| BRAYARDS ROAD        | 74%               | 81%                  | 16:30                               | 64%                  | 20:30                               | 8%  | 10%                                                         |
| CAULFIELD ROAD       | 48%               | 63%                  | 06:00                               | 39%                  | 17:00                               | 15% | 16%                                                         |
| FIRBANK ROAD         | 38%               | 57%                  | 08:00                               | 16%                  | 17:00                               | 24% | 31%                                                         |
| GORDON ROAD          | 97%               | 110%                 | 10:00                               | 78%                  | 19:30                               | 27% | 31%                                                         |
| HAWTHORNE CLOSE      | 37%               | 43%                  | 08:30                               | 24%                  | 20:30                               | 5%  | 7%                                                          |
| HOLLYDALE ROAD       | 92%               | 103%                 | 09:30                               | 67%                  | 20:30                               | 25% | 30%                                                         |
| KIRKWOOD ROAD        | 59%               | 67%                  | 06:00                               | 51%                  | 18:00                               | 16% | 19%                                                         |
| LANVANOR ROAD        | 66%               | 73%                  | 14:00                               | 50%                  | 20:30                               | 10% | 11%                                                         |
| LUGARD ROAD          | 71%               | 79%                  | 12:00                               | 62%                  | 20:30                               | 26% | 31%                                                         |
| LULWORTH ROAD        | 20%               | 33%                  | 06:00                               | 6%                   | 15:30                               | 0%  | 0%                                                          |
| STANBURY ROAD        | 68%               | 75%                  | 12:30                               | 60%                  | 06:00                               | 14% | 15%                                                         |
| ZONE AVERAGE or MODE | 61%               | 73%                  | 06:00                               | <b>45%</b>           | 20:30                               | 19% | 22%                                                         |
| ZONE MAX             | 97%               | 110%                 | N/A                                 | 78%                  | N/A                                 | 56% | 62%                                                         |
| ZONE MIN             | 20%               | 33%                  | N/A                                 | 6%                   | N/A                                 | 0%  | 0%                                                          |