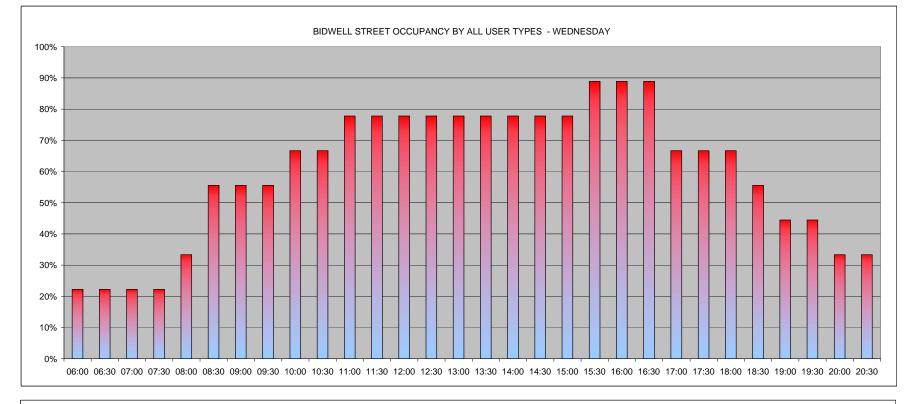

If you haven't received your consultation pack please contact us:

Email: parkingreview@southwark.gov.uk

Telephone: 020 7525 2131

Appendix 5

| Parking survey summary: | QUEENS ROAD          | Green = < 70%      |
|-------------------------|----------------------|--------------------|
| Survey date:            | Wednsday 8 June 2011 | Amber = 70% to 80% |
| Survey period:          | 0600-2100            | Red = 80%>         |

| ROAD                 | Average Occupancy | Maximum<br>Occupancy | TIME OF 1ST<br>MAXIMUM<br>OCCUPANCY | Minimum<br>Occupancy | TIME OF 1ST<br>MINIMUM<br>OCCUPANCY |     | AVE COMMUTER<br>/ NON RESIDENT<br>(DAY PERIOD<br>0730-1830) |
|----------------------|-------------------|----------------------|-------------------------------------|----------------------|-------------------------------------|-----|-------------------------------------------------------------|
| BIDWELL STREET       | 60%               | 89%                  | 16:00                               | 22%                  | 06:00                               | 56% | 62%                                                         |
| BRAYARDS ROAD        | 74%               | 81%                  | 16:30                               | 64%                  | 20:30                               | 8%  | 10%                                                         |
| CAULFIELD ROAD       | 48%               | 63%                  | 06:00                               | 39%                  | 17:00                               | 15% | 16%                                                         |
| FIRBANK ROAD         | 38%               | 57%                  | 08:00                               | 16%                  | 17:00                               | 24% | 31%                                                         |
| GORDON ROAD          | 97%               | 110%                 | 10:00                               | 78%                  | 19:30                               | 27% | 31%                                                         |
| HAWTHORNE CLOSE      | 37%               | 43%                  | 08:30                               | 24%                  | 20:30                               | 5%  | 7%                                                          |
| HOLLYDALE ROAD       | 92%               | 103%                 | 09:30                               | 67%                  | 20:30                               | 25% | 30%                                                         |
| KIRKWOOD ROAD        | 59%               | 67%                  | 06:00                               | 51%                  | 18:00                               | 16% | 19%                                                         |
| LANVANOR ROAD        | 66%               | 73%                  | 14:00                               | 50%                  | 20:30                               | 10% | 11%                                                         |
| LUGARD ROAD          | 71%               | 79%                  | 12:00                               | 62%                  | 20:30                               | 26% | 31%                                                         |
| LULWORTH ROAD        | 20%               | 33%                  | 06:00                               | 6%                   | 15:30                               | 0%  | 0%                                                          |
| STANBURY ROAD        | 68%               | 75%                  | 12:30                               | 60%                  | 06:00                               | 14% | 15%                                                         |
| ZONE AVERAGE or MODE | 61%               | 73%                  | 06:00                               | <b>45%</b>           | 20:30                               | 19% | 22%                                                         |
| ZONE MAX             | 97%               | 110%                 | N/A                                 | 78%                  | N/A                                 | 56% | 62%                                                         |
| ZONE MIN             | 20%               | 33%                  | N/A                                 | 6%                   | N/A                                 | 0%  | 0%                                                          |

| BIDWELL STREET                          |      | 06:00 | 06:30 | 07:00 | 07:30 | 08:00 | 08:30 | 09:00 | 09:30 | 10:00 | 10:30 | 11:00 | 11:30 | 12:00 | 12:30 | 13:00 | 13:30 | 14:00 | 14:30 | 15:00 | 15:30 | 16:00 | 16:30 | 17:00 | 17:30 | 18:00 | 18:30 | 19:00 | 19:30 | 20:00 | 20:30 |
|-----------------------------------------|------|-------|-------|-------|-------|-------|-------|-------|-------|-------|-------|-------|-------|-------|-------|-------|-------|-------|-------|-------|-------|-------|-------|-------|-------|-------|-------|-------|-------|-------|-------|
| COMMUTERS                               |      | 0     | 0     | 0     | 0     | 1     | 3     | 3     | 3     | 4     | 4     | 4     | 4     | 4     | 4     | 4     | 4     | 4     | 4     | 4     | 4     | 4     | 4     | 4     | 4     | 4     | 3     | 2     | 2     | 2     | 2     |
| DISABLED                                |      | 0     | 0     | 0     | 0     | 0     | 0     | 0     | 0     | 0     | 0     | 0     | 0     | 0     | 0     | 0     | 0     | 0     | 0     | 0     | 0     | 0     | 0     | 0     | 0     | 0     | 0     | 0     | 0     | 0     | 0     |
| NON RESIDENTS                           |      | 0     | 0     | 0     | 0     | 0     | 0     | 0     | 0     | 0     | 0     | 1     | 1     | 1     | 1     | 1     | 1     | 1     | 1     | 1     | 1     | 1     | 1     | 0     | 0     | 0     | 0     | 0     | 0     | 0     | 0     |
| RESIDENTS                               |      | 2     | 2     | 2     | 2     | 2     | 2     | 2     | 2     | 2     | 2     | 2     | 2     | 2     | 2     | 2     | 2     | 2     | 2     | 2     | 2     | 2     | 2     | 2     | 2     | 2     | 2     | 2     | 2     | 1     | 1     |
| VISITORS                                |      | 0     | 0     | 0     | 0     | 0     | 0     | 0     | 0     | 0     | 0     | 0     | 0     | 0     | 0     | 0     | 0     | 0     | 0     | 0     | 1     | 1     | 1     | 0     | 0     | 0     | 0     | 0     | 0     | 0     | 0     |
|                                         |      |       |       |       |       |       |       |       |       |       |       |       |       |       |       |       |       |       |       |       |       |       |       |       |       |       |       |       |       |       |       |
| TOTAL SAFE PARKING SPACES               | 9    | 06:00 | 06:30 | 07:00 | 07:30 | 08:00 | 08:30 | 09:00 | 09:30 | 10:00 | 10:30 | 11:00 | 11:30 | 12:00 | 12:30 | 13:00 | 13:30 | 14:00 | 14:30 | 15:00 | 15:30 | 16:00 | 16:30 | 17:00 | 17:30 | 18:00 | 18:30 | 19:00 | 19:30 | 20:00 | 20:30 |
| BIDWELL STREET OCCUPANCY BY ALL         |      |       |       |       |       |       |       |       |       |       |       |       |       |       |       |       |       |       |       |       |       |       |       |       |       |       |       |       |       |       |       |
| USER TYPES - WEDNESDAY                  |      | 22%   | 22%   | 22%   | 22%   | 33%   | 56%   | 56%   | 56%   | 67%   | 67%   | 78%   | 78%   | 78%   | 78%   | 78%   | 78%   | 78%   | 78%   | 78%   | 89%   | 89%   | 89%   | 67%   | 67%   | 67%   | 56%   | 44%   | 44%   | 33%   | 33%   |
| % OF VEHICLES - COMMUTERS (< 6 hrs)     |      | 0%    | 0%    | 0%    | 0%    | 11%   | 33%   | 33%   | 33%   | 44%   | 44%   | 44%   | 44%   | 44%   | 44%   | 44%   | 44%   | 44%   | 44%   | 44%   | 44%   | 44%   | 44%   | 44%   | 44%   | 44%   | 33%   | 22%   | 22%   | 22%   | 22%   |
| % OF VEHICLES - DISABLED                |      | 0%    | 0%    | 0%    | 0%    | 0%    | 0%    | 0%    | 0%    | 0%    | 0%    | 0%    | 0%    | 0%    | 0%    | 0%    | 0%    | 0%    | 0%    | 0%    | 0%    | 0%    | 0%    | 0%    | 0%    | 0%    | 0%    | 0%    | 0%    | 0%    | 0%    |
| % OF VEHICLES - NON RESIDENTS (3-6 hrs) |      | 0%    | 0%    | 0%    | 0%    | 0%    | 0%    | 0%    | 0%    | 0%    | 0%    | 11%   | 11%   | 11%   | 11%   | 11%   | 11%   | 11%   | 11%   | 11%   | 11%   | 11%   | 11%   | 0%    | 0%    | 0%    | 0%    | 0%    | 0%    | 0%    | 0%    |
| % OF VEHICLES - RESIDENTS               |      | 22%   | 22%   | 22%   | 22%   | 22%   | 22%   | 22%   | 22%   | 22%   | 22%   | 22%   | 22%   | 22%   | 22%   | 22%   | 22%   | 22%   | 22%   | 22%   | 22%   | 22%   | 22%   | 22%   | 22%   | 22%   | 22%   | 22%   | 22%   | 11%   | 11%   |
| % OF VEHICLES - VISITORS (0-3 hrs)      |      | 0%    | 0%    | 0%    | 0%    | 0%    | 0%    | 0%    | 0%    | 0%    | 0%    | 0%    | 0%    | 0%    | 0%    | 0%    | 0%    | 0%    | 0%    | 0%    | 11%   | 11%   | 11%   | 0%    | 0%    | 0%    | 0%    | 0%    | 0%    | 0%    | 0%    |
|                                         |      |       |       |       |       |       |       |       |       |       |       |       |       |       |       |       |       |       |       |       |       |       |       |       |       |       |       |       |       |       |       |
| % OF VEHICLES, COMMUTERS OR NON RESID   | ENTS | 0%    | 0%    | 0%    | 0%    | 33%   | 60%   | 60%   |       | 67%   |       |       |       | 71%   |       | 71%   | 71%   | 71%   | 71%   | 71%   | 63%   | 63%   | 63%   | 67%   | 67%   | 67%   | 60%   | 50%   | 50%   | 67%   |       |
| % OF VEHICLES RESIDENTS/VISITORS/DISABL | ED   | 100%  | 100%  | 100%  | 100%  | 67%   | 40%   | 40%   | 40%   | 33%   | 33%   | 29%   | 29%   | 29%   | 29%   | 29%   | 29%   | 29%   | 29%   | 29%   | 38%   | 38%   | 38%   | 33%   | 33%   | 33%   | 40%   | 50%   | 50%   | 33%   | 33%   |