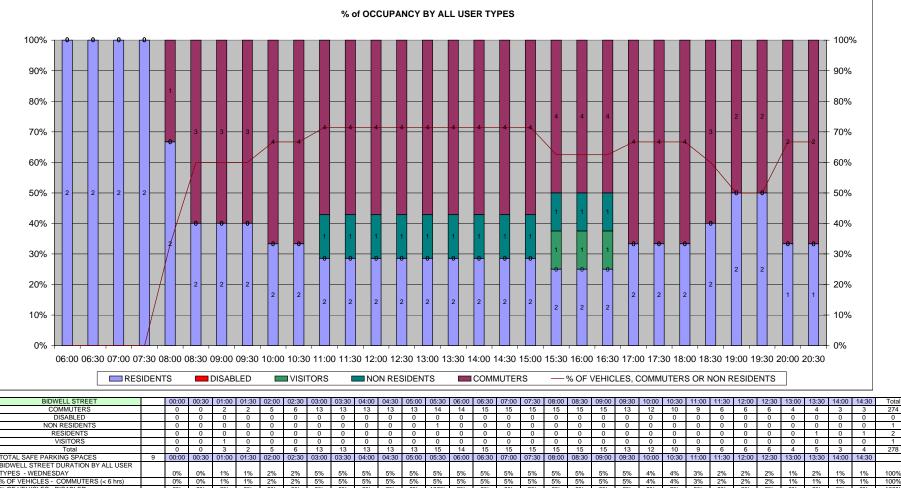

| BIDWELL STREET                          |      | 06:00 | 06:30 | 07:00 | 07:30 | 08:00 | 08:30 | 09:00 | 09:30 | 10:00 | 10:30 | 11:00 | 11:30 | 12:00 | 12:30 | 13:00 | 13:30 | 14:00 | 14:30 | 15:00 | 15:30 | 16:00 | 16:30 | 17:00 | 17:30 | 18:00 | 18:30 | 19:00 | 19:30 | 20:00 | 20:30 |
|-----------------------------------------|------|-------|-------|-------|-------|-------|-------|-------|-------|-------|-------|-------|-------|-------|-------|-------|-------|-------|-------|-------|-------|-------|-------|-------|-------|-------|-------|-------|-------|-------|-------|
| COMMUTERS                               |      | 0     | 0     | 0     | 0     | 1     | 3     | 3     | 3     | 4     | 4     | 4     | 4     | 4     | 4     | 4     | 4     | 4     | 4     | 4     | 4     | 4     | 4     | 4     | 4     | 4     | 3     | 2     | 2     | 2     | 2     |
| DISABLED                                |      | 0     | 0     | 0     | 0     | 0     | 0     | 0     | 0     | 0     | 0     | 0     | 0     | 0     | 0     | 0     | 0     | 0     | 0     | 0     | 0     | 0     | 0     | 0     | 0     | 0     | 0     | 0     | 0     | 0     | 0     |
| NON RESIDENTS                           |      | 0     | 0     | 0     | 0     | 0     | 0     | 0     | 0     | 0     | 0     | 1     | 1     | 1     | 1     | 1     | 1     | 1     | 1     | 1     | 1     | 1     | 1     | 0     | 0     | 0     | 0     | 0     | 0     | 0     | 0     |
| RESIDENTS                               |      | 2     | 2     | 2     | 2     | 2     | 2     | 2     | 2     | 2     | 2     | 2     | 2     | 2     | 2     | 2     | 2     | 2     | 2     | 2     | 2     | 2     | 2     | 2     | 2     | 2     | 2     | 2     | 2     | 1     | 1     |
| VISITORS                                |      | 0     | 0     | 0     | 0     | 0     | 0     | 0     | 0     | 0     | 0     | 0     | 0     | 0     | 0     | 0     | 0     | 0     | 0     | 0     | 1     | 1     | 1     | 0     | 0     | 0     | 0     | 0     | 0     | 0     | 0     |
|                                         |      |       |       |       |       |       |       |       |       |       |       |       |       |       |       |       |       |       |       |       |       |       |       |       |       |       |       |       |       |       |       |
| TOTAL SAFE PARKING SPACES               | 9    | 06:00 | 06:30 | 07:00 | 07:30 | 08:00 | 08:30 | 09:00 | 09:30 | 10:00 | 10:30 | 11:00 | 11:30 | 12:00 | 12:30 | 13:00 | 13:30 | 14:00 | 14:30 | 15:00 | 15:30 | 16:00 | 16:30 | 17:00 | 17:30 | 18:00 | 18:30 | 19:00 | 19:30 | 20:00 | 20:30 |
| BIDWELL STREET OCCUPANCY BY ALL         |      |       |       |       |       |       |       |       |       |       |       |       |       |       |       |       |       |       |       |       |       |       |       |       |       |       |       |       |       |       |       |
| USER TYPES - WEDNESDAY                  |      | 22%   | 22%   | 22%   | 22%   | 33%   | 56%   | 56%   | 56%   | 67%   | 67%   | 78%   | 78%   | 78%   | 78%   | 78%   | 78%   | 78%   | 78%   | 78%   | 89%   | 89%   | 89%   | 67%   | 67%   | 67%   | 56%   | 44%   | 44%   | 33%   | 33%   |
| % OF VEHICLES - COMMUTERS (< 6 hrs)     |      | 0%    | 0%    | 0%    | 0%    | 11%   | 33%   | 33%   | 33%   | 44%   | 44%   | 44%   | 44%   | 44%   | 44%   | 44%   | 44%   | 44%   | 44%   | 44%   | 44%   | 44%   | 44%   | 44%   | 44%   | 44%   | 33%   | 22%   | 22%   | 22%   | 22%   |
| % OF VEHICLES - DISABLED                |      | 0%    | 0%    | 0%    | 0%    | 0%    | 0%    | 0%    | 0%    | 0%    | 0%    | 0%    | 0%    | 0%    | 0%    | 0%    | 0%    | 0%    | 0%    | 0%    | 0%    | 0%    | 0%    | 0%    | 0%    | 0%    | 0%    | 0%    | 0%    | 0%    | 0%    |
| % OF VEHICLES - NON RESIDENTS (3-6 hrs) |      | 0%    | 0%    | 0%    | 0%    | 0%    | 0%    | 0%    | 0%    | 0%    | 0%    | 11%   | 11%   | 11%   | 11%   | 11%   | 11%   | 11%   | 11%   | 11%   | 11%   | 11%   | 11%   | 0%    | 0%    | 0%    | 0%    | 0%    | 0%    | 0%    | 0%    |
| % OF VEHICLES - RESIDENTS               |      | 22%   | 22%   | 22%   | 22%   | 22%   | 22%   | 22%   | 22%   | 22%   | 22%   | 22%   | 22%   | 22%   | 22%   | 22%   | 22%   | 22%   | 22%   | 22%   | 22%   | 22%   | 22%   | 22%   | 22%   | 22%   | 22%   | 22%   | 22%   | 11%   | 11%   |
| % OF VEHICLES - VISITORS (0-3 hrs)      |      | 0%    | 0%    | 0%    | 0%    | 0%    | 0%    | 0%    | 0%    | 0%    | 0%    | 0%    | 0%    | 0%    | 0%    | 0%    | 0%    | 0%    | 0%    | 0%    | 11%   | 11%   | 11%   | 0%    | 0%    | 0%    | 0%    | 0%    | 0%    | 0%    | 0%    |
|                                         |      |       |       |       |       |       |       |       |       |       |       |       |       |       |       |       |       |       |       |       |       |       |       |       |       |       |       |       |       |       |       |
| % OF VEHICLES, COMMUTERS OR NON RESID   | ENTS | 0%    | 0%    | 0%    | 0%    | 33%   | 60%   | 60%   |       | 67%   |       |       |       | 71%   |       | 71%   | 71%   | 71%   | 71%   | 71%   | 63%   | 63%   | 63%   | 67%   | 67%   | 67%   | 60%   | 50%   | 50%   | 67%   |       |
| % OF VEHICLES RESIDENTS/VISITORS/DISABL | ED   | 100%  | 100%  | 100%  | 100%  | 67%   | 40%   | 40%   | 40%   | 33%   | 33%   | 29%   | 29%   | 29%   | 29%   | 29%   | 29%   | 29%   | 29%   | 29%   | 38%   | 38%   | 38%   | 33%   | 33%   | 33%   | 40%   | 50%   | 50%   | 33%   | 33%   |

VEHICLE

0%

0%

#### 0% 0% 0% 100%

0%

0%

Tota

278

100%

100%

Wednesday 08.06.2011 BIDWELL STREET