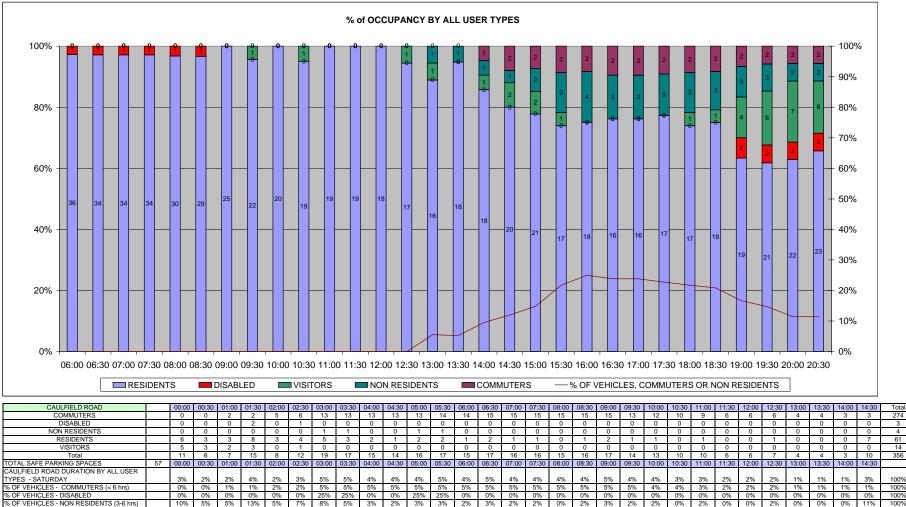

| ROAD                 | Average Occupancy | Maximum<br>Occupancy | TIME OF 1ST<br>MAXIMUM<br>OCCUPANCY | Minimum<br>Occupancy | TIME OF 1ST<br>MINIMUM<br>OCCUPANCY |     | AVE COMMUTER<br>/ NON RESIDENT<br>(DAY PERIOD<br>0730-1830) |
|----------------------|-------------------|----------------------|-------------------------------------|----------------------|-------------------------------------|-----|-------------------------------------------------------------|
| BIDWELL STREET       | 17%               | 22%                  | 10:30                               | 11%                  | 06:00                               | 0%  | 0%                                                          |
| BRAYARDS ROAD        | 72%               | 80%                  | 06:30                               | 64%                  | 13:00                               | 7%  | 8%                                                          |
| CAULFIELD ROAD       | 45%               | 65%                  | 06:00                               | 32%                  | 12:00                               | 9%  | 9%                                                          |
| FIRBANK ROAD         | 30%               | 41%                  | 13:00                               | 19%                  | 19:00                               | 17% | 22%                                                         |
| GORDON ROAD          | 93%               | 102%                 | 09:30                               | 82%                  | 20:30                               | 21% | 23%                                                         |
| HAWTHORNE CLOSE      | 31%               | 38%                  | 10:00                               | 24%                  | 14:00                               | 5%  | 3%                                                          |
| HOLLYDALE ROAD       | 79%               | 94%                  | 09:30                               | 62%                  | 16:00                               | 11% | 13%                                                         |
| KIRKWOOD ROAD        | 58%               | 64%                  | 06:00                               | 47%                  | 14:30                               | 5%  | 4%                                                          |
| LANVANOR ROAD        | 64%               | 77%                  | 10:30                               | 45%                  | 14:00                               | 16% | 18%                                                         |
| LUGARD ROAD          | 57%               | 69%                  | 06:00                               | 51%                  | 14:00                               | 7%  | 7%                                                          |
| LULWORTH ROAD        | 38%               | 44%                  | 09:30                               | 33%                  | 11:00                               | 6%  | 5%                                                          |
| STANBURY ROAD        | 62%               | 73%                  | 06:00                               | 55%                  | 14:30                               | 8%  | 9%                                                          |
| ZONE AVERAGE or MODE | 54%               | 64%                  | 06:00                               | 44%                  | 14:00                               | 9%  | 10%                                                         |
| ZONE MAX             | 93%               | 102%                 | N/A                                 | 82%                  | N/A                                 | 21% | 23%                                                         |
| ZONE MIN             | 17%               | 22%                  | N/A                                 | 11%                  | N/A                                 | 0%  | 0%                                                          |