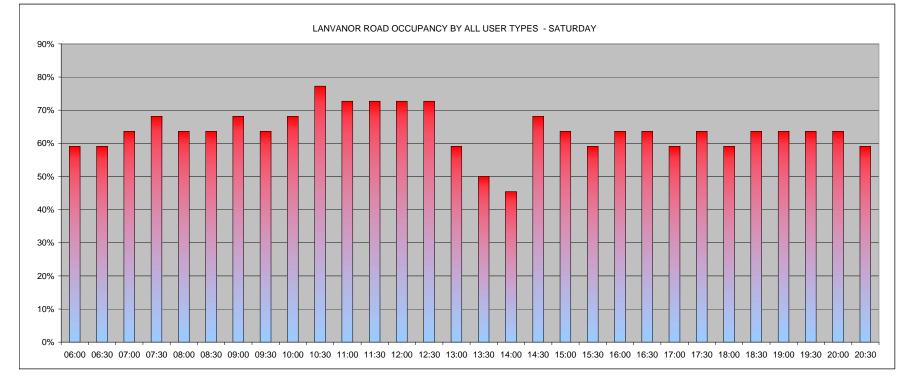

| ROAD                 | Average Occupancy | Maximum<br>Occupancy | TIME OF 1ST<br>MAXIMUM<br>OCCUPANCY | Minimum<br>Occupancy | TIME OF 1ST<br>MINIMUM<br>OCCUPANCY |     | AVE COMMUTER<br>/ NON RESIDENT<br>(DAY PERIOD<br>0730-1830) |
|----------------------|-------------------|----------------------|-------------------------------------|----------------------|-------------------------------------|-----|-------------------------------------------------------------|
| BIDWELL STREET       | 17%               | 22%                  | 10:30                               | 11%                  | 06:00                               | 0%  | 0%                                                          |
| BRAYARDS ROAD        | 72%               | 80%                  | 06:30                               | 64%                  | 13:00                               | 7%  | 8%                                                          |
| CAULFIELD ROAD       | 45%               | 65%                  | 06:00                               | 32%                  | 12:00                               | 9%  | 9%                                                          |
| FIRBANK ROAD         | 30%               | 41%                  | 13:00                               | 19%                  | 19:00                               | 17% | 22%                                                         |
| GORDON ROAD          | 93%               | 102%                 | 09:30                               | 82%                  | 20:30                               | 21% | 23%                                                         |
| HAWTHORNE CLOSE      | 31%               | 38%                  | 10:00                               | 24%                  | 14:00                               | 5%  | 3%                                                          |
| HOLLYDALE ROAD       | 79%               | 94%                  | 09:30                               | 62%                  | 16:00                               | 11% | 13%                                                         |
| KIRKWOOD ROAD        | 58%               | 64%                  | 06:00                               | 47%                  | 14:30                               | 5%  | 4%                                                          |
| LANVANOR ROAD        | 64%               | 77%                  | 10:30                               | 45%                  | 14:00                               | 16% | 18%                                                         |
| LUGARD ROAD          | 57%               | 69%                  | 06:00                               | 51%                  | 14:00                               | 7%  | 7%                                                          |
| LULWORTH ROAD        | 38%               | 44%                  | 09:30                               | 33%                  | 11:00                               | 6%  | 5%                                                          |
| STANBURY ROAD        | 62%               | 73%                  | 06:00                               | 55%                  | 14:30                               | 8%  | 9%                                                          |
| ZONE AVERAGE or MODE | 54%               | 64%                  | 06:00                               | 44%                  | 14:00                               | 9%  | 10%                                                         |
| ZONE MAX             | 93%               | 102%                 | N/A                                 | 82%                  | N/A                                 | 21% | 23%                                                         |
| ZONE MIN             | 17%               | 22%                  | N/A                                 | 11%                  | N/A                                 | 0%  | 0%                                                          |