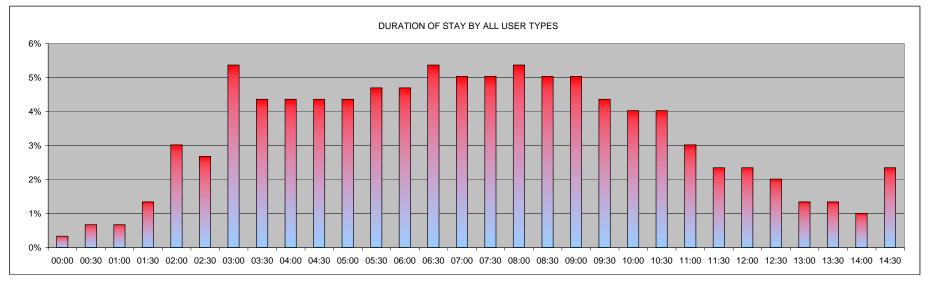

Wednesday 08.06.2011 CAULFIELD ROAD

| FIRBANK ROAD                          |       | 06:00 | 06:30 | 07:00 | 07:30 | 08:00 | 08:30 | 09:00 | 09:30 | 10:00 | 10:30 | 11:00 | 11:30 | 12:00 | 12:30 | 13:00 | 13:30 | 14:00 | 14:30 | 15:00 | 15:30 | 16:00 | 16:30 | 17:00 | 17:30 | 18:00 | 18:30 | 19:00 | 19:30 | 20:00 | 20:3  |
|---------------------------------------|-------|-------|-------|-------|-------|-------|-------|-------|-------|-------|-------|-------|-------|-------|-------|-------|-------|-------|-------|-------|-------|-------|-------|-------|-------|-------|-------|-------|-------|-------|-------|
| COMMUTERS                             |       | 0     | 0     | 1     | 3     | 6     | 6     | 6     | 6     | 6     | 6     | 6     | 6     | 6     | 6     | 6     | 6     | 6     | 6     | 6     | 6     | 6     | 6     | 0     | 0     | 0     | 0     | 0     | 0     | 0     | 0     |
| DISABLED                              |       | 0     | 0     | 0     | 0     | 0     | 0     | 0     | 0     | 0     | 0     | 0     | 0     | 0     | 0     | 0     | 0     | 0     | 0     | 0     | 0     | 0     | 0     | 0     | 0     | 0     | 0     | 0     | 0     | 0     | 0     |
| NON RESIDENTS                         |       | 0     | 0     | 0     | 0     | 1     | 1     | 1     | 1     | 1     | 1     | 1     | 0     | 0     | 0     | 0     | 0     | 0     | 0     | 0     | 0     | 0     | 0     | 0     | 0     | 0     | 0     | 0     | 0     | 0     | 0     |
| RESIDENTS                             |       | 13    | 13    | 13    | 13    | 12    | 11    | 10    | 10    | 10    | 10    | 10    | 10    | 10    | 10    | 9     | 9     | 9     | 8     | 8     | 8     | 8     | 8     | 6     | 8     | 8     | 8     | 8     | 8     | 8     | 9     |
| VISITORS                              |       | 0     | 0     | 2     | 2     | 2     | 2     | 1     | 1     | 1     | 0     | 0     | 0     | 0     | 0     | 1     | 1     | 0     | 1     | 1     | 1     | 1     | 1     | 0     | 0     | 0     | 0     | 0     | 0     | 0     | 0     |
|                                       |       |       |       |       |       |       |       |       |       |       |       |       |       |       |       |       |       |       |       |       |       |       |       |       |       |       |       |       |       |       |       |
| OTAL SAFE PARKING SPACES              | 37    | 06:00 | 06:30 | 07:00 | 07:30 | 08:00 | 08:30 | 09:00 | 09:30 | 10:00 | 10:30 | 11:00 | 11:30 | 12:00 | 12:30 | 13:00 | 13:30 | 14:00 | 14:30 | 15:00 | 15:30 | 16:00 | 16:30 | 17:00 | 17:30 | 18:00 | 18:30 | 19:00 | 19:30 | 20:00 | 20:3/ |
| IRBANK ROAD OCCUPANCY BY ALL USER     |       |       |       |       |       |       |       |       |       |       |       |       |       |       |       |       |       |       |       |       |       |       |       |       |       |       |       |       |       |       |       |
| YPES - WEDNESDAY                      |       | 35%   | 35%   | 43%   | 49%   | 57%   | 54%   | 49%   | 49%   | 49%   | 46%   | 46%   | 43%   | 43%   | 43%   | 43%   | 43%   | 41%   | 41%   | 41%   | 41%   | 41%   | 41%   | 16%   | 22%   | 22%   | 22%   | 22%   | 22%   | 22%   | 24%   |
| OF VEHICLES - COMMUTERS (< 6 hrs)     |       | 0%    | 0%    | 3%    | 8%    | 16%   | 16%   | 16%   | 16%   | 16%   | 16%   | 16%   | 16%   | 16%   | 16%   | 16%   | 16%   | 16%   | 16%   | 16%   | 16%   | 16%   | 16%   | 0%    | 0%    | 0%    | 0%    | 0%    | 0%    | 0%    | 0%    |
| OF VEHICLES - DISABLED                |       | 0%    | 0%    | 0%    | 0%    | 0%    | 0%    | 0%    | 0%    | 0%    | 0%    | 0%    | 0%    | 0%    | 0%    | 0%    | 0%    | 0%    | 0%    | 0%    | 0%    | 0%    | 0%    | 0%    | 0%    | 0%    | 0%    | 0%    | 0%    | 0%    | 0%    |
| OF VEHICLES - NON RESIDENTS (3-6 hrs) |       | 0%    | 0%    | 0%    | 0%    | 3%    | 3%    | 3%    | 3%    | 3%    | 3%    | 3%    | 0%    | 0%    | 0%    | 0%    | 0%    | 0%    | 0%    | 0%    | 0%    | 0%    | 0%    | 0%    | 0%    | 0%    | 0%    | 0%    | 0%    | 0%    | 0%    |
| OF VEHICLES - RESIDENTS               |       | 35%   | 35%   | 35%   | 35%   | 32%   | 30%   | 27%   | 27%   | 27%   | 27%   | 27%   | 27%   | 27%   | 27%   | 24%   | 24%   | 24%   | 22%   | 22%   | 22%   | 22%   | 22%   | 16%   | 22%   | 22%   | 22%   | 22%   | 22%   | 22%   | 24%   |
| OF VEHICLES - VISITORS (0-3 hrs)      |       | 0%    | 0%    | 5%    | 5%    | 5%    | 5%    | 3%    | 3%    | 3%    | 0%    | 0%    | 0%    | 0%    | 0%    | 3%    | 3%    | 0%    | 3%    | 3%    | 3%    | 3%    | 3%    | 0%    | 0%    | 0%    | 0%    | 0%    | 0%    | 0%    | 0%    |
|                                       |       |       |       |       |       |       |       |       |       |       |       |       |       |       |       |       |       |       |       |       |       |       |       |       |       |       |       |       |       |       |       |
| OF VEHICLES, COMMUTERS OR NON RESID   | DENTS | 0%    | 0%    | 6%    | 17%   | 33%   | 35%   | 39%   | 39%   | 39%   | 41%   | 41%   | 38%   | 38%   | 38%   | 38%   | 38%   | 40%   | 40%   | 40%   | 40%   | 40%   | 40%   | 0%    | 0%    | 0%    | 0%    | 0%    | 0%    | 0%    | 0%    |
| OF VEHICLES RESIDENTS/VISITORS/DISABI | ED    | 100%  | 100%  | 94%   | 83%   | 67%   | 65%   | 61%   | 61%   | 61%   | 59%   | 59%   | 63%   | 63%   | 63%   | 63%   | 63%   | 60%   | 60%   | 60%   | 60%   | 60%   | 60%   | 100%  | 100%  | 100%  | 100%  | 100%  | 100%  | 100%  | 100%  |

#### % OF VEHICLES - VISITORS (0-3 hrs)