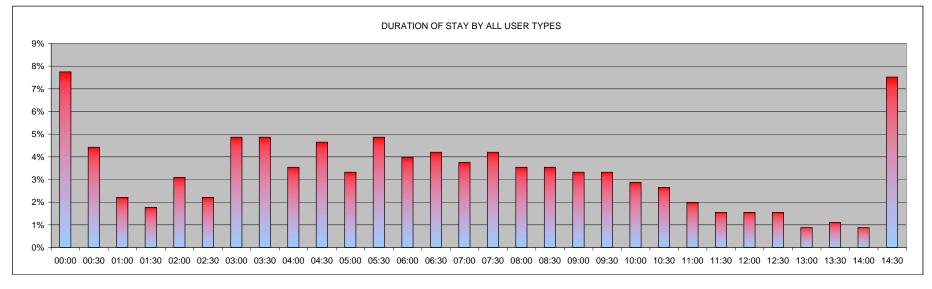

| BRAYARDS ROAD                           |    | 06:00 | 06:30 | 07:00 | 07:30 | 08:00 | 08:30 | 09:00 | 09:30 | 10:00 | 10:30 | 11:00 | 11:30 | 12:00 | 12:30 | 13:00 | 13:30 | 14:00 | 14:30 | 15:00 | 15:30 | 16:00 | 16:30 | 17:00 | 17:30 | 18:00 | 18:30 | 19:00 | 19:30 | 20:00 | 20:30 |
|-----------------------------------------|----|-------|-------|-------|-------|-------|-------|-------|-------|-------|-------|-------|-------|-------|-------|-------|-------|-------|-------|-------|-------|-------|-------|-------|-------|-------|-------|-------|-------|-------|-------|
| COMMUTERS                               |    | 0     | 0     | 0     | 0     | 2     | 5     | 5     | 5     | 6     | 6     | 7     | 7     | 7     | 7     | 7     | 7     | 7     | 7     | 7     | 7     | 7     | 7     | 6     | 2     | 2     | 2     | 0     | 0     | 0     | 0     |
| DISABLED                                |    | 7     | 7     | 7     | 7     | 8     | 7     | 7     | 7     | 7     | 6     | 4     | 5     | 6     | 6     | 6     | 6     | 7     | 7     | 7     | 7     | 7     | 7     | 6     | 6     | 7     | 7     | 7     | 7     | 6     | 6     |
| NON RESIDENTS                           |    | 0     | 0     | 0     | 0     | 0     | 0     | 0     | 1     | 1     | 1     | 2     | 2     | 2     | 2     | 2     | 2     | 3     | 3     | 3     | 2     | 3     | 3     | 3     | 3     | 3     | 2     | 2     | 1     | 1     | 1     |
| RESIDENTS                               |    | 68    | 67    | 63    | 62    | 55    | 55    | 52    | 52    | 49    | 48    | 47    | 45    | 45    | 46    | 47    | 47    | 50    | 52    | 51    | 49    | 51    | 51    | 52    | 54    | 55    | 57    | 58    | 55    | 55    | 50    |
| VISITORS                                |    | 0     | 0     | 1     | 1     | 1     | 3     | 2     | 5     | 5     | 4     | 5     | 4     | 5     | 7     | 8     | 6     | 5     | 5     | 4     | 5     | 7     | 8     | 7     | 5     | 6     | 4     | 4     | 4     | 4     | 3     |
|                                         |    |       |       |       |       |       |       |       |       |       |       |       |       |       |       |       |       |       |       |       |       |       |       |       |       |       |       |       |       |       |       |
| TOTAL SAFE PARKING SPACES               | 94 | 06:00 | 06:30 | 07:00 | 07:30 | 08:00 | 08:30 | 09:00 | 09:30 | 10:00 | 10:30 | 11:00 | 11:30 | 12:00 | 12:30 | 13:00 | 13:30 | 14:00 | 14:30 | 15:00 | 15:30 | 16:00 | 16:30 | 17:00 | 17:30 | 18:00 | 18:30 | 19:00 | 19:30 | 20:00 | 20:30 |
| BRAYARDS ROAD OCCUPANCY BY ALL          |    |       |       |       |       |       |       |       |       |       |       |       |       |       |       |       |       |       |       |       |       |       |       |       |       |       |       |       |       |       |       |
| JSER TYPES - WEDNESDAY                  |    | 80%   | 79%   | 76%   | 74%   | 70%   | 74%   | 70%   | 74%   | 72%   | 69%   | 69%   | 67%   | 69%   | 72%   | 74%   | 72%   | 77%   | 79%   | 77%   | 74%   | 80%   | 81%   | 79%   | 74%   | 78%   | 77%   | 76%   | 71%   | 70%   | 64%   |
| % OF VEHICLES - COMMUTERS (< 6 hrs)     |    | 0%    | 0%    | 0%    | 0%    | 2%    | 5%    | 5%    | 5%    | 6%    | 6%    | 7%    | 7%    | 7%    | 7%    | 7%    | 7%    | 7%    | 7%    | 7%    | 7%    | 7%    | 7%    | 6%    | 2%    | 2%    | 2%    | 0%    | 0%    | 0%    | 0%    |
| % OF VEHICLES - DISABLED                |    | 7%    | 7%    | 7%    | 7%    | 9%    | 7%    | 7%    | 7%    | 7%    | 6%    | 4%    | 5%    | 6%    | 6%    | 6%    | 6%    | 7%    | 7%    | 7%    | 7%    | 7%    | 7%    | 6%    | 6%    | 7%    | 7%    | 7%    | 7%    | 6%    | 6%    |
| % OF VEHICLES - NON RESIDENTS (3-6 hrs) |    | 0%    | 0%    | 0%    | 0%    | 0%    | 0%    | 0%    | 1%    | 1%    | 1%    | 2%    | 2%    | 2%    | 2%    | 2%    | 2%    | 3%    | 3%    | 3%    | 2%    | 3%    | 3%    | 3%    | 3%    | 3%    | 2%    | 2%    | 1%    | 1%    | 1%    |
| % OF VEHICLES - RESIDENTS               |    | 72%   | 71%   | 67%   | 66%   | 59%   | 59%   | 55%   | 55%   | 52%   | 51%   | 50%   | 48%   | 48%   | 49%   | 50%   | 50%   | 53%   | 55%   | 54%   | 52%   | 54%   | 54%   | 55%   | 57%   | 59%   | 61%   | 62%   | 59%   | 59%   | 53%   |
| % OF VEHICLES - VISITORS (0-3 hrs)      |    | 0%    | 0%    | 1%    | 1%    | 1%    | 3%    | 2%    | 5%    | 5%    | 4%    | 5%    | 4%    | 5%    | 7%    | 9%    | 6%    | 5%    | 5%    | 4%    | 5%    | 7%    | 9%    | 7%    | 5%    | 6%    | 4%    | 4%    | 4%    | 4%    | 3%    |
|                                         |    |       |       |       |       |       |       |       |       |       |       |       |       |       |       |       |       |       |       |       |       |       |       |       |       |       |       |       |       |       |       |
| % OF VEHICLES, COMMUTERS OR NON RESID   |    | 0%    | 0%    | 0%    | 0%    | 3%    | 7%    | 8%    | 9%    | 10%   | 11%   |       |       | 14%   | 13%   | 13%   | 13%   | 14%   | 14%   | 14%   | 13%   | 13%   | 13%   | 12%   | 7%    | 7%    | 6%    | 3%    | 1%    | 2%    | 2%    |
| % OF VEHICLES RESIDENTS/VISITORS/DISABI | ED | 100%  | 100%  | 100%  | 100%  | 97%   | 93%   | 92%   | 91%   | 90%   | 89%   | 86%   | 86%   | 86%   | 87%   | 87%   | 87%   | 86%   | 86%   | 86%   | 87%   | 87%   | 87%   | 88%   | 93%   | 93%   | 94%   | 97%   | 99%   | 98%   | 98%   |

#### 

1%

0%

100%

Wednesday 08.06.2011 BRAYARDS ROAD

| CAULFIELD ROAD                          |      | 06:00 | 06:30 | 07:00 | 07:30 | 08:00 | 08:30 | 09:00 | 09:30 | 10:00 | 10:30 | 11:00 | 11:30 | 12:00 | 12:30 | 13:00 | 13:30 | 14:00 | 14:30 | 15:00 | 15:30 | 16:00 | 16:30 | 17:00 | 17:30 | 18:00 | 18:30 | 19:00 | 19:30 | 20:00 | 20:30 |
|-----------------------------------------|------|-------|-------|-------|-------|-------|-------|-------|-------|-------|-------|-------|-------|-------|-------|-------|-------|-------|-------|-------|-------|-------|-------|-------|-------|-------|-------|-------|-------|-------|-------|
| COMMUTERS                               |      | 0     | 0     | 0     | 0     | 1     | 1     | 1     | 1     | 1     | 2     | 3     | 3     | 4     | 4     | 4     | 4     | 5     | 5     | 5     | 4     | 4     | 4     | 4     | 4     | 3     | 3     | 3     | 3     | 3     | 3     |
| DISABLED                                |      | 2     | 2     | 2     | 2     | 2     | 2     | 2     | 2     | 2     | 2     | 2     | 2     | 2     | 2     | 2     | 2     | 2     | 2     | 2     | 2     | 2     | 2     | 2     | 1     | 1     | 1     | 1     | 1     | 1     | 1     |
| NON RESIDENTS                           |      | 0     | 0     | 0     | 0     | 0     | 0     | 0     | 0     | 1     | 2     | 2     | 2     | 2     | 2     | 2     | 2     | 1     | 1     | 1     | 1     | 0     | 0     | 1     | 2     | 2     | 2     | 2     | 2     | 2     | 2     |
| RESIDENTS                               |      | 34    | 34    | 34    | 32    | 29    | 24    | 22    | 19    | 19    | 19    | 18    | 17    | 18    | 18    | 18    | 16    | 17    | 18    | 18    | 15    | 15    | 15    | 14    | 15    | 16    | 19    | 19    | 19    | 19    | 18    |
| VISITORS                                |      | 0     | 0     | 0     | 0     | 0     | 1     | 1     | 0     | 2     | 2     | 3     | 2     | 2     | 1     | 0     | 0     | 0     | 1     | 2     | 2     | 2     | 2     | 1     | 1     | 2     | 4     | 5     | 6     | 5     | 4     |
|                                         |      |       |       |       |       |       |       |       |       |       |       |       |       |       |       |       |       |       |       |       |       |       |       |       |       |       |       |       |       |       |       |
| TOTAL SAFE PARKING SPACES               | 57   | 06:00 | 06:30 | 07:00 | 07:30 | 08:00 | 08:30 | 09:00 | 09:30 | 10:00 | 10:30 | 11:00 | 11:30 | 12:00 | 12:30 | 13:00 | 13:30 | 14:00 | 14:30 | 15:00 | 15:30 | 16:00 | 16:30 | 17:00 | 17:30 | 18:00 | 18:30 | 19:00 | 19:30 | 20:00 | 20:30 |
| CAULFIELD ROAD OCCUPANCY BY ALL         |      |       |       |       |       |       |       |       |       |       |       |       |       |       |       |       |       |       |       |       |       |       |       |       |       |       |       |       |       |       |       |
| USER TYPES - WEDNESDAY                  |      | 63%   | 63%   | 63%   | 60%   | 56%   | 49%   | 46%   | 39%   | 44%   | 47%   | 49%   | 46%   | 49%   | 47%   | 46%   | 42%   | 44%   | 47%   | 49%   | 42%   | 40%   | 40%   | 39%   | 40%   | 42%   | 51%   | 53%   | 54%   | 53%   | 49%   |
| % OF VEHICLES - COMMUTERS (< 6 hrs)     |      | 0%    | 0%    | 0%    | 0%    | 2%    | 2%    | 2%    | 2%    | 2%    | 4%    | 5%    | 5%    | 7%    | 7%    | 7%    | 7%    | 9%    | 9%    | 9%    | 7%    | 7%    | 7%    | 7%    | 7%    | 5%    | 5%    | 5%    | 5%    | 5%    | 5%    |
| % OF VEHICLES - DISABLED                |      | 4%    | 4%    | 4%    | 4%    | 4%    | 4%    | 4%    | 4%    | 4%    | 4%    | 4%    | 4%    | 4%    | 4%    | 4%    | 4%    | 4%    | 4%    | 4%    | 4%    | 4%    | 4%    | 4%    | 2%    | 2%    | 2%    | 2%    | 2%    | 2%    | 2%    |
| % OF VEHICLES - NON RESIDENTS (3-6 hrs) |      | 0%    | 0%    | 0%    | 0%    | 0%    | 0%    | 0%    | 0%    | 2%    | 4%    | 4%    | 4%    | 4%    | 4%    | 4%    | 4%    | 2%    | 2%    | 2%    | 2%    | 0%    | 0%    | 2%    | 4%    | 4%    | 4%    | 4%    | 4%    | 4%    | 4%    |
| % OF VEHICLES - RESIDENTS               |      | 60%   | 60%   | 60%   | 56%   | 51%   | 42%   | 39%   | 33%   | 33%   | 33%   | 32%   | 30%   | 32%   | 32%   | 32%   | 28%   | 30%   | 32%   | 32%   | 26%   | 26%   | 26%   | 25%   | 26%   | 28%   | 33%   | 33%   | 33%   | 33%   | 32%   |
| % OF VEHICLES - VISITORS (0-3 hrs)      |      | 0%    | 0%    | 0%    | 0%    | 0%    | 2%    | 2%    | 0%    | 4%    | 4%    | 5%    | 4%    | 4%    | 2%    | 0%    | 0%    | 0%    | 2%    | 4%    | 4%    | 4%    | 4%    | 2%    | 2%    | 4%    | 7%    | 9%    | 11%   | 9%    | 7%    |
|                                         |      |       |       |       |       |       |       |       |       |       |       |       |       |       |       |       |       |       |       |       |       |       |       |       |       |       |       |       |       |       | -     |
| % OF VEHICLES, COMMUTERS OR NON RESID   | ENTS | 0%    | 0%    | 0%    | 0%    | 3%    | 4%    | 4%    | 5%    | 8%    | 15%   | 18%   | 19%   | 21%   | 22%   | 23%   | 25%   | 24%   | 22%   | 21%   | 21%   | 17%   | 17%   | 23%   | 26%   | 21%   | 17%   | 17%   | 16%   | 17%   | 18%   |
| % OF VEHICLES RESIDENTS/VISITORS/DISABL | FD   | 100%  | 100%  | 100%  | 100%  | 97%   | 96%   | 96%   | 95%   | 92%   | 85%   | 82%   | 81%   | 79%   | 78%   | 77%   | 75%   | 76%   | 78%   | 79%   | 79%   | 83%   | 83%   | 77%   | 74%   | 79%   | 83%   | 83%   | 84%   | 83%   | 82%   |