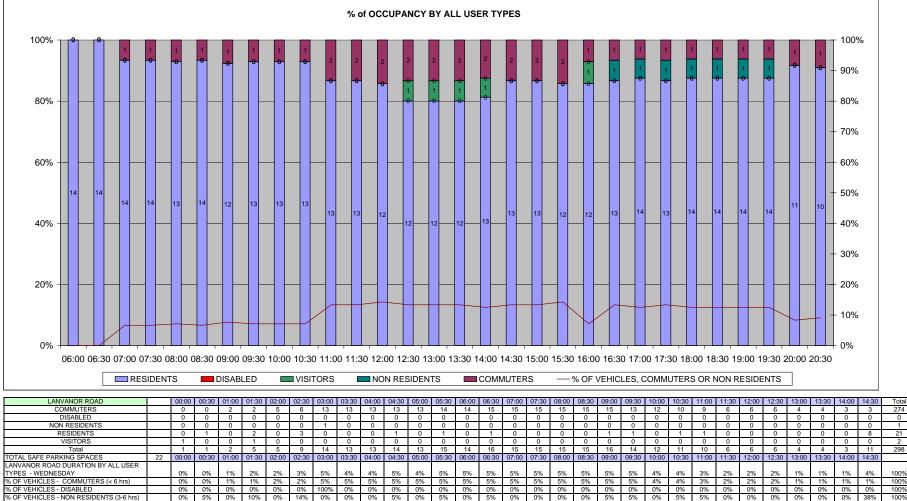

| BIDWELL STREET                          |      | 06:00 | 06:30 | 07:00 | 07:30 | 08:00 | 08:30 | 09:00 | 09:30 | 10:00 | 10:30 | 11:00 | 11:30 | 12:00 | 12:30 | 13:00 | 13:30 | 14:00 | 14:30 | 15:00 | 15:30 | 16:00 | 16:30 | 17:00 | 17:30 | 18:00 | 18:30 | 19:00 | 19:30 | 20:00 | 20:30 |
|-----------------------------------------|------|-------|-------|-------|-------|-------|-------|-------|-------|-------|-------|-------|-------|-------|-------|-------|-------|-------|-------|-------|-------|-------|-------|-------|-------|-------|-------|-------|-------|-------|-------|
| COMMUTERS                               |      | 0     | 0     | 0     | 0     | 1     | 3     | 3     | 3     | 4     | 4     | 4     | 4     | 4     | 4     | 4     | 4     | 4     | 4     | 4     | 4     | 4     | 4     | 4     | 4     | 4     | 3     | 2     | 2     | 2     | 2     |
| DISABLED                                |      | 0     | 0     | 0     | 0     | 0     | 0     | 0     | 0     | 0     | 0     | 0     | 0     | 0     | 0     | 0     | 0     | 0     | 0     | 0     | 0     | 0     | 0     | 0     | 0     | 0     | 0     | 0     | 0     | 0     | 0     |
| NON RESIDENTS                           |      | 0     | 0     | 0     | 0     | 0     | 0     | 0     | 0     | 0     | 0     | 1     | 1     | 1     | 1     | 1     | 1     | 1     | 1     | 1     | 1     | 1     | 1     | 0     | 0     | 0     | 0     | 0     | 0     | 0     | 0     |
| RESIDENTS                               |      | 2     | 2     | 2     | 2     | 2     | 2     | 2     | 2     | 2     | 2     | 2     | 2     | 2     | 2     | 2     | 2     | 2     | 2     | 2     | 2     | 2     | 2     | 2     | 2     | 2     | 2     | 2     | 2     | 1     | 1     |
| VISITORS                                |      | 0     | 0     | 0     | 0     | 0     | 0     | 0     | 0     | 0     | 0     | 0     | 0     | 0     | 0     | 0     | 0     | 0     | 0     | 0     | 1     | 1     | 1     | 0     | 0     | 0     | 0     | 0     | 0     | 0     | 0     |
|                                         |      |       |       |       |       |       |       |       |       |       |       |       |       |       |       |       |       |       |       |       |       |       |       |       |       |       |       |       |       |       |       |
| TOTAL SAFE PARKING SPACES               | 9    | 06:00 | 06:30 | 07:00 | 07:30 | 08:00 | 08:30 | 09:00 | 09:30 | 10:00 | 10:30 | 11:00 | 11:30 | 12:00 | 12:30 | 13:00 | 13:30 | 14:00 | 14:30 | 15:00 | 15:30 | 16:00 | 16:30 | 17:00 | 17:30 | 18:00 | 18:30 | 19:00 | 19:30 | 20:00 | 20:30 |
| BIDWELL STREET OCCUPANCY BY ALL         |      |       |       |       |       |       |       |       |       |       |       |       |       |       |       |       |       |       |       |       |       |       |       |       |       |       |       |       |       |       |       |
| USER TYPES - WEDNESDAY                  |      | 22%   | 22%   | 22%   | 22%   | 33%   | 56%   | 56%   | 56%   | 67%   | 67%   | 78%   | 78%   | 78%   | 78%   | 78%   | 78%   | 78%   | 78%   | 78%   | 89%   | 89%   | 89%   | 67%   | 67%   | 67%   | 56%   | 44%   | 44%   | 33%   | 33%   |
| % OF VEHICLES - COMMUTERS (< 6 hrs)     |      | 0%    | 0%    | 0%    | 0%    | 11%   | 33%   | 33%   | 33%   | 44%   | 44%   | 44%   | 44%   | 44%   | 44%   | 44%   | 44%   | 44%   | 44%   | 44%   | 44%   | 44%   | 44%   | 44%   | 44%   | 44%   | 33%   | 22%   | 22%   | 22%   | 22%   |
| % OF VEHICLES - DISABLED                |      | 0%    | 0%    | 0%    | 0%    | 0%    | 0%    | 0%    | 0%    | 0%    | 0%    | 0%    | 0%    | 0%    | 0%    | 0%    | 0%    | 0%    | 0%    | 0%    | 0%    | 0%    | 0%    | 0%    | 0%    | 0%    | 0%    | 0%    | 0%    | 0%    | 0%    |
| % OF VEHICLES - NON RESIDENTS (3-6 hrs) |      | 0%    | 0%    | 0%    | 0%    | 0%    | 0%    | 0%    | 0%    | 0%    | 0%    | 11%   | 11%   | 11%   | 11%   | 11%   | 11%   | 11%   | 11%   | 11%   | 11%   | 11%   | 11%   | 0%    | 0%    | 0%    | 0%    | 0%    | 0%    | 0%    | 0%    |
| % OF VEHICLES - RESIDENTS               |      | 22%   | 22%   | 22%   | 22%   | 22%   | 22%   | 22%   | 22%   | 22%   | 22%   | 22%   | 22%   | 22%   | 22%   | 22%   | 22%   | 22%   | 22%   | 22%   | 22%   | 22%   | 22%   | 22%   | 22%   | 22%   | 22%   | 22%   | 22%   | 11%   | 11%   |
| % OF VEHICLES - VISITORS (0-3 hrs)      |      | 0%    | 0%    | 0%    | 0%    | 0%    | 0%    | 0%    | 0%    | 0%    | 0%    | 0%    | 0%    | 0%    | 0%    | 0%    | 0%    | 0%    | 0%    | 0%    | 11%   | 11%   | 11%   | 0%    | 0%    | 0%    | 0%    | 0%    | 0%    | 0%    | 0%    |
|                                         |      |       |       |       |       |       |       |       |       |       |       |       |       |       |       |       |       |       |       |       |       |       |       |       |       |       |       |       |       |       |       |
| % OF VEHICLES, COMMUTERS OR NON RESID   | ENTS | 0%    | 0%    | 0%    | 0%    | 33%   | 60%   | 60%   |       | 67%   |       |       |       | 71%   |       | 71%   | 71%   | 71%   | 71%   | 71%   | 63%   | 63%   | 63%   | 67%   | 67%   | 67%   | 60%   | 50%   | 50%   | 67%   |       |
| % OF VEHICLES RESIDENTS/VISITORS/DISABL | ED   | 100%  | 100%  | 100%  | 100%  | 67%   | 40%   | 40%   | 40%   | 33%   | 33%   | 29%   | 29%   | 29%   | 29%   | 29%   | 29%   | 29%   | 29%   | 29%   | 38%   | 38%   | 38%   | 33%   | 33%   | 33%   | 40%   | 50%   | 50%   | 33%   | 33%   |