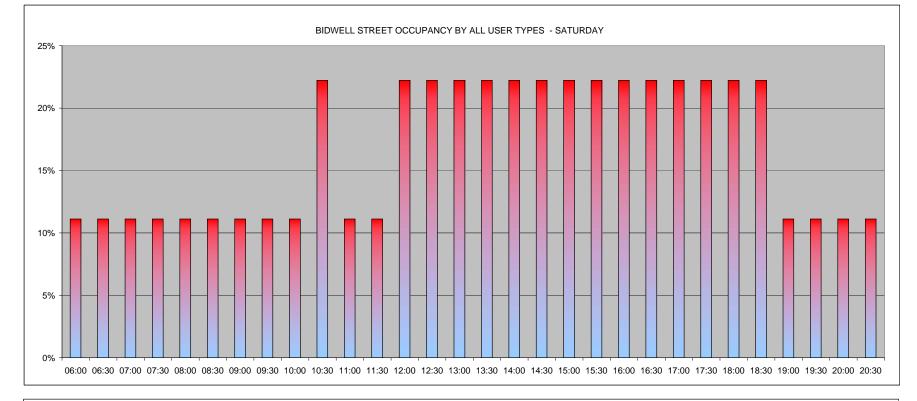

| BIDWELL STREET                          |      | 06:00 | 06:30 | 07:00 | 07:30 | 08:00 | 08:30 | 09:00 | 09:30 | 10:00 | 10:30 | 11:00 | 11:30 | 12:00 | 12:30 | 13:00 | 13:30 | 14:00 | 14:30 | 15:00 | 15:30 | 16:00 | 16:30 | 17:00 | 17:30 | 18:00 | 18:30 | 19:00 | 19:30 | 20:00 | 20:30 |
|-----------------------------------------|------|-------|-------|-------|-------|-------|-------|-------|-------|-------|-------|-------|-------|-------|-------|-------|-------|-------|-------|-------|-------|-------|-------|-------|-------|-------|-------|-------|-------|-------|-------|
| COMMUTERS                               |      | 0     | 0     | 0     | 0     | 1     | 3     | 3     | 3     | 4     | 4     | 4     | 4     | 4     | 4     | 4     | 4     | 4     | 4     | 4     | 4     | 4     | 4     | 4     | 4     | 4     | 3     | 2     | 2     | 2     | 2     |
| DISABLED                                |      | 0     | 0     | 0     | 0     | 0     | 0     | 0     | 0     | 0     | 0     | 0     | 0     | 0     | 0     | 0     | 0     | 0     | 0     | 0     | 0     | 0     | 0     | 0     | 0     | 0     | 0     | 0     | 0     | 0     | 0     |
| NON RESIDENTS                           |      | 0     | 0     | 0     | 0     | 0     | 0     | 0     | 0     | 0     | 0     | 1     | 1     | 1     | 1     | 1     | 1     | 1     | 1     | 1     | 1     | 1     | 1     | 0     | 0     | 0     | 0     | 0     | 0     | 0     | 0     |
| RESIDENTS                               |      | 2     | 2     | 2     | 2     | 2     | 2     | 2     | 2     | 2     | 2     | 2     | 2     | 2     | 2     | 2     | 2     | 2     | 2     | 2     | 2     | 2     | 2     | 2     | 2     | 2     | 2     | 2     | 2     | 1     | 1     |
| VISITORS                                |      | 0     | 0     | 0     | 0     | 0     | 0     | 0     | 0     | 0     | 0     | 0     | 0     | 0     | 0     | 0     | 0     | 0     | 0     | 0     | 1     | 1     | 1     | 0     | 0     | 0     | 0     | 0     | 0     | 0     | 0     |
|                                         |      |       |       |       |       |       |       |       |       |       |       |       |       |       |       |       |       |       |       |       |       |       |       |       |       |       |       |       |       |       |       |
| TOTAL SAFE PARKING SPACES               | 9    | 06:00 | 06:30 | 07:00 | 07:30 | 08:00 | 08:30 | 09:00 | 09:30 | 10:00 | 10:30 | 11:00 | 11:30 | 12:00 | 12:30 | 13:00 | 13:30 | 14:00 | 14:30 | 15:00 | 15:30 | 16:00 | 16:30 | 17:00 | 17:30 | 18:00 | 18:30 | 19:00 | 19:30 | 20:00 | 20:30 |
| BIDWELL STREET OCCUPANCY BY ALL         |      |       |       |       |       |       |       |       |       |       |       |       |       |       |       |       |       |       |       |       |       |       |       |       |       |       |       |       |       |       |       |
| USER TYPES - WEDNESDAY                  |      | 22%   | 22%   | 22%   | 22%   | 33%   | 56%   | 56%   | 56%   | 67%   | 67%   | 78%   | 78%   | 78%   | 78%   | 78%   | 78%   | 78%   | 78%   | 78%   | 89%   | 89%   | 89%   | 67%   | 67%   | 67%   | 56%   | 44%   | 44%   | 33%   | 33%   |
| % OF VEHICLES - COMMUTERS (< 6 hrs)     |      | 0%    | 0%    | 0%    | 0%    | 11%   | 33%   | 33%   | 33%   | 44%   | 44%   | 44%   | 44%   | 44%   | 44%   | 44%   | 44%   | 44%   | 44%   | 44%   | 44%   | 44%   | 44%   | 44%   | 44%   | 44%   | 33%   | 22%   | 22%   | 22%   | 22%   |
| % OF VEHICLES - DISABLED                |      | 0%    | 0%    | 0%    | 0%    | 0%    | 0%    | 0%    | 0%    | 0%    | 0%    | 0%    | 0%    | 0%    | 0%    | 0%    | 0%    | 0%    | 0%    | 0%    | 0%    | 0%    | 0%    | 0%    | 0%    | 0%    | 0%    | 0%    | 0%    | 0%    | 0%    |
| % OF VEHICLES - NON RESIDENTS (3-6 hrs) |      | 0%    | 0%    | 0%    | 0%    | 0%    | 0%    | 0%    | 0%    | 0%    | 0%    | 11%   | 11%   | 11%   | 11%   | 11%   | 11%   | 11%   | 11%   | 11%   | 11%   | 11%   | 11%   | 0%    | 0%    | 0%    | 0%    | 0%    | 0%    | 0%    | 0%    |
| % OF VEHICLES - RESIDENTS               |      | 22%   | 22%   | 22%   | 22%   | 22%   | 22%   | 22%   | 22%   | 22%   | 22%   | 22%   | 22%   | 22%   | 22%   | 22%   | 22%   | 22%   | 22%   | 22%   | 22%   | 22%   | 22%   | 22%   | 22%   | 22%   | 22%   | 22%   | 22%   | 11%   | 11%   |
| % OF VEHICLES - VISITORS (0-3 hrs)      |      | 0%    | 0%    | 0%    | 0%    | 0%    | 0%    | 0%    | 0%    | 0%    | 0%    | 0%    | 0%    | 0%    | 0%    | 0%    | 0%    | 0%    | 0%    | 0%    | 11%   | 11%   | 11%   | 0%    | 0%    | 0%    | 0%    | 0%    | 0%    | 0%    | 0%    |
|                                         |      |       |       |       |       |       |       |       |       |       |       |       |       |       |       |       |       |       |       |       |       |       |       |       |       |       |       |       |       |       |       |
| % OF VEHICLES, COMMUTERS OR NON RESID   | ENTS | 0%    | 0%    | 0%    | 0%    | 33%   | 60%   | 60%   |       | 67%   |       |       |       | 71%   |       | 71%   | 71%   | 71%   | 71%   | 71%   | 63%   | 63%   | 63%   | 67%   | 67%   | 67%   | 60%   | 50%   | 50%   | 67%   |       |
| % OF VEHICLES RESIDENTS/VISITORS/DISABL | ED   | 100%  | 100%  | 100%  | 100%  | 67%   | 40%   | 40%   | 40%   | 33%   | 33%   | 29%   | 29%   | 29%   | 29%   | 29%   | 29%   | 29%   | 29%   | 29%   | 38%   | 38%   | 38%   | 33%   | 33%   | 33%   | 40%   | 50%   | 50%   | 33%   | 33%   |