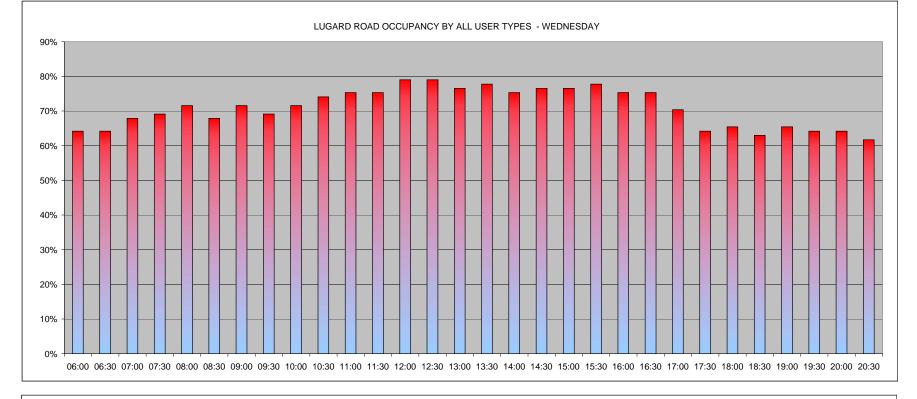

If you haven't received your consultation pack please contact us:

Email: parkingreview@southwark.gov.uk

Telephone: 020 7525 2131

Appendix 5

| Parking survey summary: | QUEENS ROAD          | Green = < 70%      |
|-------------------------|----------------------|--------------------|
| Survey date:            | Wednsday 8 June 2011 | Amber = 70% to 80% |
| Survey period:          | 0600-2100            | Red = 80%>         |

| ROAD                 | Average Occupancy | Maximum<br>Occupancy | TIME OF 1ST<br>MAXIMUM<br>OCCUPANCY | Minimum<br>Occupancy | TIME OF 1ST<br>MINIMUM<br>OCCUPANCY |     | AVE COMMUTER<br>/ NON RESIDENT<br>(DAY PERIOD<br>0730-1830) |
|----------------------|-------------------|----------------------|-------------------------------------|----------------------|-------------------------------------|-----|-------------------------------------------------------------|
| BIDWELL STREET       | 60%               | 89%                  | 16:00                               | 22%                  | 06:00                               | 56% | 62%                                                         |
| BRAYARDS ROAD        | 74%               | 81%                  | 16:30                               | 64%                  | 20:30                               | 8%  | 10%                                                         |
| CAULFIELD ROAD       | 48%               | 63%                  | 06:00                               | 39%                  | 17:00                               | 15% | 16%                                                         |
| FIRBANK ROAD         | 38%               | 57%                  | 08:00                               | 16%                  | 17:00                               | 24% | 31%                                                         |
| GORDON ROAD          | 97%               | 110%                 | 10:00                               | 78%                  | 19:30                               | 27% | 31%                                                         |
| HAWTHORNE CLOSE      | 37%               | 43%                  | 08:30                               | 24%                  | 20:30                               | 5%  | 7%                                                          |
| HOLLYDALE ROAD       | 92%               | 103%                 | 09:30                               | 67%                  | 20:30                               | 25% | 30%                                                         |
| KIRKWOOD ROAD        | 59%               | 67%                  | 06:00                               | 51%                  | 18:00                               | 16% | 19%                                                         |
| LANVANOR ROAD        | 66%               | 73%                  | 14:00                               | 50%                  | 20:30                               | 10% | 11%                                                         |
| LUGARD ROAD          | 71%               | 79%                  | 12:00                               | 62%                  | 20:30                               | 26% | 31%                                                         |
| LULWORTH ROAD        | 20%               | 33%                  | 06:00                               | 6%                   | 15:30                               | 0%  | 0%                                                          |
| STANBURY ROAD        | 68%               | 75%                  | 12:30                               | 60%                  | 06:00                               | 14% | 15%                                                         |
| ZONE AVERAGE or MODE | 61%               | 73%                  | 06:00                               | <b>45%</b>           | 20:30                               | 19% | 22%                                                         |
| ZONE MAX             | 97%               | 110%                 | N/A                                 | 78%                  | N/A                                 | 56% | 62%                                                         |
| ZONE MIN             | 20%               | 33%                  | N/A                                 | 6%                   | N/A                                 | 0%  | 0%                                                          |