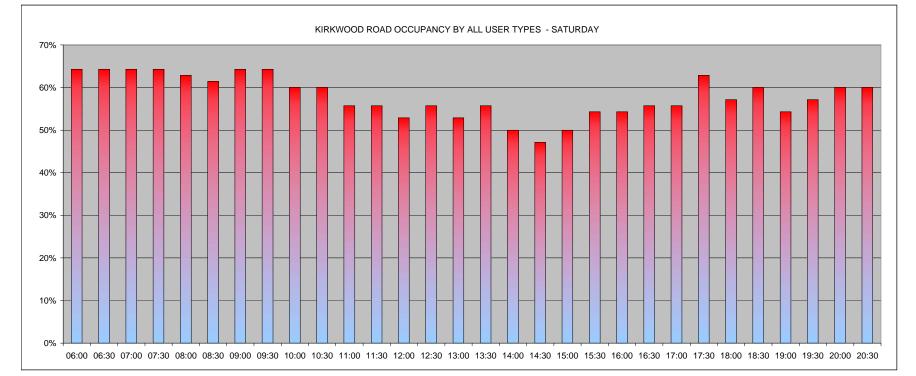

| ROAD                 | Average Occupancy | Maximum<br>Occupancy | TIME OF 1ST<br>MAXIMUM<br>OCCUPANCY | Minimum<br>Occupancy | TIME OF 1ST<br>MINIMUM<br>OCCUPANCY |     | AVE COMMUTER<br>/ NON RESIDENT<br>(DAY PERIOD<br>0730-1830) |
|----------------------|-------------------|----------------------|-------------------------------------|----------------------|-------------------------------------|-----|-------------------------------------------------------------|
| BIDWELL STREET       | 17%               | 22%                  | 10:30                               | 11%                  | 06:00                               | 0%  | 0%                                                          |
| BRAYARDS ROAD        | 72%               | 80%                  | 06:30                               | 64%                  | 13:00                               | 7%  | 8%                                                          |
| CAULFIELD ROAD       | 45%               | 65%                  | 06:00                               | 32%                  | 12:00                               | 9%  | 9%                                                          |
| FIRBANK ROAD         | 30%               | 41%                  | 13:00                               | 19%                  | 19:00                               | 17% | 22%                                                         |
| GORDON ROAD          | 93%               | 102%                 | 09:30                               | 82%                  | 20:30                               | 21% | 23%                                                         |
| HAWTHORNE CLOSE      | 31%               | 38%                  | 10:00                               | 24%                  | 14:00                               | 5%  | 3%                                                          |
| HOLLYDALE ROAD       | 79%               | 94%                  | 09:30                               | 62%                  | 16:00                               | 11% | 13%                                                         |
| KIRKWOOD ROAD        | 58%               | 64%                  | 06:00                               | 47%                  | 14:30                               | 5%  | 4%                                                          |
| LANVANOR ROAD        | 64%               | 77%                  | 10:30                               | 45%                  | 14:00                               | 16% | 18%                                                         |
| LUGARD ROAD          | 57%               | 69%                  | 06:00                               | 51%                  | 14:00                               | 7%  | 7%                                                          |
| LULWORTH ROAD        | 38%               | 44%                  | 09:30                               | 33%                  | 11:00                               | 6%  | 5%                                                          |
| STANBURY ROAD        | 62%               | 73%                  | 06:00                               | 55%                  | 14:30                               | 8%  | 9%                                                          |
| ZONE AVERAGE or MODE | 54%               | 64%                  | 06:00                               | 44%                  | 14:00                               | 9%  | 10%                                                         |
| ZONE MAX             | 93%               | 102%                 | N/A                                 | 82%                  | N/A                                 | 21% | 23%                                                         |
| ZONE MIN             | 17%               | 22%                  | N/A                                 | 11%                  | N/A                                 | 0%  | 0%                                                          |