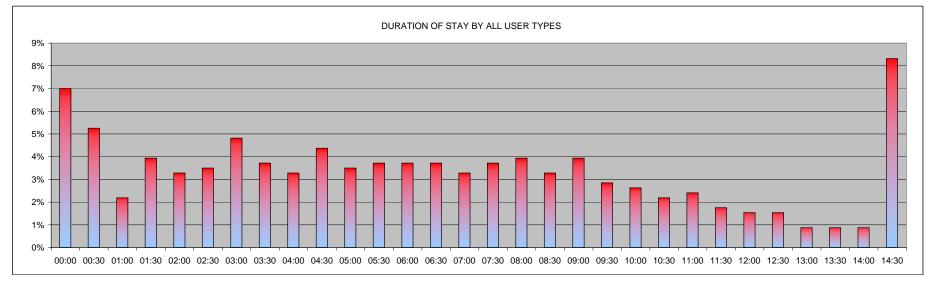

If you haven't received your consultation pack please contact us:

Email: parkingreview@southwark.gov.uk

Telephone: 020 7525 2131

Appendix 5

| Parking survey summary: | QUEENS ROAD          | Green = < 70%      |
|-------------------------|----------------------|--------------------|
| Survey date:            | Wednsday 8 June 2011 | Amber = 70% to 80% |
| Survey period:          | 0600-2100            | Red = 80%>         |

| ROAD                 | Average Occupancy | Maximum<br>Occupancy | TIME OF 1ST<br>MAXIMUM<br>OCCUPANCY | Minimum<br>Occupancy | TIME OF 1ST<br>MINIMUM<br>OCCUPANCY |     | AVE COMMUTER<br>/ NON RESIDENT<br>(DAY PERIOD<br>0730-1830) |
|----------------------|-------------------|----------------------|-------------------------------------|----------------------|-------------------------------------|-----|-------------------------------------------------------------|
| BIDWELL STREET       | 60%               | 89%                  | 16:00                               | 22%                  | 06:00                               | 56% | 62%                                                         |
| BRAYARDS ROAD        | 74%               | 81%                  | 16:30                               | 64%                  | 20:30                               | 8%  | 10%                                                         |
| CAULFIELD ROAD       | 48%               | 63%                  | 06:00                               | 39%                  | 17:00                               | 15% | 16%                                                         |
| FIRBANK ROAD         | 38%               | 57%                  | 08:00                               | 16%                  | 17:00                               | 24% | 31%                                                         |
| GORDON ROAD          | 97%               | 110%                 | 10:00                               | 78%                  | 19:30                               | 27% | 31%                                                         |
| HAWTHORNE CLOSE      | 37%               | 43%                  | 08:30                               | 24%                  | 20:30                               | 5%  | 7%                                                          |
| HOLLYDALE ROAD       | 92%               | 103%                 | 09:30                               | 67%                  | 20:30                               | 25% | 30%                                                         |
| KIRKWOOD ROAD        | 59%               | 67%                  | 06:00                               | 51%                  | 18:00                               | 16% | 19%                                                         |
| LANVANOR ROAD        | 66%               | 73%                  | 14:00                               | 50%                  | 20:30                               | 10% | 11%                                                         |
| LUGARD ROAD          | 71%               | 79%                  | 12:00                               | 62%                  | 20:30                               | 26% | 31%                                                         |
| LULWORTH ROAD        | 20%               | 33%                  | 06:00                               | 6%                   | 15:30                               | 0%  | 0%                                                          |
| STANBURY ROAD        | 68%               | 75%                  | 12:30                               | 60%                  | 06:00                               | 14% | 15%                                                         |
| ZONE AVERAGE or MODE | 61%               | 73%                  | 06:00                               | <b>45%</b>           | 20:30                               | 19% | 22%                                                         |
| ZONE MAX             | 97%               | 110%                 | N/A                                 | 78%                  | N/A                                 | 56% | 62%                                                         |
| ZONE MIN             | 20%               | 33%                  | N/A                                 | 6%                   | N/A                                 | 0%  | 0%                                                          |