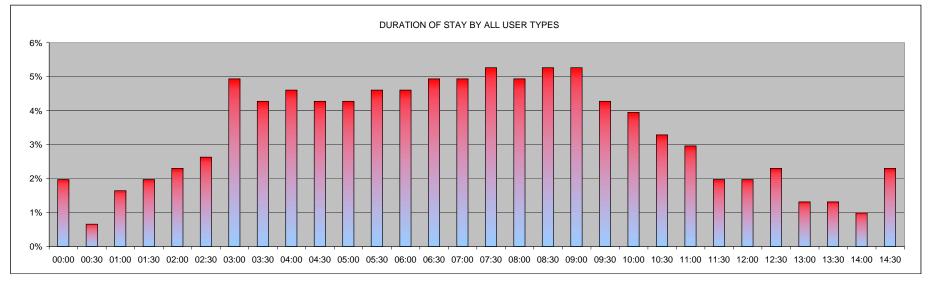

Wednesday 08.06.2011 CAULFIELD ROAD

| FIRBANK ROAD                          |       | 06:00 | 06:30 | 07:00 | 07:30 | 08:00 | 08:30 | 09:00 | 09:30 | 10:00 | 10:30 | 11:00 | 11:30 | 12:00 | 12:30 | 13:00 | 13:30 | 14:00 | 14:30 | 15:00 | 15:30 | 16:00 | 16:30 | 17:00 | 17:30 | 18:00 | 18:30 | 19:00 | 19:30 | 20:00 | 20:3  |
|---------------------------------------|-------|-------|-------|-------|-------|-------|-------|-------|-------|-------|-------|-------|-------|-------|-------|-------|-------|-------|-------|-------|-------|-------|-------|-------|-------|-------|-------|-------|-------|-------|-------|
| COMMUTERS                             |       | 0     | 0     | 1     | 3     | 6     | 6     | 6     | 6     | 6     | 6     | 6     | 6     | 6     | 6     | 6     | 6     | 6     | 6     | 6     | 6     | 6     | 6     | 0     | 0     | 0     | 0     | 0     | 0     | 0     | 0     |
| DISABLED                              |       | 0     | 0     | 0     | 0     | 0     | 0     | 0     | 0     | 0     | 0     | 0     | 0     | 0     | 0     | 0     | 0     | 0     | 0     | 0     | 0     | 0     | 0     | 0     | 0     | 0     | 0     | 0     | 0     | 0     | 0     |
| NON RESIDENTS                         |       | 0     | 0     | 0     | 0     | 1     | 1     | 1     | 1     | 1     | 1     | 1     | 0     | 0     | 0     | 0     | 0     | 0     | 0     | 0     | 0     | 0     | 0     | 0     | 0     | 0     | 0     | 0     | 0     | 0     | 0     |
| RESIDENTS                             |       | 13    | 13    | 13    | 13    | 12    | 11    | 10    | 10    | 10    | 10    | 10    | 10    | 10    | 10    | 9     | 9     | 9     | 8     | 8     | 8     | 8     | 8     | 6     | 8     | 8     | 8     | 8     | 8     | 8     | 9     |
| VISITORS                              |       | 0     | 0     | 2     | 2     | 2     | 2     | 1     | 1     | 1     | 0     | 0     | 0     | 0     | 0     | 1     | 1     | 0     | 1     | 1     | 1     | 1     | 1     | 0     | 0     | 0     | 0     | 0     | 0     | 0     | 0     |
|                                       |       |       |       |       |       |       |       |       |       |       |       |       |       |       |       |       |       |       |       |       |       |       |       |       |       |       |       |       |       |       |       |
| OTAL SAFE PARKING SPACES              | 37    | 06:00 | 06:30 | 07:00 | 07:30 | 08:00 | 08:30 | 09:00 | 09:30 | 10:00 | 10:30 | 11:00 | 11:30 | 12:00 | 12:30 | 13:00 | 13:30 | 14:00 | 14:30 | 15:00 | 15:30 | 16:00 | 16:30 | 17:00 | 17:30 | 18:00 | 18:30 | 19:00 | 19:30 | 20:00 | 20:3/ |
| IRBANK ROAD OCCUPANCY BY ALL USER     |       |       |       |       |       |       |       |       |       |       |       |       |       |       |       |       |       |       |       |       |       |       |       |       |       |       |       |       |       |       |       |
| YPES - WEDNESDAY                      |       | 35%   | 35%   | 43%   | 49%   | 57%   | 54%   | 49%   | 49%   | 49%   | 46%   | 46%   | 43%   | 43%   | 43%   | 43%   | 43%   | 41%   | 41%   | 41%   | 41%   | 41%   | 41%   | 16%   | 22%   | 22%   | 22%   | 22%   | 22%   | 22%   | 24%   |
| OF VEHICLES - COMMUTERS (< 6 hrs)     |       | 0%    | 0%    | 3%    | 8%    | 16%   | 16%   | 16%   | 16%   | 16%   | 16%   | 16%   | 16%   | 16%   | 16%   | 16%   | 16%   | 16%   | 16%   | 16%   | 16%   | 16%   | 16%   | 0%    | 0%    | 0%    | 0%    | 0%    | 0%    | 0%    | 0%    |
| OF VEHICLES - DISABLED                |       | 0%    | 0%    | 0%    | 0%    | 0%    | 0%    | 0%    | 0%    | 0%    | 0%    | 0%    | 0%    | 0%    | 0%    | 0%    | 0%    | 0%    | 0%    | 0%    | 0%    | 0%    | 0%    | 0%    | 0%    | 0%    | 0%    | 0%    | 0%    | 0%    | 0%    |
| OF VEHICLES - NON RESIDENTS (3-6 hrs) |       | 0%    | 0%    | 0%    | 0%    | 3%    | 3%    | 3%    | 3%    | 3%    | 3%    | 3%    | 0%    | 0%    | 0%    | 0%    | 0%    | 0%    | 0%    | 0%    | 0%    | 0%    | 0%    | 0%    | 0%    | 0%    | 0%    | 0%    | 0%    | 0%    | 0%    |
| OF VEHICLES - RESIDENTS               |       | 35%   | 35%   | 35%   | 35%   | 32%   | 30%   | 27%   | 27%   | 27%   | 27%   | 27%   | 27%   | 27%   | 27%   | 24%   | 24%   | 24%   | 22%   | 22%   | 22%   | 22%   | 22%   | 16%   | 22%   | 22%   | 22%   | 22%   | 22%   | 22%   | 24%   |
| OF VEHICLES - VISITORS (0-3 hrs)      |       | 0%    | 0%    | 5%    | 5%    | 5%    | 5%    | 3%    | 3%    | 3%    | 0%    | 0%    | 0%    | 0%    | 0%    | 3%    | 3%    | 0%    | 3%    | 3%    | 3%    | 3%    | 3%    | 0%    | 0%    | 0%    | 0%    | 0%    | 0%    | 0%    | 0%    |
|                                       |       |       |       |       |       |       |       |       |       |       |       |       |       |       |       |       |       |       |       |       |       |       |       |       |       |       |       |       |       |       |       |
| OF VEHICLES, COMMUTERS OR NON RESID   | DENTS | 0%    | 0%    | 6%    | 17%   | 33%   | 35%   | 39%   | 39%   | 39%   | 41%   | 41%   | 38%   | 38%   | 38%   | 38%   | 38%   | 40%   | 40%   | 40%   | 40%   | 40%   | 40%   | 0%    | 0%    | 0%    | 0%    | 0%    | 0%    | 0%    | 0%    |
| OF VEHICLES RESIDENTS/VISITORS/DISABI | ED    | 100%  | 100%  | 94%   | 83%   | 67%   | 65%   | 61%   | 61%   | 61%   | 59%   | 59%   | 63%   | 63%   | 63%   | 63%   | 63%   | 60%   | 60%   | 60%   | 60%   | 60%   | 60%   | 100%  | 100%  | 100%  | 100%  | 100%  | 100%  | 100%  | 100%  |

#### % OF VEHICLES - VISITORS (0-3 hrs)