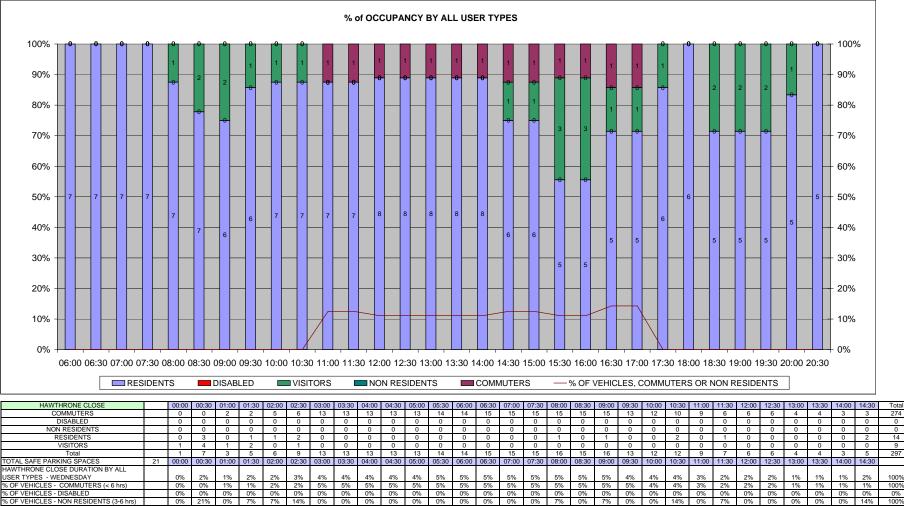

| ROAD                 | Average Occupancy | Maximum<br>Occupancy | TIME OF 1ST<br>MAXIMUM<br>OCCUPANCY | Minimum<br>Occupancy | TIME OF 1ST<br>MINIMUM<br>OCCUPANCY |     | AVE COMMUTER<br>/ NON RESIDENT<br>(DAY PERIOD<br>0730-1830) |
|----------------------|-------------------|----------------------|-------------------------------------|----------------------|-------------------------------------|-----|-------------------------------------------------------------|
| BIDWELL STREET       | 60%               | 89%                  | 16:00                               | 22%                  | 06:00                               | 56% | 62%                                                         |
| BRAYARDS ROAD        | 74%               | 81%                  | 16:30                               | 64%                  | 20:30                               | 8%  | 10%                                                         |
| CAULFIELD ROAD       | 48%               | 63%                  | 06:00                               | 39%                  | 17:00                               | 15% | 16%                                                         |
| FIRBANK ROAD         | 38%               | 57%                  | 08:00                               | 16%                  | 17:00                               | 24% | 31%                                                         |
| GORDON ROAD          | 97%               | 110%                 | 10:00                               | 78%                  | 19:30                               | 27% | 31%                                                         |
| HAWTHORNE CLOSE      | 37%               | 43%                  | 08:30                               | 24%                  | 20:30                               | 5%  | 7%                                                          |
| HOLLYDALE ROAD       | 92%               | 103%                 | 09:30                               | 67%                  | 20:30                               | 25% | 30%                                                         |
| KIRKWOOD ROAD        | 59%               | 67%                  | 06:00                               | 51%                  | 18:00                               | 16% | 19%                                                         |
| LANVANOR ROAD        | 66%               | 73%                  | 14:00                               | 50%                  | 20:30                               | 10% | 11%                                                         |
| LUGARD ROAD          | 71%               | 79%                  | 12:00                               | 62%                  | 20:30                               | 26% | 31%                                                         |
| LULWORTH ROAD        | 20%               | 33%                  | 06:00                               | 6%                   | 15:30                               | 0%  | 0%                                                          |
| STANBURY ROAD        | 68%               | 75%                  | 12:30                               | 60%                  | 06:00                               | 14% | 15%                                                         |
| ZONE AVERAGE or MODE | 61%               | 73%                  | 06:00                               | <b>45%</b>           | 20:30                               | 19% | 22%                                                         |
| ZONE MAX             | 97%               | 110%                 | N/A                                 | 78%                  | N/A                                 | 56% | 62%                                                         |
| ZONE MIN             | 20%               | 33%                  | N/A                                 | 6%                   | N/A                                 | 0%  | 0%                                                          |

| ROAD                 | Average Occupancy | Maximum<br>Occupancy | TIME OF 1ST<br>MAXIMUM<br>OCCUPANCY | Minimum<br>Occupancy | TIME OF 1ST<br>MINIMUM<br>OCCUPANCY |     | AVE COMMUTER<br>/ NON RESIDENT<br>(DAY PERIOD<br>0730-1830) |
|----------------------|-------------------|----------------------|-------------------------------------|----------------------|-------------------------------------|-----|-------------------------------------------------------------|
| BIDWELL STREET       | 17%               | 22%                  | 10:30                               | 11%                  | 06:00                               | 0%  | 0%                                                          |
| BRAYARDS ROAD        | 72%               | 80%                  | 06:30                               | 64%                  | 13:00                               | 7%  | 8%                                                          |
| CAULFIELD ROAD       | 45%               | 65%                  | 06:00                               | 32%                  | 12:00                               | 9%  | 9%                                                          |
| FIRBANK ROAD         | 30%               | 41%                  | 13:00                               | 19%                  | 19:00                               | 17% | 22%                                                         |
| GORDON ROAD          | 93%               | 102%                 | 09:30                               | 82%                  | 20:30                               | 21% | 23%                                                         |
| HAWTHORNE CLOSE      | 31%               | 38%                  | 10:00                               | 24%                  | 14:00                               | 5%  | 3%                                                          |
| HOLLYDALE ROAD       | 79%               | 94%                  | 09:30                               | 62%                  | 16:00                               | 11% | 13%                                                         |
| KIRKWOOD ROAD        | 58%               | 64%                  | 06:00                               | 47%                  | 14:30                               | 5%  | 4%                                                          |
| LANVANOR ROAD        | 64%               | 77%                  | 10:30                               | 45%                  | 14:00                               | 16% | 18%                                                         |
| LUGARD ROAD          | 57%               | 69%                  | 06:00                               | 51%                  | 14:00                               | 7%  | 7%                                                          |
| LULWORTH ROAD        | 38%               | 44%                  | 09:30                               | 33%                  | 11:00                               | 6%  | 5%                                                          |
| STANBURY ROAD        | 62%               | 73%                  | 06:00                               | 55%                  | 14:30                               | 8%  | 9%                                                          |
| ZONE AVERAGE or MODE | 54%               | 64%                  | 06:00                               | 44%                  | 14:00                               | 9%  | 10%                                                         |
| ZONE MAX             | 93%               | 102%                 | N/A                                 | 82%                  | N/A                                 | 21% | 23%                                                         |
| ZONE MIN             | 17%               | 22%                  | N/A                                 | 11%                  | N/A                                 | 0%  | 0%                                                          |