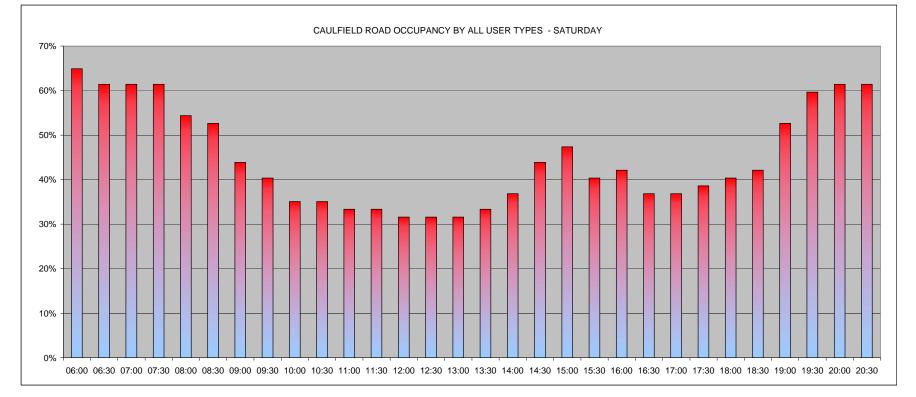

| ROAD                 | Average Occupancy | Maximum<br>Occupancy | TIME OF 1ST<br>MAXIMUM<br>OCCUPANCY | Minimum<br>Occupancy | TIME OF 1ST<br>MINIMUM<br>OCCUPANCY |     | AVE COMMUTER<br>/ NON RESIDENT<br>(DAY PERIOD<br>0730-1830) |
|----------------------|-------------------|----------------------|-------------------------------------|----------------------|-------------------------------------|-----|-------------------------------------------------------------|
| BIDWELL STREET       | 17%               | 22%                  | 10:30                               | 11%                  | 06:00                               | 0%  | 0%                                                          |
| BRAYARDS ROAD        | 72%               | 80%                  | 06:30                               | 64%                  | 13:00                               | 7%  | 8%                                                          |
| CAULFIELD ROAD       | 45%               | 65%                  | 06:00                               | 32%                  | 12:00                               | 9%  | 9%                                                          |
| FIRBANK ROAD         | 30%               | 41%                  | 13:00                               | 19%                  | 19:00                               | 17% | 22%                                                         |
| GORDON ROAD          | 93%               | 102%                 | 09:30                               | 82%                  | 20:30                               | 21% | 23%                                                         |
| HAWTHORNE CLOSE      | 31%               | 38%                  | 10:00                               | 24%                  | 14:00                               | 5%  | 3%                                                          |
| HOLLYDALE ROAD       | 79%               | 94%                  | 09:30                               | 62%                  | 16:00                               | 11% | 13%                                                         |
| KIRKWOOD ROAD        | 58%               | 64%                  | 06:00                               | 47%                  | 14:30                               | 5%  | 4%                                                          |
| LANVANOR ROAD        | 64%               | 77%                  | 10:30                               | 45%                  | 14:00                               | 16% | 18%                                                         |
| LUGARD ROAD          | 57%               | 69%                  | 06:00                               | 51%                  | 14:00                               | 7%  | 7%                                                          |
| LULWORTH ROAD        | 38%               | 44%                  | 09:30                               | 33%                  | 11:00                               | 6%  | 5%                                                          |
| STANBURY ROAD        | 62%               | 73%                  | 06:00                               | 55%                  | 14:30                               | 8%  | 9%                                                          |
| ZONE AVERAGE or MODE | 54%               | 64%                  | 06:00                               | 44%                  | 14:00                               | 9%  | 10%                                                         |
| ZONE MAX             | 93%               | 102%                 | N/A                                 | 82%                  | N/A                                 | 21% | 23%                                                         |
| ZONE MIN             | 17%               | 22%                  | N/A                                 | 11%                  | N/A                                 | 0%  | 0%                                                          |