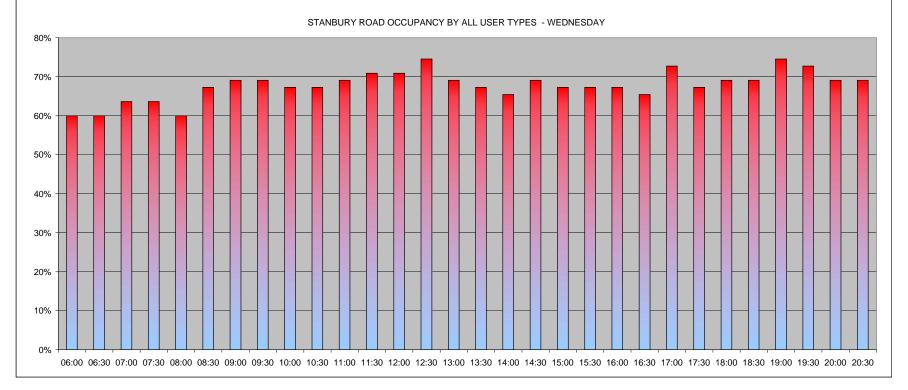

| ROAD                 | Average Occupancy | Maximum<br>Occupancy | TIME OF 1ST<br>MAXIMUM<br>OCCUPANCY | Minimum<br>Occupancy | TIME OF 1ST<br>MINIMUM<br>OCCUPANCY |     | AVE COMMUTER<br>/ NON RESIDENT<br>(DAY PERIOD<br>0730-1830) |
|----------------------|-------------------|----------------------|-------------------------------------|----------------------|-------------------------------------|-----|-------------------------------------------------------------|
| BIDWELL STREET       | 60%               | 89%                  | 16:00                               | 22%                  | 06:00                               | 56% | 62%                                                         |
| BRAYARDS ROAD        | 74%               | 81%                  | 16:30                               | 64%                  | 20:30                               | 8%  | 10%                                                         |
| CAULFIELD ROAD       | 48%               | 63%                  | 06:00                               | 39%                  | 17:00                               | 15% | 16%                                                         |
| FIRBANK ROAD         | 38%               | 57%                  | 08:00                               | 16%                  | 17:00                               | 24% | 31%                                                         |
| GORDON ROAD          | 97%               | 110%                 | 10:00                               | 78%                  | 19:30                               | 27% | 31%                                                         |
| HAWTHORNE CLOSE      | 37%               | 43%                  | 08:30                               | 24%                  | 20:30                               | 5%  | 7%                                                          |
| HOLLYDALE ROAD       | 92%               | 103%                 | 09:30                               | 67%                  | 20:30                               | 25% | 30%                                                         |
| KIRKWOOD ROAD        | 59%               | 67%                  | 06:00                               | 51%                  | 18:00                               | 16% | 19%                                                         |
| LANVANOR ROAD        | 66%               | 73%                  | 14:00                               | 50%                  | 20:30                               | 10% | 11%                                                         |
| LUGARD ROAD          | 71%               | 79%                  | 12:00                               | 62%                  | 20:30                               | 26% | 31%                                                         |
| LULWORTH ROAD        | 20%               | 33%                  | 06:00                               | 6%                   | 15:30                               | 0%  | 0%                                                          |
| STANBURY ROAD        | 68%               | 75%                  | 12:30                               | 60%                  | 06:00                               | 14% | 15%                                                         |
| ZONE AVERAGE or MODE | 61%               | 73%                  | 06:00                               | <b>45%</b>           | 20:30                               | 19% | 22%                                                         |
| ZONE MAX             | 97%               | 110%                 | N/A                                 | 78%                  | N/A                                 | 56% | 62%                                                         |
| ZONE MIN             | 20%               | 33%                  | N/A                                 | 6%                   | N/A                                 | 0%  | 0%                                                          |