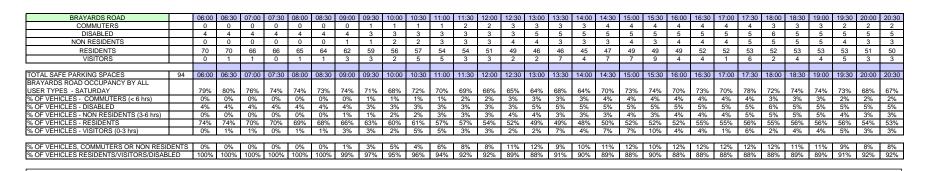

| BRAYARDS ROAD                           |    | 06:00 | 06:30 | 07:00 | 07:30 | 08:00 | 08:30 | 09:00 | 09:30 | 10:00 | 10:30 | 11:00 | 11:30 | 12:00 | 12:30 | 13:00 | 13:30 | 14:00 | 14:30 | 15:00 | 15:30 | 16:00 | 16:30 | 17:00 | 17:30 | 18:00 | 18:30 | 19:00 | 19:30 | 20:00 | 20:30 |
|-----------------------------------------|----|-------|-------|-------|-------|-------|-------|-------|-------|-------|-------|-------|-------|-------|-------|-------|-------|-------|-------|-------|-------|-------|-------|-------|-------|-------|-------|-------|-------|-------|-------|
| COMMUTERS                               |    | 0     | 0     | 0     | 0     | 2     | 5     | 5     | 5     | 6     | 6     | 7     | 7     | 7     | 7     | 7     | 7     | 7     | 7     | 7     | 7     | 7     | 7     | 6     | 2     | 2     | 2     | 0     | 0     | 0     | 0     |
| DISABLED                                |    | 7     | 7     | 7     | 7     | 8     | 7     | 7     | 7     | 7     | 6     | 4     | 5     | 6     | 6     | 6     | 6     | 7     | 7     | 7     | 7     | 7     | 7     | 6     | 6     | 7     | 7     | 7     | 7     | 6     | 6     |
| NON RESIDENTS                           |    | 0     | 0     | 0     | 0     | 0     | 0     | 0     | 1     | 1     | 1     | 2     | 2     | 2     | 2     | 2     | 2     | 3     | 3     | 3     | 2     | 3     | 3     | 3     | 3     | 3     | 2     | 2     | 1     | 1     | 1     |
| RESIDENTS                               |    | 68    | 67    | 63    | 62    | 55    | 55    | 52    | 52    | 49    | 48    | 47    | 45    | 45    | 46    | 47    | 47    | 50    | 52    | 51    | 49    | 51    | 51    | 52    | 54    | 55    | 57    | 58    | 55    | 55    | 50    |
| VISITORS                                |    | 0     | 0     | 1     | 1     | 1     | 3     | 2     | 5     | 5     | 4     | 5     | 4     | 5     | 7     | 8     | 6     | 5     | 5     | 4     | 5     | 7     | 8     | 7     | 5     | 6     | 4     | 4     | 4     | 4     | 3     |
|                                         |    |       |       |       |       |       |       |       |       |       |       |       |       |       |       |       |       |       |       |       |       |       |       |       |       |       |       |       |       |       |       |
| TOTAL SAFE PARKING SPACES               | 94 | 06:00 | 06:30 | 07:00 | 07:30 | 08:00 | 08:30 | 09:00 | 09:30 | 10:00 | 10:30 | 11:00 | 11:30 | 12:00 | 12:30 | 13:00 | 13:30 | 14:00 | 14:30 | 15:00 | 15:30 | 16:00 | 16:30 | 17:00 | 17:30 | 18:00 | 18:30 | 19:00 | 19:30 | 20:00 | 20:30 |
| BRAYARDS ROAD OCCUPANCY BY ALL          |    |       |       |       |       |       |       |       |       |       |       |       |       |       |       |       |       |       |       |       |       |       |       |       |       |       |       |       |       |       |       |
| JSER TYPES - WEDNESDAY                  |    | 80%   | 79%   | 76%   | 74%   | 70%   | 74%   | 70%   | 74%   | 72%   | 69%   | 69%   | 67%   | 69%   | 72%   | 74%   | 72%   | 77%   | 79%   | 77%   | 74%   | 80%   | 81%   | 79%   | 74%   | 78%   | 77%   | 76%   | 71%   | 70%   | 64%   |
| % OF VEHICLES - COMMUTERS (< 6 hrs)     |    | 0%    | 0%    | 0%    | 0%    | 2%    | 5%    | 5%    | 5%    | 6%    | 6%    | 7%    | 7%    | 7%    | 7%    | 7%    | 7%    | 7%    | 7%    | 7%    | 7%    | 7%    | 7%    | 6%    | 2%    | 2%    | 2%    | 0%    | 0%    | 0%    | 0%    |
| % OF VEHICLES - DISABLED                |    | 7%    | 7%    | 7%    | 7%    | 9%    | 7%    | 7%    | 7%    | 7%    | 6%    | 4%    | 5%    | 6%    | 6%    | 6%    | 6%    | 7%    | 7%    | 7%    | 7%    | 7%    | 7%    | 6%    | 6%    | 7%    | 7%    | 7%    | 7%    | 6%    | 6%    |
| % OF VEHICLES - NON RESIDENTS (3-6 hrs) |    | 0%    | 0%    | 0%    | 0%    | 0%    | 0%    | 0%    | 1%    | 1%    | 1%    | 2%    | 2%    | 2%    | 2%    | 2%    | 2%    | 3%    | 3%    | 3%    | 2%    | 3%    | 3%    | 3%    | 3%    | 3%    | 2%    | 2%    | 1%    | 1%    | 1%    |
| % OF VEHICLES - RESIDENTS               |    | 72%   | 71%   | 67%   | 66%   | 59%   | 59%   | 55%   | 55%   | 52%   | 51%   | 50%   | 48%   | 48%   | 49%   | 50%   | 50%   | 53%   | 55%   | 54%   | 52%   | 54%   | 54%   | 55%   | 57%   | 59%   | 61%   | 62%   | 59%   | 59%   | 53%   |
| % OF VEHICLES - VISITORS (0-3 hrs)      |    | 0%    | 0%    | 1%    | 1%    | 1%    | 3%    | 2%    | 5%    | 5%    | 4%    | 5%    | 4%    | 5%    | 7%    | 9%    | 6%    | 5%    | 5%    | 4%    | 5%    | 7%    | 9%    | 7%    | 5%    | 6%    | 4%    | 4%    | 4%    | 4%    | 3%    |
|                                         |    |       |       |       |       |       |       |       |       |       |       |       |       |       |       |       |       |       |       |       |       |       |       |       |       |       |       |       |       |       |       |
| % OF VEHICLES, COMMUTERS OR NON RESID   |    | 0%    | 0%    | 0%    | 0%    | 3%    | 7%    | 8%    | 9%    | 10%   | 11%   |       |       | 14%   | 13%   | 13%   | 13%   | 14%   | 14%   | 14%   | 13%   | 13%   | 13%   | 12%   | 7%    | 7%    | 6%    | 3%    | 1%    | 2%    | 2%    |
| % OF VEHICLES RESIDENTS/VISITORS/DISABI | ED | 100%  | 100%  | 100%  | 100%  | 97%   | 93%   | 92%   | 91%   | 90%   | 89%   | 86%   | 86%   | 86%   | 87%   | 87%   | 87%   | 86%   | 86%   | 86%   | 87%   | 87%   | 87%   | 88%   | 93%   | 93%   | 94%   | 97%   | 99%   | 98%   | 98%   |

#### 

1%

0%

100%

Wednesday 08.06.2011 BRAYARDS ROAD

| CAULFIELD ROAD                          |      | 06:00 | 06:30 | 07:00 | 07:30 | 08:00 | 08:30 | 09:00 | 09:30 | 10:00 | 10:30 | 11:00 | 11:30 | 12:00 | 12:30 | 13:00 | 13:30 | 14:00 | 14:30 | 15:00 | 15:30 | 16:00 | 16:30 | 17:00 | 17:30 | 18:00 | 18:30 | 19:00 | 19:30 | 20:00 | 20:30 |
|-----------------------------------------|------|-------|-------|-------|-------|-------|-------|-------|-------|-------|-------|-------|-------|-------|-------|-------|-------|-------|-------|-------|-------|-------|-------|-------|-------|-------|-------|-------|-------|-------|-------|
| COMMUTERS                               |      | 0     | 0     | 0     | 0     | 1     | 1     | 1     | 1     | 1     | 2     | 3     | 3     | 4     | 4     | 4     | 4     | 5     | 5     | 5     | 4     | 4     | 4     | 4     | 4     | 3     | 3     | 3     | 3     | 3     | 3     |
| DISABLED                                |      | 2     | 2     | 2     | 2     | 2     | 2     | 2     | 2     | 2     | 2     | 2     | 2     | 2     | 2     | 2     | 2     | 2     | 2     | 2     | 2     | 2     | 2     | 2     | 1     | 1     | 1     | 1     | 1     | 1     | 1     |
| NON RESIDENTS                           |      | 0     | 0     | 0     | 0     | 0     | 0     | 0     | 0     | 1     | 2     | 2     | 2     | 2     | 2     | 2     | 2     | 1     | 1     | 1     | 1     | 0     | 0     | 1     | 2     | 2     | 2     | 2     | 2     | 2     | 2     |
| RESIDENTS                               |      | 34    | 34    | 34    | 32    | 29    | 24    | 22    | 19    | 19    | 19    | 18    | 17    | 18    | 18    | 18    | 16    | 17    | 18    | 18    | 15    | 15    | 15    | 14    | 15    | 16    | 19    | 19    | 19    | 19    | 18    |
| VISITORS                                |      | 0     | 0     | 0     | 0     | 0     | 1     | 1     | 0     | 2     | 2     | 3     | 2     | 2     | 1     | 0     | 0     | 0     | 1     | 2     | 2     | 2     | 2     | 1     | 1     | 2     | 4     | 5     | 6     | 5     | 4     |
|                                         |      |       |       |       |       |       |       |       |       |       |       |       |       |       |       |       |       |       |       |       |       |       |       |       |       |       |       |       |       |       |       |
| TOTAL SAFE PARKING SPACES               | 57   | 06:00 | 06:30 | 07:00 | 07:30 | 08:00 | 08:30 | 09:00 | 09:30 | 10:00 | 10:30 | 11:00 | 11:30 | 12:00 | 12:30 | 13:00 | 13:30 | 14:00 | 14:30 | 15:00 | 15:30 | 16:00 | 16:30 | 17:00 | 17:30 | 18:00 | 18:30 | 19:00 | 19:30 | 20:00 | 20:30 |
| CAULFIELD ROAD OCCUPANCY BY ALL         |      |       |       |       |       |       |       |       |       |       |       |       |       |       |       |       |       |       |       |       |       |       |       |       |       |       |       |       |       |       |       |
| USER TYPES - WEDNESDAY                  |      | 63%   | 63%   | 63%   | 60%   | 56%   | 49%   | 46%   | 39%   | 44%   | 47%   | 49%   | 46%   | 49%   | 47%   | 46%   | 42%   | 44%   | 47%   | 49%   | 42%   | 40%   | 40%   | 39%   | 40%   | 42%   | 51%   | 53%   | 54%   | 53%   | 49%   |
| % OF VEHICLES - COMMUTERS (< 6 hrs)     |      | 0%    | 0%    | 0%    | 0%    | 2%    | 2%    | 2%    | 2%    | 2%    | 4%    | 5%    | 5%    | 7%    | 7%    | 7%    | 7%    | 9%    | 9%    | 9%    | 7%    | 7%    | 7%    | 7%    | 7%    | 5%    | 5%    | 5%    | 5%    | 5%    | 5%    |
| % OF VEHICLES - DISABLED                |      | 4%    | 4%    | 4%    | 4%    | 4%    | 4%    | 4%    | 4%    | 4%    | 4%    | 4%    | 4%    | 4%    | 4%    | 4%    | 4%    | 4%    | 4%    | 4%    | 4%    | 4%    | 4%    | 4%    | 2%    | 2%    | 2%    | 2%    | 2%    | 2%    | 2%    |
| % OF VEHICLES - NON RESIDENTS (3-6 hrs) |      | 0%    | 0%    | 0%    | 0%    | 0%    | 0%    | 0%    | 0%    | 2%    | 4%    | 4%    | 4%    | 4%    | 4%    | 4%    | 4%    | 2%    | 2%    | 2%    | 2%    | 0%    | 0%    | 2%    | 4%    | 4%    | 4%    | 4%    | 4%    | 4%    | 4%    |
| % OF VEHICLES - RESIDENTS               |      | 60%   | 60%   | 60%   | 56%   | 51%   | 42%   | 39%   | 33%   | 33%   | 33%   | 32%   | 30%   | 32%   | 32%   | 32%   | 28%   | 30%   | 32%   | 32%   | 26%   | 26%   | 26%   | 25%   | 26%   | 28%   | 33%   | 33%   | 33%   | 33%   | 32%   |
| % OF VEHICLES - VISITORS (0-3 hrs)      |      | 0%    | 0%    | 0%    | 0%    | 0%    | 2%    | 2%    | 0%    | 4%    | 4%    | 5%    | 4%    | 4%    | 2%    | 0%    | 0%    | 0%    | 2%    | 4%    | 4%    | 4%    | 4%    | 2%    | 2%    | 4%    | 7%    | 9%    | 11%   | 9%    | 7%    |
|                                         |      |       |       |       |       |       |       |       |       |       |       |       |       |       |       |       |       |       |       |       |       |       |       |       |       |       |       |       |       |       | -     |
| % OF VEHICLES, COMMUTERS OR NON RESID   | ENTS | 0%    | 0%    | 0%    | 0%    | 3%    | 4%    | 4%    | 5%    | 8%    | 15%   | 18%   | 19%   | 21%   | 22%   | 23%   | 25%   | 24%   | 22%   | 21%   | 21%   | 17%   | 17%   | 23%   | 26%   | 21%   | 17%   | 17%   | 16%   | 17%   | 18%   |
| % OF VEHICLES RESIDENTS/VISITORS/DISABL | FD   | 100%  | 100%  | 100%  | 100%  | 97%   | 96%   | 96%   | 95%   | 92%   | 85%   | 82%   | 81%   | 79%   | 78%   | 77%   | 75%   | 76%   | 78%   | 79%   | 79%   | 83%   | 83%   | 77%   | 74%   | 79%   | 83%   | 83%   | 84%   | 83%   | 82%   |