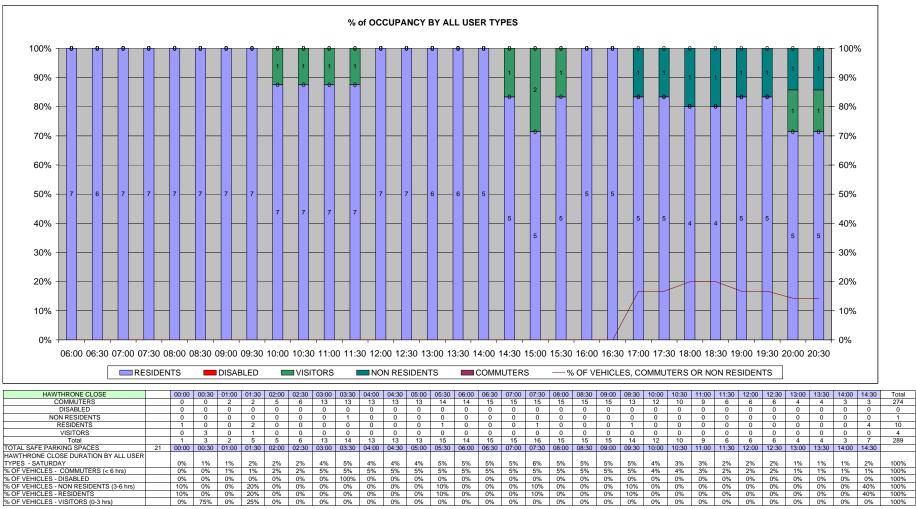

| Parking survey summary: | QUEENS ROAD           | Green = < 70%      |
|-------------------------|-----------------------|--------------------|
| Survey date:            | Saturday 11 June 2011 | Amber = 70% to 80% |
| Survey period:          | 0600-2100             | Red = 80%>         |

| ROAD                 | Average Occupancy | Maximum<br>Occupancy | TIME OF 1ST<br>MAXIMUM<br>OCCUPANCY | Minimum<br>Occupancy | TIME OF 1ST<br>MINIMUM<br>OCCUPANCY |     | AVE COMMUTER<br>/ NON RESIDENT<br>(DAY PERIOD<br>0730-1830) |
|----------------------|-------------------|----------------------|-------------------------------------|----------------------|-------------------------------------|-----|-------------------------------------------------------------|
| BIDWELL STREET       | 17%               | 22%                  | 10:30                               | 11%                  | 06:00                               | 0%  | 0%                                                          |
| BRAYARDS ROAD        | 72%               | 80%                  | 06:30                               | 64%                  | 13:00                               | 7%  | 8%                                                          |
| CAULFIELD ROAD       | 45%               | 65%                  | 06:00                               | 32%                  | 12:00                               | 9%  | 9%                                                          |
| FIRBANK ROAD         | 30%               | 41%                  | 13:00                               | 19%                  | 19:00                               | 17% | 22%                                                         |
| GORDON ROAD          | 93%               | 102%                 | 09:30                               | 82%                  | 20:30                               | 21% | 23%                                                         |
| HAWTHORNE CLOSE      | 31%               | 38%                  | 10:00                               | 24%                  | 14:00                               | 5%  | 3%                                                          |
| HOLLYDALE ROAD       | 79%               | 94%                  | 09:30                               | 62%                  | 16:00                               | 11% | 13%                                                         |
| KIRKWOOD ROAD        | 58%               | 64%                  | 06:00                               | 47%                  | 14:30                               | 5%  | 4%                                                          |
| LANVANOR ROAD        | 64%               | 77%                  | 10:30                               | 45%                  | 14:00                               | 16% | 18%                                                         |
| LUGARD ROAD          | 57%               | 69%                  | 06:00                               | 51%                  | 14:00                               | 7%  | 7%                                                          |
| LULWORTH ROAD        | 38%               | 44%                  | 09:30                               | 33%                  | 11:00                               | 6%  | 5%                                                          |
| STANBURY ROAD        | 62%               | 73%                  | 06:00                               | 55%                  | 14:30                               | 8%  | 9%                                                          |
| ZONE AVERAGE or MODE | 54%               | 64%                  | 06:00                               | 44%                  | 14:00                               | 9%  | 10%                                                         |
| ZONE MAX             | 93%               | 102%                 | N/A                                 | 82%                  | N/A                                 | 21% | 23%                                                         |
| ZONE MIN             | 17%               | 22%                  | N/A                                 | 11%                  | N/A                                 | 0%  | 0%                                                          |