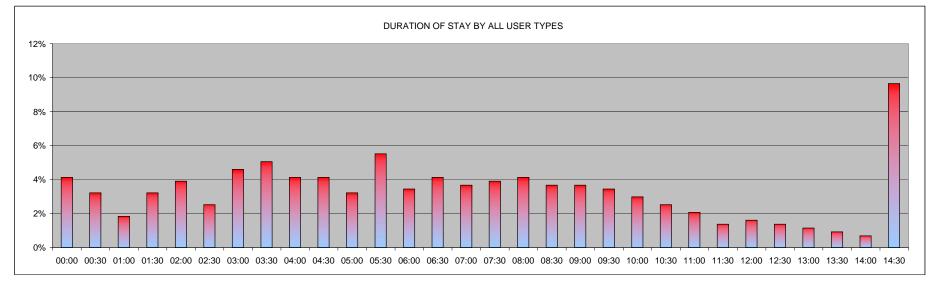

| Parking survey summary: | QUEENS ROAD           | Green = < 70%      |
|-------------------------|-----------------------|--------------------|
| Survey date:            | Saturday 11 June 2011 | Amber = 70% to 80% |
| Survey period:          | 0600-2100             | Red = 80%>         |

| ROAD                 | Average Occupancy | Maximum<br>Occupancy | TIME OF 1ST<br>MAXIMUM<br>OCCUPANCY | Minimum<br>Occupancy | TIME OF 1ST<br>MINIMUM<br>OCCUPANCY |     | AVE COMMUTER<br>/ NON RESIDENT<br>(DAY PERIOD<br>0730-1830) |
|----------------------|-------------------|----------------------|-------------------------------------|----------------------|-------------------------------------|-----|-------------------------------------------------------------|
| BIDWELL STREET       | 17%               | 22%                  | 10:30                               | 11%                  | 06:00                               | 0%  | 0%                                                          |
| BRAYARDS ROAD        | 72%               | 80%                  | 06:30                               | 64%                  | 13:00                               | 7%  | 8%                                                          |
| CAULFIELD ROAD       | 45%               | 65%                  | 06:00                               | 32%                  | 12:00                               | 9%  | 9%                                                          |
| FIRBANK ROAD         | 30%               | 41%                  | 13:00                               | 19%                  | 19:00                               | 17% | 22%                                                         |
| GORDON ROAD          | 93%               | 102%                 | 09:30                               | 82%                  | 20:30                               | 21% | 23%                                                         |
| HAWTHORNE CLOSE      | 31%               | 38%                  | 10:00                               | 24%                  | 14:00                               | 5%  | 3%                                                          |
| HOLLYDALE ROAD       | 79%               | 94%                  | 09:30                               | 62%                  | 16:00                               | 11% | 13%                                                         |
| KIRKWOOD ROAD        | 58%               | 64%                  | 06:00                               | 47%                  | 14:30                               | 5%  | 4%                                                          |
| LANVANOR ROAD        | 64%               | 77%                  | 10:30                               | 45%                  | 14:00                               | 16% | 18%                                                         |
| LUGARD ROAD          | 57%               | 69%                  | 06:00                               | 51%                  | 14:00                               | 7%  | 7%                                                          |
| LULWORTH ROAD        | 38%               | 44%                  | 09:30                               | 33%                  | 11:00                               | 6%  | 5%                                                          |
| STANBURY ROAD        | 62%               | 73%                  | 06:00                               | 55%                  | 14:30                               | 8%  | 9%                                                          |
| ZONE AVERAGE or MODE | 54%               | 64%                  | 06:00                               | 44%                  | 14:00                               | 9%  | 10%                                                         |
| ZONE MAX             | 93%               | 102%                 | N/A                                 | 82%                  | N/A                                 | 21% | 23%                                                         |
| ZONE MIN             | 17%               | 22%                  | N/A                                 | 11%                  | N/A                                 | 0%  | 0%                                                          |