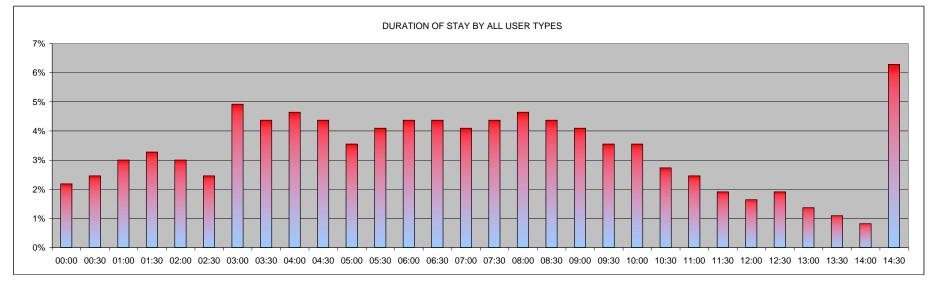

|       |       |       |       |       |       |       |       |       |       |       |       |       |       |       |       |       |       |       |       |       |       |       |       |       |       |       |     |
| OF VEHICLES, COMMUTERS OR NON RESID   |    | 0%    | 0%    | 0%    | 0%    | 8%    | 17%   | 16%   |       | 20%   |       |       |       | 24%   |       | 21%   | 21%   | 25%   | 24%   | 25%   | 25%   | 21%   | 20%   | 20%   | 18%   | 14%   | 13%   | 12%   | 12%   | 9%    | 1   |
| OF VEHICLES RESIDENTS/VISITORS/DISABI | FD | 100%  | 100%  | 100%  | 100%  | 93%   | 83%   | 84%   | 80%   | 80%   | 79%   | 77%   | 77%   | 76%   | 79%   | 79%   | 79%   | 75%   | 76%   | 75%   | 75%   | 79%   | 80%   | 80%   | 82%   | 86%   | 87%   | 88%   | 88%   | 91%   | Ş   |







Wednesday 08.06.2011 KIRKWOOD ROAD

| LANVANOR ROAD                           |      | 06:00 | 06:30 | 07:00 | 07:30 | 08:00 | 08:30 | 09:00 | 09:30 | 10:00 | 10:30 | 11:00 | 11:30 | 12:00 | 12:30 | 13:00 | 13:30 | 14:00 | 14:30 | 15:00 | 15:30 | 16:00 | 16:30 | 17:00 | 17:30 | 18:00 | 18:30 | 19:00 | 19:30 | 20:00 | 20:3 |
|-----------------------------------------|------|-------|-------|-------|-------|-------|-------|-------|-------|-------|-------|-------|-------|-------|-------|-------|-------|-------|-------|-------|-------|-------|-------|-------|-------|-------|-------|-------|-------|-------|------|
| COMMUTERS                               |      | 0     | 0     | 1     | 1     | 1     | 1     | 1     | 1     | 1     | 1     | 2     | 2     | 2     | 2     | 2     | 2     | 2