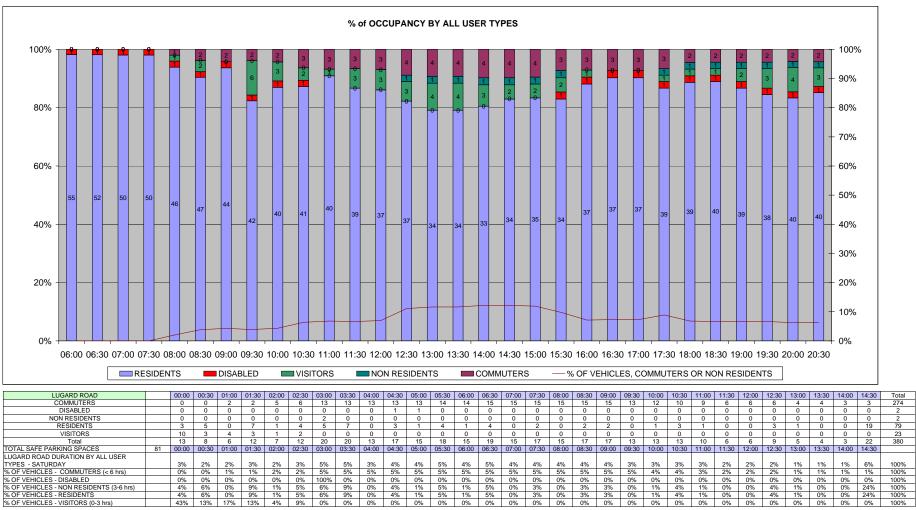

| ROAD                 | Average Occupancy | Maximum<br>Occupancy | TIME OF 1ST<br>MAXIMUM<br>OCCUPANCY | Minimum<br>Occupancy | TIME OF 1ST<br>MINIMUM<br>OCCUPANCY |     | AVE COMMUTER<br>/ NON RESIDENT<br>(DAY PERIOD<br>0730-1830) |
|----------------------|-------------------|----------------------|-------------------------------------|----------------------|-------------------------------------|-----|-------------------------------------------------------------|
| BIDWELL STREET       | 60%               | 89%                  | 16:00                               | 22%                  | 06:00                               | 56% | 62%                                                         |
| BRAYARDS ROAD        | 74%               | 81%                  | 16:30                               | 64%                  | 20:30                               | 8%  | 10%                                                         |
| CAULFIELD ROAD       | 48%               | 63%                  | 06:00                               | 39%                  | 17:00                               | 15% | 16%                                                         |
| FIRBANK ROAD         | 38%               | 57%                  | 08:00                               | 16%                  | 17:00                               | 24% | 31%                                                         |
| GORDON ROAD          | 97%               | 110%                 | 10:00                               | 78%                  | 19:30                               | 27% | 31%                                                         |
| HAWTHORNE CLOSE      | 37%               | 43%                  | 08:30                               | 24%                  | 20:30                               | 5%  | 7%                                                          |
| HOLLYDALE ROAD       | 92%               | 103%                 | 09:30                               | 67%                  | 20:30                               | 25% | 30%                                                         |
| KIRKWOOD ROAD        | 59%               | 67%                  | 06:00                               | 51%                  | 18:00                               | 16% | 19%                                                         |
| LANVANOR ROAD        | 66%               | 73%                  | 14:00                               | 50%                  | 20:30                               | 10% | 11%                                                         |
| LUGARD ROAD          | 71%               | 79%                  | 12:00                               | 62%                  | 20:30                               | 26% | 31%                                                         |
| LULWORTH ROAD        | 20%               | 33%                  | 06:00                               | 6%                   | 15:30                               | 0%  | 0%                                                          |
| STANBURY ROAD        | 68%               | 75%                  | 12:30                               | 60%                  | 06:00                               | 14% | 15%                                                         |
| ZONE AVERAGE or MODE | 61%               | 73%                  | 06:00                               | <b>45%</b>           | 20:30                               | 19% | 22%                                                         |
| ZONE MAX             | 97%               | 110%                 | N/A                                 | 78%                  | N/A                                 | 56% | 62%                                                         |
| ZONE MIN             | 20%               | 33%                  | N/A                                 | 6%                   | N/A                                 | 0%  | 0%                                                          |

| ROAD                 | Average Occupancy | Maximum<br>Occupancy | TIME OF 1ST<br>MAXIMUM<br>OCCUPANCY | Minimum<br>Occupancy | TIME OF 1ST<br>MINIMUM<br>OCCUPANCY |     | AVE COMMUTER<br>/ NON RESIDENT<br>(DAY PERIOD<br>0730-1830) |
|----------------------|-------------------|----------------------|-------------------------------------|----------------------|-------------------------------------|-----|-------------------------------------------------------------|
| BIDWELL STREET       | 17%               | 22%                  | 10:30                               | 11%                  | 06:00                               | 0%  | 0%                                                          |
| BRAYARDS ROAD        | 72%               | 80%                  | 06:30                               | 64%                  | 13:00                               | 7%  | 8%                                                          |
| CAULFIELD ROAD       | 45%               | 65%                  | 06:00                               | 32%                  | 12:00                               | 9%  | 9%                                                          |
| FIRBANK ROAD         | 30%               | 41%                  | 13:00                               | 19%                  | 19:00                               | 17% | 22%                                                         |
| GORDON ROAD          | 93%               | 102%                 | 09:30                               | 82%                  | 20:30                               | 21% | 23%                                                         |
| HAWTHORNE CLOSE      | 31%               | 38%                  | 10:00                               | 24%                  | 14:00                               | 5%  | 3%                                                          |
| HOLLYDALE ROAD       | 79%               | 94%                  | 09:30                               | 62%                  | 16:00                               | 11% | 13%                                                         |
| KIRKWOOD ROAD        | 58%               | 64%                  | 06:00                               | 47%                  | 14:30                               | 5%  | 4%                                                          |
| LANVANOR ROAD        | 64%               | 77%                  | 10:30                               | 45%                  | 14:00                               | 16% | 18%                                                         |
| LUGARD ROAD          | 57%               | 69%                  | 06:00                               | 51%                  | 14:00                               | 7%  | 7%                                                          |
| LULWORTH ROAD        | 38%               | 44%                  | 09:30                               | 33%                  | 11:00                               | 6%  | 5%                                                          |
| STANBURY ROAD        | 62%               | 73%                  | 06:00                               | 55%                  | 14:30                               | 8%  | 9%                                                          |
| ZONE AVERAGE or MODE | 54%               | 64%                  | 06:00                               | 44%                  | 14:00                               | 9%  | 10%                                                         |
| ZONE MAX             | 93%               | 102%                 | N/A                                 | 82%                  | N/A                                 | 21% | 23%                                                         |
| ZONE MIN             | 17%               | 22%                  | N/A                                 | 11%                  | N/A                                 | 0%  | 0%                                                          |