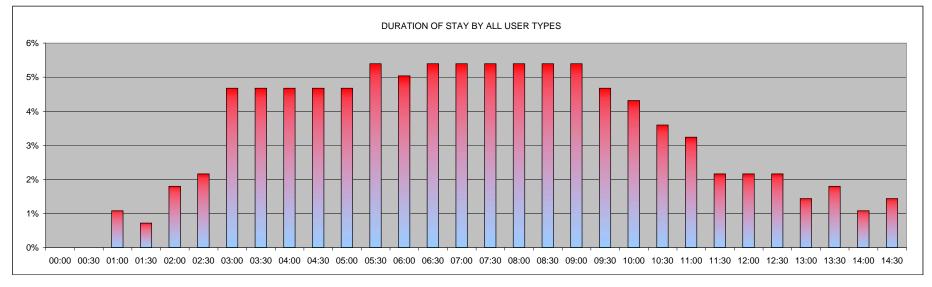

| ROAD                 | Average Occupancy | Maximum<br>Occupancy | TIME OF 1ST<br>MAXIMUM<br>OCCUPANCY | Minimum<br>Occupancy | TIME OF 1ST<br>MINIMUM<br>OCCUPANCY |     | AVE COMMUTER<br>/ NON RESIDENT<br>(DAY PERIOD<br>0730-1830) |
|----------------------|-------------------|----------------------|-------------------------------------|----------------------|-------------------------------------|-----|-------------------------------------------------------------|
| BIDWELL STREET       | 60%               | 89%                  | 16:00                               | 22%                  | 06:00                               | 56% | 62%                                                         |
| BRAYARDS ROAD        | 74%               | 81%                  | 16:30                               | 64%                  | 20:30                               | 8%  | 10%                                                         |
| CAULFIELD ROAD       | 48%               | 63%                  | 06:00                               | 39%                  | 17:00                               | 15% | 16%                                                         |
| FIRBANK ROAD         | 38%               | 57%                  | 08:00                               | 16%                  | 17:00                               | 24% | 31%                                                         |
| GORDON ROAD          | 97%               | 110%                 | 10:00                               | 78%                  | 19:30                               | 27% | 31%                                                         |
| HAWTHORNE CLOSE      | 37%               | 43%                  | 08:30                               | 24%                  | 20:30                               | 5%  | 7%                                                          |
| HOLLYDALE ROAD       | 92%               | 103%                 | 09:30                               | 67%                  | 20:30                               | 25% | 30%                                                         |
| KIRKWOOD ROAD        | 59%               | 67%                  | 06:00                               | 51%                  | 18:00                               | 16% | 19%                                                         |
| LANVANOR ROAD        | 66%               | 73%                  | 14:00                               | 50%                  | 20:30                               | 10% | 11%                                                         |
| LUGARD ROAD          | 71%               | 79%                  | 12:00                               | 62%                  | 20:30                               | 26% | 31%                                                         |
| LULWORTH ROAD        | 20%               | 33%                  | 06:00                               | 6%                   | 15:30                               | 0%  | 0%                                                          |
| STANBURY ROAD        | 68%               | 75%                  | 12:30                               | 60%                  | 06:00                               | 14% | 15%                                                         |
| ZONE AVERAGE or MODE | 61%               | 73%                  | 06:00                               | <b>45%</b>           | 20:30                               | 19% | 22%                                                         |
| ZONE MAX             | 97%               | 110%                 | N/A                                 | 78%                  | N/A                                 | 56% | 62%                                                         |
| ZONE MIN             | 20%               | 33%                  | N/A                                 | 6%                   | N/A                                 | 0%  | 0%                                                          |