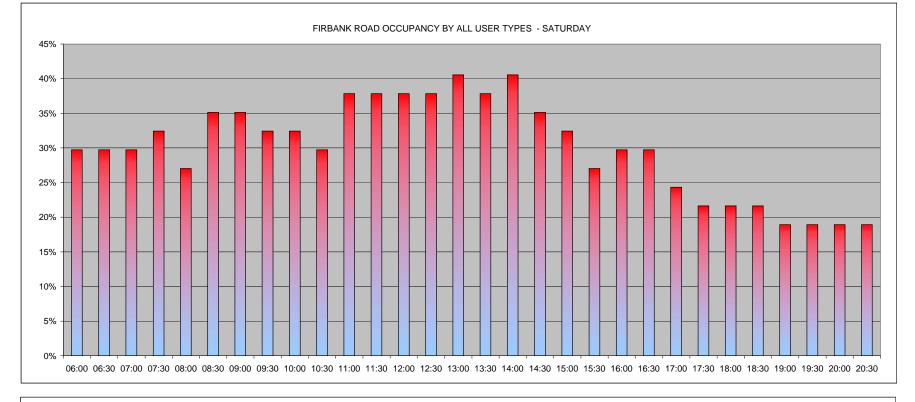

| ROAD                 | Average Occupancy | Maximum<br>Occupancy | TIME OF 1ST<br>MAXIMUM<br>OCCUPANCY | Minimum<br>Occupancy | TIME OF 1ST<br>MINIMUM<br>OCCUPANCY |     | AVE COMMUTER<br>/ NON RESIDENT<br>(DAY PERIOD<br>0730-1830) |
|----------------------|-------------------|----------------------|-------------------------------------|----------------------|-------------------------------------|-----|-------------------------------------------------------------|
| BIDWELL STREET       | 17%               | 22%                  | 10:30                               | 11%                  | 06:00                               | 0%  | 0%                                                          |
| BRAYARDS ROAD        | 72%               | 80%                  | 06:30                               | 64%                  | 13:00                               | 7%  | 8%                                                          |
| CAULFIELD ROAD       | 45%               | 65%                  | 06:00                               | 32%                  | 12:00                               | 9%  | 9%                                                          |
| FIRBANK ROAD         | 30%               | 41%                  | 13:00                               | 19%                  | 19:00                               | 17% | 22%                                                         |
| GORDON ROAD          | 93%               | 102%                 | 09:30                               | 82%                  | 20:30                               | 21% | 23%                                                         |
| HAWTHORNE CLOSE      | 31%               | 38%                  | 10:00                               | 24%                  | 14:00                               | 5%  | 3%                                                          |
| HOLLYDALE ROAD       | 79%               | 94%                  | 09:30                               | 62%                  | 16:00                               | 11% | 13%                                                         |
| KIRKWOOD ROAD        | 58%               | 64%                  | 06:00                               | 47%                  | 14:30                               | 5%  | 4%                                                          |
| LANVANOR ROAD        | 64%               | 77%                  | 10:30                               | 45%                  | 14:00                               | 16% | 18%                                                         |
| LUGARD ROAD          | 57%               | 69%                  | 06:00                               | 51%                  | 14:00                               | 7%  | 7%                                                          |
| LULWORTH ROAD        | 38%               | 44%                  | 09:30                               | 33%                  | 11:00                               | 6%  | 5%                                                          |
| STANBURY ROAD        | 62%               | 73%                  | 06:00                               | 55%                  | 14:30                               | 8%  | 9%                                                          |
| ZONE AVERAGE or MODE | 54%               | 64%                  | 06:00                               | 44%                  | 14:00                               | 9%  | 10%                                                         |
| ZONE MAX             | 93%               | 102%                 | N/A                                 | 82%                  | N/A                                 | 21% | 23%                                                         |
| ZONE MIN             | 17%               | 22%                  | N/A                                 | 11%                  | N/A                                 | 0%  | 0%                                                          |