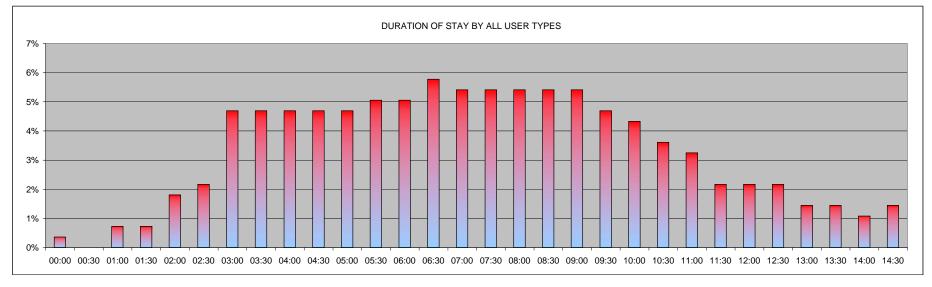

|       |       |       |       |       |       |       |       |       |       |       |       |       |       |       |       |       |       |       |       |       |       |       |       |       |       |
| % OF VEHICLES, COMMUTERS OR NON RESID   |    | 0%    | 0%    | 0%    | 0%    | 0%    | 0%    | 0%    | 0%    | 0%    | 0%    | 0%    | 0%    | 0%    | 0%    | 0%    | 0%    | 0%    | 0%    | 0%    | 0%    | 0%    | 0%    | 0%    | 0%    | 0%    | 0%    | 0%    | 0%    | 0%    | 0%    |
| % OF VEHICLES RESIDENTS/VISITORS/DISABL | ED | 100%  | 100%  | 100%  | 100%  | 100%  | 100%  | 100%  | 100%  | 100%  | 100%  | 100%  | 100%  | 100%  | 100%  | 100%  | 100%  | 100%  | 100%  | 100%  | 100%  | 100%  | 100%  | 100%  | 100%  | 100%  | 100%  | 100%  | 100%  | 100%  | 100%  |







Saturday 11.06.2011 BIDWELL STREET









Saturday 11.06.2011 BRAYARDS ROAD

| CAULFIELD ROAD                          |     | 06:00 | 06:30 | 07:00 | 07:30 | 08:00 | 08:30 | 09:00 | 09:30 | 10:00 | 10:30 | 11:00 | 11:30 | 12:00 | 12:30 | 13:00 | 13:30 | 14:00 | 14:30 | 15:00 | 15:30 | 16:00 | 16:30 | 17:00 | 17:30 | 18:00 | 18:30 | 19:00 | 19:30 | 20:00 | 20:30 |
|-----------------------------------------|-----|-------|-------|-------|-------|-------|-------|-------|-------|-------|-------|-------|-------|-------|-------|-------|-------|-------|-------|-------|-------|-------|-------|-------|-------|-------|-------|-------|-------|-------|-------|
| COMMUTERS                               |     | 0     | 0     | 0     | 0     | 0     | 0     | 0     | 0     | 0     | 0     | 0     | 0