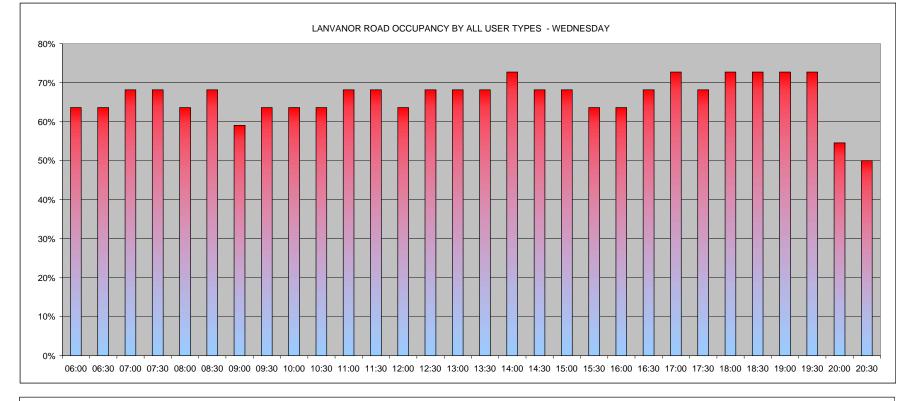

| ROAD                 | Average Occupancy | Maximum<br>Occupancy | TIME OF 1ST<br>MAXIMUM<br>OCCUPANCY | Minimum<br>Occupancy | TIME OF 1ST<br>MINIMUM<br>OCCUPANCY |     | AVE COMMUTER<br>/ NON RESIDENT<br>(DAY PERIOD<br>0730-1830) |
|----------------------|-------------------|----------------------|-------------------------------------|----------------------|-------------------------------------|-----|-------------------------------------------------------------|
| BIDWELL STREET       | 60%               | 89%                  | 16:00                               | 22%                  | 06:00                               | 56% | 62%                                                         |
| BRAYARDS ROAD        | 74%               | 81%                  | 16:30                               | 64%                  | 20:30                               | 8%  | 10%                                                         |
| CAULFIELD ROAD       | 48%               | 63%                  | 06:00                               | 39%                  | 17:00                               | 15% | 16%                                                         |
| FIRBANK ROAD         | 38%               | 57%                  | 08:00                               | 16%                  | 17:00                               | 24% | 31%                                                         |
| GORDON ROAD          | 97%               | 110%                 | 10:00                               | 78%                  | 19:30                               | 27% | 31%                                                         |
| HAWTHORNE CLOSE      | 37%               | 43%                  | 08:30                               | 24%                  | 20:30                               | 5%  | 7%                                                          |
| HOLLYDALE ROAD       | 92%               | 103%                 | 09:30                               | 67%                  | 20:30                               | 25% | 30%                                                         |
| KIRKWOOD ROAD        | 59%               | 67%                  | 06:00                               | 51%                  | 18:00                               | 16% | 19%                                                         |
| LANVANOR ROAD        | 66%               | 73%                  | 14:00                               | 50%                  | 20:30                               | 10% | 11%                                                         |
| LUGARD ROAD          | 71%               | 79%                  | 12:00                               | 62%                  | 20:30                               | 26% | 31%                                                         |
| LULWORTH ROAD        | 20%               | 33%                  | 06:00                               | 6%                   | 15:30                               | 0%  | 0%                                                          |
| STANBURY ROAD        | 68%               | 75%                  | 12:30                               | 60%                  | 06:00                               | 14% | 15%                                                         |
| ZONE AVERAGE or MODE | 61%               | 73%                  | 06:00                               | <b>45%</b>           | 20:30                               | 19% | 22%                                                         |
| ZONE MAX             | 97%               | 110%                 | N/A                                 | 78%                  | N/A                                 | 56% | 62%                                                         |
| ZONE MIN             | 20%               | 33%                  | N/A                                 | 6%                   | N/A                                 | 0%  | 0%                                                          |