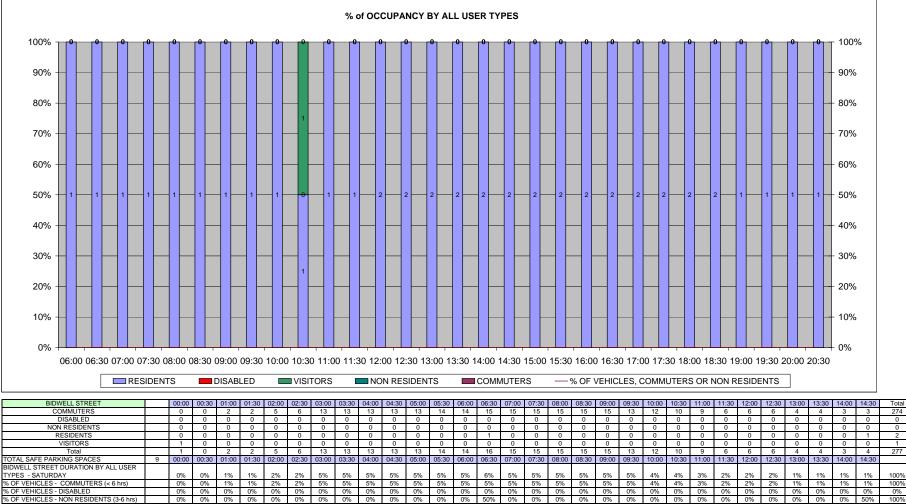

| BIDWELL STREET                          |      | 06:00 | 06:30 | 07:00 | 07:30 | 08:00 | 08:30 | 09:00 | 09:30 | 10:00 | 10:30 | 11:00 | 11:30 | 12:00 | 12:30 | 13:00 | 13:30 | 14:00 | 14:30 | 15:00 | 15:30 | 16:00 | 16:30 | 17:00 | 17:30 | 18:00 | 18:30 | 19:00 | 19:30 | 20:00 | 20:30 |
|-----------------------------------------|------|-------|-------|-------|-------|-------|-------|-------|-------|-------|-------|-------|-------|-------|-------|-------|-------|-------|-------|-------|-------|-------|-------|-------|-------|-------|-------|-------|-------|-------|-------|
| COMMUTERS                               |      | 0     | 0     | 0     | 0     | 1     | 3     | 3     | 3     | 4     | 4     | 4     | 4     | 4     | 4     | 4     | 4     | 4     | 4     | 4     | 4     | 4     | 4     | 4     | 4     | 4     | 3     | 2     | 2     | 2     | 2     |
| DISABLED                                |      | 0     | 0     | 0     | 0     | 0     | 0     | 0     | 0     | 0     | 0     | 0     | 0     | 0     | 0     | 0     | 0     | 0     | 0     | 0     | 0     | 0     | 0     | 0     | 0     | 0     | 0     | 0     | 0     | 0     | 0     |
| NON RESIDENTS                           |      | 0     | 0     | 0     | 0     | 0     | 0     | 0     | 0     | 0     | 0     | 1     | 1     | 1     | 1     | 1     | 1     | 1     | 1     | 1     | 1     | 1     | 1     | 0     | 0     | 0     | 0     | 0     | 0     | 0     | 0     |
| RESIDENTS                               |      | 2     | 2     | 2     | 2     | 2     | 2     | 2     | 2     | 2     | 2     | 2     | 2     | 2     | 2     | 2     | 2     | 2     | 2     | 2     | 2     | 2     | 2     | 2     | 2     | 2     | 2     | 2     | 2     | 1     | 1     |
| VISITORS                                |      | 0     | 0     | 0     | 0     | 0     | 0     | 0     | 0     | 0     | 0     | 0     | 0     | 0     | 0     | 0     | 0     | 0     | 0     | 0     | 1     | 1     | 1     | 0     | 0     | 0     | 0     | 0     | 0     | 0     | 0     |
|                                         |      |       |       |       |       |       |       |       |       |       |       |       |       |       |       |       |       |       |       |       |       |       |       |       |       |       |       |       |       |       |       |
| TOTAL SAFE PARKING SPACES               | 9    | 06:00 | 06:30 | 07:00 | 07:30 | 08:00 | 08:30 | 09:00 | 09:30 | 10:00 | 10:30 | 11:00 | 11:30 | 12:00 | 12:30 | 13:00 | 13:30 | 14:00 | 14:30 | 15:00 | 15:30 | 16:00 | 16:30 | 17:00 | 17:30 | 18:00 | 18:30 | 19:00 | 19:30 | 20:00 | 20:30 |
| BIDWELL STREET OCCUPANCY BY ALL         |      |       |       |       |       |       |       |       |       |       |       |       |       |       |       |       |       |       |       |       |       |       |       |       |       |       |       |       |       |       |       |
| USER TYPES - WEDNESDAY                  |      | 22%   | 22%   | 22%   | 22%   | 33%   | 56%   | 56%   | 56%   | 67%   | 67%   | 78%   | 78%   | 78%   | 78%   | 78%   | 78%   | 78%   | 78%   | 78%   | 89%   | 89%   | 89%   | 67%   | 67%   | 67%   | 56%   | 44%   | 44%   | 33%   | 33%   |
| % OF VEHICLES - COMMUTERS (< 6 hrs)     |      | 0%    | 0%    | 0%    | 0%    | 11%   | 33%   | 33%   | 33%   | 44%   | 44%   | 44%   | 44%   | 44%   | 44%   | 44%   | 44%   | 44%   | 44%   | 44%   | 44%   | 44%   | 44%   | 44%   | 44%   | 44%   | 33%   | 22%   | 22%   | 22%   | 22%   |
| % OF VEHICLES - DISABLED                |      | 0%    | 0%    | 0%    | 0%    | 0%    | 0%    | 0%    | 0%    | 0%    | 0%    | 0%    | 0%    | 0%    | 0%    | 0%    | 0%    | 0%    | 0%    | 0%    | 0%    | 0%    | 0%    | 0%    | 0%    | 0%    | 0%    | 0%    | 0%    | 0%    | 0%    |
| % OF VEHICLES - NON RESIDENTS (3-6 hrs) |      | 0%    | 0%    | 0%    | 0%    | 0%    | 0%    | 0%    | 0%    | 0%    | 0%    | 11%   | 11%   | 11%   | 11%   | 11%   | 11%   | 11%   | 11%   | 11%   | 11%   | 11%   | 11%   | 0%    | 0%    | 0%    | 0%    | 0%    | 0%    | 0%    | 0%    |
| % OF VEHICLES - RESIDENTS               |      | 22%   | 22%   | 22%   | 22%   | 22%   | 22%   | 22%   | 22%   | 22%   | 22%   | 22%   | 22%   | 22%   | 22%   | 22%   | 22%   | 22%   | 22%   | 22%   | 22%   | 22%   | 22%   | 22%   | 22%   | 22%   | 22%   | 22%   | 22%   | 11%   | 11%   |
| % OF VEHICLES - VISITORS (0-3 hrs)      |      | 0%    | 0%    | 0%    | 0%    | 0%    | 0%    | 0%    | 0%    | 0%    | 0%    | 0%    | 0%    | 0%    | 0%    | 0%    | 0%    | 0%    | 0%    | 0%    | 11%   | 11%   | 11%   | 0%    | 0%    | 0%    | 0%    | 0%    | 0%    | 0%    | 0%    |
|                                         |      |       |       |       |       |       |       |       |       |       |       |       |       |       |       |       |       |       |       |       |       |       |       |       |       |       |       |       |       |       |       |
| % OF VEHICLES, COMMUTERS OR NON RESID   | ENTS | 0%    | 0%    | 0%    | 0%    | 33%   | 60%   | 60%   |       | 67%   |       |       |       | 71%   |       | 71%   | 71%   | 71%   | 71%   | 71%   | 63%   | 63%   | 63%   | 67%   | 67%   | 67%   | 60%   | 50%   | 50%   | 67%   |       |
| % OF VEHICLES RESIDENTS/VISITORS/DISABL | ED   | 100%  | 100%  | 100%  | 100%  | 67%   | 40%   | 40%   | 40%   | 33%   | 33%   | 29%   | 29%   | 29%   | 29%   | 29%   | 29%   | 29%   | 29%   | 29%   | 38%   | 38%   | 38%   | 33%   | 33%   | 33%   | 40%   | 50%   | 50%   | 33%   | 33%   |

VEHICLE

0%

0%

#### 0% 0% 0% 100%

0%

0%

Tota

278

100%

100%

Wednesday 08.06.2011 BIDWELL STREET