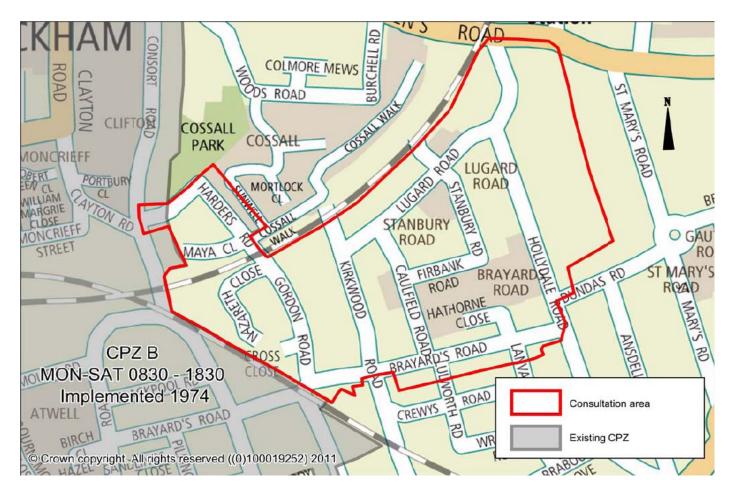

ndon SE17

Peckham one stop shop Ground floor, Peckham Library, 122 Peckham Hill Street, London SE15

**Bermondsey one stop shop** 17 Spa Road, Bermondsey, London SE16

# **Reminder** Consultation closes 25 November 2011

For more information www.southwark.gov.uk/parking Tel: 020 7525 2131



Design by Turnbull Grey www.turnbullgrey.co.uk Illustration by Tobatron www.tobatron.com

outhwork

# Queens Road 1<sup>st</sup> stage parking consultation

HAVE YOUR SAY Your views will help us develop our parking plans for the future

November 2011

www.southwark.gov.uk

Southwark Council has recently sent out a consultation document to all addresses in this area to find out what you think about parking.

We need the views of all residents and businesses in the area – whether you own a car or not.



Your views are very important to us.

Please return your questionnaire no later than **25 November 2011** 

You can complete the consultation online at: www.southwark.gov.uk/consultations

If you haven't received your consultation pack please contact us:

Email: parkingreview@southwark.gov.uk

Telephone: 020 7525 2131

Appendix 5



| Parking survey summary: | QUEENS ROAD          | Green = < 70%      |
|-------------------------|----------------------|--------------------|
| Survey date:            | Wednsday 8 June 2011 | Amber = 70% to 80% |
| Survey period:          | 0600-2100            | Red = 80%>         |

| ROAD                 | Average Occupancy | Maximum<br>Occupancy | TIME OF 1ST<br>MAXIMUM<br>OCCUPANCY | Minimum<br>Occupancy | TIME OF 1ST<br>MINIMUM<br>OCCUPANCY |     | A