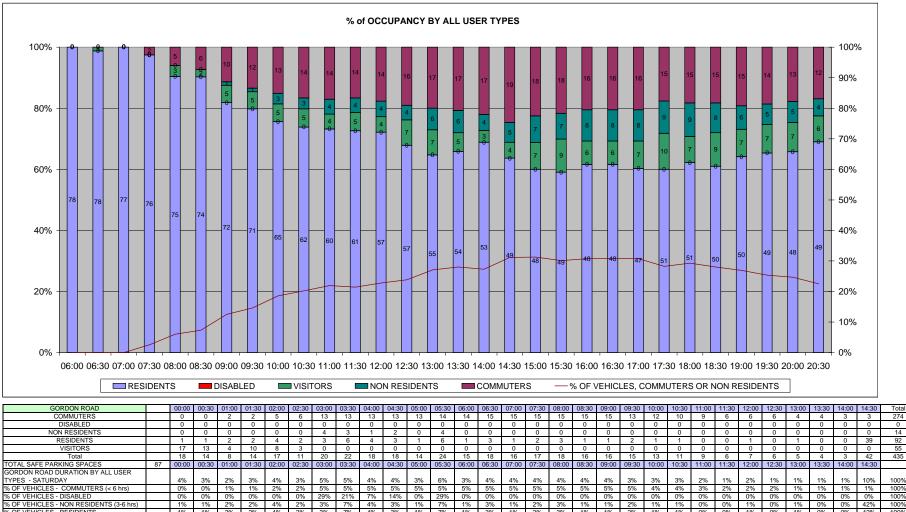

If you haven't received your consultation pack please contact us:

Email: parkingreview@southwark.gov.uk

Telephone: 020 7525 2131

Appendix 5

| Parking survey summary: | QUEENS ROAD          | Green = < 70%      |
|-------------------------|----------------------|--------------------|
| Survey date:            | Wednsday 8 June 2011 | Amber = 70% to 80% |
| Survey period:          | 0600-2100            | Red = 80%>         |

| ROAD                 | Average Occupancy | Maximum<br>Occupancy | TIME OF 1ST<br>MAXIMUM<br>OCCUPANCY | Minimum<br>Occupancy | TIME OF 1ST<br>MINIMUM<br>OCCUPANCY |     | AVE COMMUTER<br>/ NON RESIDENT<br>(DAY PERIOD<br>0730-1830) |
|----------------------|-------------------|----------------------|-------------------------------------|----------------------|-------------------------------------|-----|-------------------------------------------------------------|
| BIDWELL STREET       | 60%               | 89%                  | 16:00                               | 22%                  | 06:00                               | 56% | 62%                                                         |
| BRAYARDS ROAD        | 74%               | 81%                  | 16:30                               | 64%                  | 20:30                               | 8%  | 10%                                                         |
| CAULFIELD ROAD       | 48%               | 63%                  | 06:00                               | 39%                  | 17:00                               | 15% | 16%                                                         |
| FIRBANK ROAD         | 38%               | 57%                  | 08:00                               | 16%                  | 17:00                               | 24% | 31%                                                         |
| GORDON ROAD          | 97%               | 110%                 | 10:00                               | 78%                  | 19:30                               | 27% | 31%                                                         |
| HAWTHORNE CLOSE      | 37%               | 43%                  | 08:30                               | 24%                  | 20:30                               | 5%  | 7%                                                          |
| HOLLYDALE ROAD       | 92%               | 103%                 | 09:30                               | 67%                  | 20:30                               | 25% | 30%                                                         |
| KIRKWOOD ROAD        | 59%               | 67%                  | 06:00                               | 51%                  | 18:00                               | 16% | 19%                                                         |
| LANVANOR ROAD        | 66%               | 73%                  | 14:00                               | 50%                  | 20:30                               | 10% | 11%                                                         |
| LUGARD ROAD          | 71%               | 79%                  | 12:00                               | 62%                  | 20:30                               | 26% | 31%                                                         |
| LULWORTH ROAD        | 20%               | 33%                  | 06:00                               | 6%                   | 15:30                               | 0%  | 0%                                                          |
| STANBURY ROAD        | 68%               | 75%                  | 12:30                               | 60%                  | 06:00                               | 14% | 15%                                                         |
| ZONE AVERAGE or MODE | 61%               | 73%                  | 06:00                               | <b>45%</b>           | 20:30                               | 19% | 22%                                                         |
| ZONE MAX             | 97%               | 110%                 | N/A                                 | 78%                  | N/A                                 | 56% | 62%                                                         |
| ZONE MIN             | 20%               | 33%                  | N/A                                 | 6%                   | N/A                                 | 0%  | 0%                                                          |