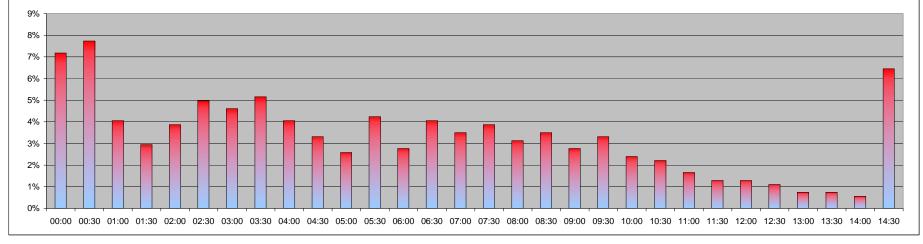

| ROAD                 | Average Occupancy | Maximum<br>Occupancy | TIME OF 1ST<br>MAXIMUM<br>OCCUPANCY | Minimum<br>Occupancy | TIME OF 1ST<br>MINIMUM<br>OCCUPANCY |     | AVE COMMUTER<br>/ NON RESIDENT<br>(DAY PERIOD<br>0730-1830) |
|----------------------|-------------------|----------------------|-------------------------------------|----------------------|-------------------------------------|-----|-------------------------------------------------------------|
| BIDWELL STREET       | 60%               | 89%                  | 16:00                               | 22%                  | 06:00                               | 56% | 62%                                                         |
| BRAYARDS ROAD        | 74%               | 81%                  | 16:30                               | 64%                  | 20:30                               | 8%  | 10%                                                         |
| CAULFIELD ROAD       | 48%               | 63%                  | 06:00                               | 39%                  | 17:00                               | 15% | 16%                                                         |
| FIRBANK ROAD         | 38%               | 57%                  | 08:00                               | 16%                  | 17:00                               | 24% | 31%                                                         |
| GORDON ROAD          | 97%               | 110%                 | 10:00                               | 78%                  | 19:30                               | 27% | 31%                                                         |
| HAWTHORNE CLOSE      | 37%               | 43%                  | 08:30                               | 24%                  | 20:30                               | 5%  | 7%                                                          |
| HOLLYDALE ROAD       | 92%               | 103%                 | 09:30                               | 67%                  | 20:30                               | 25% | 30%                                                         |
| KIRKWOOD ROAD        | 59%               | 67%                  | 06:00                               | 51%                  | 18:00                               | 16% | 19%                                                         |
| LANVANOR ROAD        | 66%               | 73%                  | 14:00                               | 50%                  | 20:30                               | 10% | 11%                                                         |
| LUGARD ROAD          | 71%               | 79%                  | 12:00                               | 62%                  | 20:30                               | 26% | 31%                                                         |
| LULWORTH ROAD        | 20%               | 33%                  | 06:00                               | 6%                   | 15:30                               | 0%  | 0%                                                          |
| STANBURY ROAD        | 68%               | 75%                  | 12:30                               | 60%                  | 06:00                               | 14% | 15%                                                         |
| ZONE AVERAGE or MODE | 61%               | 73%                  | 06:00                               | <b>45%</b>           | 20:30                               | 19% | 22%                                                         |
| ZONE MAX             | 97%               | 110%                 | N/A                                 | 78%                  | N/A                                 | 56% | 62%                                                         |
| ZONE MIN             | 20%               | 33%                  | N/A                                 | 6%                   | N/A                                 | 0%  | 0%                                                          |