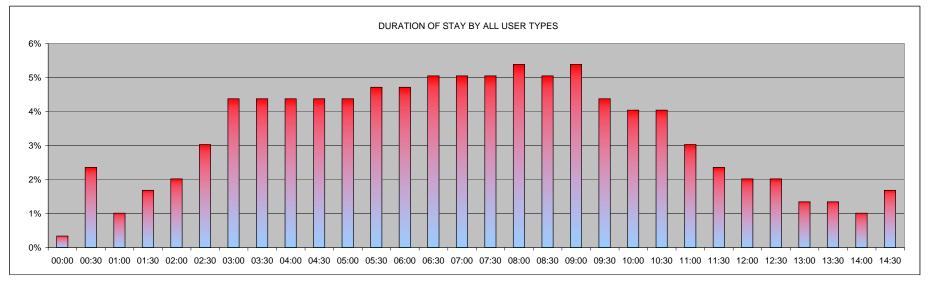

| ROAD                 | Average Occupancy | Maximum<br>Occupancy | TIME OF 1ST<br>MAXIMUM<br>OCCUPANCY | Minimum<br>Occupancy | TIME OF 1ST<br>MINIMUM<br>OCCUPANCY |     | AVE COMMUTER<br>/ NON RESIDENT<br>(DAY PERIOD<br>0730-1830) |
|----------------------|-------------------|----------------------|-------------------------------------|----------------------|-------------------------------------|-----|-------------------------------------------------------------|
| BIDWELL STREET       | 60%               | 89%                  | 16:00                               | 22%                  | 06:00                               | 56% | 62%                                                         |
| BRAYARDS ROAD        | 74%               | 81%                  | 16:30                               | 64%                  | 20:30                               | 8%  | 10%                                                         |
| CAULFIELD ROAD       | 48%               | 63%                  | 06:00                               | 39%                  | 17:00                               | 15% | 16%                                                         |
| FIRBANK ROAD         | 38%               | 57%                  | 08:00                               | 16%                  | 17:00                               | 24% | 31%                                                         |
| GORDON ROAD          | 97%               | 110%                 | 10:00                               | 78%                  | 19:30                               | 27% | 31%                                                         |
| HAWTHORNE CLOSE      | 37%               | 43%                  | 08:30                               | 24%                  | 20:30                               | 5%  | 7%                                                          |
| HOLLYDALE ROAD       | 92%               | 103%                 | 09:30                               | 67%                  | 20:30                               | 25% | 30%                                                         |
| KIRKWOOD ROAD        | 59%               | 67%                  | 06:00                               | 51%                  | 18:00                               | 16% | 19%                                                         |
| LANVANOR ROAD        | 66%               | 73%                  | 14:00                               | 50%                  | 20:30                               | 10% | 11%                                                         |
| LUGARD ROAD          | 71%               | 79%                  | 12:00                               | 62%                  | 20:30                               | 26% | 31%                                                         |
| LULWORTH ROAD        | 20%               | 33%                  | 06:00                               | 6%                   | 15:30                               | 0%  | 0%                                                          |
| STANBURY ROAD        | 68%               | 75%                  | 12:30                               | 60%                  | 06:00                               | 14% | 15%                                                         |
| ZONE AVERAGE or MODE | 61%               | 73%                  | 06:00                               | <b>45%</b>           | 20:30                               | 19% | 22%                                                         |
| ZONE MAX             | 97%               | 110%                 | N/A                                 | 78%                  | N/A                                 | 56% | 62%                                                         |
| ZONE MIN             | 20%               | 33%                  | N/A                                 | 6%                   | N/A                                 | 0%  | 0%                                                          |

| ROAD                 | Average Occupancy | Maximum<br>Occupancy | TIME OF 1ST<br>MAXIMUM<br>OCCUPANCY | Minimum<br>Occupancy | TIME OF 1ST<br>MINIMUM<br>OCCUPANCY |     | AVE COMMUTER<br>/ NON RESIDENT<br>(DAY PERIOD<br>0730-1830) |
|----------------------|-------------------|----------------------|-------------------------------------|----------------------|-------------------------------------|-----|-------------------------------------------------------------|
| BIDWELL STREET       | 17%               | 22%                  | 10:30                               | 11%                  | 06:00                               | 0%  | 0%                                                          |
| BRAYARDS ROAD        | 72%               | 80%                  | 06:30                               | 64%                  | 13:00                               | 7%  | 8%                                                          |
| CAULFIELD ROAD       | 45%               | 65%                  | 06:00                               | 32%                  | 12:00                               | 9%  | 9%                                                          |
| FIRBANK ROAD         | 30%               | 41%                  | 13:00                               | 19%                  | 19:00                               | 17% | 22%                                                         |
| GORDON ROAD          | 93%               | 102%                 | 09:30                               | 82%                  | 20:30                               | 21% | 23%                                                         |
| HAWTHORNE CLOSE      | 31%               | 38%                  | 10:00                               | 24%                  | 14:00                               | 5%  | 3%                                                          |
| HOLLYDALE ROAD       | 79%               | 94%                  | 09:30                               | 62%                  | 16:00                               | 11% | 13%                                                         |
| KIRKWOOD ROAD        | 58%               | 64%                  | 06:00                               | 47%                  | 14:30                               | 5%  | 4%                                                          |
| LANVANOR ROAD        | 64%               | 77%                  | 10:30                               | 45%                  | 14:00                               | 16% | 18%                                                         |
| LUGARD ROAD          | 57%               | 69%                  | 06:00                               | 51%                  | 14:00                               | 7%  | 7%                                                          |
| LULWORTH ROAD        | 38%               | 44%                  | 09:30                               | 33%                  | 11:00                               | 6%  | 5%                                                          |
| STANBURY ROAD        | 62%               | 73%                  | 06:00                               | 55%                  | 14:30                               | 8%  | 9%                                                          |
| ZONE AVERAGE or MODE | 54%               | 64%                  | 06:00                               | 44%                  | 14:00                               | 9%  | 10%                                                         |
| ZONE MAX             | 93%               | 102%                 | N/A                                 | 82%                  | N/A                                 | 21% | 23%                                                         |
| ZONE MIN             | 17%               | 22%                  | N/A                                 | 11%                  | N/A                                 | 0%  | 0%                                                          |