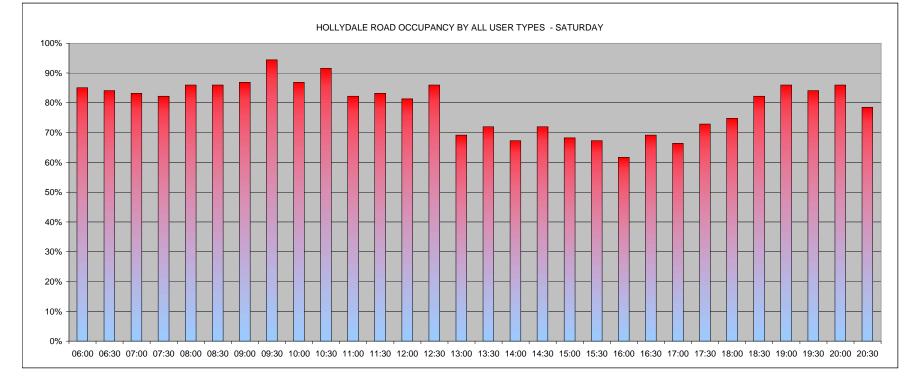

| ROAD                 | Average Occupancy | Maximum<br>Occupancy | TIME OF 1ST<br>MAXIMUM<br>OCCUPANCY | Minimum<br>Occupancy | TIME OF 1ST<br>MINIMUM<br>OCCUPANCY |     | AVE COMMUTER<br>/ NON RESIDENT<br>(DAY PERIOD<br>0730-1830) |
|----------------------|-------------------|----------------------|-------------------------------------|----------------------|-------------------------------------|-----|-------------------------------------------------------------|
| BIDWELL STREET       | 17%               | 22%                  | 10:30                               | 11%                  | 06:00                               | 0%  | 0%                                                          |
| BRAYARDS ROAD        | 72%               | 80%                  | 06:30                               | 64%                  | 13:00                               | 7%  | 8%                                                          |
| CAULFIELD ROAD       | 45%               | 65%                  | 06:00                               | 32%                  | 12:00                               | 9%  | 9%                                                          |
| FIRBANK ROAD         | 30%               | 41%                  | 13:00                               | 19%                  | 19:00                               | 17% | 22%                                                         |
| GORDON ROAD          | 93%               | 102%                 | 09:30                               | 82%                  | 20:30                               | 21% | 23%                                                         |
| HAWTHORNE CLOSE      | 31%               | 38%                  | 10:00                               | 24%                  | 14:00                               | 5%  | 3%                                                          |
| HOLLYDALE ROAD       | 79%               | 94%                  | 09:30                               | 62%                  | 16:00                               | 11% | 13%                                                         |
| KIRKWOOD ROAD        | 58%               | 64%                  | 06:00                               | 47%                  | 14:30                               | 5%  | 4%                                                          |
| LANVANOR ROAD        | 64%               | 77%                  | 10:30                               | 45%                  | 14:00                               | 16% | 18%                                                         |
| LUGARD ROAD          | 57%               | 69%                  | 06:00                               | 51%                  | 14:00                               | 7%  | 7%                                                          |
| LULWORTH ROAD        | 38%               | 44%                  | 09:30                               | 33%                  | 11:00                               | 6%  | 5%                                                          |
| STANBURY ROAD        | 62%               | 73%                  | 06:00                               | 55%                  | 14:30                               | 8%  | 9%                                                          |
| ZONE AVERAGE or MODE | 54%               | 64%                  | 06:00                               | 44%                  | 14:00                               | 9%  | 10%                                                         |
| ZONE MAX             | 93%               | 102%                 | N/A                                 | 82%                  | N/A                                 | 21% | 23%                                                         |
| ZONE MIN             | 17%               | 22%                  | N/A                                 | 11%                  | N/A                                 | 0%  | 0%                                                          |