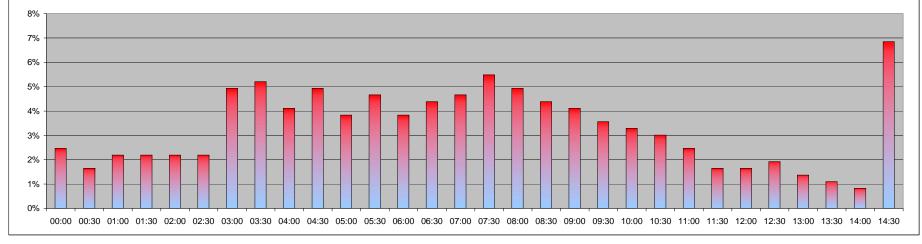

| ROAD                 | Average Occupancy | Maximum<br>Occupancy | TIME OF 1ST<br>MAXIMUM<br>OCCUPANCY | Minimum<br>Occupancy | TIME OF 1ST<br>MINIMUM<br>OCCUPANCY |     | AVE COMMUTER<br>/ NON RESIDENT<br>(DAY PERIOD<br>0730-1830) |
|----------------------|-------------------|----------------------|-------------------------------------|----------------------|-------------------------------------|-----|-------------------------------------------------------------|
| BIDWELL STREET       | 17%               | 22%                  | 10:30                               | 11%                  | 06:00                               | 0%  | 0%                                                          |
| BRAYARDS ROAD        | 72%               | 80%                  | 06:30                               | 64%                  | 13:00                               | 7%  | 8%                                                          |
| CAULFIELD ROAD       | 45%               | 65%                  | 06:00                               | 32%                  | 12:00                               | 9%  | 9%                                                          |
| FIRBANK ROAD         | 30%               | 41%                  | 13:00                               | 19%                  | 19:00                               | 17% | 22%                                                         |
| GORDON ROAD          | 93%               | 102%                 | 09:30                               | 82%                  | 20:30                               | 21% | 23%                                                         |
| HAWTHORNE CLOSE      | 31%               | 38%                  | 10:00                               | 24%                  | 14:00                               | 5%  | 3%                                                          |
| HOLLYDALE ROAD       | 79%               | 94%                  | 09:30                               | 62%                  | 16:00                               | 11% | 13%                                                         |
| KIRKWOOD ROAD        | 58%               | 64%                  | 06:00                               | 47%                  | 14:30                               | 5%  | 4%                                                          |
| LANVANOR ROAD        | 64%               | 77%                  | 10:30                               | 45%                  | 14:00                               | 16% | 18%                                                         |
| LUGARD ROAD          | 57%               | 69%                  | 06:00                               | 51%                  | 14:00                               | 7%  | 7%                                                          |
| LULWORTH ROAD        | 38%               | 44%                  | 09:30                               | 33%                  | 11:00                               | 6%  | 5%                                                          |
| STANBURY ROAD        | 62%               | 73%                  | 06:00                               | 55%                  | 14:30                               | 8%  | 9%                                                          |
| ZONE AVERAGE or MODE | 54%               | 64%                  | 06:00                               | 44%                  | 14:00                               | 9%  | 10%                                                         |
| ZONE MAX             | 93%               | 102%                 | N/A                                 | 82%                  | N/A                                 | 21% | 23%                                                         |
| ZONE MIN             | 17%               | 22%                  | N/A                                 | 11%                  | N/A                                 | 0%  | 0%                                                          |