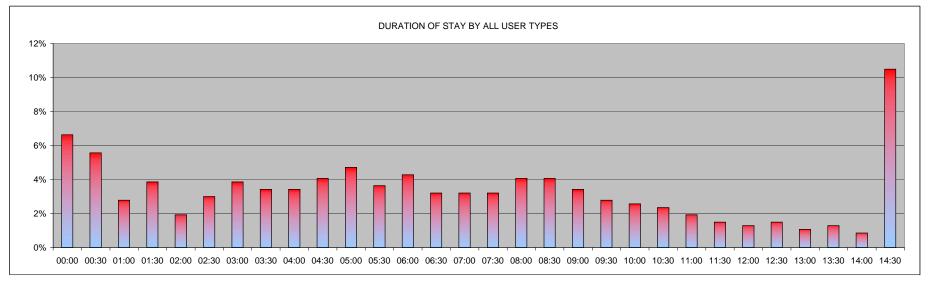

If you haven't received your consultation pack please contact us:

Email: parkingreview@southwark.gov.uk

Telephone: 020 7525 2131

Appendix 5

| Parking survey summary: | QUEENS ROAD          | Green = < 70%      |
|-------------------------|----------------------|--------------------|
| Survey date:            | Wednsday 8 June 2011 | Amber = 70% to 80% |
| Survey period:          | 0600-2100            | Red = 80%>         |

| ROAD                 | Average Occupancy | Maximum<br>Occupancy | TIME OF 1ST<br>MAXIMUM<br>OCCUPANCY | Minimum<br>Occupancy | TIME OF 1ST<br>MINIMUM<br>OCCUPANCY |     | AVE COMMUTER<br>/ NON RESIDENT<br>(DAY PERIOD<br>0730-1830) |
|----------------------|-------------------|----------------------|-------------------------------------|----------------------|-------------------------------------|-----|-------------------------------------------------------------|
| BIDWELL STREET       | 60%               | 89%                  | 16:00                               | 22%                  | 06:00                               | 56% | 62%                                                         |
| BRAYARDS ROAD        | 74%               | 81%                  | 16:30                               | 64%                  | 20:30                               | 8%  | 10%                                                         |
| CAULFIELD ROAD       | 48%               | 63%                  | 06:00                               | 39%                  | 17:00                               | 15% | 16%                                                         |
| FIRBANK ROAD         | 38%               | 57%                  | 08:00                               | 16%                  | 17:00                               | 24% | 31%                                                         |
| GORDON ROAD          | 97%               | 110%                 | 10:00                               | 78%                  | 19:30                               | 27% | 31%                                                         |
| HAWTHORNE CLOSE      | 37%               | 43%                  | 08:30                               | 24%                  | 20:30                               | 5%  | 7%                                                          |
| HOLLYDALE ROAD       | 92%               | 103%                 | 09:30                               | 67%                  | 20:30                               | 25% | 30%                                                         |
| KIRKWOOD ROAD        | 59%               | 67%                  | 06:00                               | 51%                  | 18:00                               | 16% | 19%                                                         |
| LANVANOR ROAD        | 66%               | 73%                  | 14:00                               | 50%                  | 20:30                               | 10% | 11%                                                         |
| LUGARD ROAD          | 71%               | 79%                  | 12:00                               | 62%                  | 20:30                               | 26% | 31%                                                         |
| LULWORTH ROAD        | 20%               | 33%                  | 06:00                               | 6%                   | 15:30                               | 0%  | 0%                                                          |
| STANBURY ROAD        | 68%               | 75%                  | 12:30                               | 60%                  | 06:00                               | 14% | 15%                                                         |
| ZONE AVERAGE or MODE | 61%               | 73%                  | 06:00                               | <b>45%</b>           | 20:30                               | 19% | 22%                                                         |
| ZONE MAX             | 97%               | 110%                 | N/A                                 | 78%                  | N/A                                 | 56% | 62%                                                         |
| ZONE MIN             | 20%               | 33%                  | N/A                                 | 6%                   | N/A                                 | 0%  | 0%                                                          |