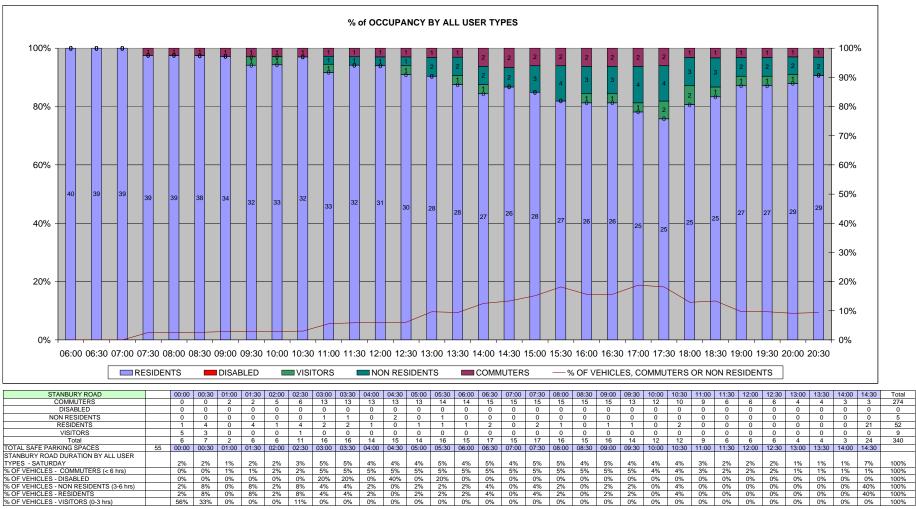

| BIDWELL STREET                          |      | 06:00 | 06:30 | 07:00 | 07:30 | 08:00 | 08:30 | 09:00 | 09:30 | 10:00 | 10:30 | 11:00 | 11:30 | 12:00 | 12:30 | 13:00 | 13:30 | 14:00 | 14:30 | 15:00 | 15:30 | 16:00 | 16:30 | 17:00 | 17:30 | 18:00 | 18:30 | 19:00 | 19:30 | 20:00 | 20:30 |
|-----------------------------------------|------|-------|-------|-------|-------|-------|-------|-------|-------|-------|-------|-------|-------|-------|-------|-------|-------|-------|-------|-------|-------|-------|-------|-------|-------|-------|-------|-------|-------|-------|-------|
| COMMUTERS                               |      | 0     | 0     | 0     | 0     | 1     | 3     | 3     | 3     | 4     | 4     | 4     | 4     | 4     | 4     | 4     | 4     | 4     | 4     | 4     | 4     | 4     | 4     | 4     | 4     | 4     | 3     | 2     | 2     | 2     | 2     |
| DISABLED                                |      | 0     | 0     | 0     | 0     | 0     | 0     | 0     | 0     | 0     | 0     | 0     | 0     | 0     | 0     | 0     | 0     | 0     | 0     | 0     | 0     | 0     | 0     | 0     | 0     | 0     | 0     | 0     | 0     | 0     | 0     |
| NON RESIDENTS                           |      | 0     | 0     | 0     | 0     | 0     | 0     | 0     | 0     | 0     | 0     | 1     | 1     | 1     | 1     | 1     | 1     | 1     | 1     | 1     | 1     | 1     | 1     | 0     | 0     | 0     | 0     | 0     | 0     | 0     | 0     |
| RESIDENTS                               |      | 2     | 2     | 2     | 2     | 2     | 2     | 2     | 2     | 2     | 2     | 2     | 2     | 2     | 2     | 2     | 2     | 2     | 2     | 2     | 2     | 2     | 2     | 2     | 2     | 2     | 2     | 2     | 2     | 1     | 1     |
| VISITORS                                |      | 0     | 0     | 0     | 0     | 0     | 0     | 0     | 0     | 0     | 0     | 0     | 0     | 0     | 0     | 0     | 0     | 0     | 0     | 0     | 1     | 1     | 1     | 0     | 0     | 0     | 0     | 0     | 0     | 0     | 0     |
|                                         |      |       |       |       |       |       |       |       |       |       |       |       |       |       |       |       |       |       |       |       |       |       |       |       |       |       |       |       |       |       |       |
| TOTAL SAFE PARKING SPACES               | 9    | 06:00 | 06:30 | 07:00 | 07:30 | 08:00 | 08:30 | 09:00 | 09:30 | 10:00 | 10:30 | 11:00 | 11:30 | 12:00 | 12:30 | 13:00 | 13:30 | 14:00 | 14:30 | 15:00 | 15:30 | 16:00 | 16:30 | 17:00 | 17:30 | 18:00 | 18:30 | 19:00 | 19:30 | 20:00 | 20:30 |
| BIDWELL STREET OCCUPANCY BY ALL         |      |       |       |       |       |       |       |       |       |       |       |       |       |       |       |       |       |       |       |       |       |       |       |       |       |       |       |       |       |       |       |
| USER TYPES - WEDNESDAY                  |      | 22%   | 22%   | 22%   | 22%   | 33%   | 56%   | 56%   | 56%   | 67%   | 67%   | 78%   | 78%   | 78%   | 78%   | 78%   | 78%   | 78%   | 78%   | 78%   | 89%   | 89%   | 89%   | 67%   | 67%   | 67%   | 56%   | 44%   | 44%   | 33%   | 33%   |
| % OF VEHICLES - COMMUTERS (< 6 hrs)     |      | 0%    | 0%    | 0%    | 0%    | 11%   | 33%   | 33%   | 33%   | 44%   | 44%   | 44%   | 44%   | 44%   | 44%   | 44%   | 44%   | 44%   | 44%   | 44%   | 44%   | 44%   | 44%   | 44%   | 44%   | 44%   | 33%   | 22%   | 22%   | 22%   | 22%   |
| % OF VEHICLES - DISABLED                |      | 0%    | 0%    | 0%    | 0%    | 0%    | 0%    | 0%    | 0%    | 0%    | 0%    | 0%    | 0%    | 0%    | 0%    | 0%    | 0%    | 0%    | 0%    | 0%    | 0%    | 0%    | 0%    | 0%    | 0%    | 0%    | 0%    | 0%    | 0%    | 0%    | 0%    |
| % OF VEHICLES - NON RESIDENTS (3-6 hrs) |      | 0%    | 0%    | 0%    | 0%    | 0%    | 0%    | 0%    | 0%    | 0%    | 0%    | 11%   | 11%   | 11%   | 11%   | 11%   | 11%   | 11%   | 11%   | 11%   | 11%   | 11%   | 11%   | 0%    | 0%    | 0%    | 0%    | 0%    | 0%    | 0%    | 0%    |
| % OF VEHICLES - RESIDENTS               |      | 22%   | 22%   | 22%   | 22%   | 22%   | 22%   | 22%   | 22%   | 22%   | 22%   | 22%   | 22%   | 22%   | 22%   | 22%   | 22%   | 22%   | 22%   | 22%   | 22%   | 22%   | 22%   | 22%   | 22%   | 22%   | 22%   | 22%   | 22%   | 11%   | 11%   |
| % OF VEHICLES - VISITORS (0-3 hrs)      |      | 0%    | 0%    | 0%    | 0%    | 0%    | 0%    | 0%    | 0%    | 0%    | 0%    | 0%    | 0%    | 0%    | 0%    | 0%    | 0%    | 0%    | 0%    | 0%    | 11%   | 11%   | 11%   | 0%    | 0%    | 0%    | 0%    | 0%    | 0%    | 0%    | 0%    |
|                                         |      |       |       |       |       |       |       |       |       |       |       |       |       |       |       |       |       |       |       |       |       |       |       |       |       |       |       |       |       |       |       |
| % OF VEHICLES, COMMUTERS OR NON RESID   | ENTS | 0%    | 0%    | 0%    | 0%    | 33%   | 60%   | 60%   |       | 67%   |       |       |       | 71%   |       | 71%   | 71%   | 71%   | 71%   | 71%   | 63%   | 63%   | 63%   | 67%   | 67%   | 67%   | 60%   | 50%   | 50%   | 67%   |       |
| % OF VEHICLES RESIDENTS/VISITORS/DISABL | ED   | 100%  | 100%  | 100%  | 100%  | 67%   | 40%   | 40%   | 40%   | 33%   | 33%   | 29%   | 29%   | 29%   | 29%   | 29%   | 29%   | 29%   | 29%   | 29%   | 38%   | 38%   | 38%   | 33%   | 33%   | 33%   | 40%   | 50%   | 50%   | 33%   | 33%   |