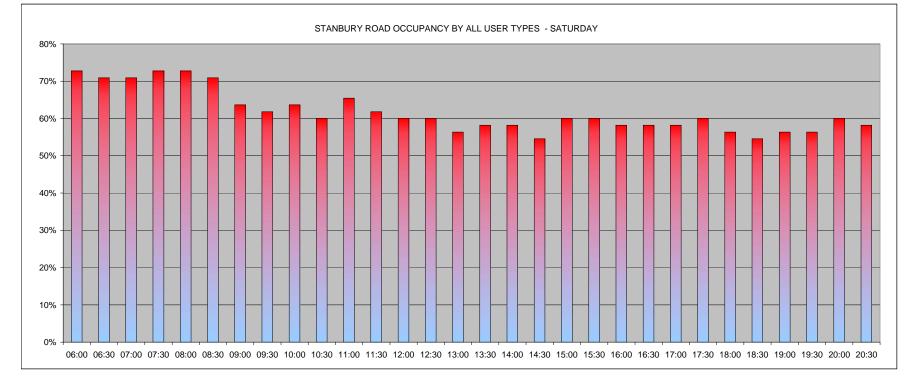

| Parking survey summary: | QUEENS ROAD           | Green = < 70%      |
|-------------------------|-----------------------|--------------------|
| Survey date:            | Saturday 11 June 2011 | Amber = 70% to 80% |
| Survey period:          | 0600-2100             | Red = 80%>         |

| ROAD                 | Average Occupancy | Maximum<br>Occupancy | TIME OF 1ST<br>MAXIMUM<br>OCCUPANCY | Minimum<br>Occupancy | TIME OF 1ST<br>MINIMUM<br>OCCUPANCY |     | AVE COMMUTER<br>/ NON RESIDENT<br>(DAY PERIOD<br>0730-1830) |
|----------------------|-------------------|----------------------|-------------------------------------|----------------------|-------------------------------------|-----|-------------------------------------------------------------|
| BIDWELL STREET       | 17%               | 22%                  | 10:30                               | 11%                  | 06:00                               | 0%  | 0%                                                          |
| BRAYARDS ROAD        | 72%               | 80%                  | 06:30                               | 64%                  | 13:00                               | 7%  | 8%                                                          |
| CAULFIELD ROAD       | 45%               | 65%                  | 06:00                               | 32%                  | 12:00                               | 9%  | 9%                                                          |
| FIRBANK ROAD         | 30%               | 41%                  | 13:00                               | 19%                  | 19:00                               | 17% | 22%                                                         |
| GORDON ROAD          | 93%               | 102%                 | 09:30                               | 82%                  | 20:30                               | 21% | 23%                                                         |
| HAWTHORNE CLOSE      | 31%               | 38%                  | 10:00                               | 24%                  | 14:00                               | 5%  | 3%                                                          |
| HOLLYDALE ROAD       | 79%               | 94%                  | 09:30                               | 62%                  | 16:00                               | 11% | 13%                                                         |
| KIRKWOOD ROAD        | 58%               | 64%                  | 06:00                               | 47%                  | 14:30                               | 5%  | 4%                                                          |
| LANVANOR ROAD        | 64%               | 77%                  | 10:30                               | 45%                  | 14:00                               | 16% | 18%                                                         |
| LUGARD ROAD          | 57%               | 69%                  | 06:00                               | 51%                  | 14:00                               | 7%  | 7%                                                          |
| LULWORTH ROAD        | 38%               | 44%                  | 09:30                               | 33%                  | 11:00                               | 6%  | 5%                                                          |
| STANBURY ROAD        | 62%               | 73%                  | 06:00                               | 55%                  | 14:30                               | 8%  | 9%                                                          |
| ZONE AVERAGE or MODE | 54%               | 64%                  | 06:00                               | 44%                  | 14:00                               | 9%  | 10%                                                         |
| ZONE MAX             | 93%               | 102%                 | N/A                                 | 82%                  | N/A                                 | 21% | 23%                                                         |
| ZONE MIN             | 17%               | 22%                  | N/A                                 | 11%                  | N/A                                 | 0%  | 0%                                                          |