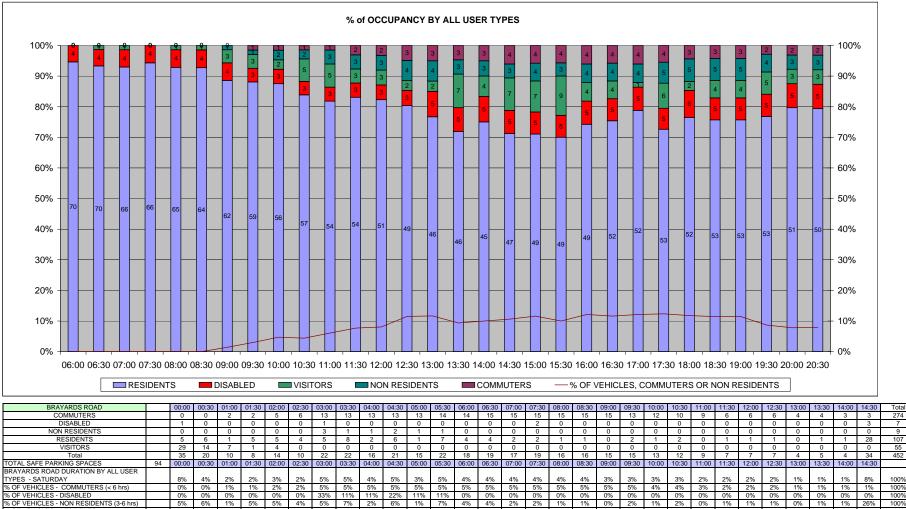

| BRAYARDS ROAD                           |    | 06:00 | 06:30 | 07:00 | 07:30 | 08:00 | 08:30 | 09:00 | 09:30 | 10:00 | 10:30 | 11:00 | 11:30 | 12:00 | 12:30 | 13:00 | 13:30 | 14:00 | 14:30 | 15:00 | 15:30 | 16:00 | 16:30 | 17:00 | 17:30 | 18:00 | 18:30 | 19:00 | 19:30 | 20:00 | 20:30 |
|-----------------------------------------|----|-------|-------|-------|-------|-------|-------|-------|-------|-------|-------|-------|-------|-------|-------|-------|-------|-------|-------|-------|-------|-------|-------|-------|-------|-------|-------|-------|-------|-------|-------|
| COMMUTERS                               |    | 0     | 0     | 0     | 0     | 2     | 5     | 5     | 5     | 6     | 6     | 7     | 7     | 7     | 7     | 7     | 7     | 7     | 7     | 7     | 7     | 7     | 7     | 6     | 2     | 2     | 2     | 0     | 0     | 0     | 0     |
| DISABLED                                |    | 7     | 7     | 7     | 7     | 8     | 7     | 7     | 7     | 7     | 6     | 4     | 5     | 6     | 6     | 6     | 6     | 7     | 7     | 7     | 7     | 7     | 7     | 6     | 6     | 7     | 7     | 7     | 7     | 6     | 6     |
| NON RESIDENTS                           |    | 0     | 0     | 0     | 0     | 0     | 0     | 0     | 1     | 1     | 1     | 2     | 2     | 2     | 2     | 2     | 2     | 3     | 3     | 3     | 2     | 3     | 3     | 3     | 3     | 3     | 2     | 2     | 1     | 1     | 1     |
| RESIDENTS                               |    | 68    | 67    | 63    | 62    | 55    | 55    | 52    | 52    | 49    | 48    | 47    | 45    | 45    | 46    | 47    | 47    | 50    | 52    | 51    | 49    | 51    | 51    | 52    | 54    | 55    | 57    | 58    | 55    | 55    | 50    |
| VISITORS                                |    | 0     | 0     | 1     | 1     | 1     | 3     | 2     | 5     | 5     | 4     | 5     | 4     | 5     | 7     | 8     | 6     | 5     | 5     | 4     | 5     | 7     | 8     | 7     | 5     | 6     | 4     | 4     | 4     | 4     | 3     |
|                                         |    |       |       |       |       |       |       |       |       |       |       |       |       |       |       |       |       |       |       |       |       |       |       |       |       |       |       |       |       |       |       |
| TOTAL SAFE PARKING SPACES               | 94 | 06:00 | 06:30 | 07:00 | 07:30 | 08:00 | 08:30 | 09:00 | 09:30 | 10:00 | 10:30 | 11:00 | 11:30 | 12:00 | 12:30 | 13:00 | 13:30 | 14:00 | 14:30 | 15:00 | 15:30 | 16:00 | 16:30 | 17:00 | 17:30 | 18:00 | 18:30 | 19:00 | 19:30 | 20:00 | 20:30 |
| BRAYARDS ROAD OCCUPANCY BY ALL          |    |       |       |       |       |       |       |       |       |       |       |       |       |       |       |       |       |       |       |       |       |       |       |       |       |       |       |       |       |       |       |
| JSER TYPES - WEDNESDAY                  |    | 80%   | 79%   | 76%   | 74%   | 70%   | 74%   | 70%   | 74%   | 72%   | 69%   | 69%   | 67%   | 69%   | 72%   | 74%   | 72%   | 77%   | 79%   | 77%   | 74%   | 80%   | 81%   | 79%   | 74%   | 78%   | 77%   | 76%   | 71%   | 70%   | 64%   |
| % OF VEHICLES - COMMUTERS (< 6 hrs)     |    | 0%    | 0%    | 0%    | 0%    | 2%    | 5%    | 5%    | 5%    | 6%    | 6%    | 7%    | 7%    | 7%    | 7%    | 7%    | 7%    | 7%    | 7%    | 7%    | 7%    | 7%    | 7%    | 6%    | 2%    | 2%    | 2%    | 0%    | 0%    | 0%    | 0%    |
| % OF VEHICLES - DISABLED                |    | 7%    | 7%    | 7%    | 7%    | 9%    | 7%    | 7%    | 7%    | 7%    | 6%    | 4%    | 5%    | 6%    | 6%    | 6%    | 6%    | 7%    | 7%    | 7%    | 7%    | 7%    | 7%    | 6%    | 6%    | 7%    | 7%    | 7%    | 7%    | 6%    | 6%    |
| % OF VEHICLES - NON RESIDENTS (3-6 hrs) |    | 0%    | 0%    | 0%    | 0%    | 0%    | 0%    | 0%    | 1%    | 1%    | 1%    | 2%    | 2%    | 2%    | 2%    | 2%    | 2%    | 3%    | 3%    | 3%    | 2%    | 3%    | 3%    | 3%    | 3%    | 3%    | 2%    | 2%    | 1%    | 1%    | 1%    |
| % OF VEHICLES - RESIDENTS               |    | 72%   | 71%   | 67%   | 66%   | 59%   | 59%   | 55%   | 55%   | 52%   | 51%   | 50%   | 48%   | 48%   | 49%   | 50%   | 50%   | 53%   | 55%   | 54%   | 52%   | 54%   | 54%   | 55%   | 57%   | 59%   | 61%   | 62%   | 59%   | 59%   | 53%   |
| % OF VEHICLES - VISITORS (0-3 hrs)      |    | 0%    | 0%    | 1%    | 1%    | 1%    | 3%    | 2%    | 5%    | 5%    | 4%    | 5%    | 4%    | 5%    | 7%    | 9%    | 6%    | 5%    | 5%    | 4%    | 5%    | 7%    | 9%    | 7%    | 5%    | 6%    | 4%    | 4%    | 4%    | 4%    | 3%    |
|                                         |    |       |       |       |       |       |       |       |       |       |       |       |       |       |       |       |       |       |       |       |       |       |       |       |       |       |       |       |       |       |       |
| % OF VEHICLES, COMMUTERS OR NON RESID   |    | 0%    | 0%    | 0%    | 0%    | 3%    | 7%    | 8%    | 9%    | 10%   | 11%   |       |       | 14%   | 13%   | 13%   | 13%   | 14%   | 14%   | 14%   | 13%   | 13%   | 13%   | 12%   | 7%    | 7%    | 6%    | 3%    | 1%    | 2%    | 2%    |
| % OF VEHICLES RESIDENTS/VISITORS/DISABI | ED | 100%  | 100%  | 100%  | 100%  | 97%   | 93%   | 92%   | 91%   | 90%   | 89%   | 86%   | 86%   | 86%   | 87%   | 87%   | 87%   | 86%   | 86%   | 86%   | 87%   | 87%   | 87%   | 88%   | 93%   | 93%   | 94%   | 97%   | 99%   | 98%   | 98%   |

#### 

1%

0%

100%

Wednesday 08.06.2011 BRAYARDS ROAD

| CAULFIELD ROAD                          |      | 06:00 | 06:30 | 07:00 | 07:30 | 08:00 | 08:30 | 09:00 | 09:30 | 10:00 | 10:30 | 11:00 | 11:30 | 12:00 | 12:30 | 13:00 | 13:30 | 14:00 | 14:30 | 15:00 | 15:30 | 16:00 | 16:30 | 17:00 | 17:30 | 18:00 | 18:30 | 19:00 | 19:30 | 20:00 | 20:30 |
|-----------------------------------------|------|-------|-------|-------|-------|-------|-------|-------|-------|-------|-------|-------|-------|-------|-------|-------|-------|-------|-------|-------|-------|-------|-------|-------|-------|-------|-------|-------|-------|-------|-------|
| COMMUTERS                               |      | 0     | 0     | 0     | 0     | 1     | 1     | 1     | 1     | 1     | 2     | 3     | 3     | 4     | 4     | 4     | 4     | 5     | 5     | 5     | 4     | 4     | 4     | 4     | 4     | 3     | 3     | 3     | 3     | 3     | 3     |
| DISABLED                                |      | 2     | 2     | 2     | 2     | 2     | 2     | 2     | 2     | 2     | 2     | 2     | 2     | 2     | 2     | 2     | 2     | 2     | 2     | 2     | 2     | 2     | 2     | 2     | 1     | 1     | 1     | 1     | 1     | 1     | 1     |
| NON RESIDENTS                           |      | 0     | 0     | 0     | 0     | 0     | 0     | 0     | 0     | 1     | 2     | 2     | 2     | 2     | 2     | 2     | 2     | 1     | 1     | 1     | 1     | 0     | 0     | 1     | 2     | 2     | 2     | 2     | 2     | 2     | 2     |
| RESIDENTS                               |      | 34    | 34    | 34    | 32    | 29    | 24    | 22    | 19    | 19    | 19    | 18    | 17    | 18    | 18    | 18    | 16    | 17    | 18    | 18    | 15    | 15    | 15    | 14    | 15    | 16    | 19    | 19    | 19    | 19    | 18    |
| VISITORS                                |      | 0     | 0     | 0     | 0     | 0     | 1     | 1     | 0     | 2     | 2     | 3     | 2     | 2     | 1     | 0     | 0     | 0     | 1     | 2     | 2     | 2     | 2     | 1     | 1     | 2     | 4     | 5     | 6     | 5     | 4     |
|                                         |      |       |       |       |       |       |       |       |       |       |       |       |       |       |       |       |       |       |       |       |       |       |       |       |       |       |       |       |       |       |       |
| TOTAL SAFE PARKING SPACES               | 57   | 06:00 | 06:30 | 07:00 | 07:30 | 08:00 | 08:30 | 09:00 | 09:30 | 10:00 | 10:30 | 11:00 | 11:30 | 12:00 | 12:30 | 13:00 | 13:30 | 14:00 | 14:30 | 15:00 | 15:30 | 16:00 | 16:30 | 17:00 | 17:30 | 18:00 | 18:30 | 19:00 | 19:30 | 20:00 | 20:30 |
| CAULFIELD ROAD OCCUPANCY BY ALL         |      |       |       |       |       |       |       |       |       |       |       |       |       |       |       |       |       |       |       |       |       |       |       |       |       |       |       |       |       |       |       |
| USER TYPES - WEDNESDAY                  |      | 63%   | 63%   | 63%   | 60%   | 56%   | 49%   | 46%   | 39%   | 44%   | 47%   | 49%   | 46%   | 49%   | 47%   | 46%   | 42%   | 44%   | 47%   | 49%   | 42%   | 40%   | 40%   | 39%   | 40%   | 42%   | 51%   | 53%   | 54%   | 53%   | 49%   |
| % OF VEHICLES - COMMUTERS (< 6 hrs)     |      | 0%    | 0%    | 0%    | 0%    | 2%    | 2%    | 2%    | 2%    | 2%    | 4%    | 5%    | 5%    | 7%    | 7%    | 7%    | 7%    | 9%    | 9%    | 9%    | 7%    | 7%    | 7%    | 7%    | 7%    | 5%    | 5%    | 5%    | 5%    | 5%    | 5%    |
| % OF VEHICLES - DISABLED                |      | 4%    | 4%    | 4%    | 4%    | 4%    | 4%    | 4%    | 4%    | 4%    | 4%    | 4%    | 4%    | 4%    | 4%    | 4%    | 4%    | 4%    | 4%    | 4%    | 4%    | 4%    | 4%    | 4%    | 2%    | 2%    | 2%    | 2%    | 2%    | 2%    | 2%    |
| % OF VEHICLES - NON RESIDENTS (3-6 hrs) |      | 0%    | 0%    | 0%    | 0%    | 0%    | 0%    | 0%    | 0%    | 2%    | 4%    | 4%    | 4%    | 4%    | 4%    | 4%    | 4%    | 2%    | 2%    | 2%    | 2%    | 0%    | 0%    | 2%    | 4%    | 4%    | 4%    | 4%    | 4%    | 4%    | 4%    |
| % OF VEHICLES - RESIDENTS               |      | 60%   | 60%   | 60%   | 56%   | 51%   | 42%   | 39%   | 33%   | 33%   | 33%   | 32%   | 30%   | 32%   | 32%   | 32%   | 28%   | 30%   | 32%   | 32%   | 26%   | 26%   | 26%   | 25%   | 26%   | 28%   | 33%   | 33%   | 33%   | 33%   | 32%   |
| % OF VEHICLES - VISITORS (0-3 hrs)      |      | 0%    | 0%    | 0%    | 0%    | 0%    | 2%    | 2%    | 0%    | 4%    | 4%    | 5%    | 4%    | 4%    | 2%    | 0%    | 0%    | 0%    | 2%    | 4%    | 4%    | 4%    | 4%    | 2%    | 2%    | 4%    | 7%    | 9%    | 11%   | 9%    | 7%    |
|                                         |      |       |       |       |       |       |       |       |       |       |       |       |       |       |       |       |       |       |       |       |       |       |       |       |       |       |       |       |       |       | -     |
| % OF VEHICLES, COMMUTERS OR NON RESID   | ENTS | 0%    | 0%    | 0%    | 0%    | 3%    | 4%    | 4%    | 5%    | 8%    | 15%   | 18%   | 19%   | 21%   | 22%   | 23%   | 25%   | 24%   | 22%   | 21%   | 21%   | 17%   | 17%   | 23%   | 26%   | 21%   | 17%   | 17%   | 16%   | 17%   | 18%   |
| % OF VEHICLES RESIDENTS/VISITORS/DISABL | FD   | 100%  | 100%  | 100%  | 100%  | 97%   | 96%   | 96%   | 95%   | 92%   | 85%   | 82%   | 81%   | 79%   | 78%   | 77%   | 75%   | 76%   | 78%   | 79%   | 79%   | 83%   | 83%   | 77%   | 74%   | 79%   | 83%   | 83%   | 84%   | 83%   | 82%   |