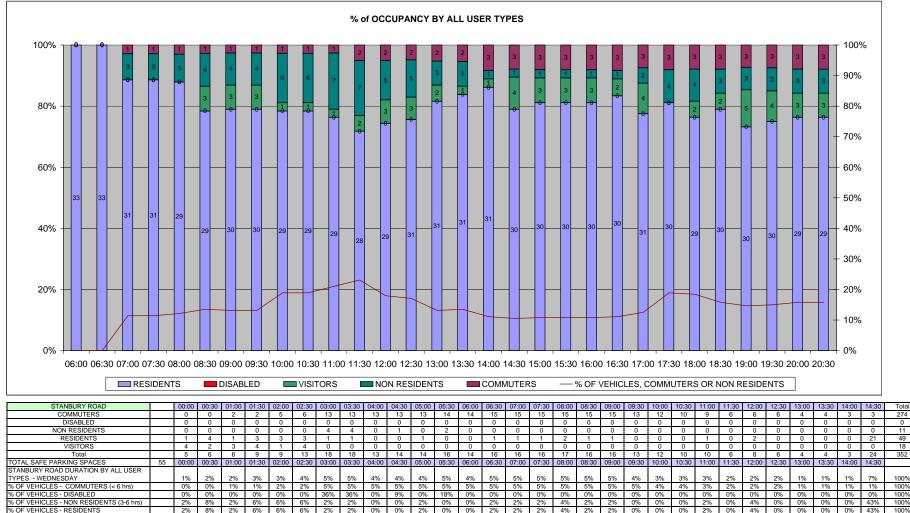

| ROAD                 | Average Occupancy | Maximum<br>Occupancy | TIME OF 1ST<br>MAXIMUM<br>OCCUPANCY | Minimum<br>Occupancy | TIME OF 1ST<br>MINIMUM<br>OCCUPANCY |     | AVE COMMUTER<br>/ NON RESIDENT<br>(DAY PERIOD<br>0730-1830) |
|----------------------|-------------------|----------------------|-------------------------------------|----------------------|-------------------------------------|-----|-------------------------------------------------------------|
| BIDWELL STREET       | 60%               | 89%                  | 16:00                               | 22%                  | 06:00                               | 56% | 62%                                                         |
| BRAYARDS ROAD        | 74%               | 81%                  | 16:30                               | 64%                  | 20:30                               | 8%  | 10%                                                         |
| CAULFIELD ROAD       | 48%               | 63%                  | 06:00                               | 39%                  | 17:00                               | 15% | 16%                                                         |
| FIRBANK ROAD         | 38%               | 57%                  | 08:00                               | 16%                  | 17:00                               | 24% | 31%                                                         |
| GORDON ROAD          | 97%               | 110%                 | 10:00                               | 78%                  | 19:30                               | 27% | 31%                                                         |
| HAWTHORNE CLOSE      | 37%               | 43%                  | 08:30                               | 24%                  | 20:30                               | 5%  | 7%                                                          |
| HOLLYDALE ROAD       | 92%               | 103%                 | 09:30                               | 67%                  | 20:30                               | 25% | 30%                                                         |
| KIRKWOOD ROAD        | 59%               | 67%                  | 06:00                               | 51%                  | 18:00                               | 16% | 19%                                                         |
| LANVANOR ROAD        | 66%               | 73%                  | 14:00                               | 50%                  | 20:30                               | 10% | 11%                                                         |
| LUGARD ROAD          | 71%               | 79%                  | 12:00                               | 62%                  | 20:30                               | 26% | 31%                                                         |
| LULWORTH ROAD        | 20%               | 33%                  | 06:00                               | 6%                   | 15:30                               | 0%  | 0%                                                          |
| STANBURY ROAD        | 68%               | 75%                  | 12:30                               | 60%                  | 06:00                               | 14% | 15%                                                         |
| ZONE AVERAGE or MODE | 61%               | 73%                  | 06:00                               | <b>45%</b>           | 20:30                               | 19% | 22%                                                         |
| ZONE MAX             | 97%               | 110%                 | N/A                                 | 78%                  | N/A                                 | 56% | 62%                                                         |
| ZONE MIN             | 20%               | 33%                  | N/A                                 | 6%                   | N/A                                 | 0%  | 0%                                                          |