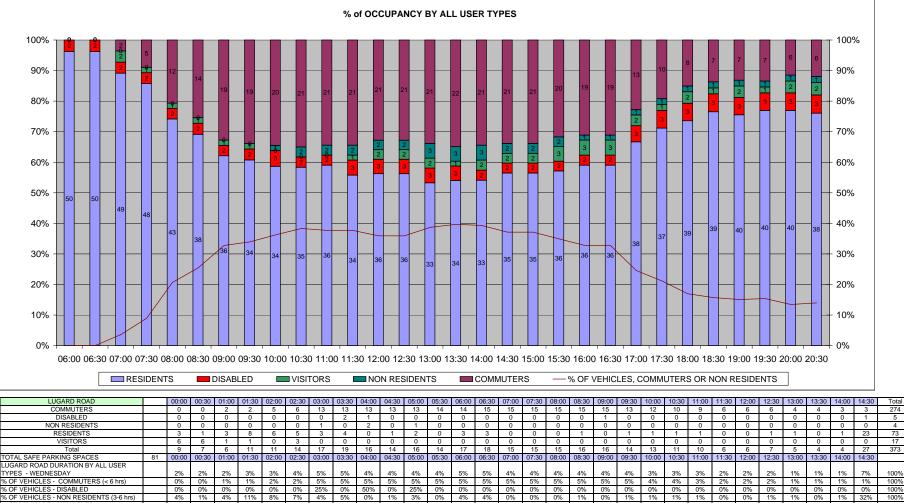

If you haven't received your consultation pack please contact us:

Email: parkingreview@southwark.gov.uk

Telephone: 020 7525 2131

Appendix 5

| Parking survey summary: | QUEENS ROAD          | Green = < 70%      |
|-------------------------|----------------------|--------------------|
| Survey date:            | Wednsday 8 June 2011 | Amber = 70% to 80% |
| Survey period:          | 0600-2100            | Red = 80%>         |

| ROAD                 | Average Occupancy | Maximum<br>Occupancy | TIME OF 1ST<br>MAXIMUM<br>OCCUPANCY | Minimum<br>Occupancy | TIME OF 1ST<br>MINIMUM<br>OCCUPANCY |     | AVE COMMUTER<br>/ NON RESIDENT<br>(DAY PERIOD<br>0730-1830) |
|----------------------|-------------------|----------------------|-------------------------------------|----------------------|-------------------------------------|-----|-------------------------------------------------------------|
| BIDWELL STREET       | 60%               | 89%                  | 16:00                               | 22%                  | 06:00                               | 56% | 62%                                                         |
| BRAYARDS ROAD        | 74%               | 81%                  | 16:30                               | 64%                  | 20:30                               | 8%  | 10%                                                         |
| CAULFIELD ROAD       | 48%               | 63%                  | 06:00                               | 39%                  | 17:00                               | 15% | 16%                                                         |
| FIRBANK ROAD         | 38%               | 57%                  | 08:00                               | 16%                  | 17:00                               | 24% | 31%                                                         |
| GORDON ROAD          | 97%               | 110%                 | 10:00                               | 78%                  | 19:30                               | 27% | 31%                                                         |
| HAWTHORNE CLOSE      | 37%               | 43%                  | 08:30                               | 24%                  | 20:30                               | 5%  | 7%                                                          |
| HOLLYDALE ROAD       | 92%               | 103%                 | 09:30                               | 67%                  | 20:30                               | 25% | 30%                                                         |
| KIRKWOOD ROAD        | 59%               | 67%                  | 06:00                               | 51%                  | 18:00                               | 16% | 19%                                                         |
| LANVANOR ROAD        | 66%               | 73%                  | 14:00                               | 50%                  | 20:30                               | 10% | 11%                                                         |
| LUGARD ROAD          | 71%               | 79%                  | 12:00                               | 62%                  | 20:30                               | 26% | 31%                                                         |
| LULWORTH ROAD        | 20%               | 33%                  | 06:00                               | 6%                   | 15:30                               | 0%  | 0%                                                          |
| STANBURY ROAD        | 68%               | 75%                  | 12:30                               | 60%                  | 06:00                               | 14% | 15%                                                         |
| ZONE AVERAGE or MODE | 61%               | 73%                  | 06:00                               | <b>45%</b>           | 20:30                               | 19% | 22%                                                         |
| ZONE MAX             | 97%               | 110%                 | N/A                                 | 78%                  | N/A                                 | 56% | 62%                                                         |
| ZONE MIN             | 20%               | 33%                  | N/A                                 | 6%                   | N/A                                 | 0%  | 0%                                                          |