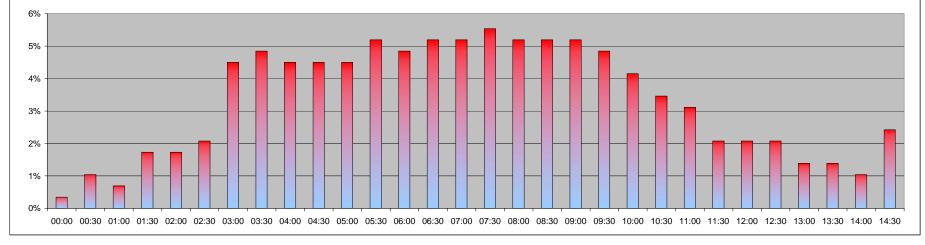

| ROAD                 | Average Occupancy | Maximum<br>Occupancy | TIME OF 1ST<br>MAXIMUM<br>OCCUPANCY | Minimum<br>Occupancy | TIME OF 1ST<br>MINIMUM<br>OCCUPANCY |     | AVE COMMUTER<br>/ NON RESIDENT<br>(DAY PERIOD<br>0730-1830) |
|----------------------|-------------------|----------------------|-------------------------------------|----------------------|-------------------------------------|-----|-------------------------------------------------------------|
| BIDWELL STREET       | 60%               | 89%                  | 16:00                               | 22%                  | 06:00                               | 56% | 62%                                                         |
| BRAYARDS ROAD        | 74%               | 81%                  | 16:30                               | 64%                  | 20:30                               | 8%  | 10%                                                         |
| CAULFIELD ROAD       | 48%               | 63%                  | 06:00                               | 39%                  | 17:00                               | 15% | 16%                                                         |
| FIRBANK ROAD         | 38%               | 57%                  | 08:00                               | 16%                  | 17:00                               | 24% | 31%                                                         |
| GORDON ROAD          | 97%               | 110%                 | 10:00                               | 78%                  | 19:30                               | 27% | 31%                                                         |
| HAWTHORNE CLOSE      | 37%               | 43%                  | 08:30                               | 24%                  | 20:30                               | 5%  | 7%                                                          |
| HOLLYDALE ROAD       | 92%               | 103%                 | 09:30                               | 67%                  | 20:30                               | 25% | 30%                                                         |
| KIRKWOOD ROAD        | 59%               | 67%                  | 06:00                               | 51%                  | 18:00                               | 16% | 19%                                                         |
| LANVANOR ROAD        | 66%               | 73%                  | 14:00                               | 50%                  | 20:30                               | 10% | 11%                                                         |
| LUGARD ROAD          | 71%               | 79%                  | 12:00                               | 62%                  | 20:30                               | 26% | 31%                                                         |
| LULWORTH ROAD        | 20%               | 33%                  | 06:00                               | 6%                   | 15:30                               | 0%  | 0%                                                          |
| STANBURY ROAD        | 68%               | 75%                  | 12:30                               | 60%                  | 06:00                               | 14% | 15%                                                         |
| ZONE AVERAGE or MODE | 61%               | 73%                  | 06:00                               | <b>45%</b>           | 20:30                               | 19% | 22%                                                         |
| ZONE MAX             | 97%               | 110%                 | N/A                                 | 78%                  | N/A                                 | 56% | 62%                                                         |
| ZONE MIN             | 20%               | 33%                  | N/A                                 | 6%                   | N/A                                 | 0%  | 0%                                                          |