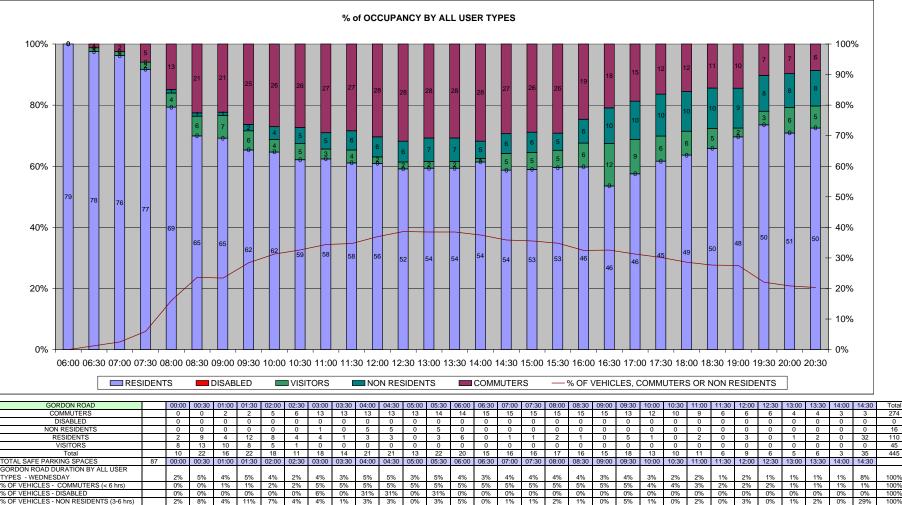

| ROAD                 | Average Occupancy | Maximum<br>Occupancy | TIME OF 1ST<br>MAXIMUM<br>OCCUPANCY | Minimum<br>Occupancy | TIME OF 1ST<br>MINIMUM<br>OCCUPANCY |     | AVE COMMUTER<br>/ NON RESIDENT<br>(DAY PERIOD<br>0730-1830) |
|----------------------|-------------------|----------------------|-------------------------------------|----------------------|-------------------------------------|-----|-------------------------------------------------------------|
| BIDWELL STREET       | 60%               | 89%                  | 16:00                               | 22%                  | 06:00                               | 56% | 62%                                                         |
| BRAYARDS ROAD        | 74%               | 81%                  | 16:30                               | 64%                  | 20:30                               | 8%  | 10%                                                         |
| CAULFIELD ROAD       | 48%               | 63%                  | 06:00                               | 39%                  | 17:00                               | 15% | 16%                                                         |
| FIRBANK ROAD         | 38%               | 57%                  | 08:00                               | 16%                  | 17:00                               | 24% | 31%                                                         |
| GORDON ROAD          | 97%               | 110%                 | 10:00                               | 78%                  | 19:30                               | 27% | 31%                                                         |
| HAWTHORNE CLOSE      | 37%               | 43%                  | 08:30                               | 24%                  | 20:30                               | 5%  | 7%                                                          |
| HOLLYDALE ROAD       | 92%               | 103%                 | 09:30                               | 67%                  | 20:30                               | 25% | 30%                                                         |
| KIRKWOOD ROAD        | 59%               | 67%                  | 06:00                               | 51%                  | 18:00                               | 16% | 19%                                                         |
| LANVANOR ROAD        | 66%               | 73%                  | 14:00                               | 50%                  | 20:30                               | 10% | 11%                                                         |
| LUGARD ROAD          | 71%               | 79%                  | 12:00                               | 62%                  | 20:30                               | 26% | 31%                                                         |
| LULWORTH ROAD        | 20%               | 33%                  | 06:00                               | 6%                   | 15:30                               | 0%  | 0%                                                          |
| STANBURY ROAD        | 68%               | 75%                  | 12:30                               | 60%                  | 06:00                               | 14% | 15%                                                         |
| ZONE AVERAGE or MODE | 61%               | 73%                  | 06:00                               | <b>45%</b>           | 20:30                               | 19% | 22%                                                         |
| ZONE MAX             | 97%               | 110%                 | N/A                                 | 78%                  | N/A                                 | 56% | 62%                                                         |
| ZONE MIN             | 20%               | 33%                  | N/A                                 | 6%                   | N/A                                 | 0%  | 0%                                                          |