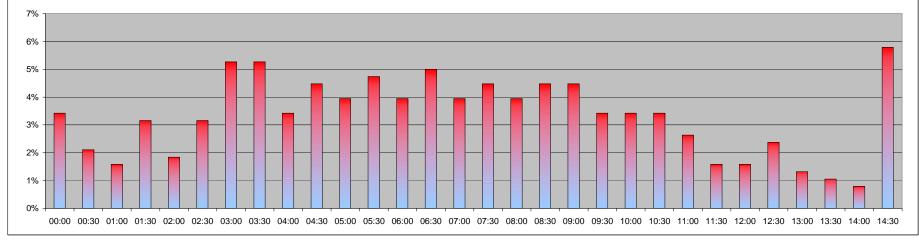

| BIDWELL STREET                          |      | 06:00 | 06:30 | 07:00 | 07:30 | 08:00 | 08:30 | 09:00 | 09:30 | 10:00 | 10:30 | 11:00 | 11:30 | 12:00 | 12:30 | 13:00 | 13:30 | 14:00 | 14:30 | 15:00 | 15:30 | 16:00 | 16:30 | 17:00 | 17:30 | 18:00 | 18:30 | 19:00 | 19:30 | 20:00 | 20:30 |
|-----------------------------------------|------|-------|-------|-------|-------|-------|-------|-------|-------|-------|-------|-------|-------|-------|-------|-------|-------|-------|-------|-------|-------|-------|-------|-------|-------|-------|-------|-------|-------|-------|-------|
| COMMUTERS                               |      | 0     | 0     | 0     | 0     | 1     | 3     | 3     | 3     | 4     | 4     | 4     | 4     | 4     | 4     | 4     | 4     | 4     | 4     | 4     | 4     | 4     | 4     | 4     | 4     | 4     | 3     | 2     | 2     | 2     | 2     |
| DISABLED                                |      | 0     | 0     | 0     | 0     | 0     | 0     | 0     | 0     | 0     | 0     | 0     | 0     | 0     | 0     | 0     | 0     | 0     | 0     | 0     | 0     | 0     | 0     | 0     | 0     | 0     | 0     | 0     | 0     | 0     | 0     |
| NON RESIDENTS                           |      | 0     | 0     | 0     | 0     | 0     | 0     | 0     | 0     | 0     | 0     | 1     | 1     | 1     | 1     | 1     | 1     | 1     | 1     | 1     | 1     | 1     | 1     | 0     | 0     | 0     | 0     | 0     | 0     | 0     | 0     |
| RESIDENTS                               |      | 2     | 2     | 2     | 2     | 2     | 2     | 2     | 2     | 2     | 2     | 2     | 2     | 2     | 2     | 2     | 2     | 2     | 2     | 2     | 2     | 2     | 2     | 2     | 2     | 2     | 2     | 2     | 2     | 1     | 1     |
| VISITORS                                |      | 0     | 0     | 0     | 0     | 0     | 0     | 0     | 0     | 0     | 0     | 0     | 0     | 0     | 0     | 0     | 0     | 0     | 0     | 0     | 1     | 1     | 1     | 0     | 0     | 0     | 0     | 0     | 0     | 0     | 0     |
|                                         |      |       |       |       |       |       |       |       |       |       |       |       |       |       |       |       |       |       |       |       |       |       |       |       |       |       |       |       |       |       |       |
| TOTAL SAFE PARKING SPACES               | 9    | 06:00 | 06:30 | 07:00 | 07:30 | 08:00 | 08:30 | 09:00 | 09:30 | 10:00 | 10:30 | 11:00 | 11:30 | 12:00 | 12:30 | 13:00 | 13:30 | 14:00 | 14:30 | 15:00 | 15:30 | 16:00 | 16:30 | 17:00 | 17:30 | 18:00 | 18:30 | 19:00 | 19:30 | 20:00 | 20:30 |
| BIDWELL STREET OCCUPANCY BY ALL         |      |       |       |       |       |       |       |       |       |       |       |       |       |       |       |       |       |       |       |       |       |       |       |       |       |       |       |       |       |       |       |
| USER TYPES - WEDNESDAY                  |      | 22%   | 22%   | 22%   | 22%   | 33%   | 56%   | 56%   | 56%   | 67%   | 67%   | 78%   | 78%   | 78%   | 78%   | 78%   | 78%   | 78%   | 78%   | 78%   | 89%   | 89%   | 89%   | 67%   | 67%   | 67%   | 56%   | 44%   | 44%   | 33%   | 33%   |
| % OF VEHICLES - COMMUTERS (< 6 hrs)     |      | 0%    | 0%    | 0%    | 0%    | 11%   | 33%   | 33%   | 33%   | 44%   | 44%   | 44%   | 44%   | 44%   | 44%   | 44%   | 44%   | 44%   | 44%   | 44%   | 44%   | 44%   | 44%   | 44%   | 44%   | 44%   | 33%   | 22%   | 22%   | 22%   | 22%   |
| % OF VEHICLES - DISABLED                |      | 0%    | 0%    | 0%    | 0%    | 0%    | 0%    | 0%    | 0%    | 0%    | 0%    | 0%    | 0%    | 0%    | 0%    | 0%    | 0%    | 0%    | 0%    | 0%    | 0%    | 0%    | 0%    | 0%    | 0%    | 0%    | 0%    | 0%    | 0%    | 0%    | 0%    |
| % OF VEHICLES - NON RESIDENTS (3-6 hrs) |      | 0%    | 0%    | 0%    | 0%    | 0%    | 0%    | 0%    | 0%    | 0%    | 0%    | 11%   | 11%   | 11%   | 11%   | 11%   | 11%   | 11%   | 11%   | 11%   | 11%   | 11%   | 11%   | 0%    | 0%    | 0%    | 0%    | 0%    | 0%    | 0%    | 0%    |
| % OF VEHICLES - RESIDENTS               |      | 22%   | 22%   | 22%   | 22%   | 22%   | 22%   | 22%   | 22%   | 22%   | 22%   | 22%   | 22%   | 22%   | 22%   | 22%   | 22%   | 22%   | 22%   | 22%   | 22%   | 22%   | 22%   | 22%   | 22%   | 22%   | 22%   | 22%   | 22%   | 11%   | 11%   |
| % OF VEHICLES - VISITORS (0-3 hrs)      |      | 0%    | 0%    | 0%    | 0%    | 0%    | 0%    | 0%    | 0%    | 0%    | 0%    | 0%    | 0%    | 0%    | 0%    | 0%    | 0%    | 0%    | 0%    | 0%    | 11%   | 11%   | 11%   | 0%    | 0%    | 0%    | 0%    | 0%    | 0%    | 0%    | 0%    |
|                                         |      |       |       |       |       |       |       |       |       |       |       |       |       |       |       |       |       |       |       |       |       |       |       |       |       |       |       |       |       |       |       |
| % OF VEHICLES, COMMUTERS OR NON RESID   | ENTS | 0%    | 0%    | 0%    | 0%    | 33%   | 60%   | 60%   |       | 67%   |       |       |       | 71%   |       | 71%   | 71%   | 71%   | 71%   | 71%   | 63%   | 63%   | 63%   | 67%   | 67%   | 67%   | 60%   | 50%   | 50%   | 67%   |       |
| % OF VEHICLES RESIDENTS/VISITORS/DISABL | ED   | 100%  | 100%  | 100%  | 100%  | 67%   | 40%   | 40%   | 40%   | 33%   | 33%   | 29%   | 29%   | 29%   | 29%   | 29%   | 29%   | 29%   | 29%   | 29%   | 38%   | 38%   | 38%   | 33%   | 33%   | 33%   | 40%   | 50%   | 50%   | 33%   | 33%   |