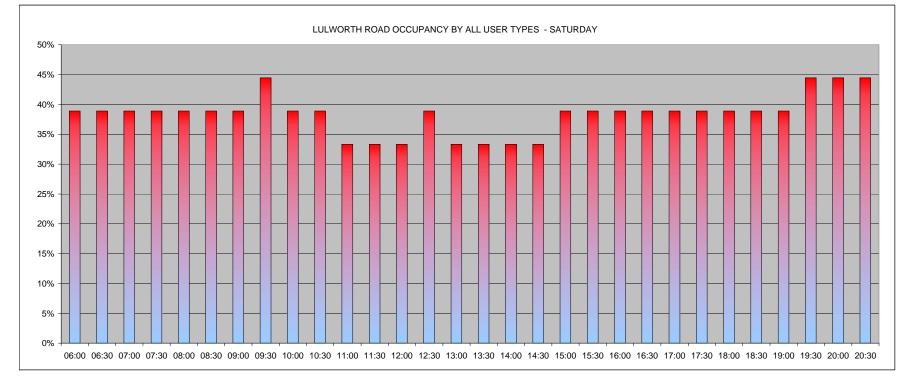

| Parking survey summary: | QUEENS ROAD           | Green = < 70%      |
|-------------------------|-----------------------|--------------------|
| Survey date:            | Saturday 11 June 2011 | Amber = 70% to 80% |
| Survey period:          | 0600-2100             | Red = 80%>         |

| ROAD                 | Average Occupancy | Maximum<br>Occupancy | TIME OF 1ST<br>MAXIMUM<br>OCCUPANCY | Minimum<br>Occupancy | TIME OF 1ST<br>MINIMUM<br>OCCUPANCY |     | AVE COMMUTER<br>/ NON RESIDENT<br>(DAY PERIOD<br>0730-1830) |
|----------------------|-------------------|----------------------|-------------------------------------|----------------------|-------------------------------------|-----|-------------------------------------------------------------|
| BIDWELL STREET       | 17%               | 22%                  | 10:30                               | 11%                  | 06:00                               | 0%  | 0%                                                          |
| BRAYARDS ROAD        | 72%               | 80%                  | 06:30                               | 64%                  | 13:00                               | 7%  | 8%                                                          |
| CAULFIELD ROAD       | 45%               | 65%                  | 06:00                               | 32%                  | 12:00                               | 9%  | 9%                                                          |
| FIRBANK ROAD         | 30%               | 41%                  | 13:00                               | 19%                  | 19:00                               | 17% | 22%                                                         |
| GORDON ROAD          | 93%               | 102%                 | 09:30                               | 82%                  | 20:30                               | 21% | 23%                                                         |
| HAWTHORNE CLOSE      | 31%               | 38%                  | 10:00                               | 24%                  | 14:00                               | 5%  | 3%                                                          |
| HOLLYDALE ROAD       | 79%               | 94%                  | 09:30                               | 62%                  | 16:00                               | 11% | 13%                                                         |
| KIRKWOOD ROAD        | 58%               | 64%                  | 06:00                               | 47%                  | 14:30                               | 5%  | 4%                                                          |
| LANVANOR ROAD        | 64%               | 77%                  | 10:30                               | 45%                  | 14:00                               | 16% | 18%                                                         |
| LUGARD ROAD          | 57%               | 69%                  | 06:00                               | 51%                  | 14:00                               | 7%  | 7%                                                          |
| LULWORTH ROAD        | 38%               | 44%                  | 09:30                               | 33%                  | 11:00                               | 6%  | 5%                                                          |
| STANBURY ROAD        | 62%               | 73%                  | 06:00                               | 55%                  | 14:30                               | 8%  | 9%                                                          |
| ZONE AVERAGE or MODE | 54%               | 64%                  | 06:00                               | 44%                  | 14:00                               | 9%  | 10%                                                         |
| ZONE MAX             | 93%               | 102%                 | N/A                                 | 82%                  | N/A                                 | 21% | 23%                                                         |
| ZONE MIN             | 17%               | 22%                  | N/A                                 | 11%                  | N/A                                 | 0%  | 0%                                                          |