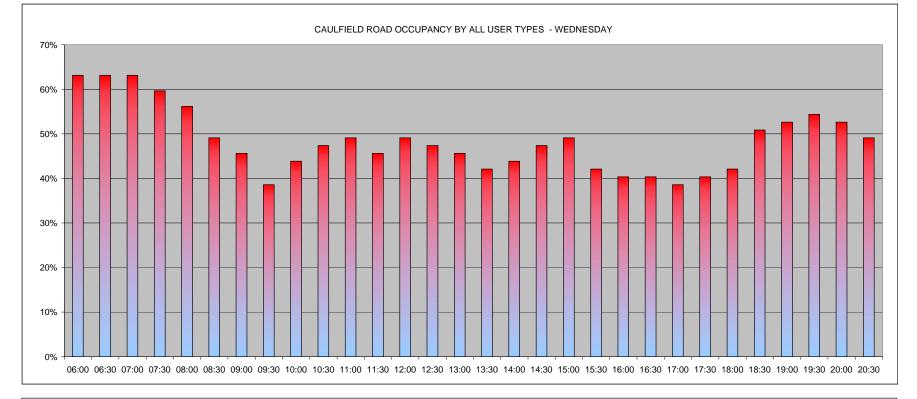

| ROAD                 | Average Occupancy | Maximum<br>Occupancy | TIME OF 1ST<br>MAXIMUM<br>OCCUPANCY | Minimum<br>Occupancy | TIME OF 1ST<br>MINIMUM<br>OCCUPANCY |     | AVE COMMUTER<br>/ NON RESIDENT<br>(DAY PERIOD<br>0730-1830) |
|----------------------|-------------------|----------------------|-------------------------------------|----------------------|-------------------------------------|-----|-------------------------------------------------------------|
| BIDWELL STREET       | 60%               | 89%                  | 16:00                               | 22%                  | 06:00                               | 56% | 62%                                                         |
| BRAYARDS ROAD        | 74%               | 81%                  | 16:30                               | 64%                  | 20:30                               | 8%  | 10%                                                         |
| CAULFIELD ROAD       | 48%               | 63%                  | 06:00                               | 39%                  | 17:00                               | 15% | 16%                                                         |
| FIRBANK ROAD         | 38%               | 57%                  | 08:00                               | 16%                  | 17:00                               | 24% | 31%                                                         |
| GORDON ROAD          | 97%               | 110%                 | 10:00                               | 78%                  | 19:30                               | 27% | 31%                                                         |
| HAWTHORNE CLOSE      | 37%               | 43%                  | 08:30                               | 24%                  | 20:30                               | 5%  | 7%                                                          |
| HOLLYDALE ROAD       | 92%               | 103%                 | 09:30                               | 67%                  | 20:30                               | 25% | 30%                                                         |
| KIRKWOOD ROAD        | 59%               | 67%                  | 06:00                               | 51%                  | 18:00                               | 16% | 19%                                                         |
| LANVANOR ROAD        | 66%               | 73%                  | 14:00                               | 50%                  | 20:30                               | 10% | 11%                                                         |
| LUGARD ROAD          | 71%               | 79%                  | 12:00                               | 62%                  | 20:30                               | 26% | 31%                                                         |
| LULWORTH ROAD        | 20%               | 33%                  | 06:00                               | 6%                   | 15:30                               | 0%  | 0%                                                          |
| STANBURY ROAD        | 68%               | 75%                  | 12:30                               | 60%                  | 06:00                               | 14% | 15%                                                         |
| ZONE AVERAGE or MODE | 61%               | 73%                  | 06:00                               | <b>45%</b>           | 20:30                               | 19% | 22%                                                         |
| ZONE MAX             | 97%               | 110%                 | N/A                                 | 78%                  | N/A                                 | 56% | 62%                                                         |
| ZONE MIN             | 20%               | 33%                  | N/A                                 | 6%                   | N/A                                 | 0%  | 0%                                                          |

Wednesday 08.06.2011 CAULFIELD ROAD

| FIRBANK ROAD                          |       | 06:00 | 06:30 | 07:00 | 07:30 | 08:00 | 08:30 | 09:00 | 09:30 | 10:00 | 10:30 | 11:00 | 11:30 | 12:00 | 12:30 | 13:00 | 13:30 | 14:00 | 14:30 | 15:00 | 15:30 | 16:00 | 16:30 | 17:00 | 17:30 | 18:00 | 18:30 | 19:00 | 19:30 | 20:00 | 20:3  |
|---------------------------------------|-------|-------|-------|-------|-------|-------|-------|-------|-------|-------|-------|-------|-------|-------|-------|-------|-------|-------|-------|-------|-------|-------|-------|-------|-------|-------|-------|-------|-------|-------|-------|
| COMMUTERS                             |       | 0     | 0     | 1     | 3     | 6     | 6     | 6     | 6     | 6     | 6     | 6     | 6     | 6     | 6     | 6     | 6     | 6     | 6     | 6     | 6     | 6     | 6     | 0     | 0     | 0     | 0     | 0     | 0     | 0     | 0     |
| DISABLED                              |       | 0     | 0     | 0     | 0     | 0     | 0     | 0     | 0     | 0     | 0     | 0     | 0     | 0     | 0     | 0     | 0     | 0     | 0     | 0     | 0     | 0     | 0     | 0     | 0     | 0     | 0     | 0     | 0     | 0     | 0     |
| NON RESIDENTS                         |       | 0     | 0     | 0     | 0     | 1     | 1     | 1     | 1     | 1     | 1     | 1     | 0     | 0     | 0     | 0     | 0     | 0     | 0     | 0     | 0     | 0     | 0     | 0     | 0     | 0     | 0     | 0     | 0     | 0     | 0     |
| RESIDENTS                             |       | 13    | 13    | 13    | 13    | 12    | 11    | 10    | 10    | 10    | 10    | 10    | 10    | 10    | 10    | 9     | 9     | 9     | 8     | 8     | 8     | 8     | 8     | 6     | 8     | 8     | 8     | 8     | 8     | 8     | 9     |
| VISITORS                              |       | 0     | 0     | 2     | 2     | 2     | 2     | 1     | 1     | 1     | 0     | 0     | 0     | 0     | 0     | 1     | 1     | 0     | 1     | 1     | 1     | 1     | 1     | 0     | 0     | 0     | 0     | 0     | 0     | 0     | 0     |
|                                       |       |       |       |       |       |       |       |       |       |       |       |       |       |       |       |       |       |       |       |       |       |       |       |       |       |       |       |       |       |       |       |
| OTAL SAFE PARKING SPACES              | 37    | 06:00 | 06:30 | 07:00 | 07:30 | 08:00 | 08:30 | 09:00 | 09:30 | 10:00 | 10:30 | 11:00 | 11:30 | 12:00 | 12:30 | 13:00 | 13:30 | 14:00 | 14:30 | 15:00 | 15:30 | 16:00 | 16:30 | 17:00 | 17:30 | 18:00 | 18:30 | 19:00 | 19:30 | 20:00 | 20:3/ |
| IRBANK ROAD OCCUPANCY BY ALL USER     |       |       |       |       |       |       |       |       |       |       |       |       |       |       |       |       |       |       |       |       |       |       |       |       |       |       |       |       |       |       |       |
| YPES - WEDNESDAY                      |       | 35%   | 35%   | 43%   | 49%   | 57%   | 54%   | 49%   | 49%   | 49%   | 46%   | 46%   | 43%   | 43%   | 43%   | 43%   | 43%   | 41%   | 41%   | 41%   | 41%   | 41%   | 41%   | 16%   | 22%   | 22%   | 22%   | 22%   | 22%   | 22%   | 24%   |
| OF VEHICLES - COMMUTERS (< 6 hrs)     |       | 0%    | 0%    | 3%    | 8%    | 16%   | 16%   | 16%   | 16%   | 16%   | 16%   | 16%   | 16%   | 16%   | 16%   | 16%   | 16%   | 16%   | 16%   | 16%   | 16%   | 16%   | 16%   | 0%    | 0%    | 0%    | 0%    | 0%    | 0%    | 0%    | 0%    |
| OF VEHICLES - DISABLED                |       | 0%    | 0%    | 0%    | 0%    | 0%    | 0%    | 0%    | 0%    | 0%    | 0%    | 0%    | 0%    | 0%    | 0%    | 0%    | 0%    | 0%    | 0%    | 0%    | 0%    | 0%    | 0%    | 0%    | 0%    | 0%    | 0%    | 0%    | 0%    | 0%    | 0%    |
| OF VEHICLES - NON RESIDENTS (3-6 hrs) |       | 0%    | 0%    | 0%    | 0%    | 3%    | 3%    | 3%    | 3%    | 3%    | 3%    | 3%    | 0%    | 0%    | 0%    | 0%    | 0%    | 0%    | 0%    | 0%    | 0%    | 0%    | 0%    | 0%    | 0%    | 0%    | 0%    | 0%    | 0%    | 0%    | 0%    |
| OF VEHICLES - RESIDENTS               |       | 35%   | 35%   | 35%   | 35%   | 32%   | 30%   | 27%   | 27%   | 27%   | 27%   | 27%   | 27%   | 27%   | 27%   | 24%   | 24%   | 24%   | 22%   | 22%   | 22%   | 22%   | 22%   | 16%   | 22%   | 22%   | 22%   | 22%   | 22%   | 22%   | 24%   |
| OF VEHICLES - VISITORS (0-3 hrs)      |       | 0%    | 0%    | 5%    | 5%    | 5%    | 5%    | 3%    | 3%    | 3%    | 0%    | 0%    | 0%    | 0%    | 0%    | 3%    | 3%    | 0%    | 3%    | 3%    | 3%    | 3%    | 3%    | 0%    | 0%    | 0%    | 0%    | 0%    | 0%    | 0%    | 0%    |
|                                       |       |       |       |       |       |       |       |       |       |       |       |       |       |       |       |       |       |       |       |       |       |       |       |       |       |       |       |       |       |       |       |
| OF VEHICLES, COMMUTERS OR NON RESID   | DENTS | 0%    | 0%    | 6%    | 17%   | 33%   | 35%   | 39%   | 39%   | 39%   | 41%   | 41%   | 38%   | 38%   | 38%   | 38%   | 38%   | 40%   | 40%   | 40%   | 40%   | 40%   | 40%   | 0%    | 0%    | 0%    | 0%    | 0%    | 0%    | 0%    | 0%    |
| OF VEHICLES RESIDENTS/VISITORS/DISABI | ED    | 100%  | 100%  | 94%   | 83%   | 67%   | 65%   | 61%   | 61%   | 61%   | 59%   | 59%   | 63%   | 63%   | 63%   | 63%   | 63%   | 60%   | 60%   | 60%   | 60%   | 60%   | 60%   | 100%  | 100%  | 100%  | 100%  | 100%  | 100%  | 100%  | 100%  |