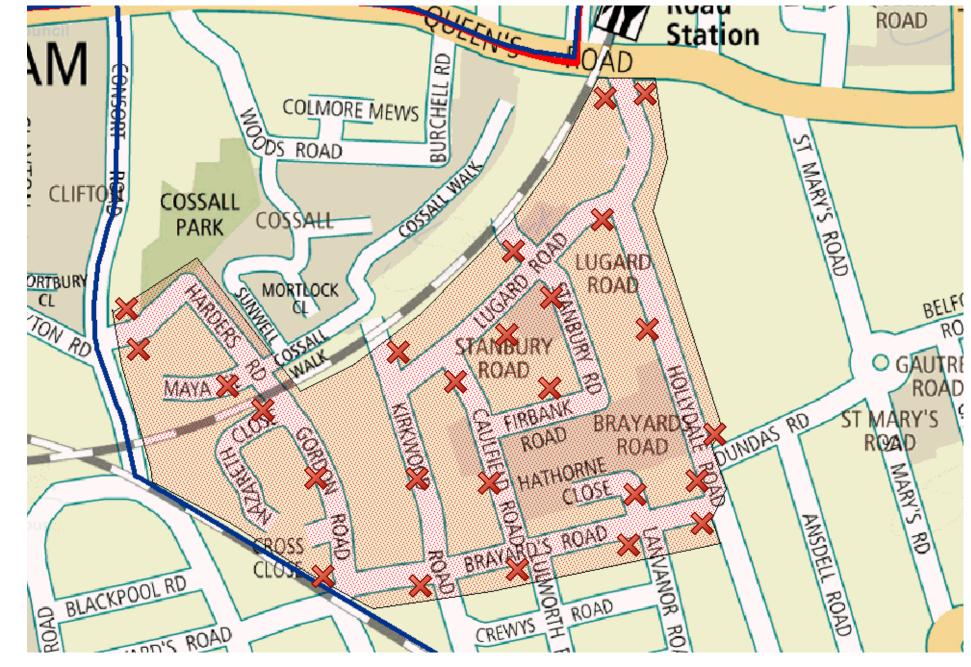

# A map showing the area being consulted is enclosed with this leaflet.

We have sent this consultation pack to all residents and businesses in the area as everybody's opinion counts. We want to hear from you even if you do not drive; displacement parking may affect you as a pedestrian or cyclist and any visitors you receive.