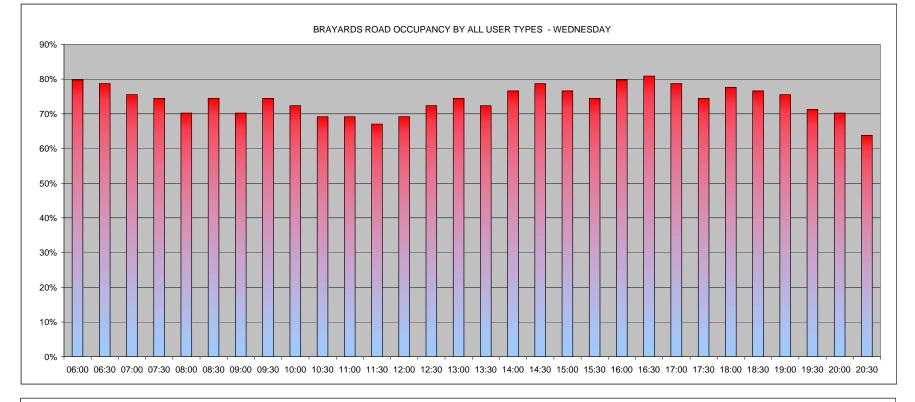

| BRAYARDS ROAD                           |    | 06:00 | 06:30 | 07:00 | 07:30 | 08:00 | 08:30 | 09:00 | 09:30 | 10:00 | 10:30 | 11:00 | 11:30 | 12:00 | 12:30 | 13:00 | 13:30 | 14:00 | 14:30 | 15:00 | 15:30 | 16:00 | 16:30 | 17:00 | 17:30 | 18:00 | 18:30 | 19:00 | 19:30 | 20:00 | 20:30 |
|-----------------------------------------|----|-------|-------|-------|-------|-------|-------|-------|-------|-------|-------|-------|-------|-------|-------|-------|-------|-------|-------|-------|-------|-------|-------|-------|-------|-------|-------|-------|-------|-------|-------|
| COMMUTERS                               |    | 0     | 0     | 0     | 0     | 2     | 5     | 5     | 5     | 6     | 6     | 7     | 7     | 7     | 7     | 7     | 7     | 7     | 7     | 7     | 7     | 7     | 7     | 6     | 2     | 2     | 2     | 0     | 0     | 0     | 0     |
| DISABLED                                |    | 7     | 7     | 7     | 7     | 8     | 7     | 7     | 7     | 7     | 6     | 4     | 5     | 6     | 6     | 6     | 6     | 7     | 7     | 7     | 7     | 7     | 7     | 6     | 6     | 7     | 7     | 7     | 7     | 6     | 6     |
| NON RESIDENTS                           |    | 0     | 0     | 0     | 0     | 0     | 0     | 0     | 1     | 1     | 1     | 2     | 2     | 2     | 2     | 2     | 2     | 3     | 3     | 3     | 2     | 3     | 3     | 3     | 3     | 3     | 2     | 2     | 1     | 1     | 1     |
| RESIDENTS                               |    | 68    | 67    | 63    | 62    | 55    | 55    | 52    | 52    | 49    | 48    | 47    | 45    | 45    | 46    | 47    | 47    | 50    | 52    | 51    | 49    | 51    | 51    | 52    | 54    | 55    | 57    | 58    | 55    | 55    | 50    |
| VISITORS                                |    | 0     | 0     | 1     | 1     | 1     | 3     | 2     | 5     | 5     | 4     | 5     | 4     | 5     | 7     | 8     | 6     | 5     | 5     | 4     | 5     | 7     | 8     | 7     | 5     | 6     | 4     | 4     | 4     | 4     | 3     |
|                                         |    |       |       |       |       |       |       |       |       |       |       |       |       |       |       |       |       |       |       |       |       |       |       |       |       |       |       |       |       |       |       |
| TOTAL SAFE PARKING SPACES               | 94 | 06:00 | 06:30 | 07:00 | 07:30 | 08:00 | 08:30 | 09:00 | 09:30 | 10:00 | 10:30 | 11:00 | 11:30 | 12:00 | 12:30 | 13:00 | 13:30 | 14:00 | 14:30 | 15:00 | 15:30 | 16:00 | 16:30 | 17:00 | 17:30 | 18:00 | 18:30 | 19:00 | 19:30 | 20:00 | 20:30 |
| BRAYARDS ROAD OCCUPANCY BY ALL          |    |       |       |       |       |       |       |       |       |       |       |       |       |       |       |       |       |       |       |       |       |       |       |       |       |       |       |       |       |       |       |
| JSER TYPES - WEDNESDAY                  |    | 80%   | 79%   | 76%   | 74%   | 70%   | 74%   | 70%   | 74%   | 72%   | 69%   | 69%   | 67%   | 69%   | 72%   | 74%   | 72%   | 77%   | 79%   | 77%   | 74%   | 80%   | 81%   | 79%   | 74%   | 78%   | 77%   | 76%   | 71%   | 70%   | 64%   |
| % OF VEHICLES - COMMUTERS (< 6 hrs)     |    | 0%    | 0%    | 0%    | 0%    | 2%    | 5%    | 5%    | 5%    | 6%    | 6%    | 7%    | 7%    | 7%    | 7%    | 7%    | 7%    | 7%    | 7%    | 7%    | 7%    | 7%    | 7%    | 6%    | 2%    | 2%    | 2%    | 0%    | 0%    | 0%    | 0%    |
| % OF VEHICLES - DISABLED                |    | 7%    | 7%    | 7%    | 7%    | 9%    | 7%    | 7%    | 7%    | 7%    | 6%    | 4%    | 5%    | 6%    | 6%    | 6%    | 6%    | 7%    | 7%    | 7%    | 7%    | 7%    | 7%    | 6%    | 6%    | 7%    | 7%    | 7%    | 7%    | 6%    | 6%    |
| % OF VEHICLES - NON RESIDENTS (3-6 hrs) |    | 0%    | 0%    | 0%    | 0%    | 0%    | 0%    | 0%    | 1%    | 1%    | 1%    | 2%    | 2%    | 2%    | 2%    | 2%    | 2%    | 3%    | 3%    | 3%    | 2%    | 3%    | 3%    | 3%    | 3%    | 3%    | 2%    | 2%    | 1%    | 1%    | 1%    |
| % OF VEHICLES - RESIDENTS               |    | 72%   | 71%   | 67%   | 66%   | 59%   | 59%   | 55%   | 55%   | 52%   | 51%   | 50%   | 48%   | 48%   | 49%   | 50%   | 50%   | 53%   | 55%   | 54%   | 52%   | 54%   | 54%   | 55%   | 57%   | 59%   | 61%   | 62%   | 59%   | 59%   | 53%   |
| % OF VEHICLES - VISITORS (0-3 hrs)      |    | 0%    | 0%    | 1%    | 1%    | 1%    | 3%    | 2%    | 5%    | 5%    | 4%    | 5%    | 4%    | 5%    | 7%    | 9%    | 6%    | 5%    | 5%    | 4%    | 5%    | 7%    | 9%    | 7%    | 5%    | 6%    | 4%    | 4%    | 4%    | 4%    | 3%    |
|                                         |    |       |       |       |       |       |       |       |       |       |       |       |       |       |       |       |       |       |       |       |       |       |       |       |       |       |       |       |       |       |       |
| % OF VEHICLES, COMMUTERS OR NON RESID   |    | 0%    | 0%    | 0%    | 0%    | 3%    | 7%    | 8%    | 9%    | 10%   | 11%   |       |       | 14%   | 13%   | 13%   | 13%   | 14%   | 14%   | 14%   | 13%   | 13%   | 13%   | 12%   | 7%    | 7%    | 6%    | 3%    | 1%    | 2%    | 2%    |
| % OF VEHICLES RESIDENTS/VISITORS/DISABI | ED | 100%  | 100%  | 100%  | 100%  | 97%   | 93%   | 92%   | 91%   | 90%   | 89%   | 86%   | 86%   | 86%   | 87%   | 87%   | 87%   | 86%   | 86%   | 86%   | 87%   | 87%   | 87%   | 88%   | 93%   | 93%   | 94%   | 97%   | 99%   | 98%   | 98%   |

10%

VEHICLE

#### 

1%

0%

100%

Wednesday 08.06.2011 BRAYARDS ROAD

| CAULFIELD ROAD                          |      | 06:00 | 06:30 | 07:00 | 07:30 | 08:00 | 08:30 | 09:00 | 09:30 | 10:00 | 10:30 | 11:00 | 11:30 | 12:00 | 12:30 | 13:00 | 13:30 | 14:00 | 14:30 | 15:00 | 15:30 | 16:00 | 16:30 | 17:00 | 17:30 | 18:00 | 18:30 | 19:00 | 19:30 | 20:00 | 20:30 |
|-----------------------------------------|------|-------|-------|-------|-------|-------|-------|-------|-------|-------|-------|-------|-------|-------|-------|-------|-------|-------|-------|-------|-------|-------|-------|-------|-------|-------|-------|-------|-------|-------|-------|
| COMMUTERS                               |      | 0     | 0     | 0     | 0     | 1     | 1     | 1     | 1     | 1     | 2     | 3     | 3     | 4     | 4     | 4     | 4     | 5     | 5     | 5     | 4     | 4     | 4     | 4     | 4     | 3     | 3     | 3     | 3     | 3     | 3     |
| DISABLED                                |      | 2     | 2     | 2     | 2     | 2     | 2     | 2     | 2     | 2     | 2     | 2     | 2     | 2     | 2     | 2     | 2     | 2     | 2     | 2     | 2     | 2     | 2     | 2     | 1     | 1     | 1     | 1     | 1     | 1     | 1     |
| NON RESIDENTS                           |      | 0     | 0     | 0     | 0     | 0     | 0     | 0     | 0     | 1     | 2     | 2     | 2     | 2     | 2     | 2     | 2     | 1     | 1     | 1     | 1     | 0     | 0     | 1     | 2     | 2     | 2     | 2     | 2     | 2     | 2     |
| RESIDENTS                               |      | 34    | 34    | 34    | 32    | 29    | 24    | 22    | 19    | 19    | 19    | 18    | 17    | 18    | 18    | 18    | 16    | 17    | 18    | 18    | 15    | 15    | 15    | 14    | 15    | 16    | 19    | 19    | 19    | 19    | 18    |
| VISITORS                                |      | 0     | 0     | 0     | 0     | 0     | 1     | 1     | 0     | 2     | 2     | 3     | 2     | 2     | 1     | 0     | 0     | 0     | 1     | 2     | 2     | 2     | 2     | 1     | 1     | 2     | 4     | 5     | 6     | 5     | 4     |
|                                         |      |       |       |       |       |       |       |       |       |       |       |       |       |       |       |       |       |       |       |       |       |       |       |       |       |       |       |       |       |       |       |
| TOTAL SAFE PARKING SPACES               | 57   | 06:00 | 06:30 | 07:00 | 07:30 | 08:00 | 08:30 | 09:00 | 09:30 | 10:00 | 10:30 | 11:00 | 11:30 | 12:00 | 12:30 | 13:00 | 13:30 | 14:00 | 14:30 | 15:00 | 15:30 | 16:00 | 16:30 | 17:00 | 17:30 | 18:00 | 18:30 | 19:00 | 19:30 | 20:00 | 20:30 |
| CAULFIELD ROAD OCCUPANCY BY ALL         |      |       |       |       |       |       |       |       |       |       |       |       |       |       |       |       |       |       |       |       |       |       |       |       |       |       |       |       |       |       |       |
| USER TYPES - WEDNESDAY                  |      | 63%   | 63%   | 63%   | 60%   | 56%   | 49%   | 46%   | 39%   | 44%   | 47%   | 49%   | 46%   | 49%   | 47%   | 46%   | 42%   | 44%   | 47%   | 49%   | 42%   | 40%   | 40%   | 39%   | 40%   | 42%   | 51%   | 53%   | 54%   | 53%   | 49%   |
| % OF VEHICLES - COMMUTERS (< 6 hrs)     |      | 0%    | 0%    | 0%    | 0%    | 2%    | 2%    | 2%    | 2%    | 2%    | 4%    | 5%    | 5%    | 7%    | 7%    | 7%    | 7%    | 9%    | 9%    | 9%    | 7%    | 7%    | 7%    | 7%    | 7%    | 5%    | 5%    | 5%    | 5%    | 5%    | 5%    |
| % OF VEHICLES - DISABLED                |      | 4%    | 4%    | 4%    | 4%    | 4%    | 4%    | 4%    | 4%    | 4%    | 4%    | 4%    | 4%    | 4%    | 4%    | 4%    | 4%    | 4%    | 4%    | 4%    | 4%    | 4%    | 4%    | 4%    | 2%    | 2%    | 2%    | 2%    | 2%    | 2%    | 2%    |
| % OF VEHICLES - NON RESIDENTS (3-6 hrs) |      | 0%    | 0%    | 0%    | 0%    | 0%    | 0%    | 0%    | 0%    | 2%    | 4%    | 4%    | 4%    | 4%    | 4%    | 4%    | 4%    | 2%    | 2%    | 2%    | 2%    | 0%    | 0%    | 2%    | 4%    | 4%    | 4%    | 4%    | 4%    | 4%    | 4%    |
| % OF VEHICLES - RESIDENTS               |      | 60%   | 60%   | 60%   | 56%   | 51%   | 42%   | 39%   | 33%   | 33%   | 33%   | 32%   | 30%   | 32%   | 32%   | 32%   | 28%   | 30%   | 32%   | 32%   | 26%   | 26%   | 26%   | 25%   | 26%   | 28%   | 33%   | 33%   | 33%   | 33%   | 32%   |
| % OF VEHICLES - VISITORS (0-3 hrs)      |      | 0%    | 0%    | 0%    | 0%    | 0%    | 2%    | 2%    | 0%    | 4%    | 4%    | 5%    | 4%    | 4%    | 2%    | 0%    | 0%    | 0%    | 2%    | 4%    | 4%    | 4%    | 4%    | 2%    | 2%    | 4%    | 7%    | 9%    | 11%   | 9%    | 7%    |
|                                         |      |       |       |       |       |       |       |       |       |       |       |       |       |       |       |       |       |       |       |       |       |       |       |       |       |       |       |       |       |       | -     |
| % OF VEHICLES, COMMUTERS OR NON RESID   | ENTS | 0%    | 0%    | 0%    | 0%    | 3%    | 4%    | 4%    | 5%    | 8%    | 15%   | 18%   | 19%   | 21%   | 22%   | 23%   | 25%   | 24%   | 22%   | 21%   | 21%   | 17%   | 17%   | 23%   | 26%   | 21%   | 17%   | 17%   | 16%   | 17%   | 18%   |
| % OF VEHICLES RESIDENTS/VISITORS/DISABL | FD   | 100%  | 100%  | 100%  | 100%  | 97%   | 96%   | 96%   | 95%   | 92%   | 85%   | 82%   | 81%   | 79%   | 78%   | 77%   | 75%   | 76%   | 78%   | 79%   | 79%   | 83%   | 83%   | 77%   | 74%   | 79%   | 83%   | 83%   | 84%   | 83%   | 82%   |