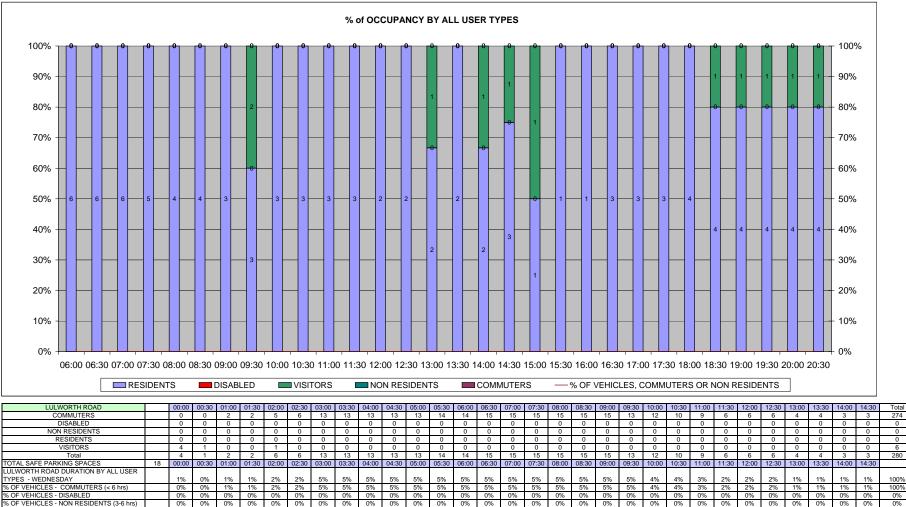

| BIDWELL STREET                          |      | 06:00 | 06:30 | 07:00 | 07:30 | 08:00 | 08:30 | 09:00 | 09:30 | 10:00 | 10:30 | 11:00 | 11:30 | 12:00 | 12:30 | 13:00 | 13:30 | 14:00 | 14:30 | 15:00 | 15:30 | 16:00 | 16:30 | 17:00 | 17:30 | 18:00 | 18:30 | 19:00 | 19:30 | 20:00 | 20:30 |
|-----------------------------------------|------|-------|-------|-------|-------|-------|-------|-------|-------|-------|-------|-------|-------|-------|-------|-------|-------|-------|-------|-------|-------|-------|-------|-------|-------|-------|-------|-------|-------|-------|-------|
| COMMUTERS                               |      | 0     | 0     | 0     | 0     | 1     | 3     | 3     | 3     | 4     | 4     | 4     | 4     | 4     | 4     | 4     | 4     | 4     | 4     | 4     | 4     | 4     | 4     | 4     | 4     | 4     | 3     | 2     | 2     | 2     | 2     |
| DISABLED                                |      | 0     | 0     | 0     | 0     | 0     | 0     | 0     | 0     | 0     | 0     | 0     | 0     | 0     | 0     | 0     | 0     | 0     | 0     | 0     | 0     | 0     | 0     | 0     | 0     | 0     | 0     | 0     | 0     | 0     | 0     |
| NON RESIDENTS                           |      | 0     | 0     | 0     | 0     | 0     | 0     | 0     | 0     | 0     | 0     | 1     | 1     | 1     | 1     | 1     | 1     | 1     | 1     | 1     | 1     | 1     | 1     | 0     | 0     | 0     | 0     | 0     | 0     | 0     | 0     |
| RESIDENTS                               |      | 2     | 2     | 2     | 2     | 2     | 2     | 2     | 2     | 2     | 2     | 2     | 2     | 2     | 2     | 2     | 2     | 2     | 2     | 2     | 2     | 2     | 2     | 2     | 2     | 2     | 2     | 2     | 2     | 1     | 1     |
| VISITORS                                |      | 0     | 0     | 0     | 0     | 0     | 0     | 0     | 0     | 0     | 0     | 0     | 0     | 0     | 0     | 0     | 0     | 0     | 0     | 0     | 1     | 1     | 1     | 0     | 0     | 0     | 0     | 0     | 0     | 0     | 0     |
|                                         |      |       |       |       |       |       |       |       |       |       |       |       |       |       |       |       |       |       |       |       |       |       |       |       |       |       |       |       |       |       |       |
| TOTAL SAFE PARKING SPACES               | 9    | 06:00 | 06:30 | 07:00 | 07:30 | 08:00 | 08:30 | 09:00 | 09:30 | 10:00 | 10:30 | 11:00 | 11:30 | 12:00 | 12:30 | 13:00 | 13:30 | 14:00 | 14:30 | 15:00 | 15:30 | 16:00 | 16:30 | 17:00 | 17:30 | 18:00 | 18:30 | 19:00 | 19:30 | 20:00 | 20:30 |
| BIDWELL STREET OCCUPANCY BY ALL         |      |       |       |       |       |       |       |       |       |       |       |       |       |       |       |       |       |       |       |       |       |       |       |       |       |       |       |       |       |       |       |
| USER TYPES - WEDNESDAY                  |      | 22%   | 22%   | 22%   | 22%   | 33%   | 56%   | 56%   | 56%   | 67%   | 67%   | 78%   | 78%   | 78%   | 78%   | 78%   | 78%   | 78%   | 78%   | 78%   | 89%   | 89%   | 89%   | 67%   | 67%   | 67%   | 56%   | 44%   | 44%   | 33%   | 33%   |
| % OF VEHICLES - COMMUTERS (< 6 hrs)     |      | 0%    | 0%    | 0%    | 0%    | 11%   | 33%   | 33%   | 33%   | 44%   | 44%   | 44%   | 44%   | 44%   | 44%   | 44%   | 44%   | 44%   | 44%   | 44%   | 44%   | 44%   | 44%   | 44%   | 44%   | 44%   | 33%   | 22%   | 22%   | 22%   | 22%   |
| % OF VEHICLES - DISABLED                |      | 0%    | 0%    | 0%    | 0%    | 0%    | 0%    | 0%    | 0%    | 0%    | 0%    | 0%    | 0%    | 0%    | 0%    | 0%    | 0%    | 0%    | 0%    | 0%    | 0%    | 0%    | 0%    | 0%    | 0%    | 0%    | 0%    | 0%    | 0%    | 0%    | 0%    |
| % OF VEHICLES - NON RESIDENTS (3-6 hrs) |      | 0%    | 0%    | 0%    | 0%    | 0%    | 0%    | 0%    | 0%    | 0%    | 0%    | 11%   | 11%   | 11%   | 11%   | 11%   | 11%   | 11%   | 11%   | 11%   | 11%   | 11%   | 11%   | 0%    | 0%    | 0%    | 0%    | 0%    | 0%    | 0%    | 0%    |
| % OF VEHICLES - RESIDENTS               |      | 22%   | 22%   | 22%   | 22%   | 22%   | 22%   | 22%   | 22%   | 22%   | 22%   | 22%   | 22%   | 22%   | 22%   | 22%   | 22%   | 22%   | 22%   | 22%   | 22%   | 22%   | 22%   | 22%   | 22%   | 22%   | 22%   | 22%   | 22%   | 11%   | 11%   |
| % OF VEHICLES - VISITORS (0-3 hrs)      |      | 0%    | 0%    | 0%    | 0%    | 0%    | 0%    | 0%    | 0%    | 0%    | 0%    | 0%    | 0%    | 0%    | 0%    | 0%    | 0%    | 0%    | 0%    | 0%    | 11%   | 11%   | 11%   | 0%    | 0%    | 0%    | 0%    | 0%    | 0%    | 0%    | 0%    |
|                                         |      |       |       |       |       |       |       |       |       |       |       |       |       |       |       |       |       |       |       |       |       |       |       |       |       |       |       |       |       |       |       |
| % OF VEHICLES, COMMUTERS OR NON RESID   | ENTS | 0%    | 0%    | 0%    | 0%    | 33%   | 60%   | 60%   |       | 67%   |       |       |       | 71%   |       | 71%   | 71%   | 71%   | 71%   | 71%   | 63%   | 63%   | 63%   | 67%   | 67%   | 67%   | 60%   | 50%   | 50%   | 67%   |       |
| % OF VEHICLES RESIDENTS/VISITORS/DISABL | ED   | 100%  | 100%  | 100%  | 100%  | 67%   | 40%   | 40%   | 40%   | 33%   | 33%   | 29%   | 29%   | 29%   | 29%   | 29%   | 29%   | 29%   | 29%   | 29%   | 38%   | 38%   | 38%   | 33%   | 33%   | 33%   | 40%   | 50%   | 50%   | 33%   | 33%   |