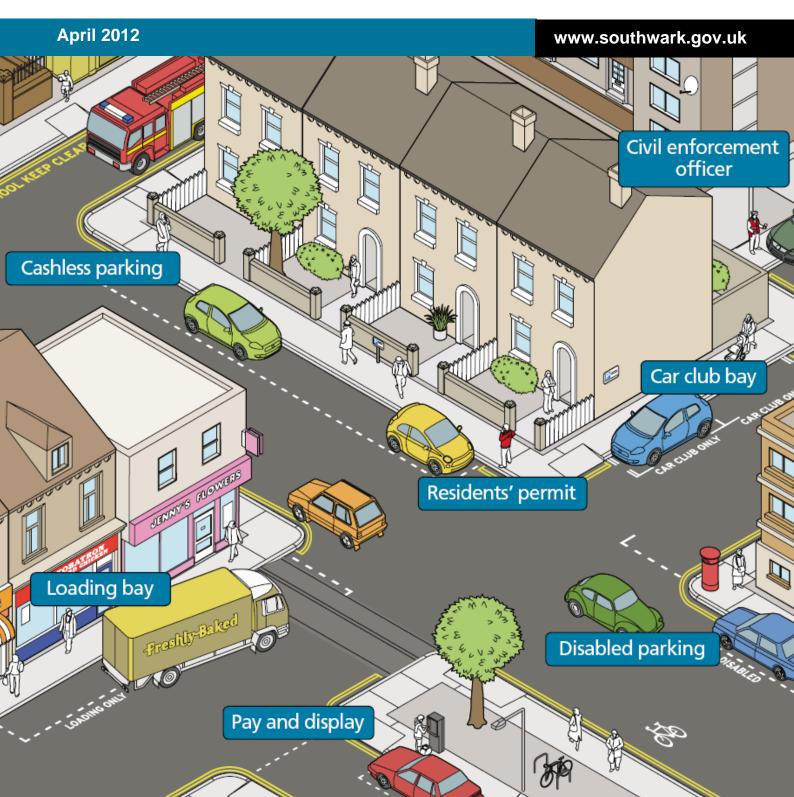

# November 2011 First stage consultation www.southwark.gov.uk Civil enforcement officer **Cashless** parking Car club bay B LOWERE Residents' permit NECO Loading bay Frashly Balead Disabled parking Pay and display 6

# What is a controlled parking zone and how does it operate?

A CPZ is an area in which all on-street parking is controlled. Parking bays are painted on the road to show where it is safe to park and all other kerb lengths are marked with yellow lines. This helps keep the street safe for both road users and pedestrians allowing priority for parking to be given to disabled people, residents and their visitors and local businesses. display a valid permit, visitor voucher or pay and display ticket according to the type of bay they are parked in. The council has the power to issue a penalty charge notice to people who park in CPZ bays without the appropriate permit or ticket.

You do not need to display a permit, voucher or 'pay and display' ticket outside of CPZ hours; however other restrictions such as double yellow lines (no waiting at any time) will still apply.

# How do you balance different parking needs?

Southwark Council has established a parking priority that is detailed in our 2011 Transport Plan. It is our policy to give priority to disabled blue badge and companion badge holders, local residents and then business visitors. CPZs are designed to deter commuters and encourage public transport use.

We are also committed to supporting the economic viability of our local businesses and to encourage growth in jobs and the regeneration of town centres. As there is a limited amount of kerb space available for parking, we aim to balance the needs of residents with those of local businesses and their customers. A CPZ provides many benefits for the surrounding community, whether they are pedestrians, cyclists, motorists or those on buses.

- Greater ease in finding parking spaces close to home for residents and their visitors.
- Easier parking near shops, schools and other amenities within the area with nearby pay and display bays, loading bays and disabled visitors.
- Reduced traffic congestion due to less inappropriate parking as all kerb lengths will be controlled either through designated parking bays or yellow lines. CPZs already reduce the number of vehicles driving into or through Southwark.
- A safer road environment for all motorists, cyclists and pedestrians due to less dangerous parking.
- Yellow lining at junctions will ensure better visibility and pavements will be clear of parked cars.

- Greater access for emergency vehicles, as we will be able to maintain a safe width on narrow or busy roads and powers to act on vehicles blocking access to private property.
- Improving air quality by deterring non essential car journeys and encouraging motorists to think about using a sustainable alternative to the car when walking, cycling or public transport might be quicker and more convenient.
- Assisting control on future development. Occupiers of new developments can be excluded from purchasing a permit if a CPZ surrounds the site, therefore reducing the impact on existing communities.
- Improved public realm due to the reduction of parked cars.