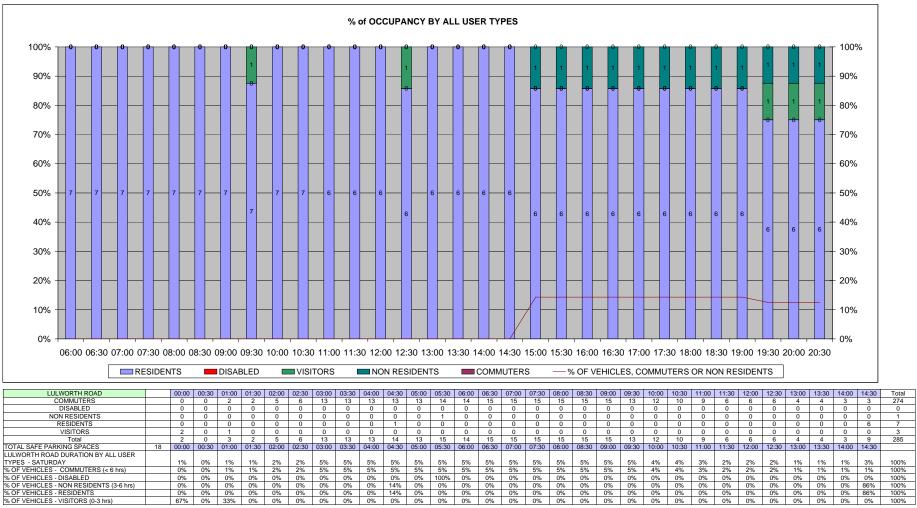

| BIDWELL STREET                          |      | 06:00 | 06:30 | 07:00 | 07:30 | 08:00 | 08:30 | 09:00 | 09:30 | 10:00 | 10:30 | 11:00 | 11:30 | 12:00 | 12:30 | 13:00 | 13:30 | 14:00 | 14:30 | 15:00 | 15:30 | 16:00 | 16:30 | 17:00 | 17:30 | 18:00 | 18:30 | 19:00 | 19:30 | 20:00 | 20:30 |
|-----------------------------------------|------|-------|-------|-------|-------|-------|-------|-------|-------|-------|-------|-------|-------|-------|-------|-------|-------|-------|-------|-------|-------|-------|-------|-------|-------|-------|-------|-------|-------|-------|-------|
| COMMUTERS                               |      | 0     | 0     | 0     | 0     | 1     | 3     | 3     | 3     | 4     | 4     | 4     | 4     | 4     | 4     | 4     | 4     | 4     | 4     | 4     | 4     | 4     | 4     | 4     | 4     | 4     | 3     | 2     | 2     | 2     | 2     |
| DISABLED                                |      | 0     | 0     | 0     | 0     | 0     | 0     | 0     | 0     | 0     | 0     | 0     | 0     | 0     | 0     | 0     | 0     | 0     | 0     | 0     | 0     | 0     | 0     | 0     | 0     | 0     | 0     | 0     | 0     | 0     | 0     |
| NON RESIDENTS                           |      | 0     | 0     | 0     | 0     | 0     | 0     | 0     | 0     | 0     | 0     | 1     | 1     | 1     | 1     | 1     | 1     | 1     | 1     | 1     | 1     | 1     | 1     | 0     | 0     | 0     | 0     | 0     | 0     | 0     | 0     |
| RESIDENTS                               |      | 2     | 2     | 2     | 2     | 2     | 2     | 2     | 2     | 2     | 2     | 2     | 2     | 2     | 2     | 2     | 2     | 2     | 2     | 2     | 2     | 2     | 2     | 2     | 2     | 2     | 2     | 2     | 2     | 1     | 1     |
| VISITORS                                |      | 0     | 0     | 0     | 0     | 0     | 0     | 0     | 0     | 0     | 0     | 0     | 0     | 0     | 0     | 0     | 0     | 0     | 0     | 0     | 1     | 1     | 1     | 0     | 0     | 0     | 0     | 0     | 0     | 0     | 0     |
|                                         |      |       |       |       |       |       |       |       |       |       |       |       |       |       |       |       |       |       |       |       |       |       |       |       |       |       |       |       |       |       |       |
| TOTAL SAFE PARKING SPACES               | 9    | 06:00 | 06:30 | 07:00 | 07:30 | 08:00 | 08:30 | 09:00 | 09:30 | 10:00 | 10:30 | 11:00 | 11:30 | 12:00 | 12:30 | 13:00 | 13:30 | 14:00 | 14:30 | 15:00 | 15:30 | 16:00 | 16:30 | 17:00 | 17:30 | 18:00 | 18:30 | 19:00 | 19:30 | 20:00 | 20:30 |
| BIDWELL STREET OCCUPANCY BY ALL         |      |       |       |       |       |       |       |       |       |       |       |       |       |       |       |       |       |       |       |       |       |       |       |       |       |       |       |       |       |       |       |
| USER TYPES - WEDNESDAY                  |      | 22%   | 22%   | 22%   | 22%   | 33%   | 56%   | 56%   | 56%   | 67%   | 67%   | 78%   | 78%   | 78%   | 78%   | 78%   | 78%   | 78%   | 78%   | 78%   | 89%   | 89%   | 89%   | 67%   | 67%   | 67%   | 56%   | 44%   | 44%   | 33%   | 33%   |
| % OF VEHICLES - COMMUTERS (< 6 hrs)     |      | 0%    | 0%    | 0%    | 0%    | 11%   | 33%   | 33%   | 33%   | 44%   | 44%   | 44%   | 44%   | 44%   | 44%   | 44%   | 44%   | 44%   | 44%   | 44%   | 44%   | 44%   | 44%   | 44%   | 44%   | 44%   | 33%   | 22%   | 22%   | 22%   | 22%   |
| % OF VEHICLES - DISABLED                |      | 0%    | 0%    | 0%    | 0%    | 0%    | 0%    | 0%    | 0%    | 0%    | 0%    | 0%    | 0%    | 0%    | 0%    | 0%    | 0%    | 0%    | 0%    | 0%    | 0%    | 0%    | 0%    | 0%    | 0%    | 0%    | 0%    | 0%    | 0%    | 0%    | 0%    |
| % OF VEHICLES - NON RESIDENTS (3-6 hrs) |      | 0%    | 0%    | 0%    | 0%    | 0%    | 0%    | 0%    | 0%    | 0%    | 0%    | 11%   | 11%   | 11%   | 11%   | 11%   | 11%   | 11%   | 11%   | 11%   | 11%   | 11%   | 11%   | 0%    | 0%    | 0%    | 0%    | 0%    | 0%    | 0%    | 0%    |
| % OF VEHICLES - RESIDENTS               |      | 22%   | 22%   | 22%   | 22%   | 22%   | 22%   | 22%   | 22%   | 22%   | 22%   | 22%   | 22%   | 22%   | 22%   | 22%   | 22%   | 22%   | 22%   | 22%   | 22%   | 22%   | 22%   | 22%   | 22%   | 22%   | 22%   | 22%   | 22%   | 11%   | 11%   |
| % OF VEHICLES - VISITORS (0-3 hrs)      |      | 0%    | 0%    | 0%    | 0%    | 0%    | 0%    | 0%    | 0%    | 0%    | 0%    | 0%    | 0%    | 0%    | 0%    | 0%    | 0%    | 0%    | 0%    | 0%    | 11%   | 11%   | 11%   | 0%    | 0%    | 0%    | 0%    | 0%    | 0%    | 0%    | 0%    |
|                                         |      |       |       |       |       |       |       |       |       |       |       |       |       |       |       |       |       |       |       |       |       |       |       |       |       |       |       |       |       |       |       |
| % OF VEHICLES, COMMUTERS OR NON RESID   | ENTS | 0%    | 0%    | 0%    | 0%    | 33%   | 60%   | 60%   |       | 67%   |       |       |       | 71%   |       | 71%   | 71%   | 71%   | 71%   | 71%   | 63%   | 63%   | 63%   | 67%   | 67%   | 67%   | 60%   | 50%   | 50%   | 67%   |       |
| % OF VEHICLES RESIDENTS/VISITORS/DISABL | ED   | 100%  | 100%  | 100%  | 100%  | 67%   | 40%   | 40%   | 40%   | 33%   | 33%   | 29%   | 29%   | 29%   | 29%   | 29%   | 29%   | 29%   | 29%   | 29%   | 38%   | 38%   | 38%   | 33%   | 33%   | 33%   | 40%   | 50%   | 50%   | 33%   | 33%   |

VEHICLE

0%

0%

#### 0% 0% 0% 100%

0%

0%

Tota

278

100%

100%

Wednesday 08.06.2011 BIDWELL STREET