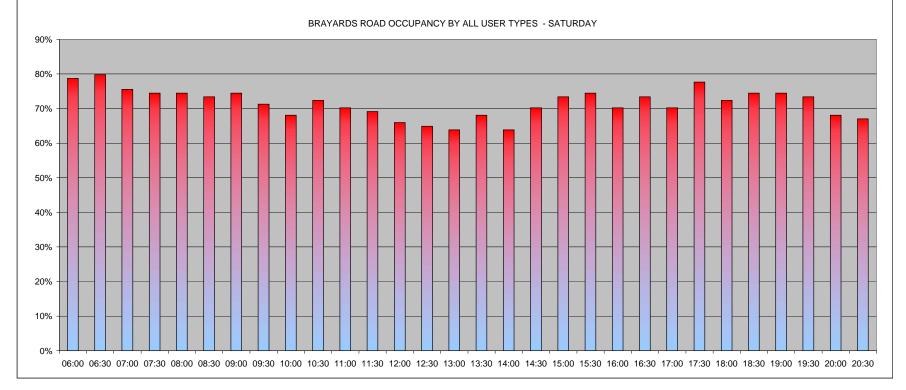

| BRAYARDS ROAD                           |    | 06:00 | 06:30 | 07:00 | 07:30 | 08:00 | 08:30 | 09:00 | 09:30 | 10:00 | 10:30 | 11:00 | 11:30 | 12:00 | 12:30 | 13:00 | 13:30 | 14:00 | 14:30 | 15:00 | 15:30 | 16:00 | 16:30 | 17:00 | 17:30 | 18:00 | 18:30 | 19:00 | 19:30 | 20:00 | 20:30 |
|-----------------------------------------|----|-------|-------|-------|-------|-------|-------|-------|-------|-------|-------|-------|-------|-------|-------|-------|-------|-------|-------|-------|-------|-------|-------|-------|-------|-------|-------|-------|-------|-------|-------|
| COMMUTERS                               |    | 0     | 0     | 0     | 0     | 2     | 5     | 5     | 5     | 6     | 6     | 7     | 7     | 7     | 7     | 7     | 7     | 7     | 7     | 7     | 7     | 7     | 7     | 6     | 2     | 2     | 2     | 0     | 0     | 0     | 0     |
| DISABLED                                |    | 7     | 7     | 7     | 7     | 8     | 7     | 7     | 7     | 7     | 6     | 4     | 5     | 6     | 6     | 6     | 6     | 7     | 7     | 7     | 7     | 7     | 7     | 6     | 6     | 7     | 7     | 7     | 7     | 6     | 6     |
| NON RESIDENTS                           |    | 0     | 0     | 0     | 0     | 0     | 0     | 0     | 1     | 1     | 1     | 2     | 2     | 2     | 2     | 2     | 2     | 3     | 3     | 3     | 2     | 3     | 3     | 3     | 3     | 3     | 2     | 2     | 1     | 1     | 1     |
| RESIDENTS                               |    | 68    | 67    | 63    | 62    | 55    | 55    | 52    | 52    | 49    | 48    | 47    | 45    | 45    | 46    | 47    | 47    | 50    | 52    | 51    | 49    | 51    | 51    | 52    | 54    | 55    | 57    | 58    | 55    | 55    | 50    |
| VISITORS                                |    | 0     | 0     | 1     | 1     | 1     | 3     | 2     | 5     | 5     | 4     | 5     | 4     | 5     | 7     | 8     | 6     | 5     | 5     | 4     | 5     | 7     | 8     | 7     | 5     | 6     | 4     | 4     | 4     | 4     | 3     |
|                                         |    |       |       |       |       |       |       |       |       |       |       |       |       |       |       |       |       |       |       |       |       |       |       |       |       |       |       |       |       |       |       |
| TOTAL SAFE PARKING SPACES               | 94 | 06:00 | 06:30 | 07:00 | 07:30 | 08:00 | 08:30 | 09:00 | 09:30 | 10:00 | 10:30 | 11:00 | 11:30 | 12:00 | 12:30 | 13:00 | 13:30 | 14:00 | 14:30 | 15:00 | 15:30 | 16:00 | 16:30 | 17:00 | 17:30 | 18:00 | 18:30 | 19:00 | 19:30 | 20:00 | 20:30 |
| BRAYARDS ROAD OCCUPANCY BY ALL          |    |       |       |       |       |       |       |       |       |       |       |       |       |       |       |       |       |       |       |       |       |       |       |       |       |       |       |       |       |       |       |
| JSER TYPES - WEDNESDAY                  |    | 80%   | 79%   | 76%   | 74%   | 70%   | 74%   | 70%   | 74%   | 72%   | 69%   | 69%   | 67%   | 69%   | 72%   | 74%   | 72%   | 77%   | 79%   | 77%   | 74%   | 80%   | 81%   | 79%   | 74%   | 78%   | 77%   | 76%   | 71%   | 70%   | 64%   |
| % OF VEHICLES - COMMUTERS (< 6 hrs)     |    | 0%    | 0%    | 0%    | 0%    | 2%    | 5%    | 5%    | 5%    | 6%    | 6%    | 7%    | 7%    | 7%    | 7%    | 7%    | 7%    | 7%    | 7%    | 7%    | 7%    | 7%    | 7%    | 6%    | 2%    | 2%    | 2%    | 0%    | 0%    | 0%    | 0%    |
| % OF VEHICLES - DISABLED                |    | 7%    | 7%    | 7%    | 7%    | 9%    | 7%    | 7%    | 7%    | 7%    | 6%    | 4%    | 5%    | 6%    | 6%    | 6%    | 6%    | 7%    | 7%    | 7%    | 7%    | 7%    | 7%    | 6%    | 6%    | 7%    | 7%    | 7%    | 7%    | 6%    | 6%    |
| % OF VEHICLES - NON RESIDENTS (3-6 hrs) |    | 0%    | 0%    | 0%    | 0%    | 0%    | 0%    | 0%    | 1%    | 1%    | 1%    | 2%    | 2%    | 2%    | 2%    | 2%    | 2%    | 3%    | 3%    | 3%    | 2%    | 3%    | 3%    | 3%    | 3%    | 3%    | 2%    | 2%    | 1%    | 1%    | 1%    |
| % OF VEHICLES - RESIDENTS               |    | 72%   | 71%   | 67%   | 66%   | 59%   | 59%   | 55%   | 55%   | 52%   | 51%   | 50%   | 48%   | 48%   | 49%   | 50%   | 50%   | 53%   | 55%   | 54%   | 52%   | 54%   | 54%   | 55%   | 57%   | 59%   | 61%   | 62%   | 59%   | 59%   | 53%   |
| % OF VEHICLES - VISITORS (0-3 hrs)      |    | 0%    | 0%    | 1%    | 1%    | 1%    | 3%    | 2%    | 5%    | 5%    | 4%    | 5%    | 4%    | 5%    | 7%    | 9%    | 6%    | 5%    | 5%    | 4%    | 5%    | 7%    | 9%    | 7%    | 5%    | 6%    | 4%    | 4%    | 4%    | 4%    | 3%    |
|                                         |    |       |       |       |       |       |       |       |       |       |       |       |       |       |       |       |       |       |       |       |       |       |       |       |       |       |       |       |       |       |       |
| % OF VEHICLES, COMMUTERS OR NON RESID   |    | 0%    | 0%    | 0%    | 0%    | 3%    | 7%    | 8%    | 9%    | 10%   | 11%   |       |       | 14%   | 13%   | 13%   | 13%   | 14%   | 14%   | 14%   | 13%   | 13%   | 13%   | 12%   | 7%    | 7%    | 6%    | 3%    | 1%    | 2%    | 2%    |
| % OF VEHICLES RESIDENTS/VISITORS/DISABI | ED | 100%  | 100%  | 100%  | 100%  | 97%   | 93%   | 92%   | 91%   | 90%   | 89%   | 86%   | 86%   | 86%   | 87%   | 87%   | 87%   | 86%   | 86%   | 86%   | 87%   | 87%   | 87%   | 88%   | 93%   | 93%   | 94%   | 97%   | 99%   | 98%   | 98%   |

#### 

1%

0%

100%

Wednesday 08.06.2011 BRAYARDS ROAD

| CAULFIELD ROAD                          |      | 06:00 | 06:30 | 07:00 | 07:30 | 08:00 | 08:30 | 09:00 | 09:30 | 10:00 | 10:30 | 11:00 | 11:30 | 12:00 | 12:30 | 13:00 | 13:30 | 14:00 | 14:30 | 15:00 | 15:30 | 16:00 | 16:30 | 17:00 | 17:30 | 18:00 | 18:30 | 19:00 | 19:30 | 20:00 | 20:30 |
|-----------------------------------------|------|-------|-------|-------|-------|-------|-------|-------|-------|-------|-------|-------|-------|-------|-------|-------|-------|-------|-------|-------|-------|-------|-------|-------|-------|-------|-------|-------|-------|-------|-------|
| COMMUTERS                               |      | 0     | 0     | 0     | 0     | 1     | 1     | 1     | 1     | 1     | 2     | 3     | 3     | 4     | 4     | 4     | 4     | 5     | 5     | 5     | 4     | 4     | 4     | 4     | 4     | 3     | 3     | 3     | 3     | 3     | 3     |
| DISABLED                                |      | 2     | 2     | 2     | 2     | 2     | 2     | 2     | 2     | 2     | 2     | 2     | 2     | 2     | 2     | 2     | 2     | 2     | 2     | 2     | 2     | 2     | 2     | 2     | 1     | 1     | 1     | 1     | 1     | 1     | 1     |
| NON RESIDENTS                           |      | 0     | 0     | 0     | 0     | 0     | 0     | 0     | 0     | 1     | 2     | 2     | 2     | 2     | 2     | 2     | 2     | 1     | 1     | 1     | 1     | 0     | 0     | 1     | 2     | 2     | 2     | 2     | 2     | 2     | 2     |
| RESIDENTS                               |      | 34    | 34    | 34    | 32    | 29    | 24    | 22    | 19    | 19    | 19    | 18    | 17    | 18    | 18    | 18    | 16    | 17    | 18    | 18    | 15    | 15    | 15    | 14    | 15    | 16    | 19    | 19    | 19    | 19    | 18    |
| VISITORS                                |      | 0     | 0     | 0     | 0     | 0     | 1     | 1     | 0     | 2     | 2     | 3     | 2     | 2     | 1     | 0     | 0     | 0     | 1     | 2     | 2     | 2     | 2     | 1     | 1     | 2     | 4     | 5     | 6     | 5     | 4     |
|                                         |      |       |       |       |       |       |       |       |       |       |       |       |       |       |       |       |       |       |       |       |       |       |       |       |       |       |       |       |       |       |       |
| TOTAL SAFE PARKING SPACES               | 57   | 06:00 | 06:30 | 07:00 | 07:30 | 08:00 | 08:30 | 09:00 | 09:30 | 10:00 | 10:30 | 11:00 | 11:30 | 12:00 | 12:30 | 13:00 | 13:30 | 14:00 | 14:30 | 15:00 | 15:30 | 16:00 | 16:30 | 17:00 | 17:30 | 18:00 | 18:30 | 19:00 | 19:30 | 20:00 | 20:30 |
| CAULFIELD ROAD OCCUPANCY BY ALL         |      |       |       |       |       |       |       |       |       |       |       |       |       |       |       |       |       |       |       |       |       |       |       |       |       |       |       |       |       |       |       |
| USER TYPES - WEDNESDAY                  |      | 63%   | 63%   | 63%   | 60%   | 56%   | 49%   | 46%   | 39%   | 44%   | 47%   | 49%   | 46%   | 49%   | 47%   | 46%   | 42%   | 44%   | 47%   | 49%   | 42%   | 40%   | 40%   | 39%   | 40%   | 42%   | 51%   | 53%   | 54%   | 53%   | 49%   |
| % OF VEHICLES - COMMUTERS (< 6 hrs)     |      | 0%    | 0%    | 0%    | 0%    | 2%    | 2%    | 2%    | 2%    | 2%    | 4%    | 5%    | 5%    | 7%    | 7%    | 7%    | 7%    | 9%    | 9%    | 9%    | 7%    | 7%    | 7%    | 7%    | 7%    | 5%    | 5%    | 5%    | 5%    | 5%    | 5%    |
| % OF VEHICLES - DISABLED                |      | 4%    | 4%    | 4%    | 4%    | 4%    | 4%    | 4%    | 4%    | 4%    | 4%    | 4%    | 4%    | 4%    | 4%    | 4%    | 4%    | 4%    | 4%    | 4%    | 4%    | 4%    | 4%    | 4%    | 2%    | 2%    | 2%    | 2%    | 2%    | 2%    | 2%    |
| % OF VEHICLES - NON RESIDENTS (3-6 hrs) |      | 0%    | 0%    | 0%    | 0%    | 0%    | 0%    | 0%    | 0%    | 2%    | 4%    | 4%    | 4%    | 4%    | 4%    | 4%    | 4%    | 2%    | 2%    | 2%    | 2%    | 0%    | 0%    | 2%    | 4%    | 4%    | 4%    | 4%    | 4%    | 4%    | 4%    |
| % OF VEHICLES - RESIDENTS               |      | 60%   | 60%   | 60%   | 56%   | 51%   | 42%   | 39%   | 33%   | 33%   | 33%   | 32%   | 30%   | 32%   | 32%   | 32%   | 28%   | 30%   | 32%   | 32%   | 26%   | 26%   | 26%   | 25%   | 26%   | 28%   | 33%   | 33%   | 33%   | 33%   | 32%   |
| % OF VEHICLES - VISITORS (0-3 hrs)      |      | 0%    | 0%    | 0%    | 0%    | 0%    | 2%    | 2%    | 0%    | 4%    | 4%    | 5%    | 4%    | 4%    | 2%    | 0%    | 0%    | 0%    | 2%    | 4%    | 4%    | 4%    | 4%    | 2%    | 2%    | 4%    | 7%    | 9%    | 11%   | 9%    | 7%    |
|                                         |      |       |       |       |       |       |       |       |       |       |       |       |       |       |       |       |       |       |       |       |       |       |       |       |       |       |       |       |       |       | -     |
| % OF VEHICLES, COMMUTERS OR NON RESID   | ENTS | 0%    | 0%    | 0%    | 0%    | 3%    | 4%    | 4%    | 5%    | 8%    | 15%   | 18%   | 19%   | 21%   | 22%   | 23%   | 25%   | 24%   | 22%   | 21%   | 21%   | 17%   | 17%   | 23%   | 26%   | 21%   | 17%   | 17%   | 16%   | 17%   | 18%   |
| % OF VEHICLES RESIDENTS/VISITORS/DISABL | FD   | 100%  | 100%  | 100%  | 100%  | 97%   | 96%   | 96%   | 95%   | 92%   | 85%   | 82%   | 81%   | 79%   | 78%   | 77%   | 75%   | 76%   | 78%   | 79%   | 79%   | 83%   | 83%   | 77%   | 74%   | 79%   | 83%   | 83%   | 84%   | 83%   | 82%   |