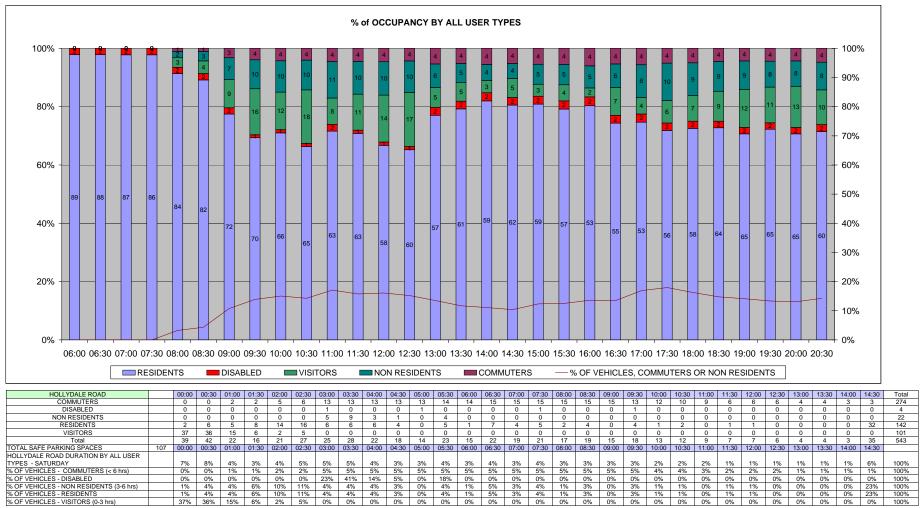

| ROAD                 | Average Occupancy | Maximum<br>Occupancy | TIME OF 1ST<br>MAXIMUM<br>OCCUPANCY | Minimum<br>Occupancy | TIME OF 1ST<br>MINIMUM<br>OCCUPANCY |     | AVE COMMUTER<br>/ NON RESIDENT<br>(DAY PERIOD<br>0730-1830) |
|----------------------|-------------------|----------------------|-------------------------------------|----------------------|-------------------------------------|-----|-------------------------------------------------------------|
| BIDWELL STREET       | 17%               | 22%                  | 10:30                               | 11%                  | 06:00                               | 0%  | 0%                                                          |
| BRAYARDS ROAD        | 72%               | 80%                  | 06:30                               | 64%                  | 13:00                               | 7%  | 8%                                                          |
| CAULFIELD ROAD       | 45%               | 65%                  | 06:00                               | 32%                  | 12:00                               | 9%  | 9%                                                          |
| FIRBANK ROAD         | 30%               | 41%                  | 13:00                               | 19%                  | 19:00                               | 17% | 22%                                                         |
| GORDON ROAD          | 93%               | 102%                 | 09:30                               | 82%                  | 20:30                               | 21% | 23%                                                         |
| HAWTHORNE CLOSE      | 31%               | 38%                  | 10:00                               | 24%                  | 14:00                               | 5%  | 3%                                                          |
| HOLLYDALE ROAD       | 79%               | 94%                  | 09:30                               | 62%                  | 16:00                               | 11% | 13%                                                         |
| KIRKWOOD ROAD        | 58%               | 64%                  | 06:00                               | 47%                  | 14:30                               | 5%  | 4%                                                          |
| LANVANOR ROAD        | 64%               | 77%                  | 10:30                               | 45%                  | 14:00                               | 16% | 18%                                                         |
| LUGARD ROAD          | 57%               | 69%                  | 06:00                               | 51%                  | 14:00                               | 7%  | 7%                                                          |
| LULWORTH ROAD        | 38%               | 44%                  | 09:30                               | 33%                  | 11:00                               | 6%  | 5%                                                          |
| STANBURY ROAD        | 62%               | 73%                  | 06:00                               | 55%                  | 14:30                               | 8%  | 9%                                                          |
| ZONE AVERAGE or MODE | 54%               | 64%                  | 06:00                               | 44%                  | 14:00                               | 9%  | 10%                                                         |
| ZONE MAX             | 93%               | 102%                 | N/A                                 | 82%                  | N/A                                 | 21% | 23%                                                         |
| ZONE MIN             | 17%               | 22%                  | N/A                                 | 11%                  | N/A                                 | 0%  | 0%                                                          |