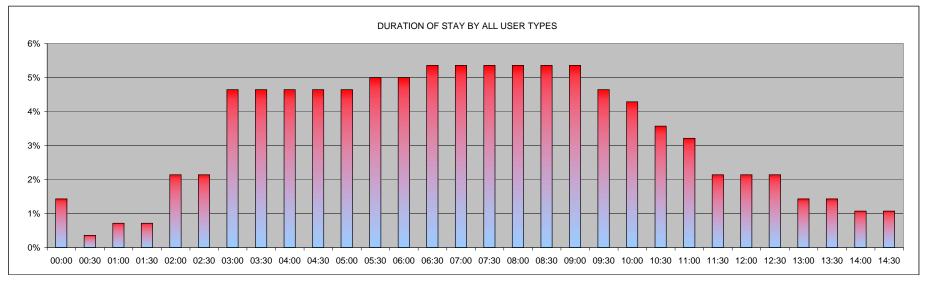

| ROAD                 | Average Occupancy | Maximum<br>Occupancy | TIME OF 1ST<br>MAXIMUM<br>OCCUPANCY | Minimum<br>Occupancy | TIME OF 1ST<br>MINIMUM<br>OCCUPANCY |     | AVE COMMUTER<br>/ NON RESIDENT<br>(DAY PERIOD<br>0730-1830) |
|----------------------|-------------------|----------------------|-------------------------------------|----------------------|-------------------------------------|-----|-------------------------------------------------------------|
| BIDWELL STREET       | 60%               | 89%                  | 16:00                               | 22%                  | 06:00                               | 56% | 62%                                                         |
| BRAYARDS ROAD        | 74%               | 81%                  | 16:30                               | 64%                  | 20:30                               | 8%  | 10%                                                         |
| CAULFIELD ROAD       | 48%               | 63%                  | 06:00                               | 39%                  | 17:00                               | 15% | 16%                                                         |
| FIRBANK ROAD         | 38%               | 57%                  | 08:00                               | 16%                  | 17:00                               | 24% | 31%                                                         |
| GORDON ROAD          | 97%               | 110%                 | 10:00                               | 78%                  | 19:30                               | 27% | 31%                                                         |
| HAWTHORNE CLOSE      | 37%               | 43%                  | 08:30                               | 24%                  | 20:30                               | 5%  | 7%                                                          |
| HOLLYDALE ROAD       | 92%               | 103%                 | 09:30                               | 67%                  | 20:30                               | 25% | 30%                                                         |
| KIRKWOOD ROAD        | 59%               | 67%                  | 06:00                               | 51%                  | 18:00                               | 16% | 19%                                                         |
| LANVANOR ROAD        | 66%               | 73%                  | 14:00                               | 50%                  | 20:30                               | 10% | 11%                                                         |
| LUGARD ROAD          | 71%               | 79%                  | 12:00                               | 62%                  | 20:30                               | 26% | 31%                                                         |
| LULWORTH ROAD        | 20%               | 33%                  | 06:00                               | 6%                   | 15:30                               | 0%  | 0%                                                          |
| STANBURY ROAD        | 68%               | 75%                  | 12:30                               | 60%                  | 06:00                               | 14% | 15%                                                         |
| ZONE AVERAGE or MODE | 61%               | 73%                  | 06:00                               | <b>45%</b>           | 20:30                               | 19% | 22%                                                         |
| ZONE MAX             | 97%               | 110%                 | N/A                                 | 78%                  | N/A                                 | 56% | 62%                                                         |
| ZONE MIN             | 20%               | 33%                  | N/A                                 | 6%                   | N/A                                 | 0%  | 0%                                                          |