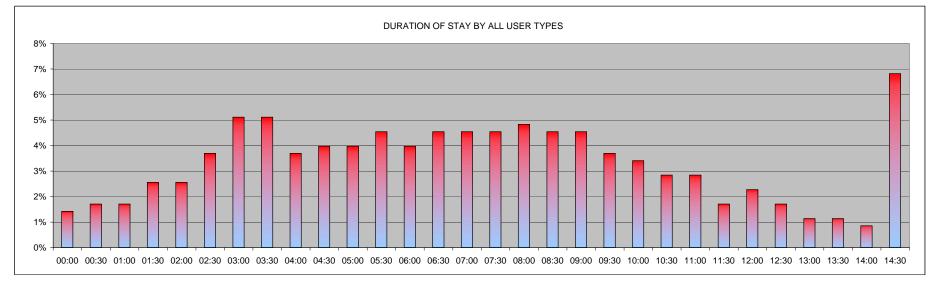

|       |       |       |       |       |       |       |       |       |       |       |       |       |       |      |
| 6 OF VEHICLES, COMMUTERS OR NON RESID   |    | 0%    | 0%    | 0%    | 0%    | 0%    | 0%    | 0%    | 0%    | 0%    | 0%    | 0%    | 0%    | 0%    | 0%    | 0%    | 0%    | 0%    | 0%    | 0%    | 0%    | 0%    | 0%    | 0%    | 0%    | 0%    | 0%    | 0%    | 0%    | 0%    | 0%   |
| 6 OF VEHICLES RESIDENTS/VISITORS/DISABI | ED | 100%  | 100%  | 100%  | 100%  | 100%  | 100%  | 100%  | 100%  | 100%  | 100%  | 100%  | 100%  | 100%  | 100%  | 100%  | 100%  | 100%  | 100%  | 100%  | 100%  | 100%  | 100%  | 100%  | 100%  | 100%  | 100%  | 100%  | 100%  | 100%  | 100  |





#### % OF VEHICLES - VISITORS (0-3 hrs)

#### 



Wednesday 08.06.2011 LULWORTH ROAD









Wednesday 08.06.2011 STANBURY ROAD

| BIDWELL STREET                          |    | 06:00 | 06:30 | 07:00 | 07:30 | 08:00 | 08:30 | 09:00 | 09:30 | 10:00 | 10:30 | 11:00 | 11:30 | 12:00 | 12:30 | 13:00 | 13:30 | 14:00 | 14:30 | 15:00 | 15:30 | 16:00 | 16:30 | 17:00 | 17:30 | 18:00 | 18:30 | 19:00 | 19:30 | 20:00 | 20:30 |
|-----------------------------------------|----|-------|-------|-------|-------|-------|-------|-------|-------|-------|-------|-------|-------|-------|-------|-------|-------|-------|-------|-------|-------|-------|-------|-------|-------|-------|-------|-------|-------|-------|-------|
| COMMUTERS                               |    | 0     | 0     | 0     | 0     | 0     | 0     | 0     | 0     | 0     | 0     | 0     | 0     | 0     | 0     | 0     | 0     | 0     |