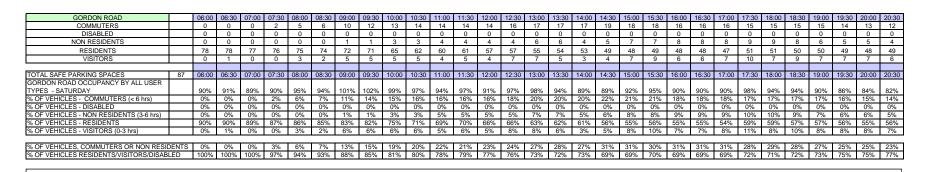

| ROAD                 | Average Occupancy | Maximum<br>Occupancy | TIME OF 1ST<br>MAXIMUM<br>OCCUPANCY | Minimum<br>Occupancy | TIME OF 1ST<br>MINIMUM<br>OCCUPANCY |     | AVE COMMUTER<br>/ NON RESIDENT<br>(DAY PERIOD<br>0730-1830) |
|----------------------|-------------------|----------------------|-------------------------------------|----------------------|-------------------------------------|-----|-------------------------------------------------------------|
| BIDWELL STREET       | 60%               | 89%                  | 16:00                               | 22%                  | 06:00                               | 56% | 62%                                                         |
| BRAYARDS ROAD        | 74%               | 81%                  | 16:30                               | 64%                  | 20:30                               | 8%  | 10%                                                         |
| CAULFIELD ROAD       | 48%               | 63%                  | 06:00                               | 39%                  | 17:00                               | 15% | 16%                                                         |
| FIRBANK ROAD         | 38%               | 57%                  | 08:00                               | 16%                  | 17:00                               | 24% | 31%                                                         |
| GORDON ROAD          | 97%               | 110%                 | 10:00                               | 78%                  | 19:30                               | 27% | 31%                                                         |
| HAWTHORNE CLOSE      | 37%               | 43%                  | 08:30                               | 24%                  | 20:30                               | 5%  | 7%                                                          |
| HOLLYDALE ROAD       | 92%               | 103%                 | 09:30                               | 67%                  | 20:30                               | 25% | 30%                                                         |
| KIRKWOOD ROAD        | 59%               | 67%                  | 06:00                               | 51%                  | 18:00                               | 16% | 19%                                                         |
| LANVANOR ROAD        | 66%               | 73%                  | 14:00                               | 50%                  | 20:30                               | 10% | 11%                                                         |
| LUGARD ROAD          | 71%               | 79%                  | 12:00                               | 62%                  | 20:30                               | 26% | 31%                                                         |
| LULWORTH ROAD        | 20%               | 33%                  | 06:00                               | 6%                   | 15:30                               | 0%  | 0%                                                          |
| STANBURY ROAD        | 68%               | 75%                  | 12:30                               | 60%                  | 06:00                               | 14% | 15%                                                         |
| ZONE AVERAGE or MODE | 61%               | 73%                  | 06:00                               | <b>45%</b>           | 20:30                               | 19% | 22%                                                         |
| ZONE MAX             | 97%               | 110%                 | N/A                                 | 78%                  | N/A                                 | 56% | 62%                                                         |
| ZONE MIN             | 20%               | 33%                  | N/A                                 | 6%                   | N/A                                 | 0%  | 0%                                                          |

| ROAD                 | Average Occupancy | Maximum<br>Occupancy | TIME OF 1ST<br>MAXIMUM<br>OCCUPANCY | Minimum<br>Occupancy | TIME OF 1ST<br>MINIMUM<br>OCCUPANCY |     | AVE COMMUTER<br>/ NON RESIDENT<br>(DAY PERIOD<br>0730-1830) |
|----------------------|-------------------|----------------------|-------------------------------------|----------------------|-------------------------------------|-----|-------------------------------------------------------------|
| BIDWELL STREET       | 17%               | 22%                  | 10:30                               | 11%                  | 06:00                               | 0%  | 0%                                                          |
| BRAYARDS ROAD        | 72%               | 80%                  | 06:30                               | 64%                  | 13:00                               | 7%  | 8%                                                          |
| CAULFIELD ROAD       | 45%               | 65%                  | 06:00                               | 32%                  | 12:00                               | 9%  | 9%                                                          |
| FIRBANK ROAD         | 30%               | 41%                  | 13:00                               | 19%                  | 19:00                               | 17% | 22%                                                         |
| GORDON ROAD          | 93%               | 102%                 | 09:30                               | 82%                  | 20:30                               | 21% | 23%                                                         |
| HAWTHORNE CLOSE      | 31%               | 38%                  | 10:00                               | 24%                  | 14:00                               | 5%  | 3%                                                          |
| HOLLYDALE ROAD       | 79%               | 94%                  | 09:30                               | 62%                  | 16:00                               | 11% | 13%                                                         |
| KIRKWOOD ROAD        | 58%               | 64%                  | 06:00                               | 47%                  | 14:30                               | 5%  | 4%                                                          |
| LANVANOR ROAD        | 64%               | 77%                  | 10:30                               | 45%                  | 14:00                               | 16% | 18%                                                         |
| LUGARD ROAD          | 57%               | 69%                  | 06:00                               | 51%                  | 14:00                               | 7%  | 7%                                                          |
| LULWORTH ROAD        | 38%               | 44%                  | 09:30                               | 33%                  | 11:00                               | 6%  | 5%                                                          |
| STANBURY ROAD        | 62%               | 73%                  | 06:00                               | 55%                  | 14:30                               | 8%  | 9%                                                          |
| ZONE AVERAGE or MODE | 54%               | 64%                  | 06:00                               | 44%                  | 14:00                               | 9%  | 10%                                                         |
| ZONE MAX             | 93%               | 102%                 | N/A                                 | 82%                  | N/A                                 | 21% | 23%                                                         |
| ZONE MIN             | 17%               | 22%                  | N/A                                 | 11%                  | N/A                                 | 0%  | 0%                                                          |