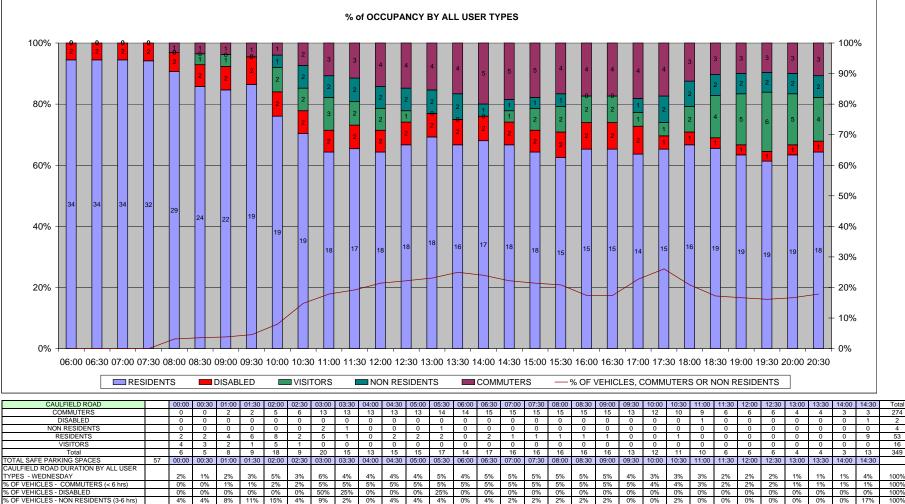

#### 

1%

0%

100%

Wednesday 08.06.2011 BRAYARDS ROAD

| CAULFIELD ROAD                          |      | 06:00 | 06:30 | 07:00 | 07:30 | 08:00 | 08:30 | 09:00 | 09:30 | 10:00 | 10:30 | 11:00 | 11:30 | 12:00 | 12:30 | 13:00 | 13:30 | 14:00 | 14:30 | 15:00 | 15:30 | 16:00 | 16:30 | 17:00 | 17:30 | 18:00 | 18:30 | 19:00 | 19:30 | 20:00 | 20:30 |
|-----------------------------------------|------|-------|-------|-------|-------|-------|-------|-------|-------|-------|-------|-------|-------|-------|-------|-------|-------|-------|-------|-------|-------|-------|-------|-------|-------|-------|-------|-------|-------|-------|-------|
| COMMUTERS                               |      | 0     | 0     | 0     | 0     | 1     | 1     | 1     | 1     | 1     | 2     | 3     | 3     | 4     | 4     | 4     | 4     | 5     | 5     | 5     | 4     | 4     | 4     | 4     | 4     | 3     | 3     | 3     | 3     | 3     | 3     |
| DISABLED                                |      | 2     | 2     | 2     | 2     | 2     | 2     | 2     | 2     | 2     | 2     | 2     | 2     | 2     | 2     | 2     | 2     | 2     | 2     | 2     | 2     | 2     | 2     | 2     | 1     | 1     | 1     | 1     | 1     | 1     | 1     |
| NON RESIDENTS                           |      | 0     | 0     | 0     | 0     | 0     | 0     | 0     | 0     | 1     | 2     | 2     | 2     | 2     | 2     | 2     | 2     | 1     | 1     | 1     | 1     | 0     | 0     | 1     | 2     | 2     | 2     | 2     | 2     | 2     | 2     |
| RESIDENTS                               |      | 34    | 34    | 34    | 32    | 29    | 24    | 22    | 19    | 19    | 19    | 18    | 17    | 18    | 18    | 18    | 16    | 17    | 18    | 18    | 15    | 15    | 15    | 14    | 15    | 16    | 19    | 19    | 19    | 19    | 18    |
| VISITORS                                |      | 0     | 0     | 0     | 0     | 0     | 1     | 1     | 0     | 2     | 2     | 3     | 2     | 2     | 1     | 0     | 0     | 0     | 1     | 2     | 2     | 2     | 2     | 1     | 1     | 2     | 4     | 5     | 6     | 5     | 4     |
|                                         |      |       |       |       |       |       |       |       |       |       |       |       |       |       |       |       |       |       |       |       |       |       |       |       |       |       |       |       |       |       |       |
| TOTAL SAFE PARKING SPACES               | 57   | 06:00 | 06:30 | 07:00 | 07:30 | 08:00 | 08:30 | 09:00 | 09:30 | 10:00 | 10:30 | 11:00 | 11:30 | 12:00 | 12:30 | 13:00 | 13:30 | 14:00 | 14:30 | 15:00 | 15:30 | 16:00 | 16:30 | 17:00 | 17:30 | 18:00 | 18:30 | 19:00 | 19:30 | 20:00 | 20:30 |
| CAULFIELD ROAD OCCUPANCY BY ALL         |      |       |       |       |       |       |       |       |       |       |       |       |       |       |       |       |       |       |       |       |       |       |       |       |       |       |       |       |       |       |       |
| USER TYPES - WEDNESDAY                  |      | 63%   | 63%   | 63%   | 60%   | 56%   | 49%   | 46%   | 39%   | 44%   | 47%   | 49%   | 46%   | 49%   | 47%   | 46%   | 42%   | 44%   | 47%   | 49%   | 42%   | 40%   | 40%   | 39%   | 40%   | 42%   | 51%   | 53%   | 54%   | 53%   | 49%   |
| % OF VEHICLES - COMMUTERS (< 6 hrs)     |      | 0%    | 0%    | 0%    | 0%    | 2%    | 2%    | 2%    | 2%    | 2%    | 4%    | 5%    | 5%    | 7%    | 7%    | 7%    | 7%    | 9%    | 9%    | 9%    | 7%    | 7%    | 7%    | 7%    | 7%    | 5%    | 5%    | 5%    | 5%    | 5%    | 5%    |
| % OF VEHICLES - DISABLED                |      | 4%    | 4%    | 4%    | 4%    | 4%    | 4%    | 4%    | 4%    | 4%    | 4%    | 4%    | 4%    | 4%    | 4%    | 4%    | 4%    | 4%    | 4%    | 4%    | 4%    | 4%    | 4%    | 4%    | 2%    | 2%    | 2%    | 2%    | 2%    | 2%    | 2%    |
| % OF VEHICLES - NON RESIDENTS (3-6 hrs) |      | 0%    | 0%    | 0%    | 0%    | 0%    | 0%    | 0%    | 0%    | 2%    | 4%    | 4%    | 4%    | 4%    | 4%    | 4%    | 4%    | 2%    | 2%    | 2%    | 2%    | 0%    | 0%    | 2%    | 4%    | 4%    | 4%    | 4%    | 4%    | 4%    | 4%    |
| % OF VEHICLES - RESIDENTS               |      | 60%   | 60%   | 60%   | 56%   | 51%   | 42%   | 39%   | 33%   | 33%   | 33%   | 32%   | 30%   | 32%   | 32%   | 32%   | 28%   | 30%   | 32%   | 32%   | 26%   | 26%   | 26%   | 25%   | 26%   | 28%   | 33%   | 33%   | 33%   | 33%   | 32%   |
| % OF VEHICLES - VISITORS (0-3 hrs)      |      | 0%    | 0%    | 0%    | 0%    | 0%    | 2%    | 2%    | 0%    | 4%    | 4%    | 5%    | 4%    | 4%    | 2%    | 0%    | 0%    | 0%    | 2%    | 4%    | 4%    | 4%    | 4%    | 2%    | 2%    | 4%    | 7%    | 9%    | 11%   | 9%    | 7%    |
|                                         |      |       |       |       |       |       |       |       |       |       |       |       |       |       |       |       |       |       |       |       |       |       |       |       |       |       |       |       |       |       | -     |
| % OF VEHICLES, COMMUTERS OR NON RESID   | ENTS | 0%    | 0%    | 0%    | 0%    | 3%    | 4%    | 4%    | 5%    | 8%    | 15%   | 18%   | 19%   | 21%   | 22%   | 23%   | 25%   | 24%   | 22%   | 21%   | 21%   | 17%   | 17%   | 23%   | 26%   | 21%   | 17%   | 17%   | 16%   | 17%   | 18%   |
| % OF VEHICLES RESIDENTS/VISITORS/DISABL | FD   | 100%  | 100%  | 100%  | 100%  | 97%   | 96%   | 96%   | 95%   | 92%   | 85%   | 82%   | 81%   | 79%   | 78%   | 77%   | 75%   | 76%   | 78%   | 79%   | 79%   | 83%   | 83%   | 77%   | 74%   | 79%   | 83%   | 83%   | 84%   | 83%   | 82%   |

Wednesday 08.06.2011 CAULFIELD ROAD

| FIRBANK ROAD                          |       | 06:00 | 06:30 | 07:00 | 07:30 | 08:00 | 08:30 | 09:00 | 09:30 | 10:00 | 10:30 | 11:00 | 11:30 | 12:00 | 12:30 | 13:00 | 13:30 | 14:00 | 14:30 | 15:00 | 15:30 | 16:00 | 16:30 | 17:00 | 17:30 | 18:00 | 18:30 | 19:00 | 19:30 | 20:00 | 20:3  |
|---------------------------------------|-------|-------|-------|-------|-------|-------|-------|-------|-------|-------|-------|-------|-------|-------|-------|-------|-------|-------|-------|-------|-------|-------|-------|-------|-------|-------|-------|-------|-------|-------|-------|
| COMMUTERS                             |       | 0     | 0     | 1     | 3     | 6     | 6     | 6     | 6     | 6     | 6     | 6     | 6     | 6     | 6     | 6     | 6     | 6     | 6     | 6     | 6     | 6     | 6     | 0     | 0     | 0     | 0     | 0     | 0     | 0     | 0     |
| DISABLED                              |       | 0     | 0     | 0     | 0     | 0     | 0     | 0     | 0     | 0     | 0     | 0     | 0     | 0     | 0     | 0     | 0     | 0     | 0     | 0     | 0     | 0     | 0     | 0     | 0     | 0     | 0     | 0     | 0     | 0     | 0     |
| NON RESIDENTS                         |       | 0     | 0     | 0     | 0     | 1     | 1     | 1     | 1     | 1     | 1     | 1     | 0     | 0     | 0     | 0     | 0     | 0     | 0     | 0     | 0     | 0     | 0     | 0     | 0     | 0     | 0     | 0     | 0     | 0     | 0     |
| RESIDENTS                             |       | 13    | 13    | 13    | 13    | 12    | 11    | 10    | 10    | 10    | 10    | 10    | 10    | 10    | 10    | 9     | 9     | 9     | 8     | 8     | 8     | 8     | 8     | 6     | 8     | 8     | 8     | 8     | 8     | 8     | 9     |
| VISITORS                              |       | 0     | 0     | 2     | 2     | 2     | 2     | 1     | 1     | 1     | 0     | 0     | 0     | 0     | 0     | 1     | 1     | 0     | 1     | 1     | 1     | 1     | 1     | 0     | 0     | 0     | 0     | 0     | 0     | 0     | 0     |
|                                       |       |       |       |       |       |       |       |       |       |       |       |       |       |       |       |       |       |       |       |       |       |       |       |       |       |       |       |       |       |       |       |
| OTAL SAFE PARKING SPACES              | 37    | 06:00 | 06:30 | 07:00 | 07:30 | 08:00 | 08:30 | 09:00 | 09:30 | 10:00 | 10:30 | 11:00 | 11:30 | 12:00 | 12:30 | 13:00 | 13:30 | 14:00 | 14:30 | 15:00 | 15:30 | 16:00 | 16:30 | 17:00 | 17:30 | 18:00 | 18:30 | 19:00 | 19:30 | 20:00 | 20:3/ |
| IRBANK ROAD OCCUPANCY BY ALL USER     |       |       |       |       |       |       |       |       |       |       |       |       |       |       |       |       |       |       |       |       |       |       |       |       |       |       |       |       |       |       |       |
| YPES - WEDNESDAY                      |       | 35%   | 35%   | 43%   | 49%   | 57%   | 54%   | 49%   | 49%   | 49%   | 46%   | 46%   | 43%   | 43%   | 43%   | 43%   | 43%   | 41%   | 41%   | 41%   | 41%   | 41%   | 41%   | 16%   | 22%   | 22%   | 22%   | 22%   | 22%   | 22%   | 24%   |
| OF VEHICLES - COMMUTERS (< 6 hrs)     |       | 0%    | 0%    | 3%    | 8%    | 16%   | 16%   | 16%   | 16%   | 16%   | 16%   | 16%   | 16%   | 16%   | 16%   | 16%   | 16%   | 16%   | 16%   | 16%   | 16%   | 16%   | 16%   | 0%    | 0%    | 0%    | 0%    | 0%    | 0%    | 0%    | 0%    |
| OF VEHICLES - DISABLED                |       | 0%    | 0%    | 0%    | 0%    | 0%    | 0%    | 0%    | 0%    | 0%    | 0%    | 0%    | 0%    | 0%    | 0%    | 0%    | 0%    | 0%    | 0%    | 0%    | 0%    | 0%    | 0%    | 0%    | 0%    | 0%    | 0%    | 0%    | 0%    | 0%    | 0%    |
| OF VEHICLES - NON RESIDENTS (3-6 hrs) |       | 0%    | 0%    | 0%    | 0%    | 3%    | 3%    | 3%    | 3%    | 3%    | 3%    | 3%    | 0%    | 0%    | 0%    | 0%    | 0%    | 0%    | 0%    | 0%    | 0%    | 0%    | 0%    | 0%    | 0%    | 0%    | 0%    | 0%    | 0%    | 0%    | 0%    |
| OF VEHICLES - RESIDENTS               |       | 35%   | 35%   | 35%   | 35%   | 32%   | 30%   | 27%   | 27%   | 27%   | 27%   | 27%   | 27%   | 27%   | 27%   | 24%   | 24%   | 24%   | 22%   | 22%   | 22%   | 22%   | 22%   | 16%   | 22%   | 22%   | 22%   | 22%   | 22%   | 22%   | 24%   |
| OF VEHICLES - VISITORS (0-3 hrs)      |       | 0%    | 0%    | 5%    | 5%    | 5%    | 5%    | 3%    | 3%    | 3%    | 0%    | 0%    | 0%    | 0%    | 0%    | 3%    | 3%    | 0%    | 3%    | 3%    | 3%    | 3%    | 3%    | 0%    | 0%    | 0%    | 0%    | 0%    | 0%    | 0%    | 0%    |
|                                       |       |       |       |       |       |       |       |       |       |       |       |       |       |       |       |       |       |       |       |       |       |       |       |       |       |       |       |       |       |       |       |
| OF VEHICLES, COMMUTERS OR NON RESID   | DENTS | 0%    | 0%    | 6%    | 17%   | 33%   | 35%   | 39%   | 39%   | 39%   | 41%   | 41%   | 38%   | 38%   | 38%   | 38%   | 38%   | 40%   | 40%   | 40%   | 40%   | 40%   | 40%   | 0%    | 0%    | 0%    | 0%    | 0%    | 0%    | 0%    | 0%    |
| OF VEHICLES RESIDENTS/VISITORS/DISABI | ED    | 100%  | 100%  | 94%   | 83%   | 67%   | 65%   | 61%   | 61%   | 61%   | 59%   | 59%   | 63%   | 63%   | 63%   | 63%   | 63%   | 60%   | 60%   | 60%   | 60%   | 60%   | 60%   | 100%  | 100%  | 100%  | 100%  | 100%  | 100%  | 100%  | 100%  |