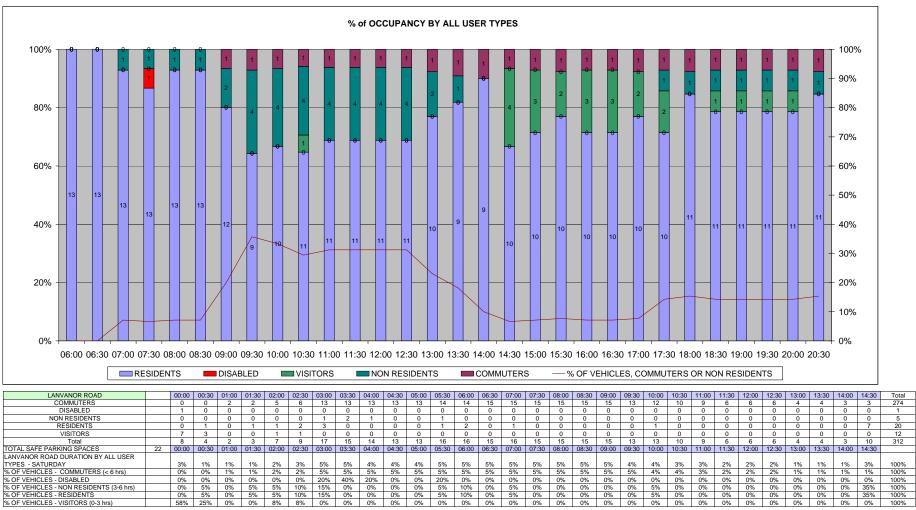

| ROAD                 | Average Occupancy | Maximum<br>Occupancy | TIME OF 1ST<br>MAXIMUM<br>OCCUPANCY | Minimum<br>Occupancy | TIME OF 1ST<br>MINIMUM<br>OCCUPANCY |     | AVE COMMUTER<br>/ NON RESIDENT<br>(DAY PERIOD<br>0730-1830) |
|----------------------|-------------------|----------------------|-------------------------------------|----------------------|-------------------------------------|-----|-------------------------------------------------------------|
| BIDWELL STREET       | 60%               | 89%                  | 16:00                               | 22%                  | 06:00                               | 56% | 62%                                                         |
| BRAYARDS ROAD        | 74%               | 81%                  | 16:30                               | 64%                  | 20:30                               | 8%  | 10%                                                         |
| CAULFIELD ROAD       | 48%               | 63%                  | 06:00                               | 39%                  | 17:00                               | 15% | 16%                                                         |
| FIRBANK ROAD         | 38%               | 57%                  | 08:00                               | 16%                  | 17:00                               | 24% | 31%                                                         |
| GORDON ROAD          | 97%               | 110%                 | 10:00                               | 78%                  | 19:30                               | 27% | 31%                                                         |
| HAWTHORNE CLOSE      | 37%               | 43%                  | 08:30                               | 24%                  | 20:30                               | 5%  | 7%                                                          |
| HOLLYDALE ROAD       | 92%               | 103%                 | 09:30                               | 67%                  | 20:30                               | 25% | 30%                                                         |
| KIRKWOOD ROAD        | 59%               | 67%                  | 06:00                               | 51%                  | 18:00                               | 16% | 19%                                                         |
| LANVANOR ROAD        | 66%               | 73%                  | 14:00                               | 50%                  | 20:30                               | 10% | 11%                                                         |
| LUGARD ROAD          | 71%               | 79%                  | 12:00                               | 62%                  | 20:30                               | 26% | 31%                                                         |
| LULWORTH ROAD        | 20%               | 33%                  | 06:00                               | 6%                   | 15:30                               | 0%  | 0%                                                          |
| STANBURY ROAD        | 68%               | 75%                  | 12:30                               | 60%                  | 06:00                               | 14% | 15%                                                         |
| ZONE AVERAGE or MODE | 61%               | 73%                  | 06:00                               | <b>45%</b>           | 20:30                               | 19% | 22%                                                         |
| ZONE MAX             | 97%               | 110%                 | N/A                                 | 78%                  | N/A                                 | 56% | 62%                                                         |
| ZONE MIN             | 20%               | 33%                  | N/A                                 | 6%                   | N/A                                 | 0%  | 0%                                                          |

| ROAD                 | Average Occupancy | Maximum<br>Occupancy | TIME OF 1ST<br>MAXIMUM<br>OCCUPANCY | Minimum<br>Occupancy | TIME OF 1ST<br>MINIMUM<br>OCCUPANCY |     | AVE COMMUTER<br>/ NON RESIDENT<br>(DAY PERIOD<br>0730-1830) |
|----------------------|-------------------|----------------------|-------------------------------------|----------------------|-------------------------------------|-----|-------------------------------------------------------------|
| BIDWELL STREET       | 17%               | 22%                  | 10:30                               | 11%                  | 06:00                               | 0%  | 0%                                                          |
| BRAYARDS ROAD        | 72%               | 80%                  | 06:30                               | 64%                  | 13:00                               | 7%  | 8%                                                          |
| CAULFIELD ROAD       | 45%               | 65%                  | 06:00                               | 32%                  | 12:00                               | 9%  | 9%                                                          |
| FIRBANK ROAD         | 30%               | 41%                  | 13:00                               | 19%                  | 19:00                               | 17% | 22%                                                         |
| GORDON ROAD          | 93%               | 102%                 | 09:30                               | 82%                  | 20:30                               | 21% | 23%                                                         |
| HAWTHORNE CLOSE      | 31%               | 38%                  | 10:00                               | 24%                  | 14:00                               | 5%  | 3%                                                          |
| HOLLYDALE ROAD       | 79%               | 94%                  | 09:30                               | 62%                  | 16:00                               | 11% | 13%                                                         |
| KIRKWOOD ROAD        | 58%               | 64%                  | 06:00                               | 47%                  | 14:30                               | 5%  | 4%                                                          |
| LANVANOR ROAD        | 64%               | 77%                  | 10:30                               | 45%                  | 14:00                               | 16% | 18%                                                         |
| LUGARD ROAD          | 57%               | 69%                  | 06:00                               | 51%                  | 14:00                               | 7%  | 7%                                                          |
| LULWORTH ROAD        | 38%               | 44%                  | 09:30                               | 33%                  | 11:00                               | 6%  | 5%                                                          |
| STANBURY ROAD        | 62%               | 73%                  | 06:00                               | 55%                  | 14:30                               | 8%  | 9%                                                          |
| ZONE AVERAGE or MODE | 54%               | 64%                  | 06:00                               | 44%                  | 14:00                               | 9%  | 10%                                                         |
| ZONE MAX             | 93%               | 102%                 | N/A                                 | 82%                  | N/A                                 | 21% | 23%                                                         |
| ZONE MIN             | 17%               | 22%                  | N/A                                 | 11%                  | N/A                                 | 0%  | 0%                                                          |