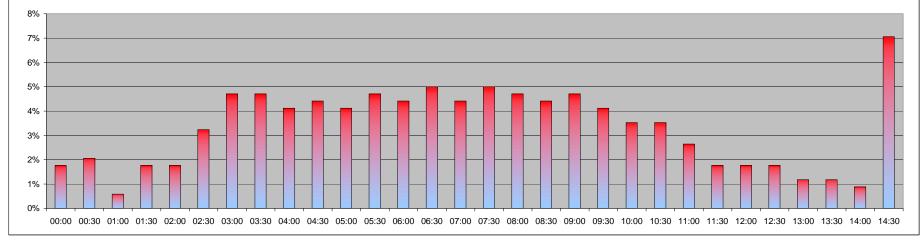

| BIDWELL STREET                          |      | 06:00 | 06:30 | 07:00 | 07:30 | 08:00 | 08:30 | 09:00 | 09:30 | 10:00 | 10:30 | 11:00 | 11:30 | 12:00 | 12:30 | 13:00 | 13:30 | 14:00 | 14:30 | 15:00 | 15:30 | 16:00 | 16:30 | 17:00 | 17:30 | 18:00 | 18:30 | 19:00 | 19:30 | 20:00 | 20:30 |
|-----------------------------------------|------|-------|-------|-------|-------|-------|-------|-------|-------|-------|-------|-------|-------|-------|-------|-------|-------|-------|-------|-------|-------|-------|-------|-------|-------|-------|-------|-------|-------|-------|-------|
| COMMUTERS                               |      | 0     | 0     | 0     | 0     | 1     | 3     | 3     | 3     | 4     | 4     | 4     | 4     | 4     | 4     | 4     | 4     | 4     | 4     | 4     | 4     | 4     | 4     | 4     | 4     | 4     | 3     | 2     | 2     | 2     | 2     |
| DISABLED                                |      | 0     | 0     | 0     | 0     | 0     | 0     | 0     | 0     | 0     | 0     | 0     | 0     | 0     | 0     | 0     | 0     | 0     | 0     | 0     | 0     | 0     | 0     | 0     | 0     | 0     | 0     | 0     | 0     | 0     | 0     |
| NON RESIDENTS                           |      | 0     | 0     | 0     | 0     | 0     | 0     | 0     | 0     | 0     | 0     | 1     | 1     | 1     | 1     | 1     | 1     | 1     | 1     | 1     | 1     | 1     | 1     | 0     | 0     | 0     | 0     | 0     | 0     | 0     | 0     |
| RESIDENTS                               |      | 2     | 2     | 2     | 2     | 2     | 2     | 2     | 2     | 2     | 2     | 2     | 2     | 2     | 2     | 2     | 2     | 2     | 2     | 2     | 2     | 2     | 2     | 2     | 2     | 2     | 2     | 2     | 2     | 1     | 1     |
| VISITORS                                |      | 0     | 0     | 0     | 0     | 0     | 0     | 0     | 0     | 0     | 0     | 0     | 0     | 0     | 0     | 0     | 0     | 0     | 0     | 0     | 1     | 1     | 1     | 0     | 0     | 0     | 0     | 0     | 0     | 0     | 0     |
|                                         |      |       |       |       |       |       |       |       |       |       |       |       |       |       |       |       |       |       |       |       |       |       |       |       |       |       |       |       |       |       |       |
| TOTAL SAFE PARKING SPACES               | 9    | 06:00 | 06:30 | 07:00 | 07:30 | 08:00 | 08:30 | 09:00 | 09:30 | 10:00 | 10:30 | 11:00 | 11:30 | 12:00 | 12:30 | 13:00 | 13:30 | 14:00 | 14:30 | 15:00 | 15:30 | 16:00 | 16:30 | 17:00 | 17:30 | 18:00 | 18:30 | 19:00 | 19:30 | 20:00 | 20:30 |
| BIDWELL STREET OCCUPANCY BY ALL         |      |       |       |       |       |       |       |       |       |       |       |       |       |       |       |       |       |       |       |       |       |       |       |       |       |       |       |       |       |       |       |
| USER TYPES - WEDNESDAY                  |      | 22%   | 22%   | 22%   | 22%   | 33%   | 56%   | 56%   | 56%   | 67%   | 67%   | 78%   | 78%   | 78%   | 78%   | 78%   | 78%   | 78%   | 78%   | 78%   | 89%   | 89%   | 89%   | 67%   | 67%   | 67%   | 56%   | 44%   | 44%   | 33%   | 33%   |
| % OF VEHICLES - COMMUTERS (< 6 hrs)     |      | 0%    | 0%    | 0%    | 0%    | 11%   | 33%   | 33%   | 33%   | 44%   | 44%   | 44%   | 44%   | 44%   | 44%   | 44%   | 44%   | 44%   | 44%   | 44%   | 44%   | 44%   | 44%   | 44%   | 44%   | 44%   | 33%   | 22%   | 22%   | 22%   | 22%   |
| % OF VEHICLES - DISABLED                |      | 0%    | 0%    | 0%    | 0%    | 0%    | 0%    | 0%    | 0%    | 0%    | 0%    | 0%    | 0%    | 0%    | 0%    | 0%    | 0%    | 0%    | 0%    | 0%    | 0%    | 0%    | 0%    | 0%    | 0%    | 0%    | 0%    | 0%    | 0%    | 0%    | 0%    |
| % OF VEHICLES - NON RESIDENTS (3-6 hrs) |      | 0%    | 0%    | 0%    | 0%    | 0%    | 0%    | 0%    | 0%    | 0%    | 0%    | 11%   | 11%   | 11%   | 11%   | 11%   | 11%   | 11%   | 11%   | 11%   | 11%   | 11%   | 11%   | 0%    | 0%    | 0%    | 0%    | 0%    | 0%    | 0%    | 0%    |
| % OF VEHICLES - RESIDENTS               |      | 22%   | 22%   | 22%   | 22%   | 22%   | 22%   | 22%   | 22%   | 22%   | 22%   | 22%   | 22%   | 22%   | 22%   | 22%   | 22%   | 22%   | 22%   | 22%   | 22%   | 22%   | 22%   | 22%   | 22%   | 22%   | 22%   | 22%   | 22%   | 11%   | 11%   |
| % OF VEHICLES - VISITORS (0-3 hrs)      |      | 0%    | 0%    | 0%    | 0%    | 0%    | 0%    | 0%    | 0%    | 0%    | 0%    | 0%    | 0%    | 0%    | 0%    | 0%    | 0%    | 0%    | 0%    | 0%    | 11%   | 11%   | 11%   | 0%    | 0%    | 0%    | 0%    | 0%    | 0%    | 0%    | 0%    |
|                                         |      |       |       |       |       |       |       |       |       |       |       |       |       |       |       |       |       |       |       |       |       |       |       |       |       |       |       |       |       |       |       |
| % OF VEHICLES, COMMUTERS OR NON RESID   | ENTS | 0%    | 0%    | 0%    | 0%    | 33%   | 60%   | 60%   |       | 67%   |       |       |       | 71%   |       | 71%   | 71%   | 71%   | 71%   | 71%   | 63%   | 63%   | 63%   | 67%   | 67%   | 67%   | 60%   | 50%   | 50%   | 67%   |       |
| % OF VEHICLES RESIDENTS/VISITORS/DISABL | ED   | 100%  | 100%  | 100%  | 100%  | 67%   | 40%   | 40%   | 40%   | 33%   | 33%   | 29%   | 29%   | 29%   | 29%   | 29%   | 29%   | 29%   | 29%   | 29%   | 38%   | 38%   | 38%   | 33%   | 33%   | 33%   | 40%   | 50%   | 50%   | 33%   | 33%   |