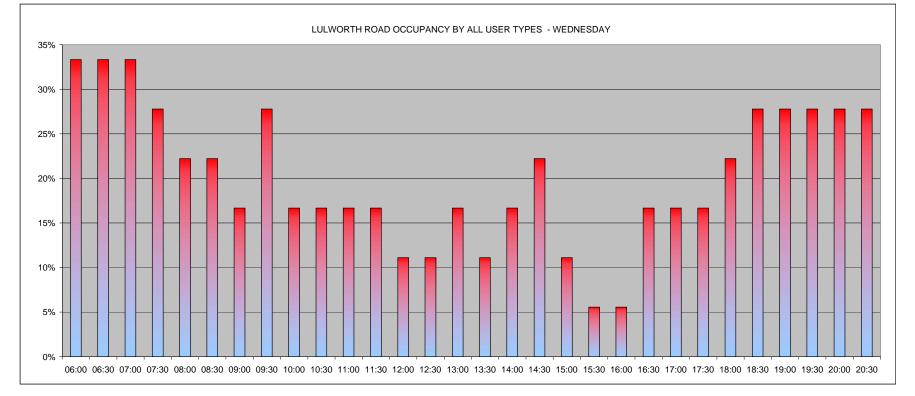

If you haven't received your consultation pack please contact us:

Email: parkingreview@southwark.gov.uk

Telephone: 020 7525 2131

Appendix 5

| Parking survey summary: | QUEENS ROAD          | Green = < 70%      |
|-------------------------|----------------------|--------------------|
| Survey date:            | Wednsday 8 June 2011 | Amber = 70% to 80% |
| Survey period:          | 0600-2100            | Red = 80%>         |

| ROAD                 | Average Occupancy | Maximum<br>Occupancy | TIME OF 1ST<br>MAXIMUM<br>OCCUPANCY | Minimum<br>Occupancy | TIME OF 1ST<br>MINIMUM<br>OCCUPANCY |     | AVE COMMUTER<br>/ NON RESIDENT<br>(DAY PERIOD<br>0730-1830) |
|----------------------|-------------------|----------------------|-------------------------------------|----------------------|-------------------------------------|-----|-------------------------------------------------------------|
| BIDWELL STREET       | 60%               | 89%                  | 16:00                               | 22%                  | 06:00                               | 56% | 62%                                                         |
| BRAYARDS ROAD        | 74%               | 81%                  | 16:30                               | 64%                  | 20:30                               | 8%  | 10%                                                         |
| CAULFIELD ROAD       | 48%               | 63%                  | 06:00                               | 39%                  | 17:00                               | 15% | 16%                                                         |
| FIRBANK ROAD         | 38%               | 57%                  | 08:00                               | 16%                  | 17:00                               | 24% | 31%                                                         |
| GORDON ROAD          | 97%               | 110%                 | 10:00                               | 78%                  | 19:30                               | 27% | 31%                                                         |
| HAWTHORNE CLOSE      | 37%               | 43%                  | 08:30                               | 24%                  | 20:30                               | 5%  | 7%                                                          |
| HOLLYDALE ROAD       | 92%               | 103%                 | 09:30                               | 67%                  | 20:30                               | 25% | 30%                                                         |
| KIRKWOOD ROAD        | 59%               | 67%                  | 06:00                               | 51%                  | 18:00                               | 16% | 19%                                                         |
| LANVANOR ROAD        | 66%               | 73%                  | 14:00                               | 50%                  | 20:30                               | 10% | 11%                                                         |
| LUGARD ROAD          | 71%               | 79%                  | 12:00                               | 62%                  | 20:30                               | 26% | 31%                                                         |
| LULWORTH ROAD        | 20%               | 33%                  | 06:00                               | 6%                   | 15:30                               | 0%  | 0%                                                          |
| STANBURY ROAD        | 68%               | 75%                  | 12:30                               | 60%                  | 06:00                               | 14% | 15%                                                         |
| ZONE AVERAGE or MODE | 61%               | 73%                  | 06:00                               | <b>45%</b>           | 20:30                               | 19% | 22%                                                         |
| ZONE MAX             | 97%               | 110%                 | N/A                                 | 78%                  | N/A                                 | 56% | 62%                                                         |
| ZONE MIN             | 20%               | 33%                  | N/A                                 | 6%                   | N/A                                 | 0%  | 0%                                                          |