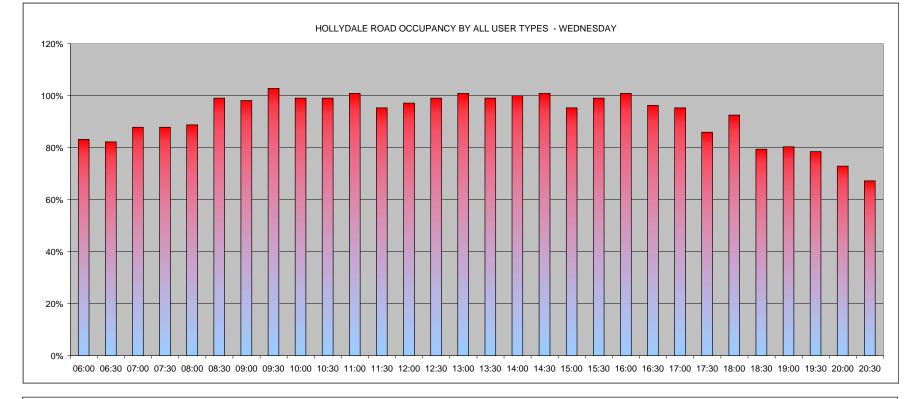

| ROAD                 | Average Occupancy | Maximum<br>Occupancy | TIME OF 1ST<br>MAXIMUM<br>OCCUPANCY | Minimum<br>Occupancy | TIME OF 1ST<br>MINIMUM<br>OCCUPANCY |     | AVE COMMUTER<br>/ NON RESIDENT<br>(DAY PERIOD<br>0730-1830) |
|----------------------|-------------------|----------------------|-------------------------------------|----------------------|-------------------------------------|-----|-------------------------------------------------------------|
| BIDWELL STREET       | 60%               | 89%                  | 16:00                               | 22%                  | 06:00                               | 56% | 62%                                                         |
| BRAYARDS ROAD        | 74%               | 81%                  | 16:30                               | 64%                  | 20:30                               | 8%  | 10%                                                         |
| CAULFIELD ROAD       | 48%               | 63%                  | 06:00                               | 39%                  | 17:00                               | 15% | 16%                                                         |
| FIRBANK ROAD         | 38%               | 57%                  | 08:00                               | 16%                  | 17:00                               | 24% | 31%                                                         |
| GORDON ROAD          | 97%               | 110%                 | 10:00                               | 78%                  | 19:30                               | 27% | 31%                                                         |
| HAWTHORNE CLOSE      | 37%               | 43%                  | 08:30                               | 24%                  | 20:30                               | 5%  | 7%                                                          |
| HOLLYDALE ROAD       | 92%               | 103%                 | 09:30                               | 67%                  | 20:30                               | 25% | 30%                                                         |
| KIRKWOOD ROAD        | 59%               | 67%                  | 06:00                               | 51%                  | 18:00                               | 16% | 19%                                                         |
| LANVANOR ROAD        | 66%               | 73%                  | 14:00                               | 50%                  | 20:30                               | 10% | 11%                                                         |
| LUGARD ROAD          | 71%               | 79%                  | 12:00                               | 62%                  | 20:30                               | 26% | 31%                                                         |
| LULWORTH ROAD        | 20%               | 33%                  | 06:00                               | 6%                   | 15:30                               | 0%  | 0%                                                          |
| STANBURY ROAD        | 68%               | 75%                  | 12:30                               | 60%                  | 06:00                               | 14% | 15%                                                         |
| ZONE AVERAGE or MODE | 61%               | 73%                  | 06:00                               | <b>45%</b>           | 20:30                               | 19% | 22%                                                         |
| ZONE MAX             | 97%               | 110%                 | N/A                                 | 78%                  | N/A                                 | 56% | 62%                                                         |
| ZONE MIN             | 20%               | 33%                  | N/A                                 | 6%                   | N/A                                 | 0%  | 0%                                                          |

| ROAD                 | Average Occupancy | Maximum<br>Occupancy | TIME OF 1ST<br>MAXIMUM<br>OCCUPANCY | Minimum<br>Occupancy | TIME OF 1ST<br>MINIMUM<br>OCCUPANCY |     | AVE COMMUTER<br>/ NON RESIDENT<br>(DAY PERIOD<br>0730-1830) |
|----------------------|-------------------|----------------------|-------------------------------------|----------------------|-------------------------------------|-----|-------------------------------------------------------------|
| BIDWELL STREET       | 17%               | 22%                  | 10:30                               | 11%                  | 06:00                               | 0%  | 0%                                                          |
| BRAYARDS ROAD        | 72%               | 80%                  | 06:30                               | 64%                  | 13:00                               | 7%  | 8%                                                          |
| CAULFIELD ROAD       | 45%               | 65%                  | 06:00                               | 32%                  | 12:00                               | 9%  | 9%                                                          |
| FIRBANK ROAD         | 30%               | 41%                  | 13:00                               | 19%                  | 19:00                               | 17% | 22%                                                         |
| GORDON ROAD          | 93%               | 102%                 | 09:30                               | 82%                  | 20:30                               | 21% | 23%                                                         |
| HAWTHORNE CLOSE      | 31%               | 38%                  | 10:00                               | 24%                  | 14:00                               | 5%  | 3%                                                          |
| HOLLYDALE ROAD       | 79%               | 94%                  | 09:30                               | 62%                  | 16:00                               | 11% | 13%                                                         |
| KIRKWOOD ROAD        | 58%               | 64%                  | 06:00                               | 47%                  | 14:30                               | 5%  | 4%                                                          |
| LANVANOR ROAD        | 64%               | 77%                  | 10:30                               | 45%                  | 14:00                               | 16% | 18%                                                         |
| LUGARD ROAD          | 57%               | 69%                  | 06:00                               | 51%                  | 14:00                               | 7%  | 7%                                                          |
| LULWORTH ROAD        | 38%               | 44%                  | 09:30                               | 33%                  | 11:00                               | 6%  | 5%                                                          |
| STANBURY ROAD        | 62%               | 73%                  | 06:00                               | 55%                  | 14:30                               | 8%  | 9%                                                          |
| ZONE AVERAGE or MODE | 54%               | 64%                  | 06:00                               | 44%                  | 14:00                               | 9%  | 10%                                                         |
| ZONE MAX             | 93%               | 102%                 | N/A                                 | 82%                  | N/A                                 | 21% | 23%                                                         |
| ZONE MIN             | 17%               | 22%                  | N/A                                 | 11%                  | N/A                                 | 0%  | 0%                                                          |