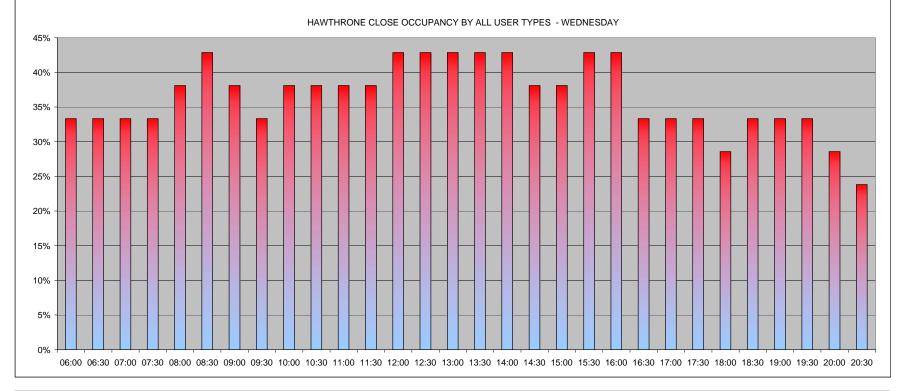

| ROAD                 | Average Occupancy | Maximum<br>Occupancy | TIME OF 1ST<br>MAXIMUM<br>OCCUPANCY | Minimum<br>Occupancy | TIME OF 1ST<br>MINIMUM<br>OCCUPANCY |     | AVE COMMUTER<br>/ NON RESIDENT<br>(DAY PERIOD<br>0730-1830) |
|----------------------|-------------------|----------------------|-------------------------------------|----------------------|-------------------------------------|-----|-------------------------------------------------------------|
| BIDWELL STREET       | 60%               | 89%                  | 16:00                               | 22%                  | 06:00                               | 56% | 62%                                                         |
| BRAYARDS ROAD        | 74%               | 81%                  | 16:30                               | 64%                  | 20:30                               | 8%  | 10%                                                         |
| CAULFIELD ROAD       | 48%               | 63%                  | 06:00                               | 39%                  | 17:00                               | 15% | 16%                                                         |
| FIRBANK ROAD         | 38%               | 57%                  | 08:00                               | 16%                  | 17:00                               | 24% | 31%                                                         |
| GORDON ROAD          | 97%               | 110%                 | 10:00                               | 78%                  | 19:30                               | 27% | 31%                                                         |
| HAWTHORNE CLOSE      | 37%               | 43%                  | 08:30                               | 24%                  | 20:30                               | 5%  | 7%                                                          |
| HOLLYDALE ROAD       | 92%               | 103%                 | 09:30                               | 67%                  | 20:30                               | 25% | 30%                                                         |
| KIRKWOOD ROAD        | 59%               | 67%                  | 06:00                               | 51%                  | 18:00                               | 16% | 19%                                                         |
| LANVANOR ROAD        | 66%               | 73%                  | 14:00                               | 50%                  | 20:30                               | 10% | 11%                                                         |
| LUGARD ROAD          | 71%               | 79%                  | 12:00                               | 62%                  | 20:30                               | 26% | 31%                                                         |
| LULWORTH ROAD        | 20%               | 33%                  | 06:00                               | 6%                   | 15:30                               | 0%  | 0%                                                          |
| STANBURY ROAD        | 68%               | 75%                  | 12:30                               | 60%                  | 06:00                               | 14% | 15%                                                         |
| ZONE AVERAGE or MODE | 61%               | 73%                  | 06:00                               | <b>45%</b>           | 20:30                               | 19% | 22%                                                         |
| ZONE MAX             | 97%               | 110%                 | N/A                                 | 78%                  | N/A                                 | 56% | 62%                                                         |
| ZONE MIN             | 20%               | 33%                  | N/A                                 | 6%                   | N/A                                 | 0%  | 0%                                                          |

| ROAD                 | Average Occupancy | Maximum<br>Occupancy | TIME OF 1ST<br>MAXIMUM<br>OCCUPANCY | Minimum<br>Occupancy | TIME OF 1ST<br>MINIMUM<br>OCCUPANCY |     | AVE COMMUTER<br>/ NON RESIDENT<br>(DAY PERIOD<br>0730-1830) |
|----------------------|-------------------|----------------------|-------------------------------------|----------------------|-------------------------------------|-----|-------------------------------------------------------------|
| BIDWELL STREET       | 17%               | 22%                  | 10:30                               | 11%                  | 06:00                               | 0%  | 0%                                                          |
| BRAYARDS ROAD        | 72%               | 80%                  | 06:30                               | 64%                  | 13:00                               | 7%  | 8%                                                          |
| CAULFIELD ROAD       | 45%               | 65%                  | 06:00                               | 32%                  | 12:00                               | 9%  | 9%                                                          |
| FIRBANK ROAD         | 30%               | 41%                  | 13:00                               | 19%                  | 19:00                               | 17% | 22%                                                         |
| GORDON ROAD          | 93%               | 102%                 | 09:30                               | 82%                  | 20:30                               | 21% | 23%                                                         |
| HAWTHORNE CLOSE      | 31%               | 38%                  | 10:00                               | 24%                  | 14:00                               | 5%  | 3%                                                          |
| HOLLYDALE ROAD       | 79%               | 94%                  | 09:30                               | 62%                  | 16:00                               | 11% | 13%                                                         |
| KIRKWOOD ROAD        | 58%               | 64%                  | 06:00                               | 47%                  | 14:30                               | 5%  | 4%                                                          |
| LANVANOR ROAD        | 64%               | 77%                  | 10:30                               | 45%                  | 14:00                               | 16% | 18%                                                         |
| LUGARD ROAD          | 57%               | 69%                  | 06:00                               | 51%                  | 14:00                               | 7%  | 7%                                                          |
| LULWORTH ROAD        | 38%               | 44%                  | 09:30                               | 33%                  | 11:00                               | 6%  | 5%                                                          |
| STANBURY ROAD        | 62%               | 73%                  | 06:00                               | 55%                  | 14:30                               | 8%  | 9%                                                          |
| ZONE AVERAGE or MODE | 54%               | 64%                  | 06:00                               | 44%                  | 14:00                               | 9%  | 10%                                                         |
| ZONE MAX             | 93%               | 102%                 | N/A                                 | 82%                  | N/A                                 | 21% | 23%                                                         |
| ZONE MIN             | 17%               | 22%                  | N/A                                 | 11%                  | N/A                                 | 0%  | 0%                                                          |