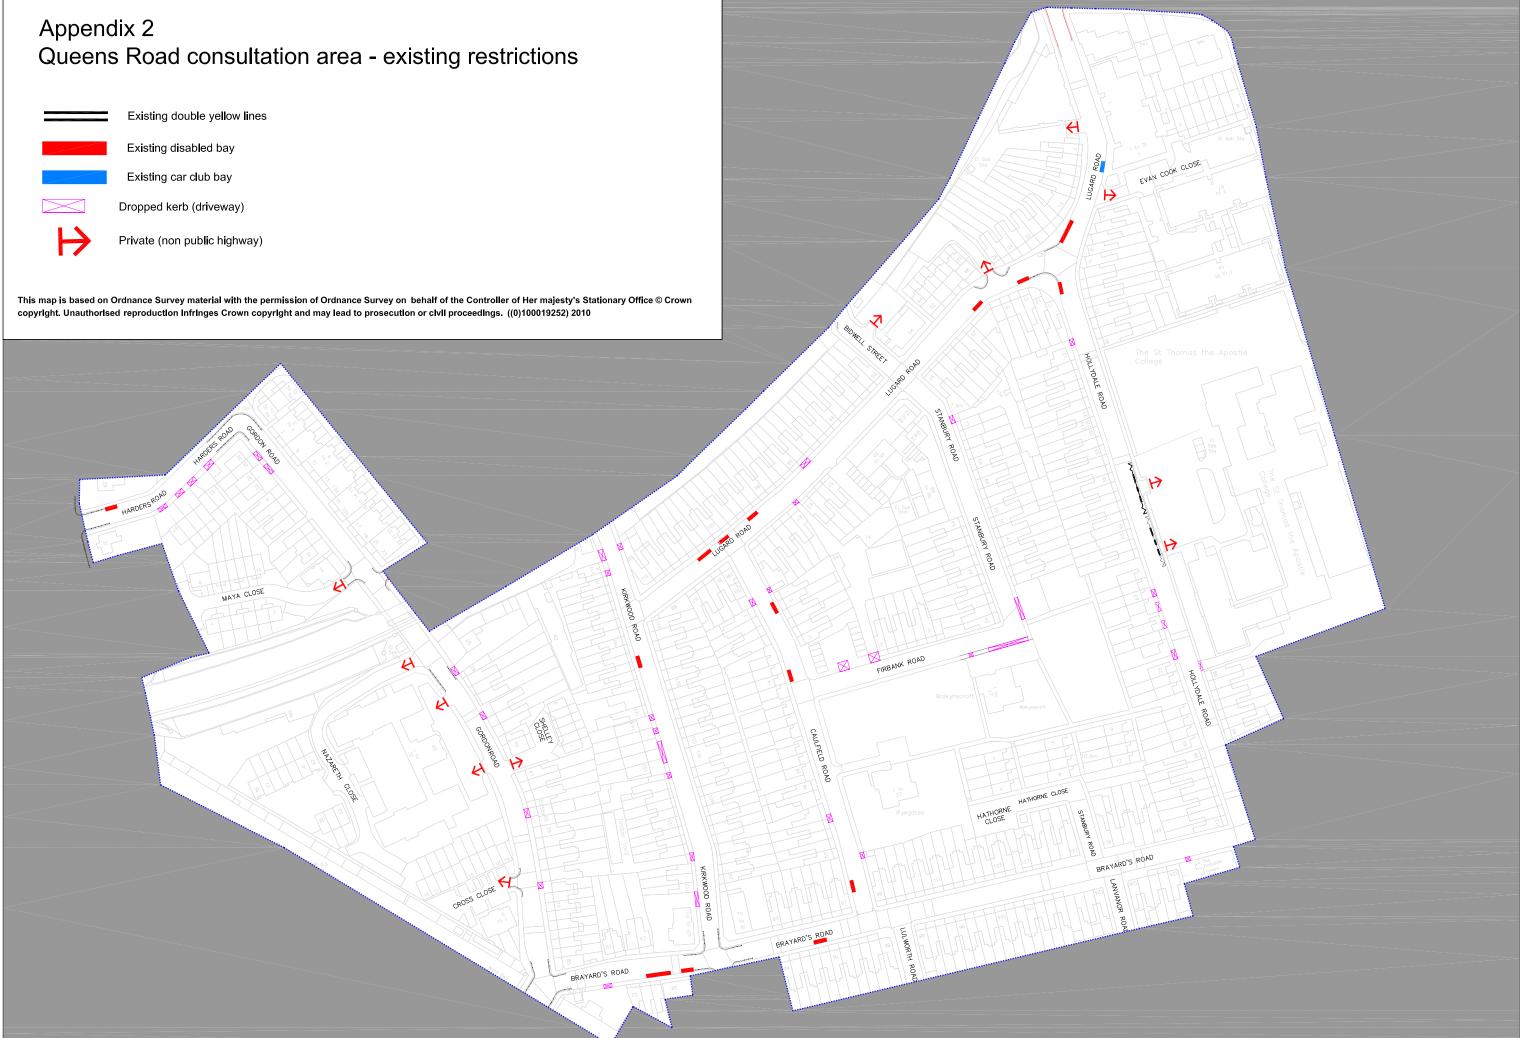

# Queens Road 1<sup>st</sup> stage CPZ study Appendices

Appendix 1 outhwark Southwark Council **Controlled Parking Zones** April 2012 **Exisiting CPZ and current consultations** Tower Hill Tower Blackfria Gateway Shadwel GAR A1203 Canno han Nat. Path Street ower of ST Tham Wapping tre SOUTHWARK ST. STAMFO ER P Danary herhith WAPPING HIGH ower Wapping Heritage Museur Ð Waterloo City H Russia Dock Woodland D Ð 0 PO Rot P RD AMAICA George's edraf (RC) ambeth Canada Water - ANDRIFF RD ABB North GRAN WER uthwar 20 Park DUTH Surre RD. Qu s. of a ININGTON PODNE GROVE PARK rden SRD EVELYN TRUNDLEYS ES dsey Dept Cenninato B VG Millwa ILDE A. URREY CANAL STREE RD. BD Burges Livesey X ION Park useum B20 Ken gto Oval O WILLOW S AN BROOK A CRD RD Deptford ROAD 1AL NEW Leis New P LOTHIAN POMEROY ST. COMMERCIAL Cross PECKHAM HILL NewRD 5 θ CAMBERW Poss lueens Road CH. ST. NEW RD. lown Peckham BRIXTON AKERNAN Leisure Cen. New RD Hall OAD KHAM R PD 40 St QU S Cross 2 NS Joh TOT Gate D NE LILFORD A PARTY New am Rve GELL LOUG Cross RD. **Aaudslev** RD. QH King's College Hos DRAKEFELL RD Hospital Ρ ckham Den A23 A UNHEAD Nunhea ouchborough DOG Brockley = COLDHARBOUR ARBOUR Brixton unction Waverley HILL 2 Park MILKWOOD RD. VAL F Nunh RD East Dulw I Legend Dulwich D INRAY Leisure RALTONRO Community Peckhan 2 HGR Cen. Hospital/ Rye Current consultations ∠Common erne ROAD 2 -ORDS RD Hill Azzia Herne Hil Queens Road study area DULWICH RD RIXTON A Dulwich HA ES. Existing CPZs MOONLA East **ILLAGE** D lwich OAK Brockwell WY. Crown copyright. All rights reserved ((0)100019252) 2008 tham Park