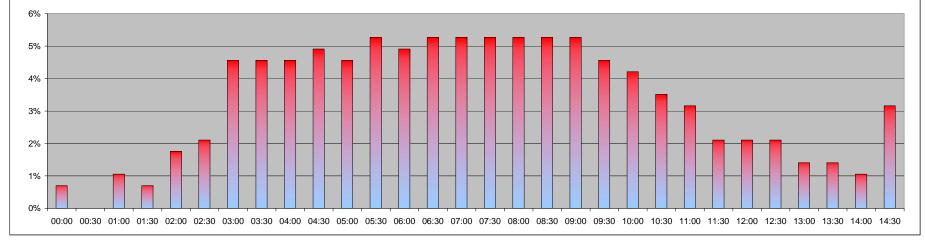

| ROAD                 | Average Occupancy | Maximum<br>Occupancy | TIME OF 1ST<br>MAXIMUM<br>OCCUPANCY | Minimum<br>Occupancy | TIME OF 1ST<br>MINIMUM<br>OCCUPANCY |     | AVE COMMUTER<br>/ NON RESIDENT<br>(DAY PERIOD<br>0730-1830) |
|----------------------|-------------------|----------------------|-------------------------------------|----------------------|-------------------------------------|-----|-------------------------------------------------------------|
| BIDWELL STREET       | 60%               | 89%                  | 16:00                               | 22%                  | 06:00                               | 56% | 62%                                                         |
| BRAYARDS ROAD        | 74%               | 81%                  | 16:30                               | 64%                  | 20:30                               | 8%  | 10%                                                         |
| CAULFIELD ROAD       | 48%               | 63%                  | 06:00                               | 39%                  | 17:00                               | 15% | 16%                                                         |
| FIRBANK ROAD         | 38%               | 57%                  | 08:00                               | 16%                  | 17:00                               | 24% | 31%                                                         |
| GORDON ROAD          | 97%               | 110%                 | 10:00                               | 78%                  | 19:30                               | 27% | 31%                                                         |
| HAWTHORNE CLOSE      | 37%               | 43%                  | 08:30                               | 24%                  | 20:30                               | 5%  | 7%                                                          |
| HOLLYDALE ROAD       | 92%               | 103%                 | 09:30                               | 67%                  | 20:30                               | 25% | 30%                                                         |
| KIRKWOOD ROAD        | 59%               | 67%                  | 06:00                               | 51%                  | 18:00                               | 16% | 19%                                                         |
| LANVANOR ROAD        | 66%               | 73%                  | 14:00                               | 50%                  | 20:30                               | 10% | 11%                                                         |
| LUGARD ROAD          | 71%               | 79%                  | 12:00                               | 62%                  | 20:30                               | 26% | 31%                                                         |
| LULWORTH ROAD        | 20%               | 33%                  | 06:00                               | 6%                   | 15:30                               | 0%  | 0%                                                          |
| STANBURY ROAD        | 68%               | 75%                  | 12:30                               | 60%                  | 06:00                               | 14% | 15%                                                         |
| ZONE AVERAGE or MODE | 61%               | 73%                  | 06:00                               | <b>45%</b>           | 20:30                               | 19% | 22%                                                         |
| ZONE MAX             | 97%               | 110%                 | N/A                                 | 78%                  | N/A                                 | 56% | 62%                                                         |
| ZONE MIN             | 20%               | 33%                  | N/A                                 | 6%                   | N/A                                 | 0%  | 0%                                                          |