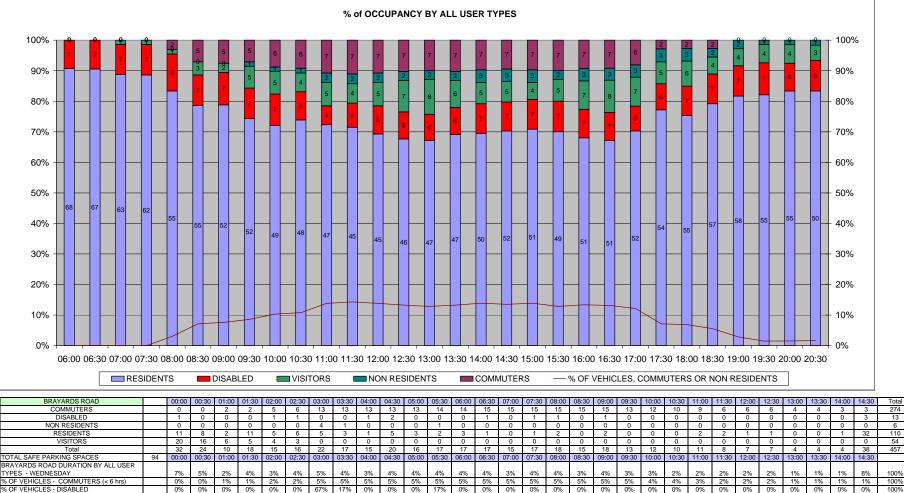

| BRAYARDS ROAD                           |    | 06:00 | 06:30 | 07:00 | 07:30 | 08:00 | 08:30 | 09:00 | 09:30 | 10:00 | 10:30 | 11:00 | 11:30 | 12:00 | 12:30 | 13:00 | 13:30 | 14:00 | 14:30 | 15:00 | 15:30 | 16:00 | 16:30 | 17:00 | 17:30 | 18:00 | 18:30 | 19:00 | 19:30 | 20:00 | 20:30 |
|-----------------------------------------|----|-------|-------|-------|-------|-------|-------|-------|-------|-------|-------|-------|-------|-------|-------|-------|-------|-------|-------|-------|-------|-------|-------|-------|-------|-------|-------|-------|-------|-------|-------|
| COMMUTERS                               |    | 0     | 0     | 0     | 0     | 2     | 5     | 5     | 5     | 6     | 6     | 7     | 7     | 7     | 7     | 7     | 7     | 7     | 7     | 7     | 7     | 7     | 7     | 6     | 2     | 2     | 2     | 0     | 0     | 0     | 0     |
| DISABLED                                |    | 7     | 7     | 7     | 7     | 8     | 7     | 7     | 7     | 7     | 6     | 4     | 5     | 6     | 6     | 6     | 6     | 7     | 7     | 7     | 7     | 7     | 7     | 6     | 6     | 7     | 7     | 7     | 7     | 6     | 6     |
| NON RESIDENTS                           |    | 0     | 0     | 0     | 0     | 0     | 0     | 0     | 1     | 1     | 1     | 2     | 2     | 2     | 2     | 2     | 2     | 3     | 3     | 3     | 2     | 3     | 3     | 3     | 3     | 3     | 2     | 2     | 1     | 1     | 1     |
| RESIDENTS                               |    | 68    | 67    | 63    | 62    | 55    | 55    | 52    | 52    | 49    | 48    | 47    | 45    | 45    | 46    | 47    | 47    | 50    | 52    | 51    | 49    | 51    | 51    | 52    | 54    | 55    | 57    | 58    | 55    | 55    | 50    |
| VISITORS                                |    | 0     | 0     | 1     | 1     | 1     | 3     | 2     | 5     | 5     | 4     | 5     | 4     | 5     | 7     | 8     | 6     | 5     | 5     | 4     | 5     | 7     | 8     | 7     | 5     | 6     | 4     | 4     | 4     | 4     | 3     |
|                                         |    |       |       |       |       |       |       |       |       |       |       |       |       |       |       |       |       |       |       |       |       |       |       |       |       |       |       |       |       |       |       |
| TOTAL SAFE PARKING SPACES               | 94 | 06:00 | 06:30 | 07:00 | 07:30 | 08:00 | 08:30 | 09:00 | 09:30 | 10:00 | 10:30 | 11:00 | 11:30 | 12:00 | 12:30 | 13:00 | 13:30 | 14:00 | 14:30 | 15:00 | 15:30 | 16:00 | 16:30 | 17:00 | 17:30 | 18:00 | 18:30 | 19:00 | 19:30 | 20:00 | 20:30 |
| BRAYARDS ROAD OCCUPANCY BY ALL          |    |       |       |       |       |       |       |       |       |       |       |       |       |       |       |       |       |       |       |       |       |       |       |       |       |       |       |       |       |       |       |
| JSER TYPES - WEDNESDAY                  |    | 80%   | 79%   | 76%   | 74%   | 70%   | 74%   | 70%   | 74%   | 72%   | 69%   | 69%   | 67%   | 69%   | 72%   | 74%   | 72%   | 77%   | 79%   | 77%   | 74%   | 80%   | 81%   | 79%   | 74%   | 78%   | 77%   | 76%   | 71%   | 70%   | 64%   |
| % OF VEHICLES - COMMUTERS (< 6 hrs)     |    | 0%    | 0%    | 0%    | 0%    | 2%    | 5%    | 5%    | 5%    | 6%    | 6%    | 7%    | 7%    | 7%    | 7%    | 7%    | 7%    | 7%    | 7%    | 7%    | 7%    | 7%    | 7%    | 6%    | 2%    | 2%    | 2%    | 0%    | 0%    | 0%    | 0%    |
| % OF VEHICLES - DISABLED                |    | 7%    | 7%    | 7%    | 7%    | 9%    | 7%    | 7%    | 7%    | 7%    | 6%    | 4%    | 5%    | 6%    | 6%    | 6%    | 6%    | 7%    | 7%    | 7%    | 7%    | 7%    | 7%    | 6%    | 6%    | 7%    | 7%    | 7%    | 7%    | 6%    | 6%    |
| % OF VEHICLES - NON RESIDENTS (3-6 hrs) |    | 0%    | 0%    | 0%    | 0%    | 0%    | 0%    | 0%    | 1%    | 1%    | 1%    | 2%    | 2%    | 2%    | 2%    | 2%    | 2%    | 3%    | 3%    | 3%    | 2%    | 3%    | 3%    | 3%    | 3%    | 3%    | 2%    | 2%    | 1%    | 1%    | 1%    |
| % OF VEHICLES - RESIDENTS               |    | 72%   | 71%   | 67%   | 66%   | 59%   | 59%   | 55%   | 55%   | 52%   | 51%   | 50%   | 48%   | 48%   | 49%   | 50%   | 50%   | 53%   | 55%   | 54%   | 52%   | 54%   | 54%   | 55%   | 57%   | 59%   | 61%   | 62%   | 59%   | 59%   | 53%   |
| % OF VEHICLES - VISITORS (0-3 hrs)      |    | 0%    | 0%    | 1%    | 1%    | 1%    | 3%    | 2%    | 5%    | 5%    | 4%    | 5%    | 4%    | 5%    | 7%    | 9%    | 6%    | 5%    | 5%    | 4%    | 5%    | 7%    | 9%    | 7%    | 5%    | 6%    | 4%    | 4%    | 4%    | 4%    | 3%    |
|                                         |    |       |       |       |       |       |       |       |       |       |       |       |       |       |       |       |       |       |       |       |       |       |       |       |       |       |       |       |       |       |       |
| % OF VEHICLES, COMMUTERS OR NON RESID   |    | 0%    | 0%    | 0%    | 0%    | 3%    | 7%    | 8%    | 9%    | 10%   | 11%   |       |       | 14%   | 13%   | 13%   | 13%   | 14%   | 14%   | 14%   | 13%   | 13%   | 13%   | 12%   | 7%    | 7%    | 6%    | 3%    | 1%    | 2%    | 2%    |
| % OF VEHICLES RESIDENTS/VISITORS/DISABI | ED | 100%  | 100%  | 100%  | 100%  | 97%   | 93%   | 92%   | 91%   | 90%   | 89%   | 86%   | 86%   | 86%   | 87%   | 87%   | 87%   | 86%   | 86%   | 86%   | 87%   | 87%   | 87%   | 88%   | 93%   | 93%   | 94%   | 97%   | 99%   | 98%   | 98%   |

10%

VEHICLE

#### 

1%

0%

100%

Wednesday 08.06.2011 BRAYARDS ROAD

| CAULFIELD ROAD                          |      | 06:00 | 06:30 | 07:00 | 07:30 | 08:00 | 08:30 | 09:00 | 09:30 | 10:00 | 10:30 | 11:00 | 11:30 | 12:00 | 12:30 | 13:00 | 13:30 | 14:00 | 14:30 | 15:00 | 15:30 | 16:00 | 16:30 | 17:00 | 17:30 | 18:00 | 18:30 | 19:00 | 19:30 | 20:00 | 20:30 |
|-----------------------------------------|------|-------|-------|-------|-------|-------|-------|-------|-------|-------|-------|-------|-------|-------|-------|-------|-------|-------|-------|-------|-------|-------|-------|-------|-------|-------|-------|-------|-------|-------|-------|
| COMMUTERS                               |      | 0     | 0     | 0     | 0     | 1     | 1     | 1     | 1     | 1     | 2     | 3     | 3     | 4     | 4     | 4     | 4     | 5     | 5     | 5     | 4     | 4     | 4     | 4     | 4     | 3     | 3     | 3     | 3     | 3     | 3     |
| DISABLED                                |      | 2     | 2     | 2     | 2     | 2     | 2     | 2     | 2     | 2     | 2     | 2     | 2     | 2     | 2     | 2     | 2     | 2     | 2     | 2     | 2     | 2     | 2     | 2     | 1     | 1     | 1     | 1     | 1     | 1     | 1     |
| NON RESIDENTS                           |      | 0     | 0     | 0     | 0     | 0     | 0     | 0     | 0     | 1     | 2     | 2     | 2     | 2     | 2     | 2     | 2     | 1     | 1     | 1     | 1     | 0     | 0     | 1     | 2     | 2     | 2     | 2     | 2     | 2     | 2     |
| RESIDENTS                               |      | 34    | 34    | 34    | 32    | 29    | 24    | 22    | 19    | 19    | 19    | 18    | 17    | 18    | 18    | 18    | 16    | 17    | 18    | 18    | 15    | 15    | 15    | 14    | 15    | 16    | 19    | 19    | 19    | 19    | 18    |
| VISITORS                                |      | 0     | 0     | 0     | 0     | 0     | 1     | 1     | 0     | 2     | 2     | 3     | 2     | 2     | 1     | 0     | 0     | 0     | 1     | 2     | 2     | 2     | 2     | 1     | 1     | 2     | 4     | 5     | 6     | 5     | 4     |
|                                         |      |       |       |       |       |       |       |       |       |       |       |       |       |       |       |       |       |       |       |       |       |       |       |       |       |       |       |       |       |       |       |
| TOTAL SAFE PARKING SPACES               | 57   | 06:00 | 06:30 | 07:00 | 07:30 | 08:00 | 08:30 | 09:00 | 09:30 | 10:00 | 10:30 | 11:00 | 11:30 | 12:00 | 12:30 | 13:00 | 13:30 | 14:00 | 14:30 | 15:00 | 15:30 | 16:00 | 16:30 | 17:00 | 17:30 | 18:00 | 18:30 | 19:00 | 19:30 | 20:00 | 20:30 |
| CAULFIELD ROAD OCCUPANCY BY ALL         |      |       |       |       |       |       |       |       |       |       |       |       |       |       |       |       |       |       |       |       |       |       |       |       |       |       |       |       |       |       |       |
| USER TYPES - WEDNESDAY                  |      | 63%   | 63%   | 63%   | 60%   | 56%   | 49%   | 46%   | 39%   | 44%   | 47%   | 49%   | 46%   | 49%   | 47%   | 46%   | 42%   | 44%   | 47%   | 49%   | 42%   | 40%   | 40%   | 39%   | 40%   | 42%   | 51%   | 53%   | 54%   | 53%   | 49%   |
| % OF VEHICLES - COMMUTERS (< 6 hrs)     |      | 0%    | 0%    | 0%    | 0%    | 2%    | 2%    | 2%    | 2%    | 2%    | 4%    | 5%    | 5%    | 7%    | 7%    | 7%    | 7%    | 9%    | 9%    | 9%    | 7%    | 7%    | 7%    | 7%    | 7%    | 5%    | 5%    | 5%    | 5%    | 5%    | 5%    |
| % OF VEHICLES - DISABLED                |      | 4%    | 4%    | 4%    | 4%    | 4%    | 4%    | 4%    | 4%    | 4%    | 4%    | 4%    | 4%    | 4%    | 4%    | 4%    | 4%    | 4%    | 4%    | 4%    | 4%    | 4%    | 4%    | 4%    | 2%    | 2%    | 2%    | 2%    | 2%    | 2%    | 2%    |
| % OF VEHICLES - NON RESIDENTS (3-6 hrs) |      | 0%    | 0%    | 0%    | 0%    | 0%    | 0%    | 0%    | 0%    | 2%    | 4%    | 4%    | 4%    | 4%    | 4%    | 4%    | 4%    | 2%    | 2%    | 2%    | 2%    | 0%    | 0%    | 2%    | 4%    | 4%    | 4%    | 4%    | 4%    | 4%    | 4%    |
| % OF VEHICLES - RESIDENTS               |      | 60%   | 60%   | 60%   | 56%   | 51%   | 42%   | 39%   | 33%   | 33%   | 33%   | 32%   | 30%   | 32%   | 32%   | 32%   | 28%   | 30%   | 32%   | 32%   | 26%   | 26%   | 26%   | 25%   | 26%   | 28%   | 33%   | 33%   | 33%   | 33%   | 32%   |
| % OF VEHICLES - VISITORS (0-3 hrs)      |      | 0%    | 0%    | 0%    | 0%    | 0%    | 2%    | 2%    | 0%    | 4%    | 4%    | 5%    | 4%    | 4%    | 2%    | 0%    | 0%    | 0%    | 2%    | 4%    | 4%    | 4%    | 4%    | 2%    | 2%    | 4%    | 7%    | 9%    | 11%   | 9%    | 7%    |
|                                         |      |       |       |       |       |       |       |       |       |       |       |       |       |       |       |       |       |       |       |       |       |       |       |       |       |       |       |       |       |       | -     |
| % OF VEHICLES, COMMUTERS OR NON RESID   | ENTS | 0%    | 0%    | 0%    | 0%    | 3%    | 4%    | 4%    | 5%    | 8%    | 15%   | 18%   | 19%   | 21%   | 22%   | 23%   | 25%   | 24%   | 22%   | 21%   | 21%   | 17%   | 17%   | 23%   | 26%   | 21%   | 17%   | 17%   | 16%   | 17%   | 18%   |
| % OF VEHICLES RESIDENTS/VISITORS/DISABL | FD   | 100%  | 100%  | 100%  | 100%  | 97%   | 96%   | 96%   | 95%   | 92%   | 85%   | 82%   | 81%   | 79%   | 78%   | 77%   | 75%   | 76%   | 78%   | 79%   | 79%   | 83%   | 83%   | 77%   | 74%   | 79%   | 83%   | 83%   | 84%   | 83%   | 82%   |