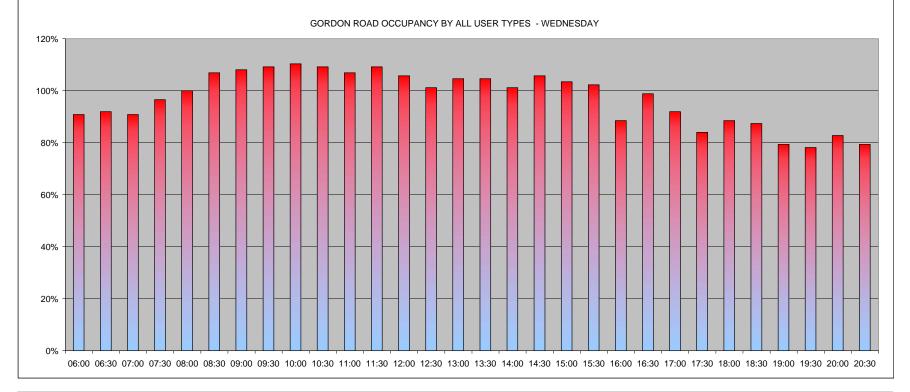

| ROAD                 | Average Occupancy | Maximum<br>Occupancy | TIME OF 1ST<br>MAXIMUM<br>OCCUPANCY | Minimum<br>Occupancy | TIME OF 1ST<br>MINIMUM<br>OCCUPANCY |     | AVE COMMUTER<br>/ NON RESIDENT<br>(DAY PERIOD<br>0730-1830) |
|----------------------|-------------------|----------------------|-------------------------------------|----------------------|-------------------------------------|-----|-------------------------------------------------------------|
| BIDWELL STREET       | 60%               | 89%                  | 16:00                               | 22%                  | 06:00                               | 56% | 62%                                                         |
| BRAYARDS ROAD        | 74%               | 81%                  | 16:30                               | 64%                  | 20:30                               | 8%  | 10%                                                         |
| CAULFIELD ROAD       | 48%               | 63%                  | 06:00                               | 39%                  | 17:00                               | 15% | 16%                                                         |
| FIRBANK ROAD         | 38%               | 57%                  | 08:00                               | 16%                  | 17:00                               | 24% | 31%                                                         |
| GORDON ROAD          | 97%               | 110%                 | 10:00                               | 78%                  | 19:30                               | 27% | 31%                                                         |
| HAWTHORNE CLOSE      | 37%               | 43%                  | 08:30                               | 24%                  | 20:30                               | 5%  | 7%                                                          |
| HOLLYDALE ROAD       | 92%               | 103%                 | 09:30                               | 67%                  | 20:30                               | 25% | 30%                                                         |
| KIRKWOOD ROAD        | 59%               | 67%                  | 06:00                               | 51%                  | 18:00                               | 16% | 19%                                                         |
| LANVANOR ROAD        | 66%               | 73%                  | 14:00                               | 50%                  | 20:30                               | 10% | 11%                                                         |
| LUGARD ROAD          | 71%               | 79%                  | 12:00                               | 62%                  | 20:30                               | 26% | 31%                                                         |
| LULWORTH ROAD        | 20%               | 33%                  | 06:00                               | 6%                   | 15:30                               | 0%  | 0%                                                          |
| STANBURY ROAD        | 68%               | 75%                  | 12:30                               | 60%                  | 06:00                               | 14% | 15%                                                         |
| ZONE AVERAGE or MODE | 61%               | 73%                  | 06:00                               | <b>45%</b>           | 20:30                               | 19% | 22%                                                         |
| ZONE MAX             | 97%               | 110%                 | N/A                                 | 78%                  | N/A                                 | 56% | 62%                                                         |
| ZONE MIN             | 20%               | 33%                  | N/A                                 | 6%                   | N/A                                 | 0%  | 0%                                                          |