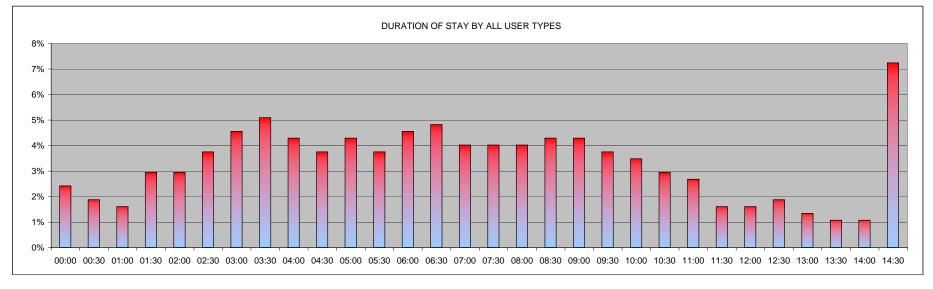

If you haven't received your consultation pack please contact us:

Email: parkingreview@southwark.gov.uk

Telephone: 020 7525 2131

Appendix 5

| Parking survey summary: | QUEENS ROAD          | Green = < 70%      |
|-------------------------|----------------------|--------------------|
| Survey date:            | Wednsday 8 June 2011 | Amber = 70% to 80% |
| Survey period:          | 0600-2100            | Red = 80%>         |

| ROAD                 | Average Occupancy | Maximum<br>Occupancy | TIME OF 1ST<br>MAXIMUM<br>OCCUPANCY | Minimum<br>Occupancy | TIME OF 1ST<br>MINIMUM<br>OCCUPANCY |     | AVE COMMUTER<br>/ NON RESIDENT<br>(DAY PERIOD<br>0730-1830) |
|----------------------|-------------------|----------------------|-------------------------------------|----------------------|-------------------------------------|-----|-------------------------------------------------------------|
| BIDWELL STREET       | 60%               | 89%                  | 16:00                               | 22%                  | 06:00                               | 56% | 62%                                                         |
| BRAYARDS ROAD        | 74%               | 81%                  | 16:30                               | 64%                  | 20:30                               | 8%  | 10%                                                         |
| CAULFIELD ROAD       | 48%               | 63%                  | 06:00                               | 39%                  | 17:00                               | 15% | 16%                                                         |
| FIRBANK ROAD         | 38%               | 57%                  | 08:00                               | 16%                  | 17:00                               | 24% | 31%                                                         |
| GORDON ROAD          | 97%               | 110%                 | 10:00                               | 78%                  | 19:30                               | 27% | 31%                                                         |
| HAWTHORNE CLOSE      | 37%               | 43%                  | 08:30                               | 24%                  | 20:30                               | 5%  | 7%                                                          |
| HOLLYDALE ROAD       | 92%               | 103%                 | 09:30                               | 67%                  | 20:30                               | 25% | 30%                                                         |
| KIRKWOOD ROAD        | 59%               | 67%                  | 06:00                               | 51%                  | 18:00                               | 16% | 19%                                                         |
| LANVANOR ROAD        | 66%               | 73%                  | 14:00                               | 50%                  | 20:30                               | 10% | 11%                                                         |
| LUGARD ROAD          | 71%               | 79%                  | 12:00                               | 62%                  | 20:30                               | 26% | 31%                                                         |
| LULWORTH ROAD        | 20%               | 33%                  | 06:00                               | 6%                   | 15:30                               | 0%  | 0%                                                          |
| STANBURY ROAD        | 68%               | 75%                  | 12:30                               | 60%                  | 06:00                               | 14% | 15%                                                         |
| ZONE AVERAGE or MODE | 61%               | 73%                  | 06:00                               | <b>45%</b>           | 20:30                               | 19% | 22%                                                         |
| ZONE MAX             | 97%               | 110%                 | N/A                                 | 78%                  | N/A                                 | 56% | 62%                                                         |
| ZONE MIN             | 20%               | 33%                  | N/A                                 | 6%                   | N/A                                 | 0%  | 0%                                                          |