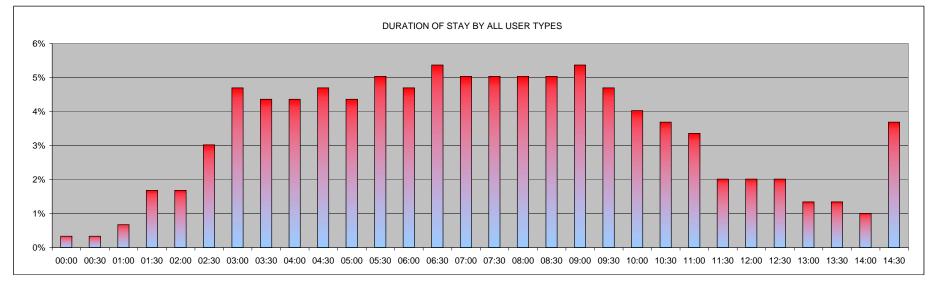

|       |       |       |       |       |       |       |       |       |       |       |       |       |       |       |       |       |       |       |       |       |       |       |       |       |      |
| 6 OF VEHICLES, COMMUTERS OR NON RESID   | ENTS | 0%    | 0%    | 7%    | 7%    | 7%    | 7%    | 8%    | 7%    | 7%    | 7%    | 13%   | 13%   | 14%   | 13%   | 13%   | 13%   | 13%   | 13%   | 13%   | 14%   | 7%    | 13%   | 13%   | 13%   | 13%   | 13%   | 13%   | 13%   | 8%    | 9%   |
| OF VEHICLES RESIDENTS/VISITORS/DISABI   | ED   | 100%  | 100%  | 93%   | 93%   | 93%   | 93%   | 92%   | 93%   | 93%   | 93%   | 87%   | 87%   | 86%   | 87%   | 87%   | 87%   | 88%   | 87%   | 87%   | 86%   | 93%   | 87%   | 88%   | 87%   | 88%   | 88%   | 88%   | 88%   | 92%   | 91%  |







Wednesday 08.06.2011 LANVANOR ROAD

| LUGARD ROAD                             |    | 06:00 | 06:30 | 07:00 | 07:30 | 08:00 | 08:30 | 09:00 | 09:30 | 10:00 | 10:30 | 11:00 | 11:30 | 12:00 | 12:30 | 13:00 | 13:30 | 14:00 | 14:30 | 15:00 | 15:30 | 16:00 | 16:30 | 17:00 | 17:30 | 18:00 | 18:30 | 19:00 | 19:30 | 20:00 | 20:3 |
|-----------------------------------------|----|-------|-------|-------|-------|-------|-------|-------|-------|-------|-------|-------|-------|-------|-------|-------|-------|-------|-------|-------|-------|-------|-------|-------|-------|-------|-------|-------|-------|-------|------|
| COMMUTERS                               |    | 0     | 0     | 2     | 5     | 12    | 14    | 19    | 19    | 20    | 21    | 21    | 21    | 21    | 21    | 21    | 22    | 21    | 2