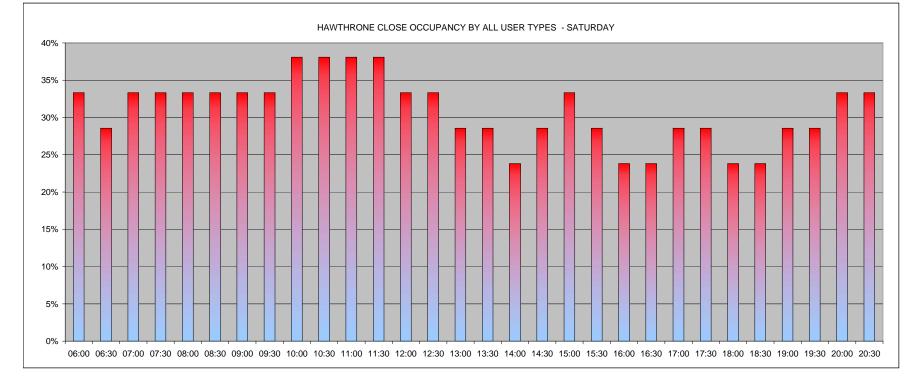

| Parking survey summary: | QUEENS ROAD           | Green = < 70%      |
|-------------------------|-----------------------|--------------------|
| Survey date:            | Saturday 11 June 2011 | Amber = 70% to 80% |
| Survey period:          | 0600-2100             | Red = 80%>         |

| ROAD                 | Average Occupancy | Maximum<br>Occupancy | TIME OF 1ST<br>MAXIMUM<br>OCCUPANCY | Minimum<br>Occupancy | TIME OF 1ST<br>MINIMUM<br>OCCUPANCY |     | AVE COMMUTER<br>/ NON RESIDENT<br>(DAY PERIOD<br>0730-1830) |
|----------------------|-------------------|----------------------|-------------------------------------|----------------------|-------------------------------------|-----|-------------------------------------------------------------|
| BIDWELL STREET       | 17%               | 22%                  | 10:30                               | 11%                  | 06:00                               | 0%  | 0%                                                          |
| BRAYARDS ROAD        | 72%               | 80%                  | 06:30                               | 64%                  | 13:00                               | 7%  | 8%                                                          |
| CAULFIELD ROAD       | 45%               | 65%                  | 06:00                               | 32%                  | 12:00                               | 9%  | 9%                                                          |
| FIRBANK ROAD         | 30%               | 41%                  | 13:00                               | 19%                  | 19:00                               | 17% | 22%                                                         |
| GORDON ROAD          | 93%               | 102%                 | 09:30                               | 82%                  | 20:30                               | 21% | 23%                                                         |
| HAWTHORNE CLOSE      | 31%               | 38%                  | 10:00                               | 24%                  | 14:00                               | 5%  | 3%                                                          |
| HOLLYDALE ROAD       | 79%               | 94%                  | 09:30                               | 62%                  | 16:00                               | 11% | 13%                                                         |
| KIRKWOOD ROAD        | 58%               | 64%                  | 06:00                               | 47%                  | 14:30                               | 5%  | 4%                                                          |
| LANVANOR ROAD        | 64%               | 77%                  | 10:30                               | 45%                  | 14:00                               | 16% | 18%                                                         |
| LUGARD ROAD          | 57%               | 69%                  | 06:00                               | 51%                  | 14:00                               | 7%  | 7%                                                          |
| LULWORTH ROAD        | 38%               | 44%                  | 09:30                               | 33%                  | 11:00                               | 6%  | 5%                                                          |
| STANBURY ROAD        | 62%               | 73%                  | 06:00                               | 55%                  | 14:30                               | 8%  | 9%                                                          |
| ZONE AVERAGE or MODE | 54%               | 64%                  | 06:00                               | 44%                  | 14:00                               | 9%  | 10%                                                         |
| ZONE MAX             | 93%               | 102%                 | N/A                                 | 82%                  | N/A                                 | 21% | 23%                                                         |
| ZONE MIN             | 17%               | 22%                  | N/A                                 | 11%                  | N/A                                 | 0%  | 0%                                                          |